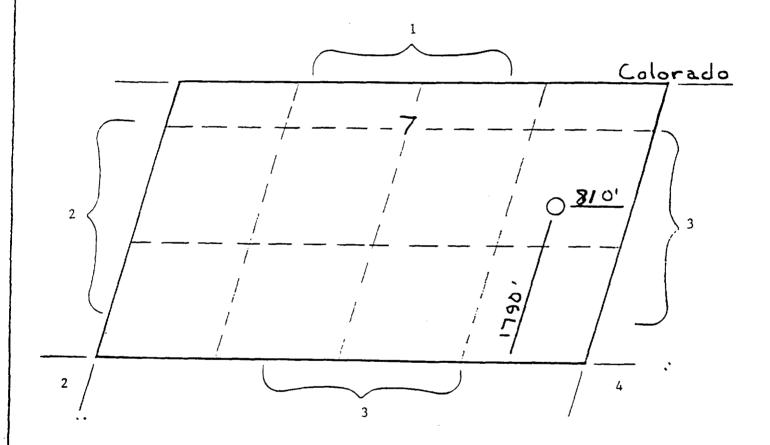

- \* (1) Trail Canyon No. 100 Section 7
- \* (2) Trail Canvon No. 101 Section 8
- \*\* (3) San Juan 32-8 Unit No. 201 Section 9
  - (4) Reese Mesa No. 102 Section 10
- \*\* (5) Undesignated Sections 10 and 11
- \*\* (6) Reese Mesa No. 103 Sections 11 and 12
  - (7) Reese Mesa No. 104 Section 12

<sup>\* -</sup> The Trail Canyon No. 100 well location is 1790 feet FSL and 810 feet FEL of Section 7. The Trail Canyon No. 101 well location is 1850 feet FSL and 850 feet FEL of Section 8. These unorthodox locations have been previously approved by the Division.