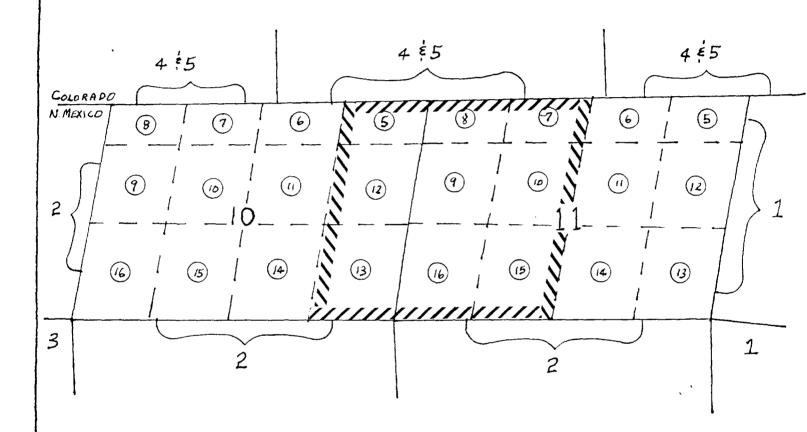

<sup>\*\* -</sup> Proposed wells - have not been drilled.

- 1. Applicant is a working interest owner and operator of all wells except the San Juan 32-8 Unit No. 201. Applicant is a working interest owner in that well.
- 2. As a result of governmental surveys, the northern side of T32N, R8W consists of a series of irregularly shaped lots, each of which contains more or less than 40 acres, resulting in the necessity for proration and spacing units, which are contrary to the Oil Conservation Division rules for Basin Fruitland Coal gas wells.
- 3. Applicant proposes to dedicate the following acreage to the subject wells:
  - (1) Trail Canyon No. 100 All of Section 7, consisting of 314.78 acres. (Exhibit B)
  - (2) Trail Canyon No. 101 All of Section 8, consisting of 375.07 acres. (Exhibit C)
  - (3) San Juan 32-8 Unit No. 201 All of Section 9, consisting of 382.84 acres. (Exhibit D)
  - (4) Reese Mesa No. 102 W/2 and W2/E2 of Section 10. consisting of 290.69 acres. (Exhibit E)
  - (5) Undesignated E/2 E/2 of Section 10 and W/2 of Section
    11, consisting of 293.65 acres.
    (Exhibit F)
  - (6) Reese Mesa No. 103 E/2 of Section 11 and W2/W2 of Section 12, consisting of 299.89 acres. (Exhibit G)
  - (7) Reese Mesa No. 104 E2/W2 and E/2 of Section 12, consisting of 322.34 acres. (Exhibit H)
- 4. Attached as Exhibit A is a plat showing all of the acreage dedicated to the subject wells.

- 5. Attached as Exhibits B H are plats showing the individual well locations and their acreage dedication.
- 6. Attached as Exhibit I is a list of all offsetting owners and/or operators who are required by Division rules to receive notification of this application.
- 7. Pursuant to Division rules, a copy of this application was mailed by certified mail, return-receipt requested. to all parties listed on Exhibit I.