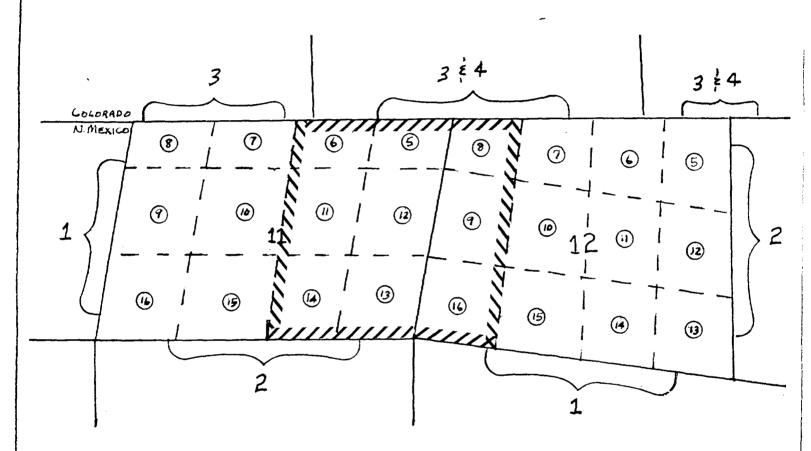

<sup>\*\* -</sup> Proposed wells - have not been drilled.

- 1. Applicant is a working interest owner and operator of all wells except the San Juan 32-8 Unit No. 201. Applicant is a working interest owner in that well.
- 2. As a result of governmental surveys, the northern side of T32N, R8W consists of a series of irregularly shaped lots, each of which contains more or less than 40 acres, resulting in the necessity for proration and spacing units, which are contrary to the Oil Conservation Division rules for Basin Fruitland Coal gas wells.
- 3. Applicant proposes to dedicate the following acreage to the subject wells:
  - (1) Trail Canyon No. 100 All of Section 7, consisting of 314.78 acres. (Exhibit B)
  - (2) Trail Canyon No. 101 All of Section 8, consisting of 375.07 acres. (Exhibit C)
  - (3) San Juan 32-8 Unit No. 201 All of Section 9, consisting of 382.84 acres. (Exhibit D)
  - (4) Reese Mesa No. 102 W/2 and W2/E2 of Section 10. consisting of 290.69 acres. (Exhibit E)
  - (5) Undesignated E/2 E/2 of Section 10 and W/2 of Section
    11, consisting of 293.65 acres.
    (Exhibit F)
  - (6) Reese Mesa No. 103 E/2 of Section 11 and W2/W2 of Section 12, consisting of 299.89 acres. (Exhibit G)
  - (7) Reese Mesa No. 104 E2/W2 and E/2 of Section 12, consisting of 322.34 acres. (Exhibit H)
- 4. Attached as Exhibit A is a plat showing all of the acreage dedicated to the subject wells.

- 5. Attached as Exhibits B H are plats showing the individual well locations and their acreage dedication.
- 6. Attached as Exhibit I is a list of all offsetting owners and/or operators who are required by Division rules to receive notification of this application.
- 7. Pursuant to Division rules, a copy of this application was mailed by certified mail, return-receipt requested. to all parties listed on Exhibit I.