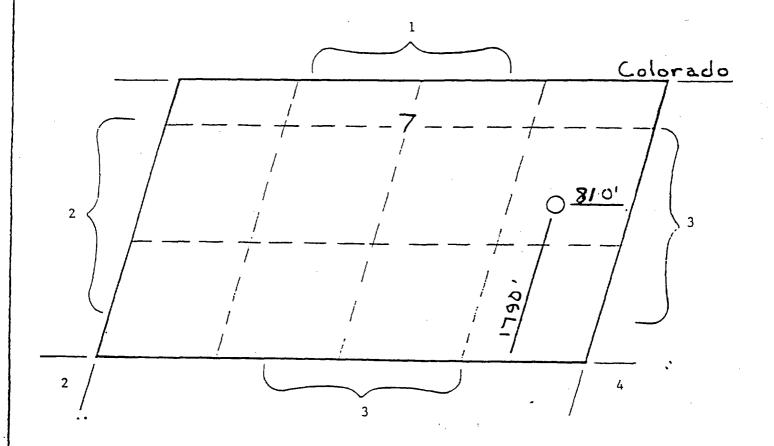

- \* (1) Trail Canyon No. 100 Section 7
- \* (2) Trail Canvon No. 101 Section 8
- \*\* (3) San Juan 32-8 Unit No. 201 Section 9
  - (4) Reese Mesa No. 102 Section 10
- \*\* (5) Undesignated Sections 10 and 11
- \*\* (6) Reese Mesa No. 103 Sections 11 and 12
  - (7) Reese Mesa No. 104 Section 12

<sup>\* -</sup> The Trail Canyon No. 100 well location is 1790 feet FSL and 810 feet FEL of Section 7. The Trail Canyon No. 101 well location is 1850 feet FSL and 850 feet FEL of Section 8. These unorthodox locations have been previously approved by the Division.