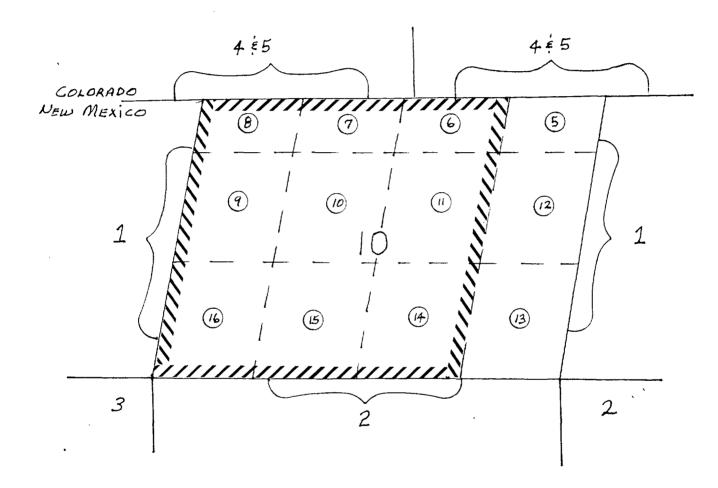

#### APPLICATION

COMES NOW Southland Royalty Company. by and through its attorneys. KELLAHIN, KELLAHIN & AUBREY, and applies to the New Mexico Oil Conservation Division for approval of non-standard proration and spacing units in the Basin Fruitland Coal Gas Pool in Sections 7, 8, 9, 10, 11 and 12, T32N, R8W, San Juan County, New Mexico for the following wells, which are to be or have been drilled at standard locations:

<sup>\*\* -</sup> Proposed wells - have not been drilled.

- 1. Applicant is a working interest owner and operator of all wells except the San Juan 32-8 Unit No. 201. Applicant is a working interest owner in that well.
- 2. As a result of governmental surveys, the northern side of T32N, R8W consists of a series of irregularly shaped lots, each of which contains more or less than 40 acres, resulting in the necessity for proration and spacing units, which are contrary to the Oil Conservation Division rules for Basin Fruitland Coal gas wells.
- 3. Applicant proposes to dedicate the following acreage to the subject wells:
  - (1) Trail Canyon No. 100 All of Section 7, consisting of 314.78 acres. (Exhibit B)
  - (2) Trail Canyon No. 101 All of Section 8, consisting of 375.07 acres. (Exhibit C)
  - (3) San Juan 32-8 Unit No. 201 All of Section 9, consisting of 382.84 acres. (Exhibit D)
  - (4) Reese Mesa No. 102 W/2 and W2/E2 of Section 10. consisting of 290.69 acres. (Exhibit E)
  - (5) Undesignated E/2 E/2 of Section 10 and W/2 of Section
    11, consisting of 293.65 acres.
    (Exhibit F)
  - (6) Reese Mesa No. 103 E/2 of Section 11 and W2/W2 of Section 12, consisting of 299.89 acres. (Exhibit G)
  - (7) Reese Mesa No. 104 E2/W2 and E/2 of Section 12, consisting of 322.34 acres. (Exhibit H)
- 4. Attached as Exhibit A is a plat showing all of the acreage dedicated to the subject wells.