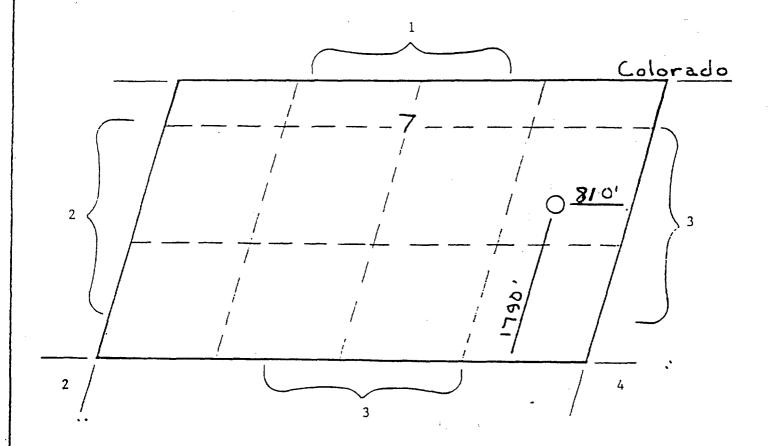

- \* (1) Trail Canyon No. 100 Section 7
- \* (2) Trail Canvon No. 101 Section 8
- \*\* (3) San Juan 32-8 Unit No. 201 Section 9
  - (4) Reese Mesa No. 102 Section 10
- \*\* (5) Undesignated Sections 10 and 11
- \*\* (6) Reese Mesa No. 103 Sections 11 and 12
  - (7) Reese Mesa No. 104 Section 12

<sup>\* -</sup> The Trail Canyon No. 100 well location is 1790 feet FSL and 810 feet FEL of Section 7. The Trail Canyon No. 101 well location is 1850 feet FSL and 850 feet FEL of Section 8. These unorthodox locations have been previously approved by the Division.

<sup>\*\* -</sup> Proposed wells - have not been drilled.

- 1. Applicant is a working interest owner and operator of all wells except the San Juan 32-8 Unit No. 201. Applicant is a working interest owner in that well.
- 2. As a result of governmental surveys, the northern side of T32N, R8W consists of a series of irregularly shaped lots, each of which contains more or less than 40 acres, resulting in the necessity for proration and spacing units, which are contrary to the Oil Conservation Division rules for Basin Fruitland Coal gas wells.
- 3. Applicant proposes to dedicate the following acreage to the subject wells:
  - (1) Trail Canyon No. 100 All of Section 7, consisting of 314.78 acres. (Exhibit B)
  - (2) Trail Canyon No. 101 All of Section 8, consisting of 375.07 acres. (Exhibit C)
  - (3) San Juan 32-8 Unit No. 201 All of Section 9, consisting of 382.84 acres. (Exhibit D)
  - (4) Reese Mesa No. 102 W/2 and W2/E2 of Section 10. consisting of 290.69 acres. (Exhibit E)
  - (5) Undesignated E/2 E/2 of Section 10 and W/2 of Section
    11, consisting of 293.65 acres.
    (Exhibit F)
  - (6) Reese Mesa No. 103 E/2 of Section 11 and W2/W2 of Section 12, consisting of 299.89 acres. (Exhibit G)
  - (7) Reese Mesa No. 104 E2/W2 and E/2 of Section 12, consisting of 322.34 acres. (Exhibit H)
- 4. Attached as Exhibit A is a plat showing all of the acreage dedicated to the subject wells.