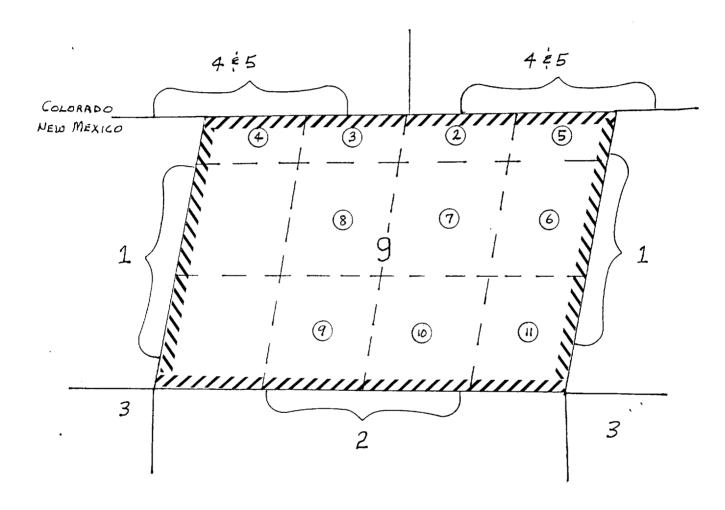

#### APPLICATION

COMES NOW Southland Royalty Company. by and through its attorneys. KELLAHIN, KELLAHIN & AUBREY, and applies to the New Mexico Oil Conservation Division for approval of non-standard proration and spacing units in the Basin Fruitland Coal Gas Pool in Sections 7, 8, 9, 10, 11 and 12, T32N, R8W, San Juan County, New Mexico for the following wells, which are to be or have been drilled at standard locations:

<sup>\*\* -</sup> Proposed wells - have not been drilled.

- 1. Applicant is a working interest owner and operator of all wells except the San Juan 32-8 Unit No. 201. Applicant is a working interest owner in that well.
- 2. As a result of governmental surveys, the northern side of T32N, R8W consists of a series of irregularly shaped lots, each of which contains more or less than 40 acres, resulting in the necessity for proration and spacing units, which are contrary to the Oil Conservation Division rules for Basin Fruitland Coal gas wells.
- 3. Applicant proposes to dedicate the following acreage to the subject wells:
  - (1) Trail Canyon No. 100 All of Section 7, consisting of 314.78 acres. (Exhibit B)
  - (2) Trail Canyon No. 101 All of Section 8, consisting of 375.07 acres. (Exhibit C)
  - (3) San Juan 32-8 Unit No. 201 All of Section 9, consisting of 382.84 acres. (Exhibit D)
  - (4) Reese Mesa No. 102 W/2 and W2/E2 of Section 10. consisting of 290.69 acres. (Exhibit E)
  - (5) Undesignated E/2 E/2 of Section 10 and W/2 of Section
    11, consisting of 293.65 acres.
    (Exhibit F)
  - (6) Reese Mesa No. 103 E/2 of Section 11 and W2/W2 of Section 12, consisting of 299.89 acres. (Exhibit G)
  - (7) Reese Mesa No. 104 E2/W2 and E/2 of Section 12, consisting of 322.34 acres. (Exhibit H)
- 4. Attached as Exhibit A is a plat showing all of the acreage dedicated to the subject wells.