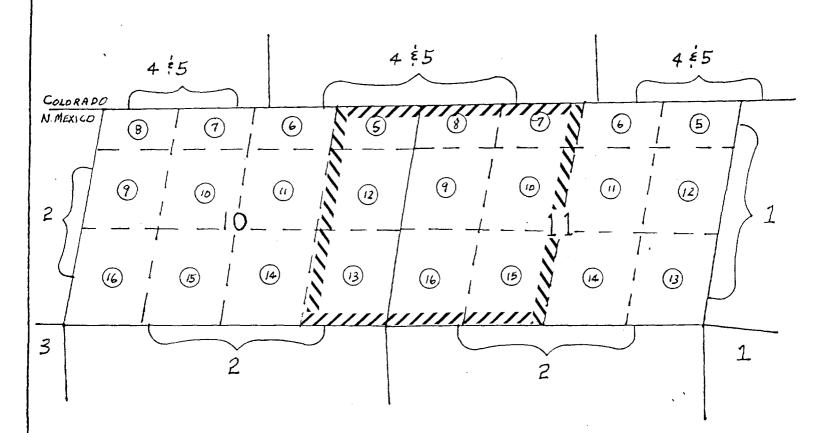

<sup>\*\* -</sup> Proposed wells - have not been drilled.

- 1. Applicant is a working interest owner and operator of all wells except the San Juan 32-8 Unit No. 201. Applicant is a working interest owner in that well.
- 2. As a result of governmental surveys, the northern side of T32N, R8W consists of a series of irregularly shaped lots, each of which contains more or less than 40 acres, resulting in the necessity for proration and spacing units, which are contrary to the Oil Conservation Division rules for Basin Fruitland Coal gas wells.
- 3. Applicant proposes to dedicate the following acreage to the subject wells:
  - (1) Trail Canyon No. 100 All of Section 7, consisting of 314.78 acres. (Exhibit B)
  - (2) Trail Canyon No. 101 All of Section 8, consisting of 375.07 acres. (Exhibit C)
  - (3) San Juan 32-8 Unit No. 201 All of Section 9, consisting of 382.84 acres. (Exhibit D)
  - (4) Reese Mesa No. 102 W/2 and W2/E2 of Section 10. consisting of 290.69 acres. (Exhibit E)
  - (5) Undesignated E/2 E/2 of Section 10 and W/2 of Section
    11, consisting of 293.65 acres.
    (Exhibit F)
  - (6) Reese Mesa No. 103 E/2 of Section 11 and W2/W2 of Section 12, consisting of 299.89 acres. (Exhibit G)
  - (7) Reese Mesa No. 104 E2/W2 and E/2 of Section 12, consisting of 322.34 acres. (Exhibit H)
- 4. Attached as Exhibit A is a plat showing all of the acreage dedicated to the subject wells.