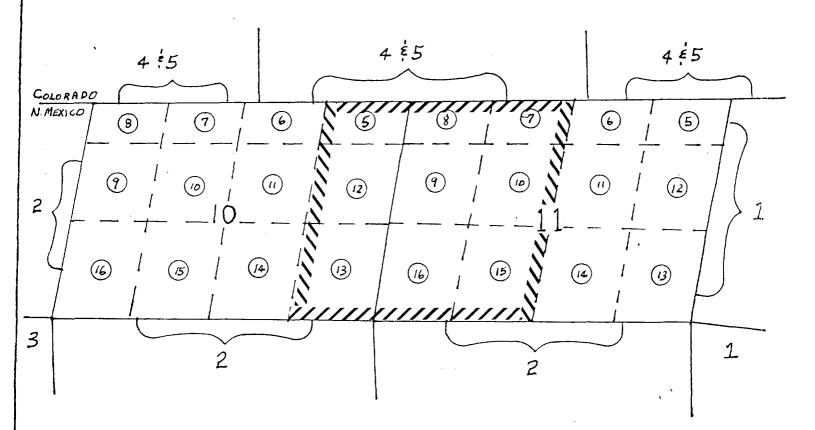

<sup>\*\* -</sup> Proposed wells - have not been drilled.

- 1. Applicant is a working interest owner and operator of all wells except the San Juan 32-8 Unit No. 201. Applicant is a working interest owner in that well.
- 2. As a result of governmental surveys, the northern side of T32N, R8W consists of a series of irregularly shaped lots, each of which contains more or less than 40 acres, resulting in the necessity for proration and spacing units, which are contrary to the Oil Conservation Division rules for Basin Fruitland Coal gas wells.
- 3. Applicant proposes to dedicate the following acreage to the subject wells:
  - (1) Trail Canyon No. 100 All of Section 7, consisting of 314.78 acres. (Exhibit B)
  - (2) Trail Canyon No. 101 All of Section 8, consisting of 375.07 acres. (Exhibit C)
  - (3) San Juan 32-8 Unit No. 201 All of Section 9, consisting of 382.84 acres. (Exhibit D)
  - (4) Reese Mesa No. 102 W/2 and W2/E2 of Section 10. consisting of 290.69 acres. (Exhibit E)
  - (5) Undesignated E/2 E/2 of Section 10 and W/2 of Section
    11, consisting of 293.65 acres.
    (Exhibit F)
  - (6) Reese Mesa No. 103 E/2 of Section 11 and W2/W2 of Section 12, consisting of 299.89 acres. (Exhibit G)
  - (7) Reese Mesa No. 104 E2/W2 and E/2 of Section 12, consisting of 322.34 acres. (Exhibit H)
- 4. Attached as Exhibit A is a plat showing all of the acreage dedicated to the subject wells.

- 5. Attached as Exhibits B H are plats showing the individual well locations and their acreage dedication.
- 6. Attached as Exhibit I is a list of all offsetting owners and/or operators who are required by Division rules to receive notification of this application.
- 7. Pursuant to Division rules, a copy of this application was mailed by certified mail, return-receipt requested. to all parties listed on Exhibit I.