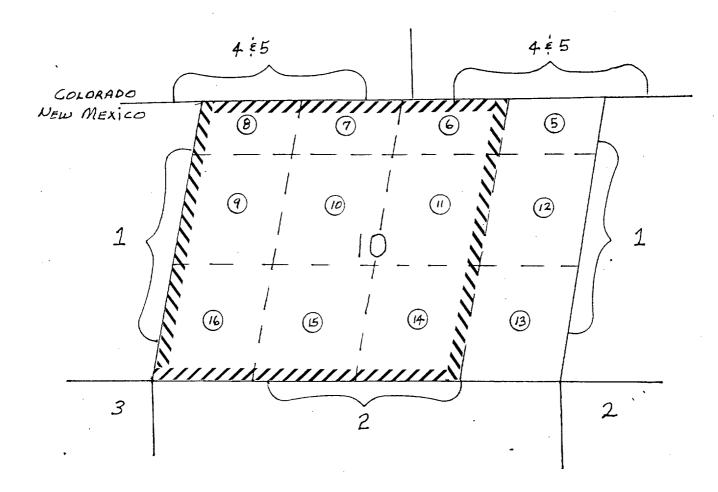

<sup>\*\* -</sup> Proposed wells - have not been drilled.

- 1. Applicant is a working interest owner and operator of all wells except the San Juan 32-8 Unit No. 201. Applicant is a working interest owner in that well.
- 2. As a result of governmental surveys, the northern side of T32N, R8W consists of a series of irregularly shaped lots, each of which contains more or less than 40 acres, resulting in the necessity for proration and spacing units, which are contrary to the Oil Conservation Division rules for Basin Fruitland Coal gas wells.
- 3. Applicant proposes to dedicate the following acreage to the subject wells:
  - (1) Trail Canyon No. 100 All of Section 7, consisting of 314.78 acres. (Exhibit B)
  - (2) Trail Canyon No. 101 All of Section 8, consisting of 375.07 acres. (Exhibit C)
  - (3) San Juan 32-8 Unit No. 201 All of Section 9, consisting of 382.84 acres. (Exhibit D)
  - (4) Reese Mesa No. 102 W/2 and W2/E2 of Section 10. consisting of 290.69 acres. (Exhibit E)
  - (5) Undesignated E/2 E/2 of Section 10 and W/2 of Section
    11, consisting of 293.65 acres.
    (Exhibit F)
  - (6) Reese Mesa No. 103 E/2 of Section 11 and W2/W2 of Section 12, consisting of 299.89 acres. (Exhibit G)
  - (7) Reese Mesa No. 104 E2/W2 and E/2 of Section 12, consisting of 322.34 acres. (Exhibit H)
- 4. Attached as Exhibit A is a plat showing all of the acreage dedicated to the subject wells.

- 5. Attached as Exhibits B H are plats showing the individual well locations and their acreage dedication.
- 6. Attached as Exhibit I is a list of all offsetting owners and/or operators who are required by Division rules to receive notification of this application.
- 7. Pursuant to Division rules, a copy of this application was mailed by certified mail, return-receipt requested. to all parties listed on Exhibit I.