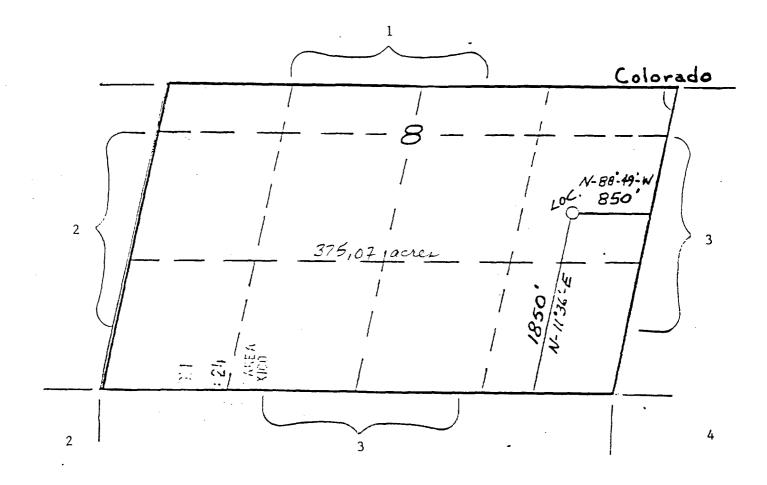

<sup>\* -</sup> The Trail Canyon No. 100 well location is 1790 feet FSL and 810 feet FEL of Section 7. The Trail Canyon No. 101 well location is 1850 feet FSL and 850 feet FEL of Section 8. These unorthodox locations have been previously approved by the Division.

<sup>\*\* -</sup> Proposed wells - have not been drilled.

- 1. Applicant is a working interest owner and operator of all wells except the San Juan 32-8 Unit No. 201. Applicant is a working interest owner in that well.
- 2. As a result of governmental surveys, the northern side of T32N, R8W consists of a series of irregularly shaped lots, each of which contains more or less than 40 acres, resulting in the necessity for proration and spacing units, which are contrary to the Oil Conservation Division rules for Basin Fruitland Coal gas wells.
- 3. Applicant proposes to dedicate the following acreage to the subject wells:
  - (1) Trail Canyon No. 100 All of Section 7, consisting of 314.78 acres. (Exhibit B)
  - (2) Trail Canyon No. 101 All of Section 8, consisting of 375.07 acres. (Exhibit C)
  - (3) San Juan 32-8 Unit No. 201 All of Section 9, consisting of 382.84 acres. (Exhibit D)
  - (4) Reese Mesa No. 102 W/2 and W2/E2 of Section 10. consisting of 290.69 acres. (Exhibit E)
  - (5) Undesignated E/2 E/2 of Section 10 and W/2 of Section
    11, consisting of 293.65 acres.
    (Exhibit F)
  - (6) Reese Mesa No. 103 E/2 of Section 11 and W2/W2 of Section 12, consisting of 299.89 acres. (Exhibit G)
  - (7) Reese Mesa No. 104 E2/W2 and E/2 of Section 12, consisting of 322.34 acres. (Exhibit H)
- 4. Attached as Exhibit A is a plat showing all of the acreage dedicated to the subject wells.