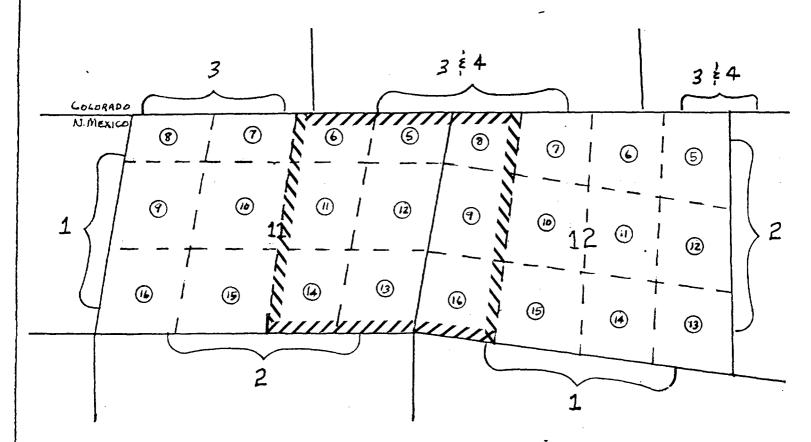

<sup>\*\* -</sup> Proposed wells - have not been drilled.

- 1. Applicant is a working interest owner and operator of all wells except the San Juan 32-8 Unit No. 201. Applicant is a working interest owner in that well.
- 2. As a result of governmental surveys, the northern side of T32N, R8W consists of a series of irregularly shaped lots, each of which contains more or less than 40 acres, resulting in the necessity for proration and spacing units, which are contrary to the Oil Conservation Division rules for Basin Fruitland Coal gas wells.
- 3. Applicant proposes to dedicate the following acreage to the subject wells:
  - (1) Trail Canyon No. 100 All of Section 7, consisting of 314.78 acres. (Exhibit B)
  - (2) Trail Canyon No. 101 All of Section 8, consisting of 375.07 acres. (Exhibit C)
  - (3) San Juan 32-8 Unit No. 201 All of Section 9, consisting of 382.84 acres. (Exhibit D)
  - (4) Reese Mesa No. 102 W/2 and W2/E2 of Section 10. consisting of 290.69 acres. (Exhibit E)
  - (5) Undesignated E/2 E/2 of Section 10 and W/2 of Section
    11, consisting of 293.65 acres.
    (Exhibit F)
  - (6) Reese Mesa No. 103 E/2 of Section 11 and W2/W2 of Section 12, consisting of 299.89 acres. (Exhibit G)
  - (7) Reese Mesa No. 104 E2/W2 and E/2 of Section 12, consisting of 322.34 acres. (Exhibit H)
- 4. Attached as Exhibit A is a plat showing all of the acreage dedicated to the subject wells.