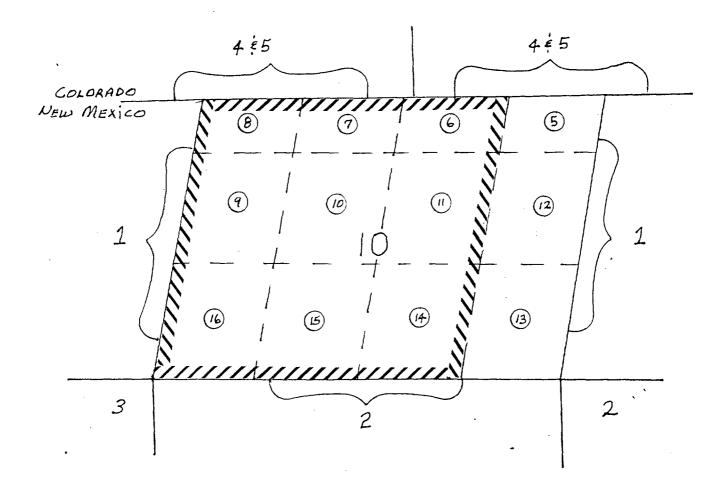

<sup>\*\* -</sup> Proposed wells - have not been drilled.

- 1. Applicant is a working interest owner and operator of all wells except the San Juan 32-8 Unit No. 201. Applicant is a working interest owner in that well.
- 2. As a result of governmental surveys, the northern side of T32N, R8W consists of a series of irregularly shaped lots, each of which contains more or less than 40 acres, resulting in the necessity for proration and spacing units, which are contrary to the Oil Conservation Division rules for Basin Fruitland Coal gas wells.
- 3. Applicant proposes to dedicate the following acreage to the subject wells:
  - (1) Trail Canyon No. 100 All of Section 7, consisting of 314.78 acres. (Exhibit B)
  - (2) Trail Canyon No. 101 All of Section 8, consisting of 375.07 acres. (Exhibit C)
  - (3) San Juan 32-8 Unit No. 201 All of Section 9, consisting of 382.84 acres. (Exhibit D)
  - (4) Reese Mesa No. 102 W/2 and W2/E2 of Section 10. consisting of 290.69 acres. (Exhibit E)
  - (5) Undesignated E/2 E/2 of Section 10 and W/2 of Section
    11, consisting of 293.65 acres.
    (Exhibit F)
  - (6) Reese Mesa No. 103 E/2 of Section 11 and W2/W2 of Section 12, consisting of 299.89 acres. (Exhibit G)
  - (7) Reese Mesa No. 104 E2/W2 and E/2 of Section 12, consisting of 322.34 acres. (Exhibit H)
- 4. Attached as Exhibit A is a plat showing all of the acreage dedicated to the subject wells.

- 5. Attached as Exhibits B H are plats showing the individual well locations and their acreage dedication.
- 6. Attached as Exhibit I is a list of all offsetting owners and/or operators who are required by Division rules to receive notification of this application.
- 7. Pursuant to Division rules, a copy of this application was mailed by certified mail, return-receipt requested. to all parties listed on Exhibit I.