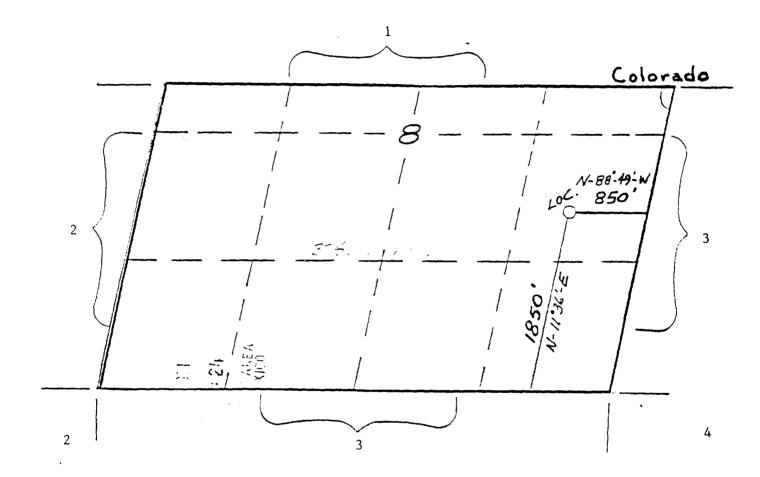

- \* (1) Trail Canyon No. 100 Section 7
- \* (2) Trail Canvon No. 101 Section 8
- \*\* (3) San Juan 32-8 Unit No. 201 Section 9
  - (4) Reese Mesa No. 102 Section 10
- \*\* (5) Undesignated Sections 10 and 11
- \*\* (6) Reese Mesa No. 103 Sections 11 and 12
  - (7) Reese Mesa No. 104 Section 12

<sup>\* -</sup> The Trail Canyon No. 100 well location is 1790 feet FSL and 810 feet FEL of Section 7. The Trail Canyon No. 101 well location is 1850 feet FSL and 850 feet FEL of Section 8. These unorthodox locations have been previously approved by the Division.