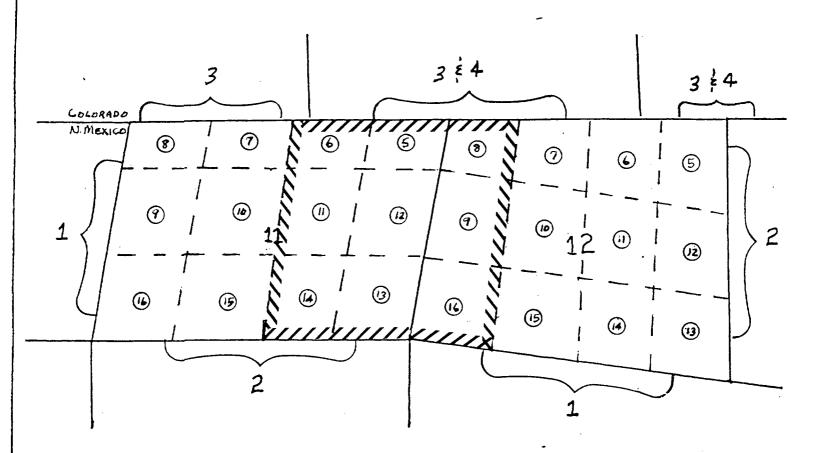

<sup>\*\* -</sup> Proposed wells - have not been drilled.

- 1. Applicant is a working interest owner and operator of all wells except the San Juan 32-8 Unit No. 201. Applicant is a working interest owner in that well.
- 2. As a result of governmental surveys, the northern side of T32N, R8W consists of a series of irregularly shaped lots, each of which contains more or less than 40 acres, resulting in the necessity for proration and spacing units, which are contrary to the Oil Conservation Division rules for Basin Fruitland Coal gas wells.
- 3. Applicant proposes to dedicate the following acreage to the subject wells:
  - (1) Trail Canyon No. 100 All of Section 7, consisting of 314.78 acres. (Exhibit B)
  - (2) Trail Canyon No. 101 All of Section 8, consisting of 375.07 acres. (Exhibit C)
  - (3) San Juan 32-8 Unit No. 201 All of Section 9, consisting of 382.84 acres. (Exhibit D)
  - (4) Reese Mesa No. 102 W/2 and W2/E2 of Section 10. consisting of 290.69 acres. (Exhibit E)
  - (5) Undesignated E/2 E/2 of Section 10 and W/2 of Section
    11, consisting of 293.65 acres.
    (Exhibit F)
  - (6) Reese Mesa No. 103 E/2 of Section 11 and W2/W2 of Section 12, consisting of 299.89 acres. (Exhibit G)
  - (7) Reese Mesa No. 104 E2/W2 and E/2 of Section 12, consisting of 322.34 acres. (Exhibit H)
- 4. Attached as Exhibit A is a plat showing all of the acreage dedicated to the subject wells.

- 5. Attached as Exhibits B H are plats showing the individual well locations and their acreage dedication.
- 6. Attached as Exhibit I is a list of all offsetting owners and/or operators who are required by Division rules to receive notification of this application.
- 7. Pursuant to Division rules, a copy of this application was mailed by certified mail, return-receipt requested. to all parties listed on Exhibit I.