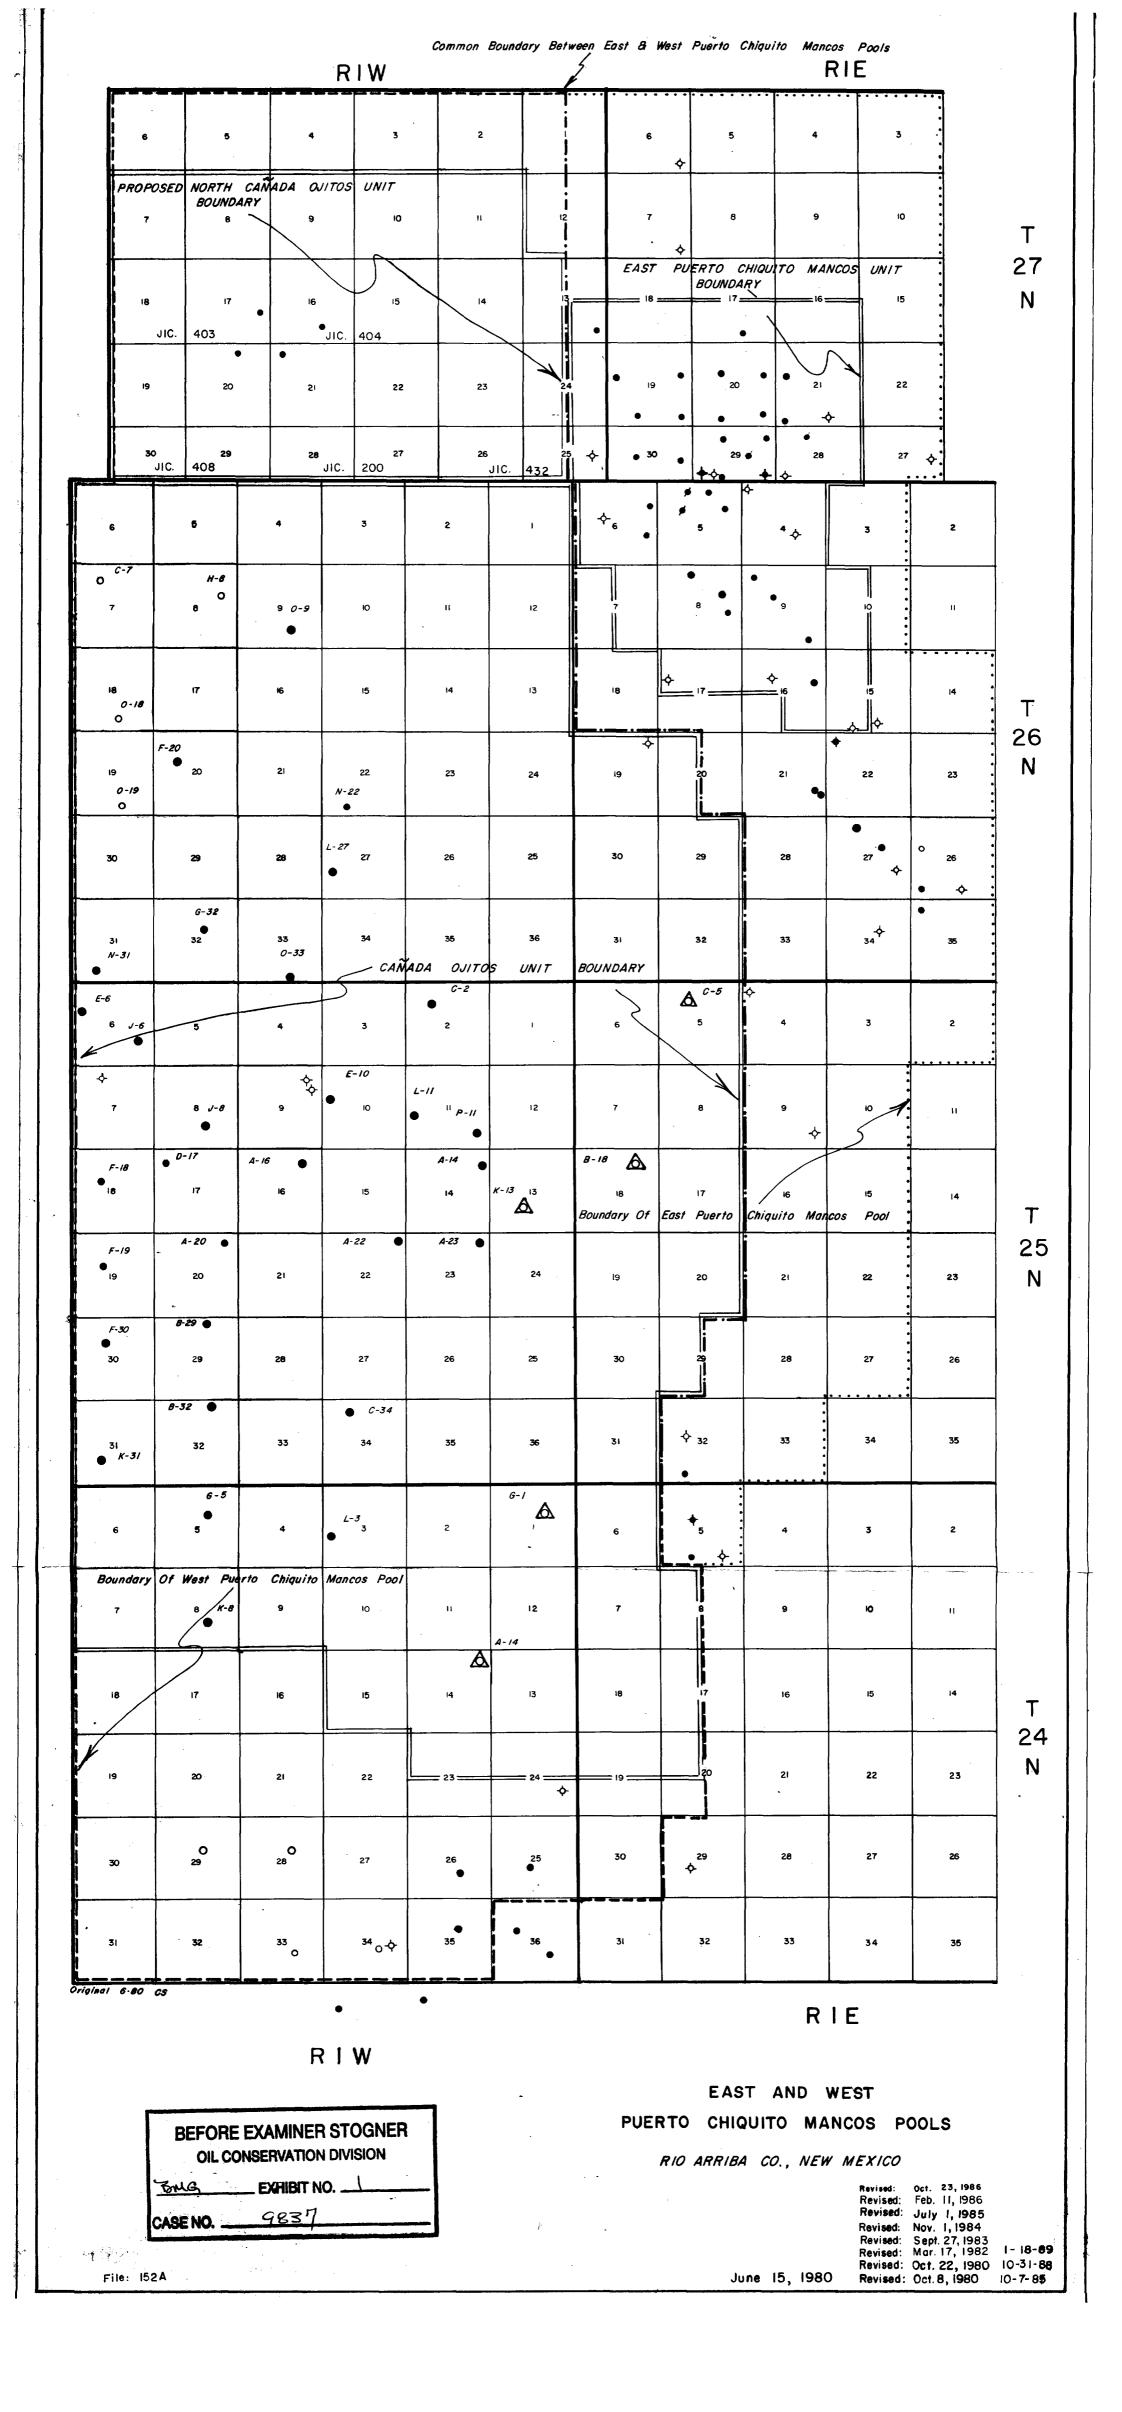

> TOWNSHIP 25 NORTH, RANGE 1 WEST, NMPM Sections 10 and 11: All Section 13: W/2 Sections 14 and 15: All Section 16: E/2 Section 23: N/2 Section 24: NW/4

<u>RULE 2</u>. The allowable for the Project shall be the sum of the allowables of the several wells within the project area, including those wells which are shut-in, curtailed, or used as injection wells. Allowables for all wells shall be determined in a manner hereinafter prescribed.