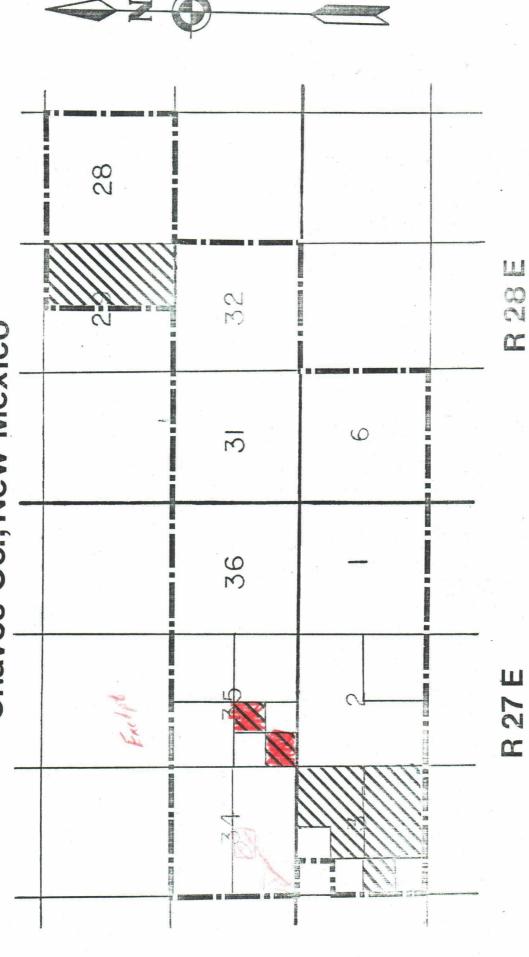

Cor. 34: A11 Sec. 35: A1

T3S, R27E
Section 34: All, Section 35: All except NE<sup>1</sup>/<sub>4</sub> SW<sup>1</sup>/<sub>4</sub> & SW<sup>1</sup>/<sub>4</sub> SW<sup>1</sup>

T3S, R28E

Section 28: All, Section 29,  $E_2^{\frac{1}{2}}$ Section 31: All & Section 32: All

T4S, R27E

Section 1: All, Section 2: All & Section 3: All

except NW NW NW NW

T4S, R28E

Section 6: All

Containing 6680 acres more or less. The acreage and ownership is shown on the enclosed land plat map.

The applicant wishes to commit the above described land to an exploratory unit known as the White Draw Unit. The unit consists of Federal (13.2%) and State (86.8%), as shown on the attached land plat. The ratification or approval of all leasehold owners required to ratify the unit will be secured.

# Chaves Co., New Mexico

R 27 E

M FEDERAL LANDS

STATE LANDS

FEET ONTLINE

1=4000

168 West 32nd Street P.O. Box 1918 Holland, Michigan 49422-1918