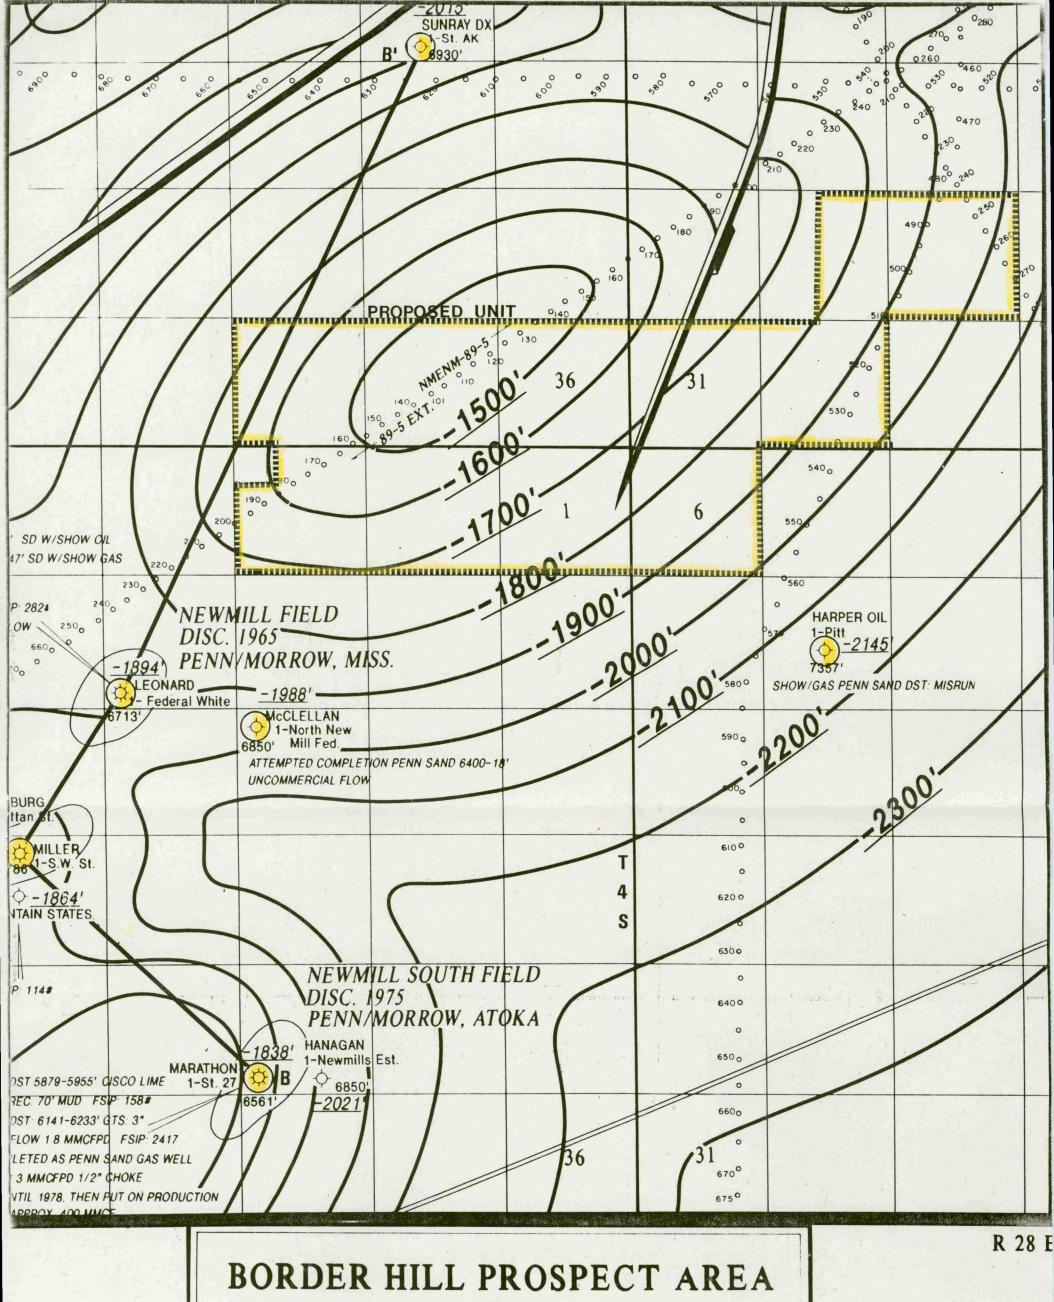

set for December 13, 1989

Dear Mr. Stogner:

Enclosed please find the geological and seismic interpretations supporting our request for the Sand Draw Unit as shown on the attached Top Pennsylvanian Structure Map. Also enclosed is a Cross-Section B-B' showing key electric logs and formation correlations through the prospect area.

## STRUCTURE MAP Top/Pennsylvanian

Contour Interval: 100'

Geologist: A. T. Kuhns III

Scale: 1' = 4000'