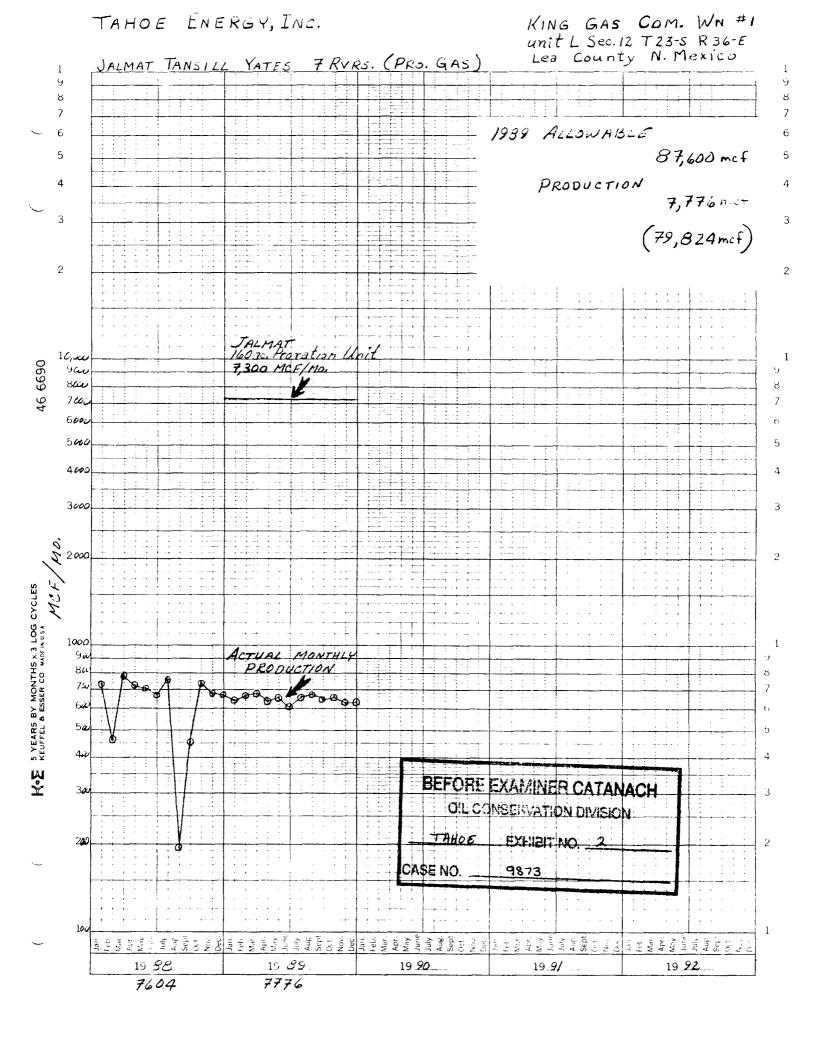

| 7 10 60                                                            |

| BEFORE EXAMINER CATANACH |
|--------------------------|
| TAHOE EXHIBIT NO. 1      |
| CASE NO. 9873            |



# SPECIAL RULES AND REGULATIONS FOR THE LALMAT GAS POOL

The Jalmat Gas Pool, Lea County, New Mexico, was created effective September 1, 1954, from a consolidation of the Jalco and Langmat Pools, which were created February 7, 1953. Gas prorationing was instituted in the Jalco and Langmat Pools January 1, 1954, and was continued after consolidation to form the Jalmat Gas Pool. The Jalmat Gas Pool now includes acreage that was formerly included in the Jal, Cooper-Jal, Eaves, Falby-Yates, Jalco and Langmat Pools.

A. DEFINITIONS

THE VERTICAL LIMITS of the Jalmat Gas Pool shall extend from the top of the Tansill formation to a point 100 feet above the base of the Seven Rivers formation, thereby including all of

the base of the Seven Rivers formation, thereby including all of the Yates for