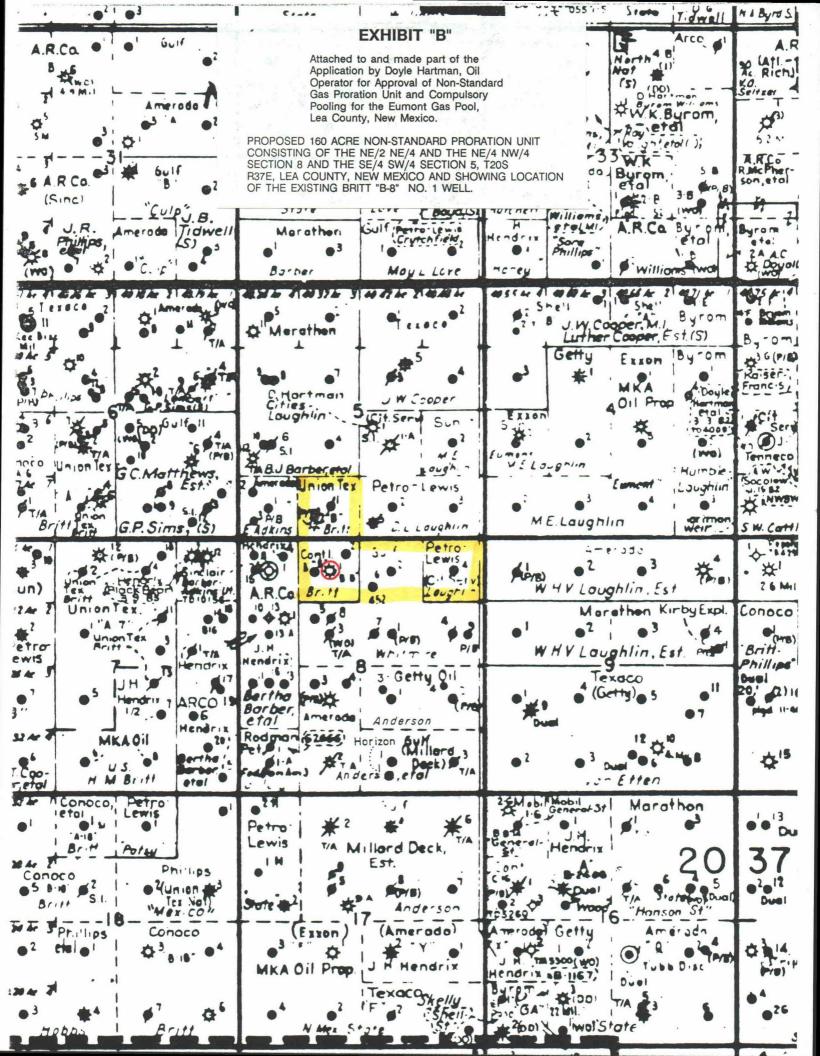

- 2. Chevron, U.S.A., Inc. has made application to the Division for approval of a 160 acre non-standard Eumont gas proration unit comprising the W/2 NE/4, SE/4 NE/4 and the SE/4 NW/4 of Section 8, T20S, R37E, Lea County, New Mexico, and the simultaneous dedication of such acreage to its Bertie Whitmire No. 1 and No. 2 wells. Chevron's proposal will isolate several smaller, non-producing, non-dedicated tracts, located in Sections 5 and 8, including those in which Applicant owns an interest, which tracts will not be economically feasible to further develop due to a combination of current low allowable rates, low gas prices, and the current costs of redevelopment. Chevron's proposed non-standard Eumont gas proration unit will adversely affect the correlative rights of those isolated tracts by draining those tracts which would no longer be feasible to develop if the Division approves Chevron's proposed non-standard Eumont gas proration unit.
- Applicant proposes the creation of a non-standard gas proration unit consisting of 200 acres, being the E/2-W/2 of Section 8 and the SE/4 SW/4 of Section 5, T20S, R37E, Lea County, New Mexico, as shown on Exhibit "A" attached hereto.
- In the alternative, Applicant proposes the creation of a non-standard gas proration unit consisting of 160 acres, being the N/2 NE/4, NE/4 NW/4 of Section 8 and the SE/4 SW/4 of Section 5, T20S, R37E, Lea County, New Mexico, as shown on Exhibit "B" attached hereto.