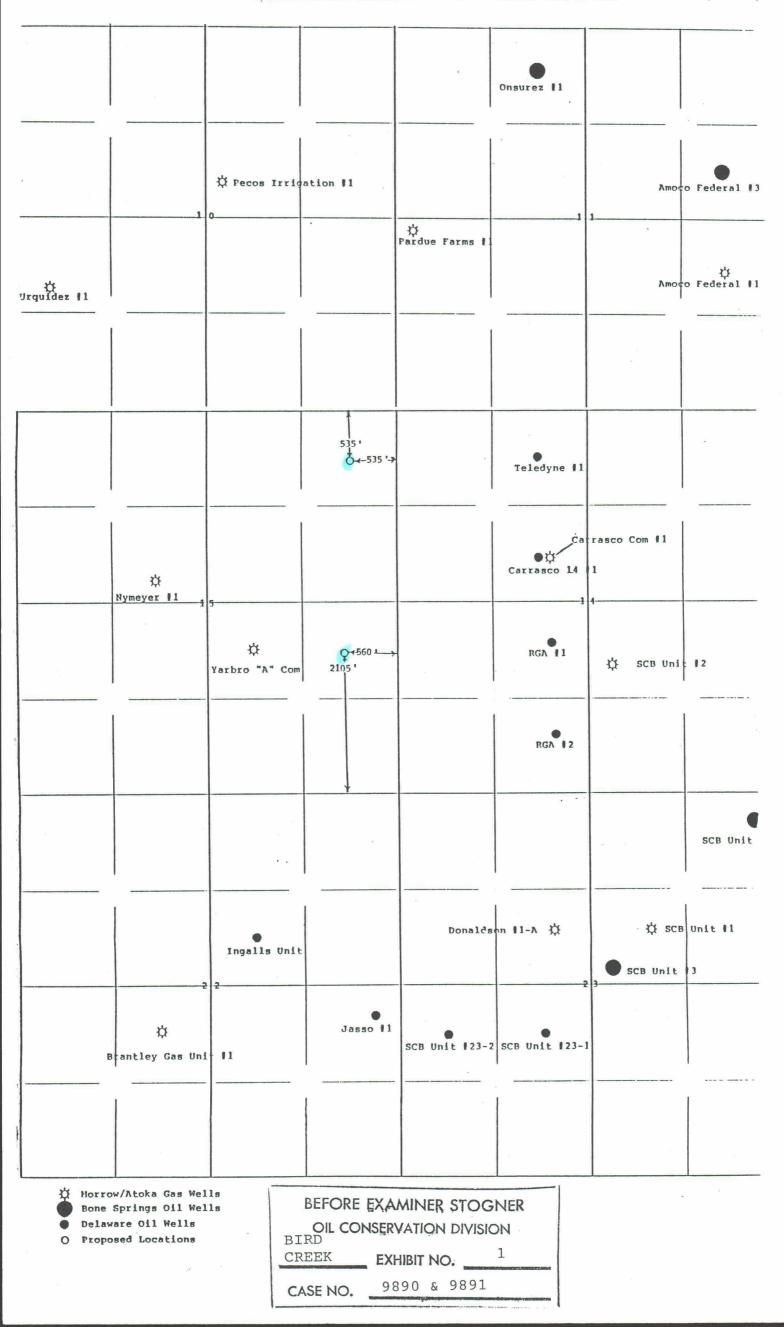

Exhibits 1 through 8 Complete Set





## BIRD CREEK RESOURCES, INC.

February 7, 1990

Pogo Producing Co. P.O. Box 10340 Midland, TX 79702

| BEFORE        | EXAMINER STOC          | GNER |
|---------------|------------------------|------|
|               | NSERVATION DIVISI      | ON   |
| BIRD<br>CREEK |                        | 2    |
| CASE NO.      | <u>9890 &amp; 9891</u> |      |

Re: Loving Prospect Proposed 6,300' Delaware Test NE/4 NE/4, Section 15-23S-28E Eddy County, New Mexico

Gentlemen:

This is to advise that Bird Creek Resources, Inc. hereby formally proposes the drilling of a 6,300' Delaware test at a legal location in the NE/4 NE/4 of Section 15-23S-28E, Eddy County, New Mexico. In this regard, please find enclosed two copies of our AFE and one copy of our proposed Operating Agreement with extra signature