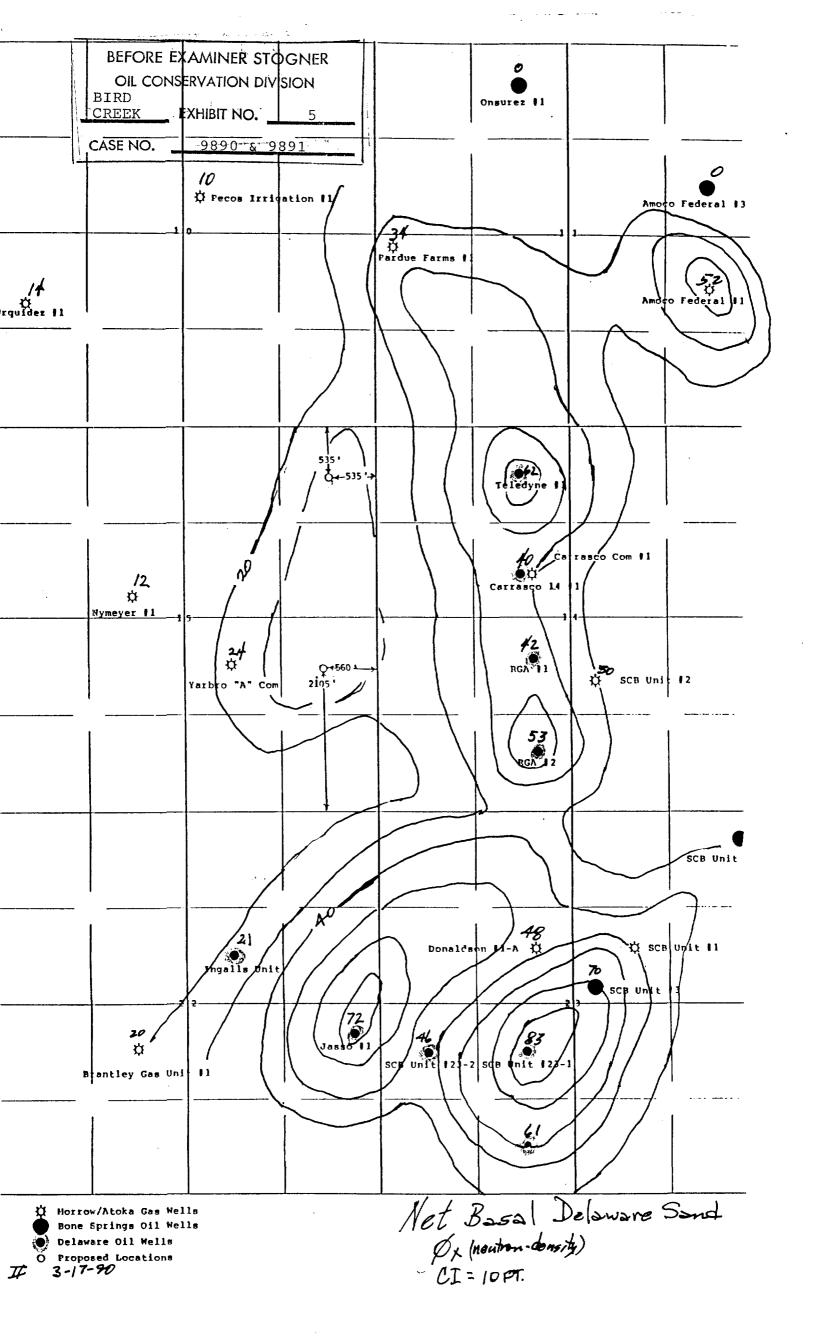

|                                                                                                                                                                                                                                                                        |                                                                                                                                                                                                          |

COMPANY J. R. Kowan, Inc. Kowar BY:

DATE: March 7, 1990





#### STATE OF NEW MEXICO

#### ENERGY, MINERALS AND NATURAL RESOURCES DEPARTMENT

#### OIL CONSERVATION DIVISION

IN THE MATTER OF THE APPLICATION FOR BIRD CREEK RESOURCES, INC. FOR COMPULSORY POOLING, EDDY COUNTY, NEW MEXICO

CASE NO. 9891

#### CERTIFICATE OF MAILING

AND

#### COMPLIANCE WITH ORDER R-8054

In Accordance with Division Rule 1207 (Order R-8054) I hereby certify that on February 28, 1990, I caused to be mailed by certified mail return receipt requested notice of this hearing and a copy of the Application for the above referenced case along with the cover letter, at least twenty days prior to the hearing set for March 21, 1990, to the parties shown in the Application as evidence by the attached copies of return receipt cards. /

Karen Aubre

SUBSCRIBED AND SWORN to before