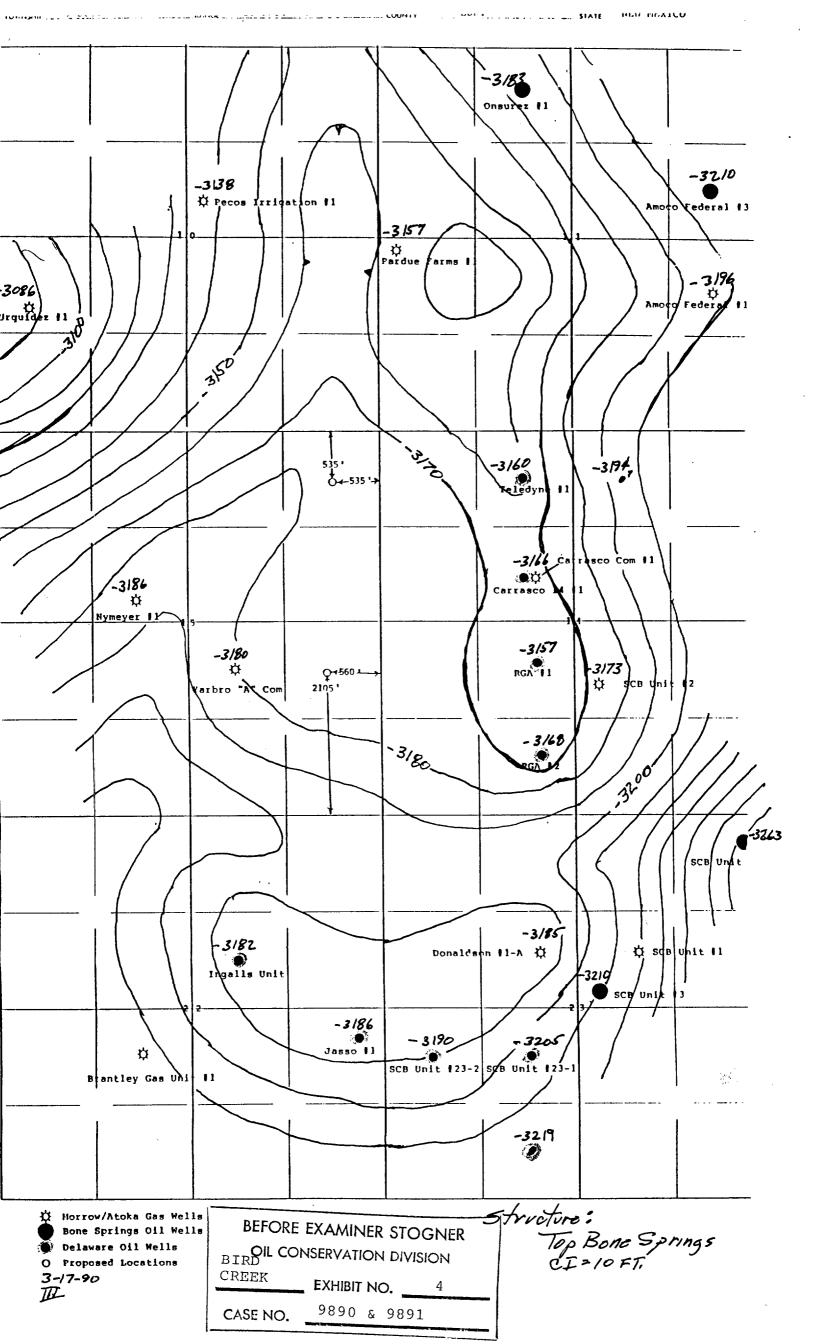

|                                                                                                                                                                                                                                                                        |                                                                                                                                                                                                          |

COMPANY J. R. Kowan, Inc. Kowar BY:

DATE: March 7, 1990





#### STATE OF NEW MEXICO

#### ENERGY, MINERALS AND NATURAL RESOURCES DEPARTMENT

#### OIL CONSERVATION DIVISION

IN THE MATTER OF THE APPLICATION FOR BIRD CREEK RESOURCES, INC. FOR COMPULSORY POOLING, EDDY COUNTY, NEW MEXICO

CASE NO. 9891

#### CERTIFICATE OF MAILING

AND

#### COMPLIANCE WITH ORDER R-8054

In Accordance with Division Rule 1207 (Order R-8054) I hereby certify that on February 28, 1990, I caused to be mailed by certified mail return receipt requested notice of this hearing and a copy of the Application for the above referenced case along with the cover letter, at least twenty days prior to the hearing set for March 21, 1990, to the parties shown in the Application as evidence by the attached copies of return receipt cards. /

Karen Aubre

SUBSCRIBED AND SWORN to befor