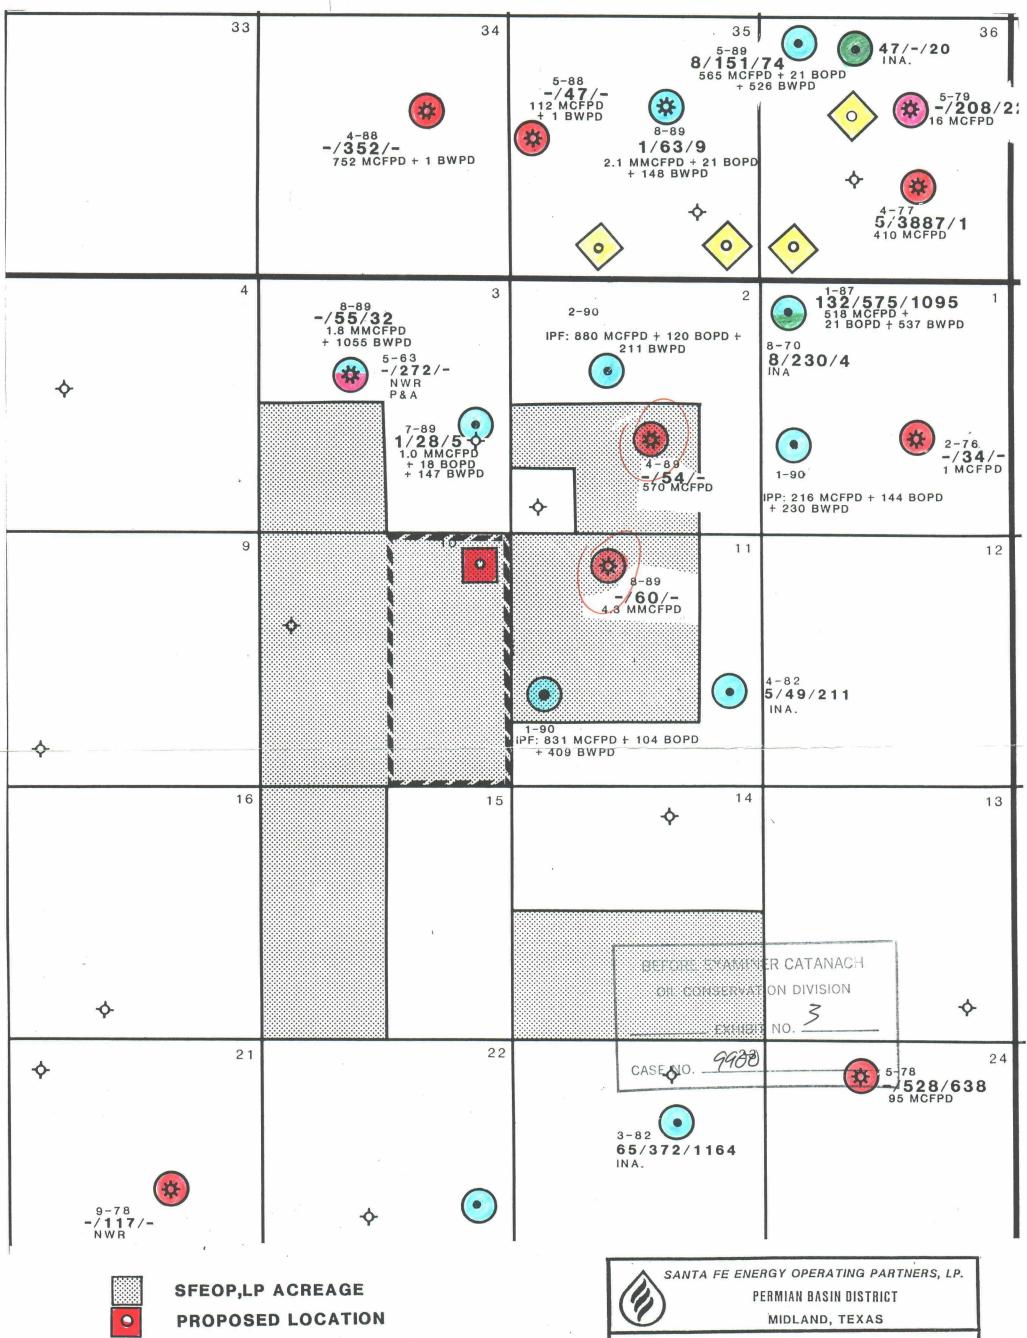

Santa Fe Operating Partners, L.P. 500 West Illinois, Suite 500 Midland, Texas 79701

Attention: Patrick J. Tower

RE: Ocotillo ACI Federal #1

Township 20 South, Range 24 East, NMPM

Section 10: E/2

Eddy County, New Mexico

OIL CONSERVATION LIVISION

EXHIBIT JD. \_

9900

Santa Fe Pacific Exploration Company **Managing General Partner** 

CERTIFIED MAIL - RETURN RECEIPT also - TELECOPIED

March 12, 1990

Yates Petroleum Corporation, Ms. Lillie M. Yates, Martin Yates III Estate, Yates Drilling Company, ABO Petroleum Corporation, MYCO Industries Inc. 105 South 4th Street Artesia, New Mexico 88210

Attn: Kathy Porter

Re: OD-NM-617,131

Octillo ACI Federal #1 660' FNL & 660' FEL

Sec. 10, T-20-S, R-24-E, NMPM Eddy County, New Mexico

### Gentlemen:

Santa Fe Energy Operating Partners, L.P. (Santa Fe) proposes the drilling of the above-referenced well to 9,600' to test the Morrow Formation at an unorthodox location according to NMOCD rules. The E/2 of section 10 will be the proration unit for this test.