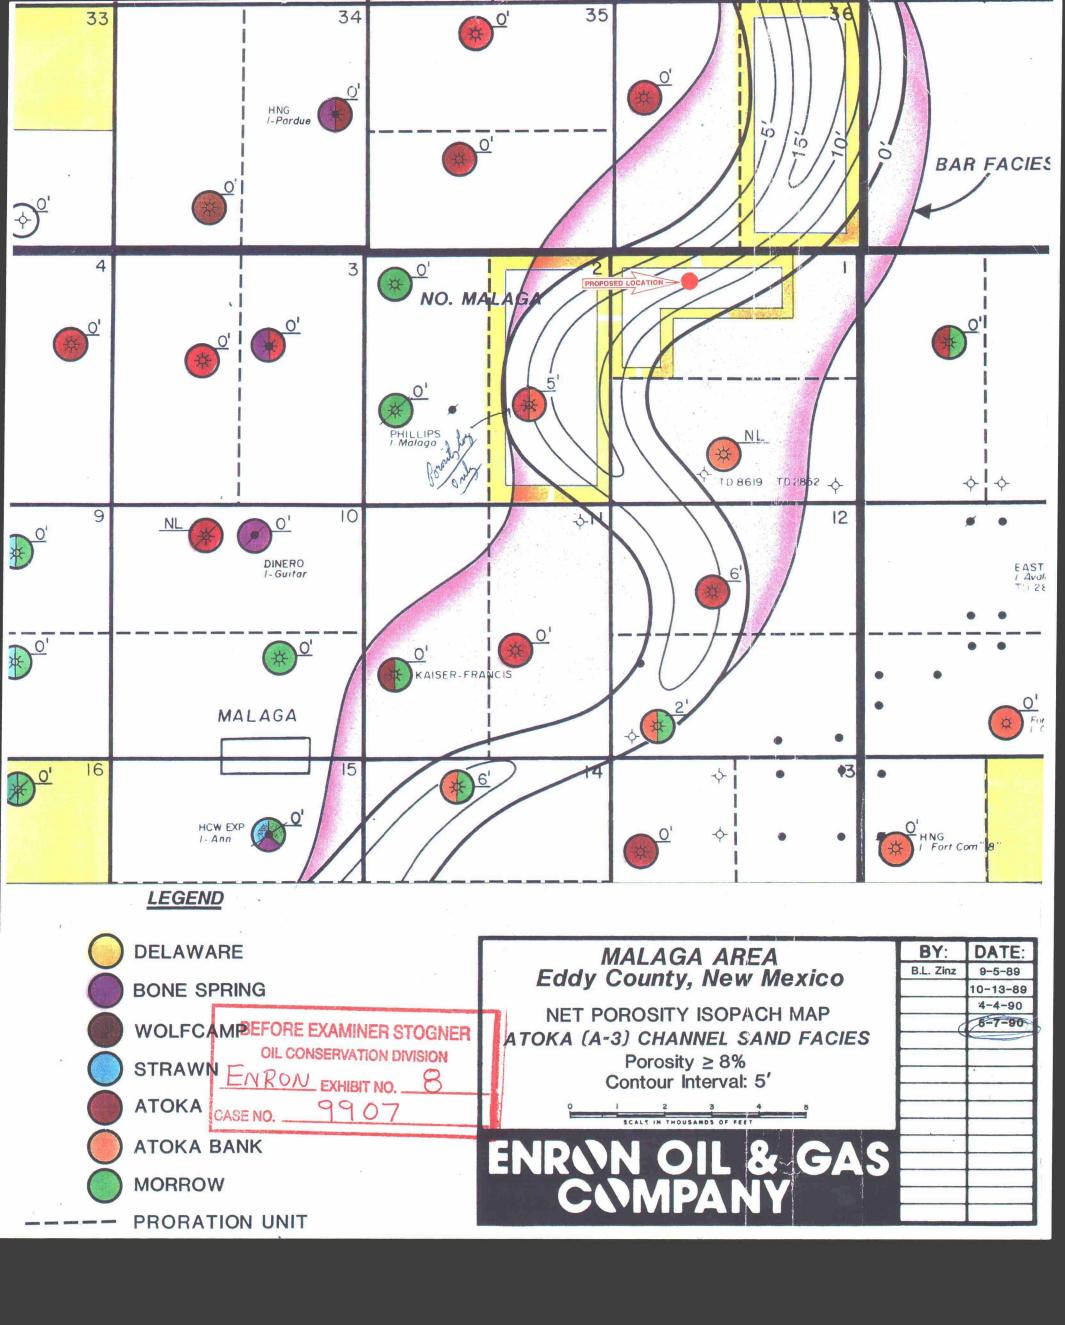

uested. |
| services are desired, and complete nems                                                     | SENDER: Complete items 1 and 2 when additional services are desired, and complete items 3 and 4.  Put your address in the "RETURN TO" Space on the reverse side. Failure to do this will prevent this                                                                                      |
|                                                                                             |                                                                                                                                                                                                                                                                                            |

PS Form 3800, June 1985