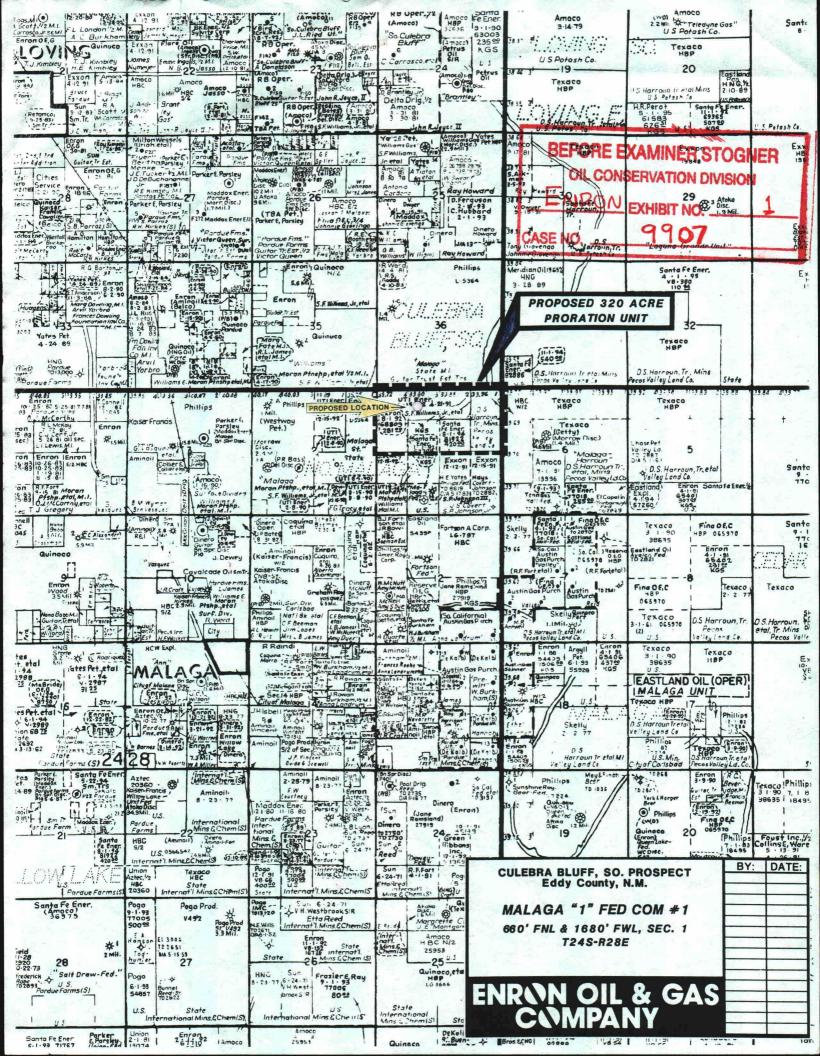

### LEASEHOLD OWNERSHIP N/2 of Section 1, T-24-S, R-28-E as of March 16, 1990

|                      | LEASEHOLD OWNER                                                                                                                                                                 | DESCRIPTION             | ACRES<br>GROSS/NET | PERCENTAGE<br>INTEREST<br>N/2 SEC. 1 |
|----------------------|---------------------------------------------------------------------------------------------------------------------------------------------------------------------------------|-------------------------|--------------------|--------------------------------------|
|                      | Enron Oil & Gas Company<br>P. O. Box 2267<br>Midland, Texas 79702<br>Attn: Mr. Robert McCommon, Jr.                                                                             | Lots 2,3,4, & SW/4 NW/4 | 159.40/63.760      | 19.964930%                           |
|                      | Read & Stevens, Inc.<br>P. O. Box 1518<br>Roswell, New Mexico 88201<br>Attn: Mr. Joel M. Wigley                                                                                 | Lots 2,3,4, & SW/4 NW/4 | 159.40/63.760      | 19.964930%                           |
|                      | U.T.I. Energy Corporation<br>500 N. Loraine, Suite 1070<br>Midland, Texas 79701<br>Attn: Mr. Scott E. Wilson                                                                    | Lots 2,3,4, & SW/4 NW/4 | 159.40/22.316      | 6.987725%                            |
| /                    | Mr. Richard K. Barr<br>500 N. Loraine, Suite 1070<br>Midland, Texas 79701                                                                                                       | Lots 2,3,4, & SW/4 NW/4 | 159.40/4.782       | 1.497370%                            |
|                      | Mr. Scott E. Wilson<br>500 N. Loraine, Suite 1070<br>Midland, Texas 79701                                                                                                       | Lots 2,3,4, & SW/4 NW/4 | 159.40/4.782       | 1.497370%                            |
| ما مار د<br>ما مار د | Exxon Company, U.S.A.<br>P. O. Box 1600<br>Midland, Texas 79702<br>Attn: Mr. Joe B. Thomas                                                                                      | SE/4 NW/4               | 40.00/40.00        | 12.525050%                           |
| tel                  | Santa Fe Energy Operating Partners, L.P. (Santa Fe Pacific Exploration Company, Managing General Partner) 500 W. Illinois, Suite 500 Midland, Texas 79701 Attn: Mr. Vernon Dyer | SW/4 NE/4               | 40.00/40.00        | 12.525050%                           |
| Malal                | Texaco Producing, Inc.<br>P. O. Box 2100<br>Denver, Colorado 80201<br>Attn: Mr. Gary Cox                                                                                        | Lot 1 and SE/4 NE/4     | 79.96/79.96        | 25.037575%                           |
|                      | TOTAL:                                                                                                                                                                          |                         | 319.36/319.36      | 100.00000%                           |