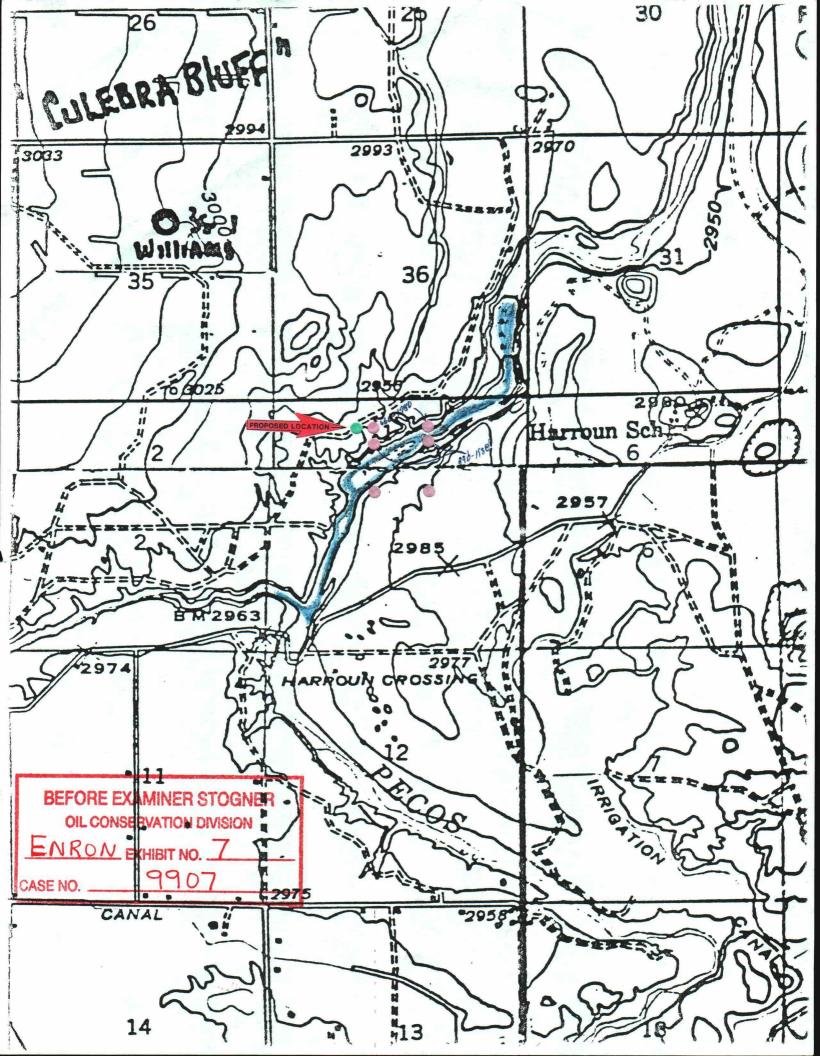

equested. |
| services are desired, and complete nems                                                     | SENDER: Complete items 1 and 2 when additional services are desired, and complete items 3 and 4.  Put your address in the "RETURN TO" Space on the reverse side. Failure to do this will prevent this                                                                                      |
|                                                                                             |                                                                                                                                                                                                                                                                                            |

PS Form 3800, June 1985