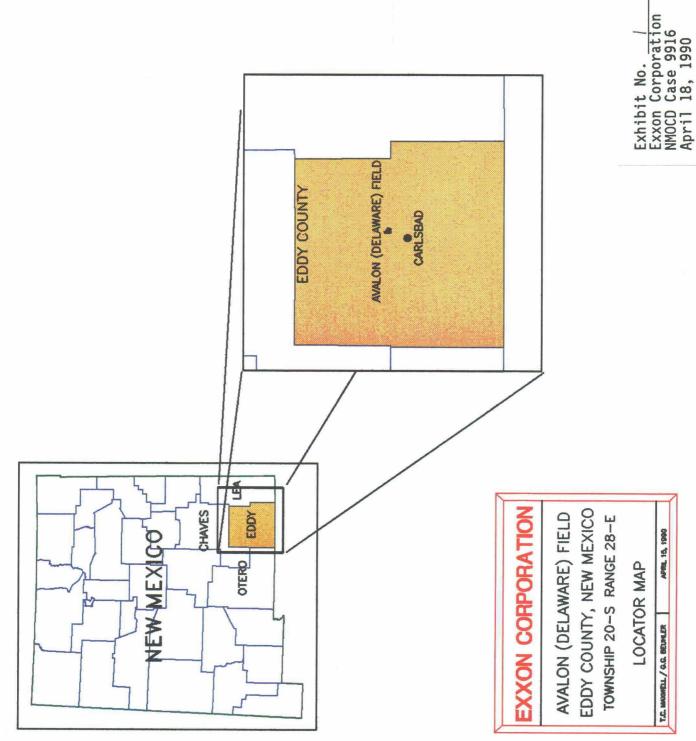

APRIL 15, 1990

T.O. MAXWELL / G.O. BEUMLER

Mr. David Catanach

Send Overnight Mail

Copies sent Certified Mail - Return Receipt

Addresses: certified mail number:

- #371082 NMOCD District II RECEIVED 811 South First Street Artesia, New Mexico 88210
  - #371083 Mr. James Bruce RECEIVED Hinkle, Cox, Eaton, Coffield, & Hensley 500 Marquette NW, Suite 740 Albuquerque, New Mexico 87102-2121
  - #371084 Bureau of Land Management RECEIVED Carlsbad Resource Area P.O. Box 1778 Carlsbad, New Mexico 88220