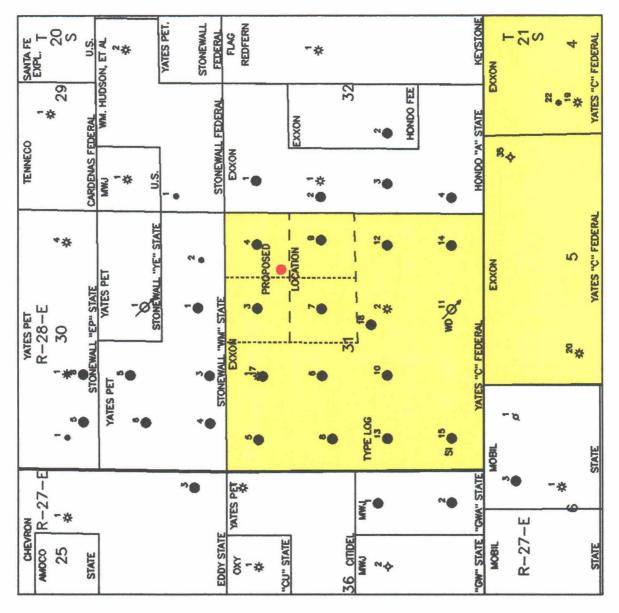

APRIL 15, 1990

T.O. MAXWELL / G.O. BEUMLER

Mr. David Catanach

Send Overnight Mail

Copies sent Certified Mail - Return Receipt

Addresses: certified mail number:

- #371082 NMOCD District II RECEIVED 811 South First Street Artesia, New Mexico 88210
  - #371083 Mr. James Bruce RECEIVED Hinkle, Cox, Eaton, Coffield, & Hensley 500 Marquette NW, Suite 740 Albuquerque, New Mexico 87102-2121
  - #371084 Bureau of Land Management RECEIVED Carlsbad Resource Area P.O. Box 1778 Carlsbad, New Mexico 88220

Attachments:

NMOCD Form C-101 NMOCD Form C-102 BOP Diagram Offset Operators List

> Exhibit No. <u>3 A</u> Exxon Corporation NMOCD Case 9916 April 18, 1990

2

Eddy County, New Mexico March 22, 1990 T-20-S, R-27-E Section 36 certified mail number: William B. Blakemore, II RECEIVED #371038 Tom