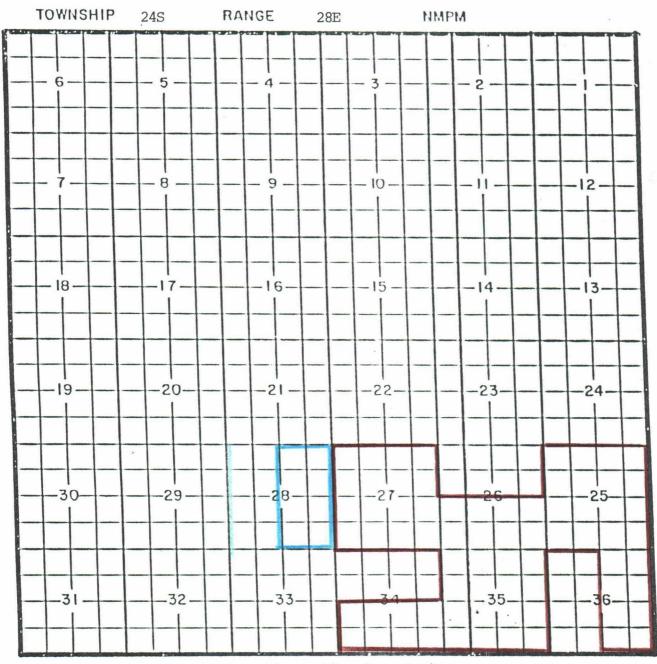

|      |
|         |           |                |          |          |         | The state of the first of the state of the s |      |
|         |           |                |          | ****     |         | and the second s |      |



PURPOSE: One completed gas Well capable of producing.

| PERATOR  |                                      |     | LEASE  |     | #-0    | T.  | S-T-R    | COMP.   | FORMATION | TOP     |  |  |  |  |  |
|----------|--------------------------------------|-----|--------|-----|--------|-----|----------|---------|-----------|---------|--|--|--|--|--|
| Santa Fe | Energy                               | Op. | Salt D | raw | 28 Fed | 1-H | 28-24-28 | 12-5-89 | Atoka     | 11,660' |  |  |  |  |  |
|          |                                      |     |        |     |        |     |          |         |           |         |  |  |  |  |  |
|          |                                      |     |        |     |        |     |          |         |           |         |  |  |  |  |  |
|          |