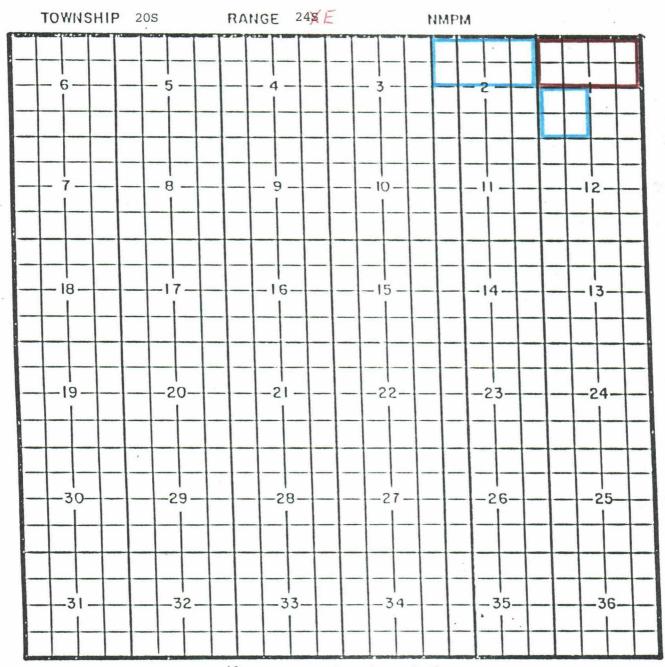

PURPOSE: One completed oil Well capable of producing.

| OPERAT | OR   |         | LEA     | SE   |       | #-1   | JT.  | S-T-R    | COMP.  | FORMATION | TOP  |
|--------|------|---------|---------|------|-------|-------|------|----------|--------|-----------|------|
| Yates  | Pet. | Corp.   | Roden   | GD   | Fed.  | Com.  | 5-N  | 24-19-24 | 1-9-90 | Canyon    | 7643 |
| Yates  | Pet. | Corp.   | Rođen   | GD   | Fed.  | Com.  | 3-F  | 24-19-24 | 1-9-90 | Canyon    | 7336 |
|        |      |         |         | -    |       |       |      |          | -      |           |      |
|        | Po   | ool Bou | ndary c | utl  | ined  | in r  | ed.  |          |        |           |      |
|        | _P1  | coposed | extens  | ior  | out.  | lined | in b | lue.     |        |           |      |
|        |      |         | Se      | ctic | on 24 | : W/2 |      |          |        |           |      |
|        |      |         |         |      |       |       |      |          |        |           |      |
|        |      |         |         |      |       |       |      |          |        |           |      |
|        |      |         |         |      |       |       |      |          |        |           |      |
|        |      |         |         |      |       |       |      |          |        |           |      |