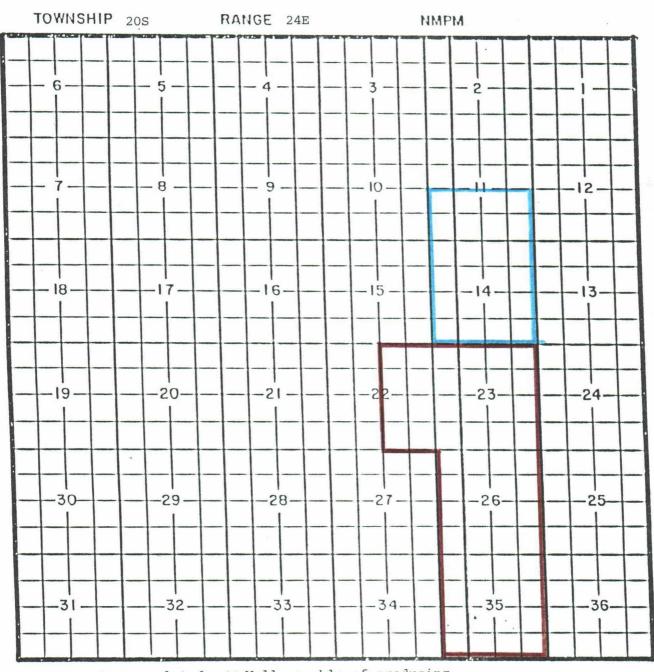

PURPOSE: One completed oil Well capable of producing.

| OPERATOR     | LEAS           | E #-U        | T. S  | -T-R    | COMP.  | FORMATION | TOP  |
|--------------|----------------|--------------|-------|---------|--------|-----------|------|
| Yates Pet. C | orp. Saguaro   | AGS Fed Com  | 1-L 1 | 1-20-24 | 2-8-90 | Canyon    | 7660 |
|              |                |              |       |         |        |           |      |
| Por          | ol Boundary ou | tlined in re | ed.   |         |        |           |      |
|              | oposed extensi |              |       |         |        |           |      |
|              | Sect           | tion 11: S/2 |       | •       |        |           |      |
| -            | Sect           | tion 14: All |       |         |        |           |      |
|              |                |              |       |         |        |           |      |
|              |                |              |       |         |        |           |      |
| -            |                |              |       |         |        |           |      |