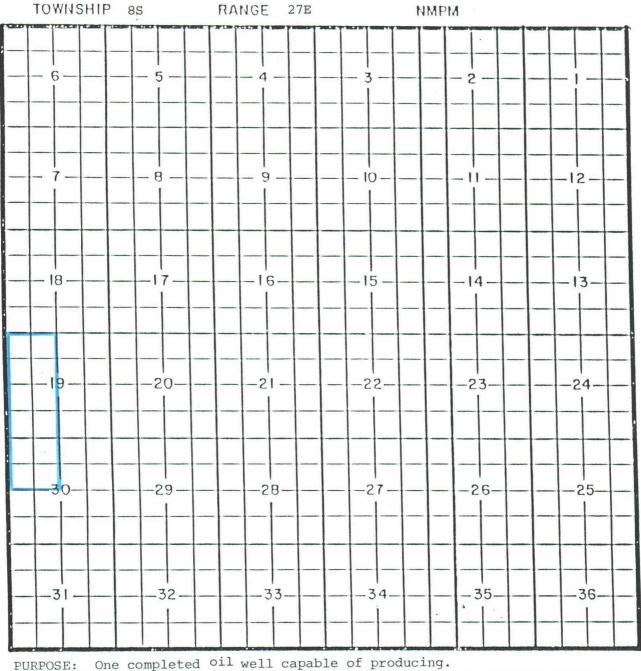

Disc. Well: Yates Petroleum Corp., Cactus Flower St. Ut. #2, F-19-8-27

Comp: August 7, 1989 Top: 1969

Proposed pool boundary outlined in blue.

Section 19: W/2

Section 30: NW/4

Disc. Well: Foran Oil Co., State Et #1, C-36-15-27