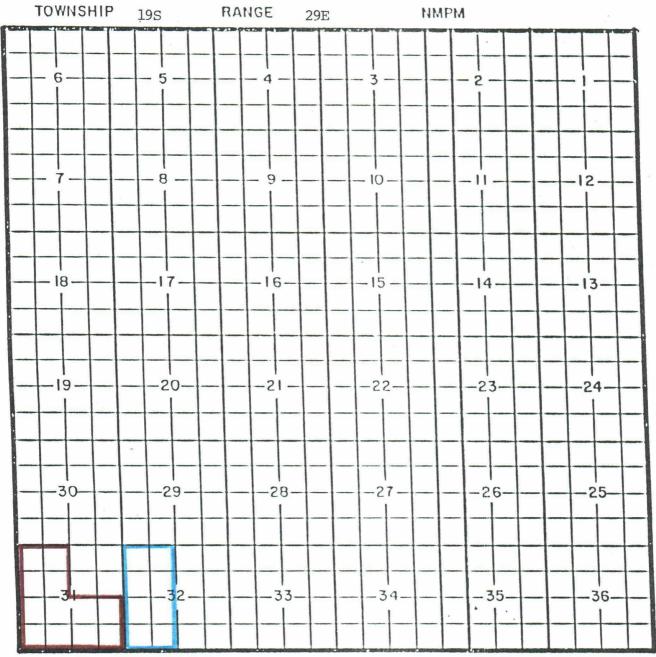

blue. |     |              |          |         |           |       |  |  |  |  |  |  |
|       |            |                                      |     | Sec. 11      | : SW/4   |         |           |       |  |  |  |  |  |  |
|       |            |                                      |     |              |          | ~       |           |       |  |  |  |  |  |  |
|       |            |                                      |     |              |          |         |           |       |  |  |  |  |  |  |
|       |            |                                      |     |              |          |         |           |       |  |  |  |  |  |  |
|       |            |                                      |     |              |          |         |           |       |  |  |  |  |  |  |



PURPOSE: One completed Oil Well capable of producing.

| PERATO   | Ŕ     |                                      | LEASE         | #-UT.   | S-T-R    | COMP.                                                                                                         | FORMATION   | TOP   |  |  |  |  |  |  |
|----------|-------|--------------------------------------|---------------|---------|----------|---------------------------------------------------------------------------------------------------------------|-------------|-------|--|--|--|--|--|--|
| Strata P | Prod. | Co.                                  | Chaparral St. | 1-E     | 32-19-29 | 2-20-29                                                                                                       | Bone Spring | 7718' |  |  |  |  |  |