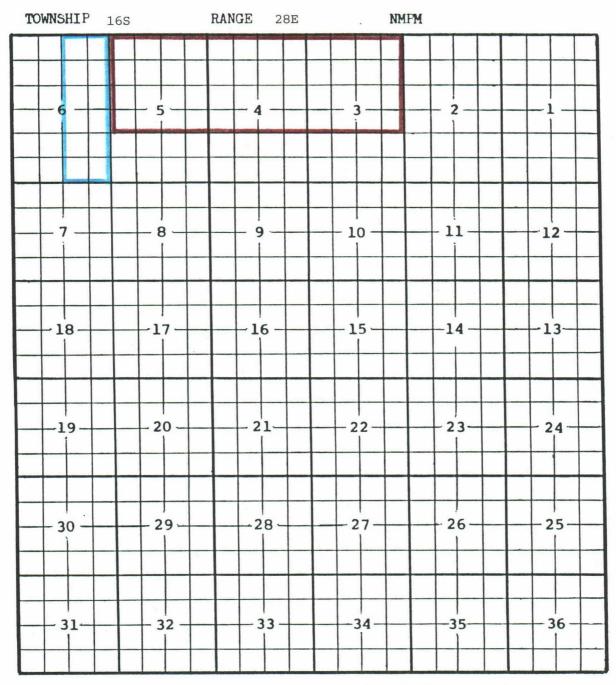

PURPOSE: One completed gas well capable of producing.

| OPERATOR  |                                 | LEASE                          | #-UT.          | S-T-R   | COMP. | FORMATION | TOP |  |  |  |  |  |  |  |
|-----------|---------------------------------|--------------------------------|----------------|---------|-------|-----------|-----|--|--|--|--|--|--|--|
| Foran Oil | Co.                             | Calloway Fed.                  | . 2 <b>-</b> J | 6-16-28 |       | Morrow    |     |  |  |  |  |  |  |  |
|           |                                 |                                |                |         |       | 2.        |     |  |  |  |  |  |  |  |
|           | Po                              | Pool boundary outlined in red. |                |         |       |           |     |  |  |  |  |  |  |  |
|           | Pool extension outlined in blue |                                |                |         |       |           |     |  |  |  |  |  |  |  |
|           | Section 6: E/2                  |                                |                |         |       |           |     |  |  |  |  |  |  |  |
|           |                                 |                                |                |         |       |           |     |  |  |  |  |  |  |  |
|           |                                 |                                |                |         |       |           |     |  |  |  |  |  |  |  |
|           |                                 |                                |                |         |       |           |     |  |  |  |  |  |  |  |