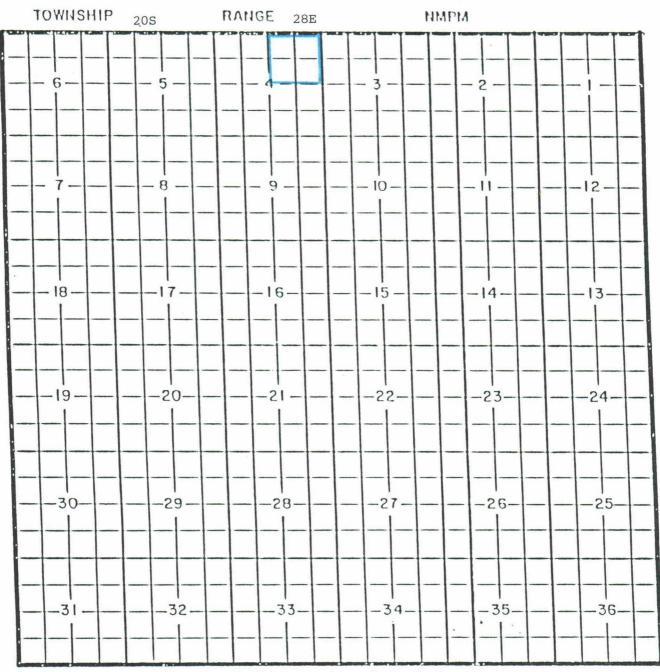

One completed oil well capable of producing. PURPOSE:

| Disc. | Well:  | Pennzoi  | l Explo | ration, | Winchester | Fed. | #1, | H-4-20-28 |  |
|-------|--------|----------|---------|---------|------------|------|-----|-----------|--|
|       | Comp:  | July 8,  | 1982    | Top:    | 8849       |      |     |           |  |
|       |        |          |         |         |            |      |     |           |  |
|       |        |          |         |         |            |      |     |           |  |
| Propo | sed po | ol bound | dary ou | tlined  | in blue.   |      |     |           |  |
|       |        | Section  | 4: NE/  | 4       |            |      |     | •         |  |
|       |        |          |         |         |            |      |     |           |  |
|       |        |          |         |         |            |      |     |           |  |