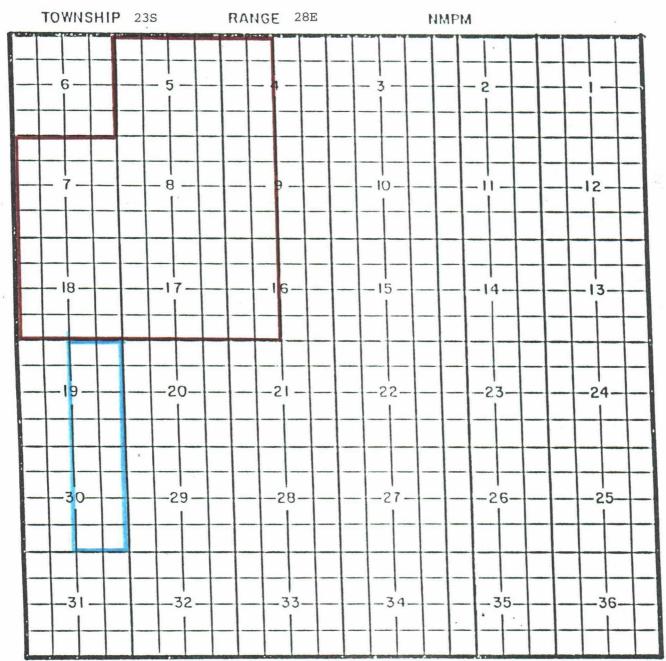

Disc. Well: Yates Petroleum Corp., Cactus Flower St. Ut. #2, F-19-8-27

Comp: August 7, 1989 Top: 1969

Proposed pool boundary outlined in blue.

Section 19: W/2

Section 30: NW/4

Disc. Well: Foran Oil Co., State Et #1, C-36-15-27