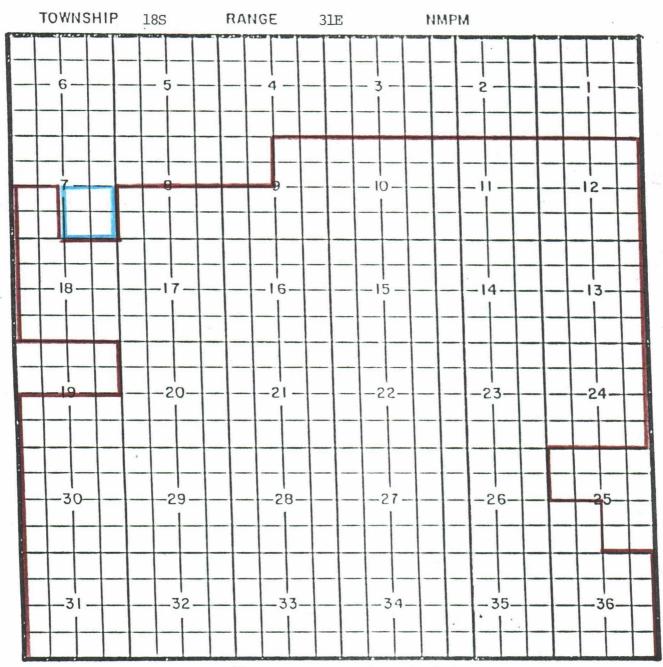

Disc. Well: Yates Petroleum Corp., Cactus Flower St. Ut. #2, F-19-8-27

Comp: August 7, 1989 Top: 1969

Proposed pool boundary outlined in blue.

Section 19: W/2

Section 30: NW/4

Disc. Well: Foran Oil Co., State Et #1, C-36-15-27