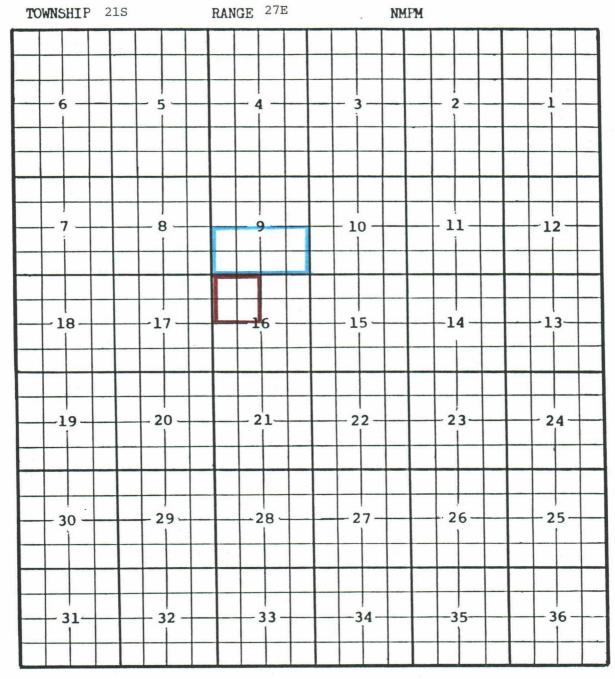

PURPOSE: One Completed oil well capable of producing.

| OPERATOR     | LEASE                           | #-Ut.        | S-T-R   | COMP.  | FORMATION | TOP  |  |  |  |  |  |
|--------------|---------------------------------|--------------|---------|--------|-----------|------|--|--|--|--|--|
| Ray Westall_ | Myrtle Myra                     | 2 <b>-</b> J | 9-21-27 | 2-9-90 | Delaware  | 3506 |  |  |  |  |  |
| _            | ******                          |              |         |        |           |      |  |  |  |  |  |
| , _          |                                 |              |         |        |           |      |  |  |  |  |  |
|              | Pool boundary outlined in red.  |              |         |        |           |      |  |  |  |  |  |
|              | Pool extension outlined in blue |              |         |        |           |      |  |  |  |  |  |
| _            | Section                         | 9: S/2       |         |        |           |      |  |  |  |  |  |