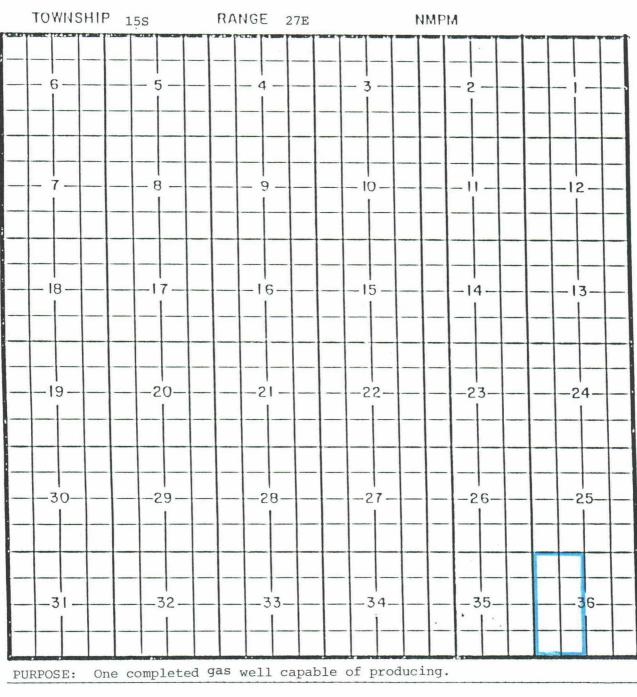

Disc. Well: Yates Petroleum Corp., Cactus Flower St. Ut. #2, F-19-8-27

Comp: August 7, 1989 Top: 1969

Proposed pool boundary outlined in blue.

Section 19: W/2

Section 30: NW/4

Disc. Well: Foran Oil Co., State Et #1, C-36-15-27

Comp: June 10, 1989 Top: 8712

Proposed pool boundary outlined in blue.

Section 36: W/2

| TOWNSHIP | 24S | RANGE | 29E | нмри |  |
|----------|-----|-------|-----|------|--|
|          |     | 9-    |     |      |  |
| 30       |     |       | 3   | 7    |  |