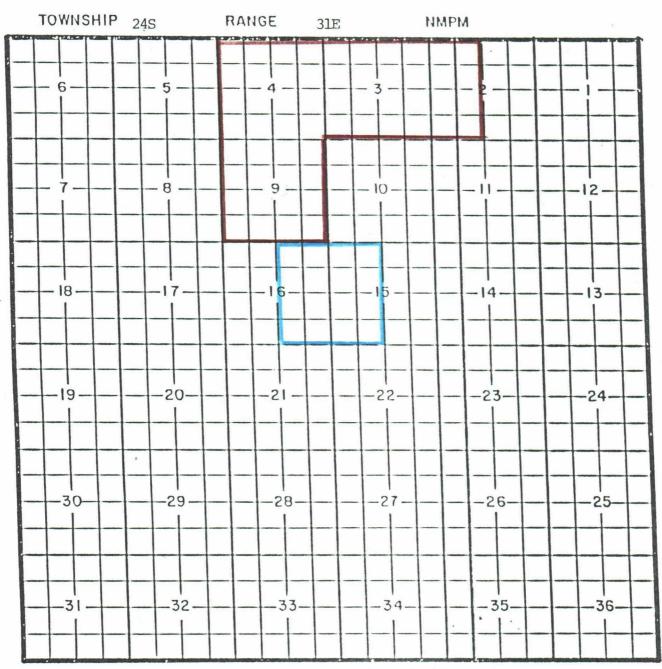

|     |          |         |           |         |  |  |  |  |  |
|          |                                      |     |        |     |        |     |          |         |           |         |  |  |  |  |  |
|          |                                      |     |        |     |        |     |          |         |           |         |  |  |  |  |  |
|          |                                      |     |        |     |        |     |          |         |           |         |  |  |  |  |  |
|          |                                      |     |        |     |        |     |          |         |           |         |  |  |  |  |  |
|          |                                      |     |        |     |        |     |          |         |           |         |  |  |  |  |  |



PURPOSE: One completed gas Well capable of producing.

| DPERATOR LEASE #-01. S-1 K Coll : 101d11201                                        |          |         |                 |        |              |          |          |           |       |
|------------------------------------------------------------------------------------|----------|---------|-----------------|--------|--------------|----------|----------|-----------|-------|
| Pool Boundary outlined in red.  Proposed extension outlined in blue.  Sec. 15: W/2 | OPERATO: | Ŕ       | LEASE           | #-     | UT.          | S-T-R    | COMP.    | FORMATION | TOP   |
| Pool Boundary outlined in red.  Proposed extension outlined in blue.  Sec. 15: W/2 | Bettis,  | Boyle & | Lotos A Fed.    | Com    | 1 <b>-</b> C | 15-24-31 | 12-29-