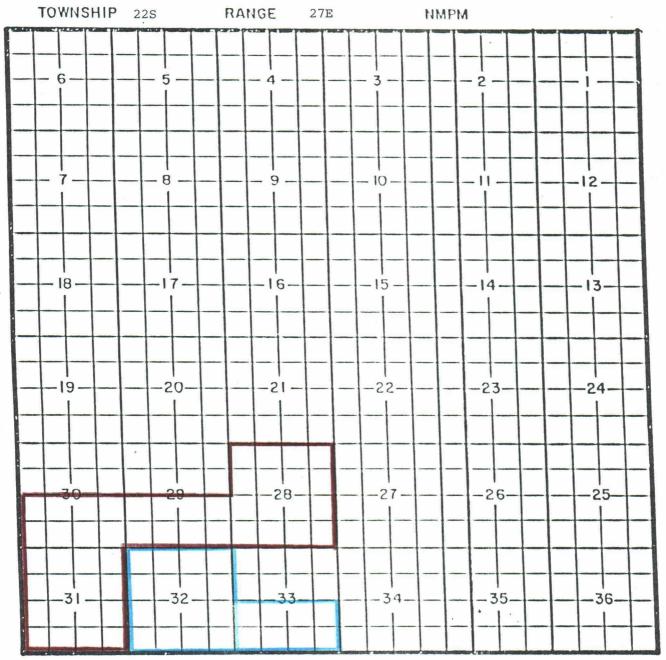

PURPOSE: One completed gas Well capable of producing.

| PERATOR |                                                                      |       | LEASE   |        | #-UT.   | S-T-R    | COMP.    | FORMATION                                      | TOP  |  |  |  |
|---------|----------------------------------------------------------------------|-------|---------|--------|---------|----------|----------|------------------------------------------------|------|--|--|--|
| Read &  | Stevens 1                                                            | Inc.  | Etter   | Com.   | 1-K     | 33-22-27 | 11-29-89 | Strawn                                         | 10,4 |  |  |  |
|         |                                                                      |       |         |        |         |          |          |                                                |      |  |  |  |
|         |                                                                      |       |         |        |         |          | *****    |                                                | A    |  |  |  |
|         | Pool Bo                                                              | undar | y outl  | ined   | in red. |          |          |                                                |      |  |  |  |
|         | Pool Boundary outlined in red.  Proposed extension outlined in blue. |       |         |        |         |          |          |                                                |      |  |  |  |
|         |                                                                      |       | Section | on 33: | S/2     | ,        |          |                                                |      |  |  |  |
|         |                                                                      |       | Section | on 32: | All     |          |          |                                                |      |  |  |  |
|         |                                                                      |       | 1       |        |         |          |          | erreter en |      |  |  |  |
|         |                                                                      |       |         |        |         |          |          |                                                |      |  |  |  |
|         |                                                                      |       |         |        |         |          |          |                                                |      |  |  |  |
|         |                                                                      |       |         |        |         |          |          |                                                |      |  |  |  |