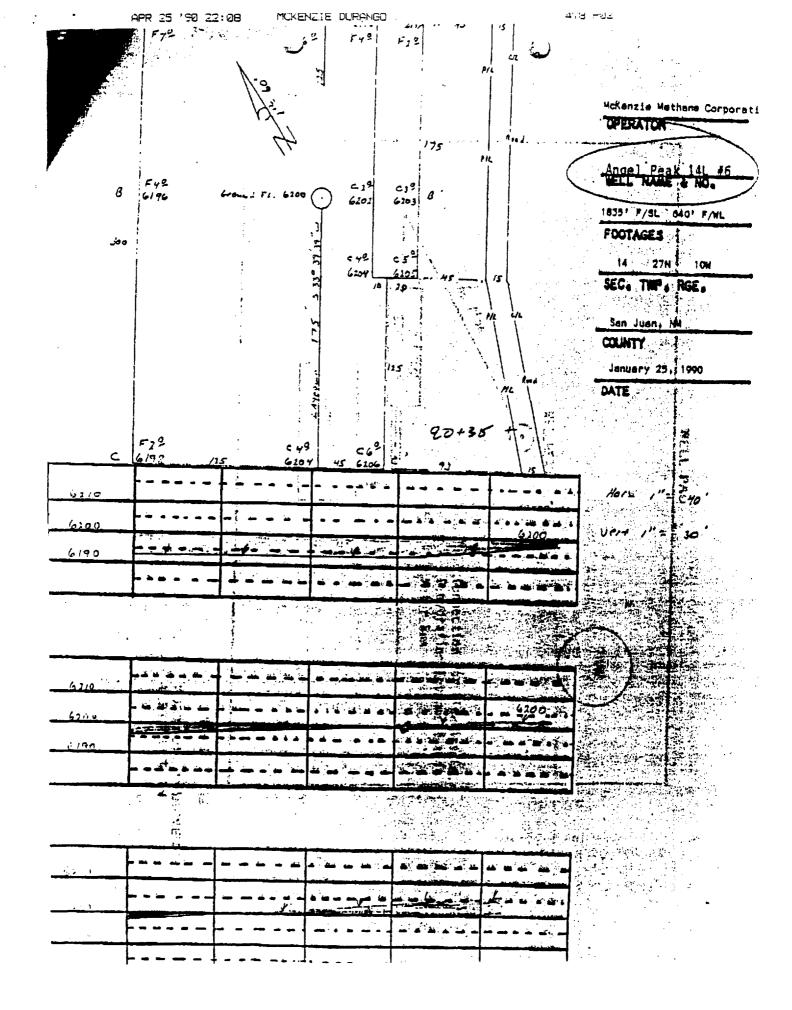

#### WELL LOCATION AND ACREAGE DEDICATION PLAT

1000 Rio Besses Rd., Azsec, NM 87410 All Distances must be from the outer boundaries of the section Vel No. Morris (SF-079596) Meridian Oil Inc. 3 Use Lee Renge 14 27 North 10 West San Juan **NMPM** Actual Footage Location of Well: 420 South 400 East line and feet from the cine Formation Council level Elev. Fruitland Coal 320 Basin Acres 1. Outline the acrospe dedicated to the subject well by colored pencyl or hackens starte on the pist below. 2. If more than one lease is dedicated to the well, outline each and identify the ownership thereof (both as to working interest and royalty). 3. If more than one lease of different ownership is dedicated to the well, have the interest of all owners been consolidated by communication, If answer is "yes" type of conand that descriptions which have actually been conscribined. (Use severe and of this form if meconsary. gant to the well until all interests have been conscilented (by communication, unitization, forced-pooling, or otherwise) No allowable will be ass dard unit, eliminating such interest, has been approved by the Division. OPERATOR CERTIFICATION Not re-surveyed; I hareby currify that the information prepared from a plat by best of my immutates and belief. Charles Finkler 6-15-52 Peggy Bradfield Printed New Regulatory Affairs Meridian Oil Inc. Date SURVEYOR CERTIFICATION I hereby certify that the well loc on this plat was plotted from field note rect to the best of my knowledge en 4-16-90 THE NE 6857 <u>9400</u> 

## McKenzie Methane Corporation

10 10 10

May 8, 1990

Mr. Michael Stogner
New Mexico Oil Conservation Division
310 Old Santa Fe Trail
Box 2088
Santa Fe, NM 87504-2088

Case 10024

Re: Unorthodox Location Angel Peak 14L #6 NW SW 14-T27N-R10W San Juan County, NM

Dear Mr. Stogner,

We are seeking administrative approval for the referenced unorthodox location. Going by Division Memorandum No. 3-89, I have enclosed the following:

A completed C-102

An affidavit to Meridian & Amoco with return receipt cards
A statement from our Field Engineer regarding the location
An outline of the orthodox drilling window
Land plat showing offset operators
Cut and fill diagram of our proposed location
A topo showing the orthodox drilling window
A topo showing the proposed location
An enlargement of the topo
Road map & enlargement
El Paso's pipeline map for T27N-R10W

This well was staked 1835' FSL and 640' FWL because of constraints established by the topography and the existing pipelines in the immediate area. Your consideration and approval of this location would be appreciated.