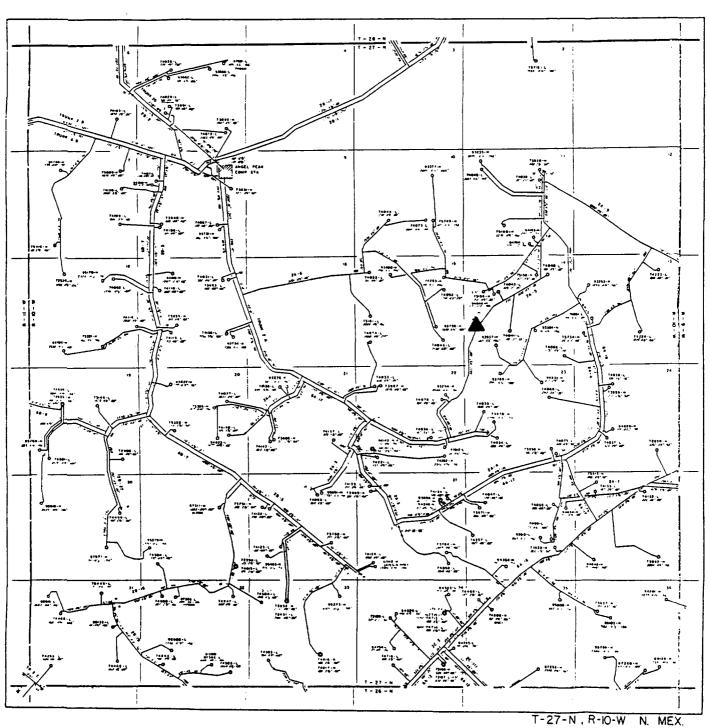

Dear Mr. Stogner,

We are seeking administrative approval for the referenced unorthodox location. Going by Division Memorandum No. 3-89, I have enclosed the following:

A completed C-102

An affidavit to Meridian & Amoco with return receipt cards
A statement from our Field Engineer regarding the location
An outline of the orthodox drilling window
Land plat showing offset operators
Cut and fill diagram of our proposed location
A topo showing the orthodox drilling window
A topo showing the proposed location
An enlargement of the topo
Road map & enlargement
El Paso's pipeline map for T27N-R10W