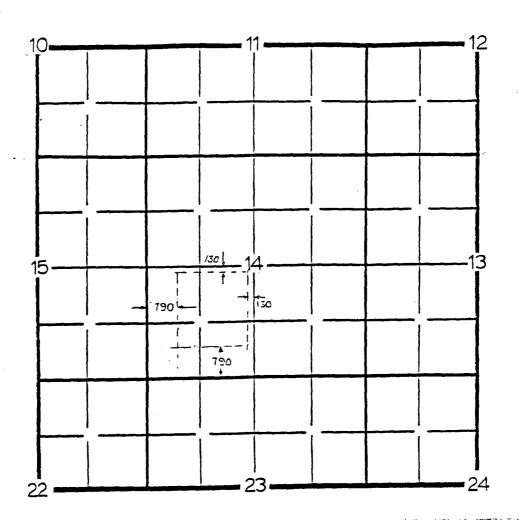

## McKenzie Methane Corporation

10 10 10

May 8, 1990

Mr. Michael Stogner
New Mexico Oil Conservation Division
310 Old Santa Fe Trail
Box 2088
Santa Fe, NM 87504-2088

Case 10024

Re: Unorthodox Location Angel Peak 14L #6 NW SW 14-T27N-R10W San Juan County, NM

Dear Mr. Stogner,

We are seeking administrative approval for the referenced unorthodox location. Going by Division Memorandum No. 3-89, I have enclosed the following:

A completed C-102

An affidavit to Meridian & Amoco with return receipt cards
A statement from our Field Engineer regarding the location
An outline of the orthodox drilling window
Land plat showing offset operators
Cut and fill diagram of our proposed location
A topo showing the orthodox drilling window
A topo showing the proposed location
An enlargement of the topo
Road map & enlargement
El Paso's pipeline map for T27N-R10W

This well was staked 1835' FSL and 640' FWL because of constraints established by the topography and the existing pipelines in the immediate area. Your consideration and approval of this location would be appreciated.