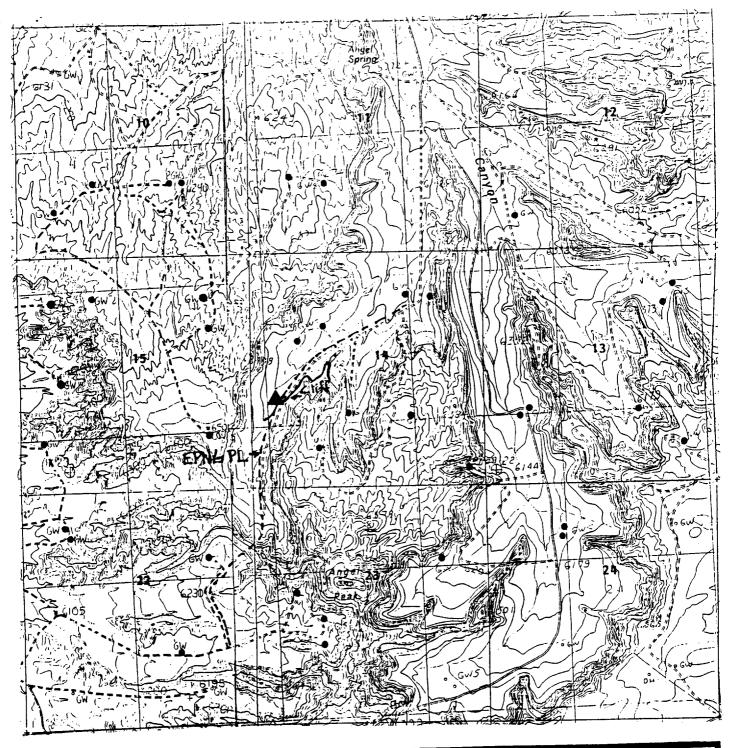

Dear Mr. Stogner,

We are seeking administrative approval for the referenced unorthodox location. Going by Division Memorandum No. 3-89, I have enclosed the following:

A completed C-102

An affidavit to Meridian & Amoco with return receipt cards
A statement from our Field Engineer regarding the location
An outline of the orthodox drilling window
Land plat showing offset operators
Cut and fill diagram of our proposed location
A topo showing the orthodox drilling window
A topo showing the proposed location
An enlargement of the topo
Road map & enlargement
El Paso's pipeline map for T27N-R10W

This well was staked 1835' FSL and 640' FWL because of constraints established by the topography and the existing pipelines in the immediate area. Your consideration and approval of this location would be appreciated.