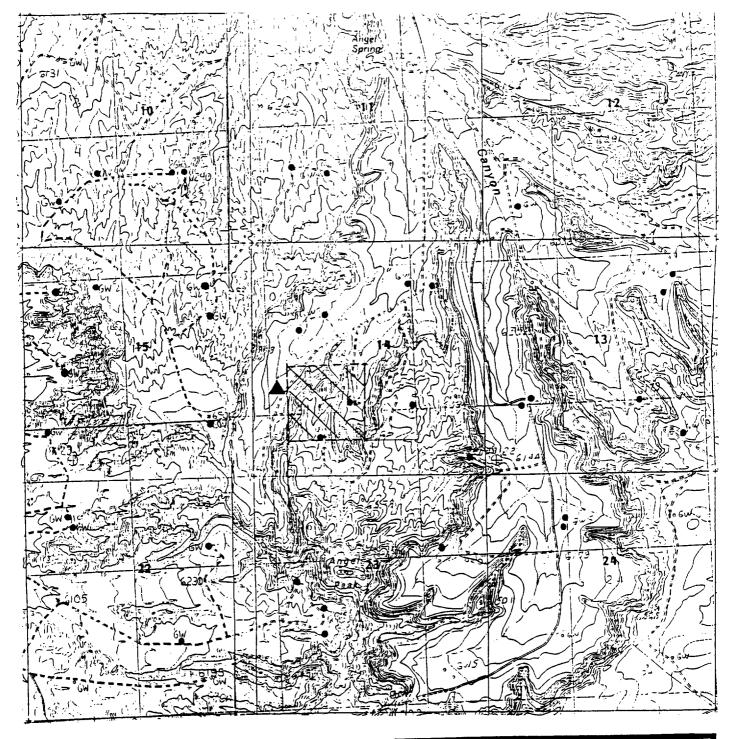

Dear Mr. Stogner,

We are seeking administrative approval for the referenced unorthodox location. Going by Division Memorandum No. 3-89, I have enclosed the following:

A completed C-102

An affidavit to Meridian & Amoco with return receipt cards
A statement from our Field Engineer regarding the location
An outline of the orthodox drilling window
Land plat showing offset operators
Cut and fill diagram of our proposed location
A topo showing the orthodox drilling window
A topo showing the proposed location
An enlargement of the topo
Road map & enlargement
El Paso's pipeline map for T27N-R10W

This well was staked 1835' FSL and 640' FWL because of constraints established by the topography and the existing pipelines in the immediate area. Your consideration and approval of this location would be appreciated.