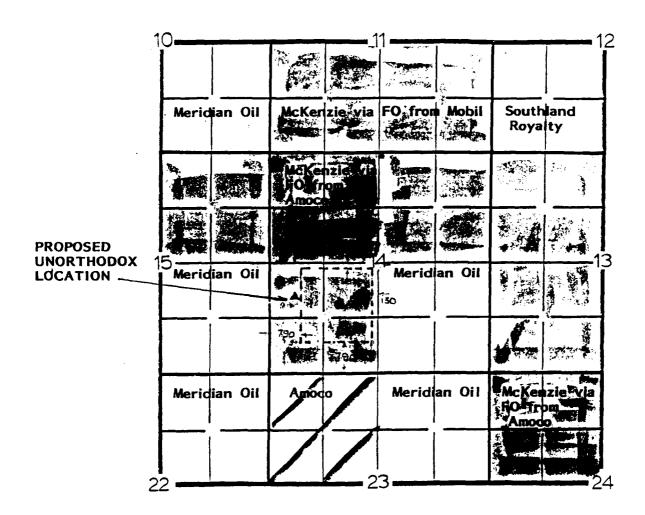

## McKenzie Methane Corporation

10 10 10

May 8, 1990

Mr. Michael Stogner
New Mexico Oil Conservation Division
310 Old Santa Fe Trail
Box 2088
Santa Fe, NM 87504-2088

Case 10024

Re: Unorthodox Location Angel Peak 14L #6 NW SW 14-T27N-R10W San Juan County, NM

Dear Mr. Stogner,

We are seeking administrative approval for the referenced unorthodox location. Going by Division Memorandum No. 3-89, I have enclosed the following:

A completed C-102

An affidavit to Meridian & Amoco with return receipt cards
A statement from our Field Engineer regarding the location
An outline of the orthodox drilling window
Land plat showing offset operators
Cut and fill diagram of our proposed location
A topo showing the orthodox drilling window
A topo showing the proposed location
An enlargement of the topo
Road map & enlargement
El Paso's pipeline map for T27N-R10W

This well was staked 1835' FSL and 640' FWL because of constraints established by the topography and the existing pipelines in the immediate area. Your consideration and approval of this location would be appreciated.