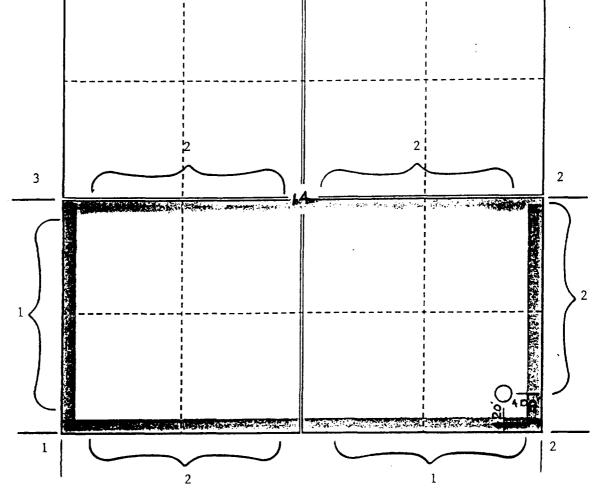

#### WELL LOCATION AND ACREAGE DEDICATION PLAT

1000 Rio Besses Rd., Azsec, NM 87410 All Distances must be from the outer boundaries of the section Vel No. Morris (SF-079596) Meridian Oil Inc. 3 Use Lee Renge 14 27 North 10 West San Juan **NMPM** Actual Footage Location of Well: 420 South 400 East line and feet from the cine Formation Council level Elev. Fruitland Coal 320 Basin Acres 1. Outline the acrospe dedicated to the subject well by colored pencyl or hackens starte on the pist below. 2. If more than one lease is dedicated to the well, outline each and identify the ownership thereof (both as to working interest and royalty). 3. If more than one lease of different ownership is dedicated to the well, have the interest of all owners been consolidated by communication, If answer is "yes" type of conand that descriptions which have actually been conscribined. (Use severe and of this form if meconsary. gant to the well until all interests have been conscilented (by communication, unitization, forced-pooling, or otherwise) No allowable will be ass dard unit, eliminating such interest, has been approved by the Division. OPERATOR CERTIFICATION Not re-surveyed; I hareby currify that the information prepared from a plat by best of my immutates and belief. Charles Finkler 6-15-52 Peggy Bradfield Printed New Regulatory Affairs Meridian Oil Inc. Date SURVEYOR CERTIFICATION I hereby certify that the well loc on this plat was plotted from field note rect to the best of my knowledge en 4-16-90 THE NE 6857 <u>9400</u> 