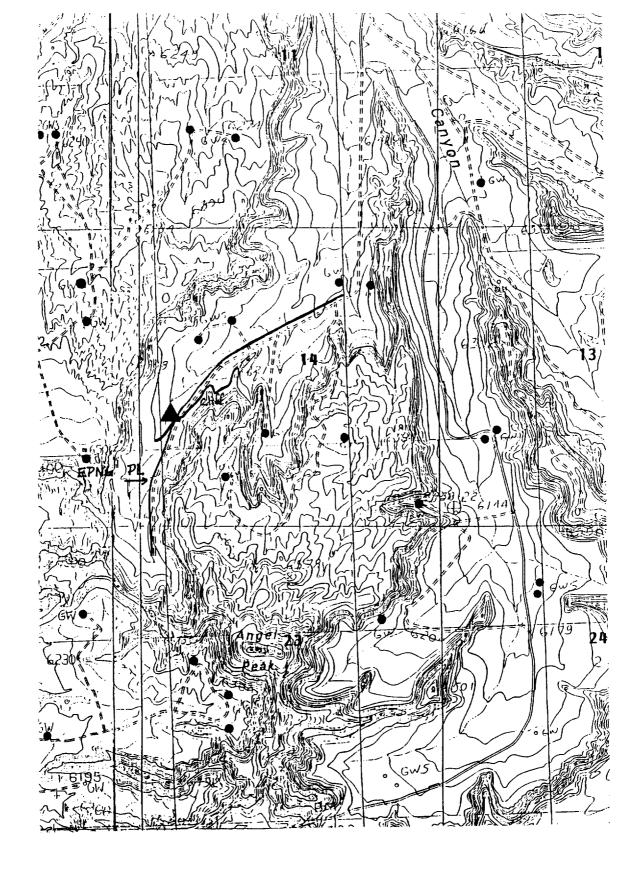

## McKenzie Methane Corporation

10 10 10

May 8, 1990

Mr. Michael Stogner
New Mexico Oil Conservation Division
310 Old Santa Fe Trail
Box 2088
Santa Fe, NM 87504-2088

Case 10024

Re: Unorthodox Location Angel Peak 14L #6 NW SW 14-T27N-R10W San Juan County, NM

Dear Mr. Stogner,

We are seeking administrative approval for the referenced unorthodox location. Going by Division Memorandum No. 3-89, I have enclosed the following:

A completed C-102

An affidavit to Meridian & Amoco with return receipt cards
A statement from our Field Engineer regarding the location
An outline of the orthodox drilling window
Land plat showing offset operators
Cut and fill diagram of our proposed location
A topo showing the orthodox drilling window
A topo showing the proposed location
An enlargement of the topo
Road map & enlargement
El Paso's pipeline map for T27N-R10W

This well was staked 1835' FSL and 640' FWL because of constraints established by the topography and the existing pipelines in the immediate area. Your consideration and approval of this location would be appreciated.