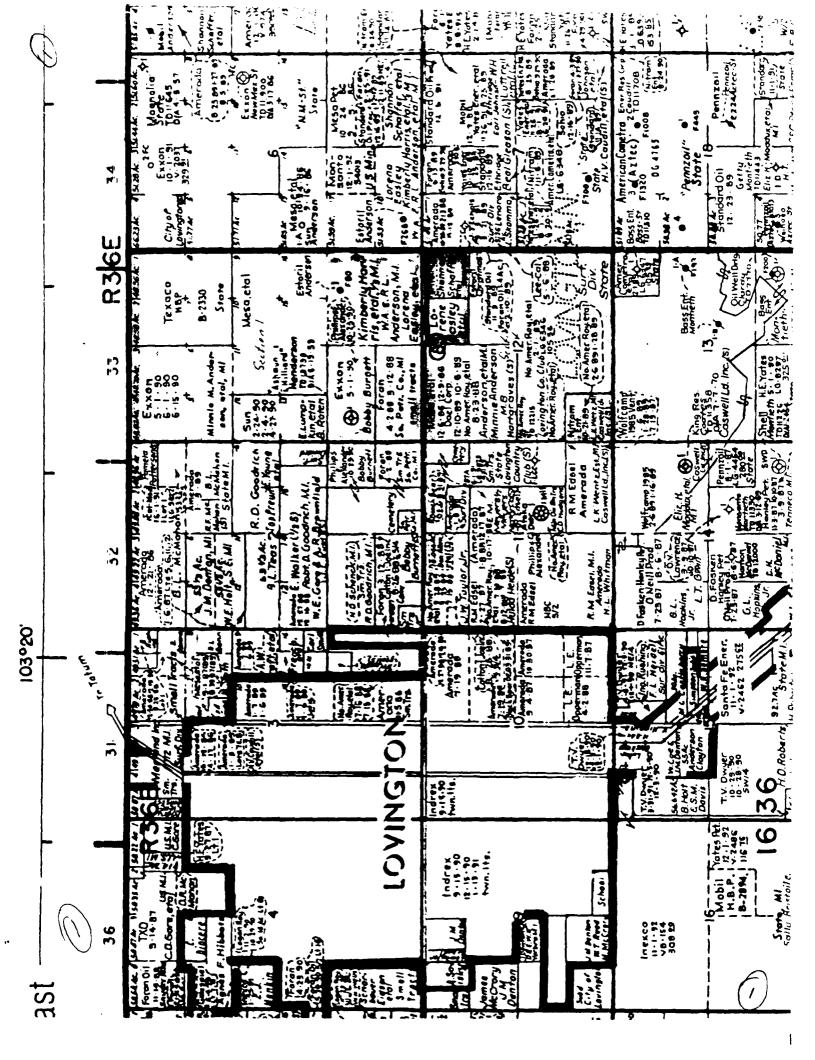

Dear Ms. Hillen:

Per our telephone conversation on Friday, August 3, 1990, I have attached two maps. The first showing Sections 1 and 12 of Township 16 South, Range 36 East. The blue hatch marks indicate the SE/4 of Section 1 and the pink outline shows the N/2 NE/4 of Section 12. The second map is a blow-up of the first, again the pink outline is the N/2 NE/4 of Section 12. This being a standard 80-acre oil spacing unit for Northeast Lovington Pennsylvanian Pool. A spacing unit denotes the acreage in which all mineral interests will share in the well underlying same. The two blue dots show standard locations for this unit in this pool. The red dot is Bridge's proposed unorthodox location for their well in this unit. As you can see, they are moving away from your holdings in the SE/4 of Section 1.

Interestingly enough, our records show that the N/2 SE/4 of Section 1 (shown in yellow on the second map) is presently dedicated to a producing Northeast Pennsylvanian well operated by Estoril Producing Corp. known as the Anderson "1" Well No. 1 located 2300 feet from the South line and 1100 feet from the East line (Unit Q) of Section 1.