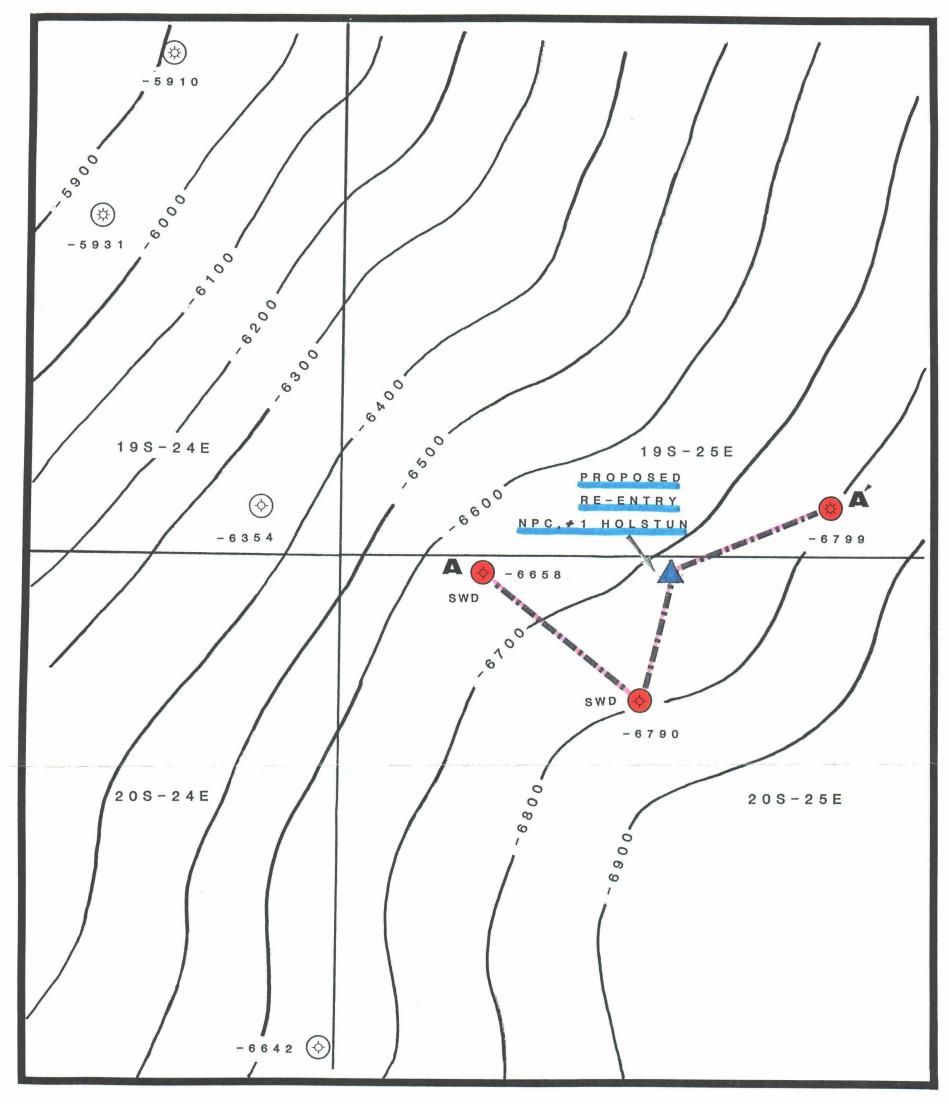

| DISTRIBUTION<br>SANTA FE                          | 3                 |                                                                                                                                                                                                                                                                                                                                                                                                                                                                                                                                                                                                                                                                                                                                                                                                                                                                                                                                                                                                                                                                                                                                                                                                                                                                                                                                                                                                                                                                                                                                                                                                                                                                                                                                                                                                                                                                                                                                                                                                                                                                                                                                |                                               |                                |                                         | Form. 2-103                                            |
|---------------------------------------------------|-------------------|--------------------------------------------------------------------------------------------------------------------------------------------------------------------------------------------------------------------------------------------------------------------------------------------------------------------------------------------------------------------------------------------------------------------------------------------------------------------------------------------------------------------------------------------------------------------------------------------------------------------------------------------------------------------------------------------------------------------------------------------------------------------------------------------------------------------------------------------------------------------------------------------------------------------------------------------------------------------------------------------------------------------------------------------------------------------------------------------------------------------------------------------------------------------------------------------------------------------------------------------------------------------------------------------------------------------------------------------------------------------------------------------------------------------------------------------------------------------------------------------------------------------------------------------------------------------------------------------------------------------------------------------------------------------------------------------------------------------------------------------------------------------------------------------------------------------------------------------------------------------------------------------------------------------------------------------------------------------------------------------------------------------------------------------------------------------------------------------------------------------------------|-----------------------------------------------|--------------------------------|-----------------------------------------|--------------------------------------------------------|
| SANTA FE                                          |                   |                                                                                                                                                                                                                                                                                                                                                                                                                                                                                                                                                                                                                                                                                                                                                                                                                                                                                                                                                                                                                                                                                                                                                                                                                                                                                                                                                                                                                                                                                                                                                                                                                                                                                                                                                                                                                                                                                                                                                                                                                                                                                                                                |                                               |                                |                                         | Supervedes Old                                         |
|                                                   |                   | NEW                                                                                                                                                                                                                                                                                                                                                                                                                                                                                                                                                                                                                                                                                                                                                                                                                                                                                                                                                                                                                                                                                                                                                                                                                                                                                                                                                                                                                                                                                                                                                                                                                                                                                                                                                                                                                                                                                                                                                                                                                                                                                                                            | MEXICO DIL CONS                               | ERVATION COM                   | BSHOW E D                               | C-102 and C-103 == == == == == == == == == == == == == |
| FILE                                              |                   |                                                                                                                                                                                                                                                                                                                                                                                                                                                                                                                                                                                                                                                                                                                                                                                                                                                                                                                                                                                                                                                                                                                                                                                                                                                                                                                                                                                                                                                                                                                                                                                                                                                                                                                                                                                                                                                                                                                                                                                                                                                                                                                                |                                               | - KEU                          |                                         |                                                        |
| U.S.G.S.                                          |                   |                                                                                                                                                                                                                                                                                                                                                                                                                                                                                                                                                                                                                                                                                                                                                                                                                                                                                                                                                                                                                                                                                                                                                                                                                                                                                                                                                                                                                                                                                                                                                                                                                                                                                                                                                                                                                                                                                                                                                                                                                                                                                                                                |                                               | ·                              |                                         | 5a. Indicate Type of Lease                             |
| LAND OFFICE                                       |                   |                                                                                                                                                                                                                                                                                                                                                                                                                                                                                                                                                                                                                                                                                                                                                                                                                                                                                                                                                                                                                                                                                                                                                                                                                                                                                                                                                                                                                                                                                                                                                                                                                                                                                                                                                                                                                                                                                                                                                                                                                                                                                                                                |                                               | SEP                            | 2 6 1974                                | State Fee 🛣                                            |
| OPERATOR                                          |                   |                                                                                                                                                                                                                                                                                                                                                                                                                                                                                                                                                                                                                                                                                                                                                                                                                                                                                                                                                                                                                                                                                                                                                                                                                                                                                                                                                                                                                                                                                                                                                                                                                                                                                                                                                                                                                                                                                                                                                                                                                                                                                                                                |                                               |                                |                                         | 5, State Oil 6 Gas Lease No.                           |
|                                                   |                   |                                                                                                                                                                                                                                                                                                                                                                                                                                                                                                                                                                                                                                                                                                                                                                                                                                                                                                                                                                                                                                                                                                                                                                                                                                                                                                                                                                                                                                                                                                                                                                                                                                                                                                                                                                                                                                                                                                                                                                                                                                                                                                                                |                                               |                                | CC                                      |                                                        |
|                                                   | SUNDR             | Y NOTICES A                                                                                                                                                                                                                                                                                                                                                                                                                                                                                                                                                                                                                                                                                                                                                                                                                                                                                                                                                                                                                                                                                                                                                                                                                                                                                                                                                                                                                                                                                                                                                                                                                                                                                                                                                                                                                                                                                                                                                                                                                                                                                                                    | ND REPORTS ON                                 | WELLSARTES                     | A, OFFI                                 |                                                        |
| (DO NOT USE THIS P                                | ORM FOR PRO       | POSALS TO DRILL &                                                                                                                                                                                                                                                                                                                                                                                                                                                                                                                                                                                                                                                                                                                                                                                                                                                                                                                                                                                                                                                                                                                                                                                                                                                                                                                                                                                                                                                                                                                                                                                                                                                                                                                                                                                                                                                                                                                                                                                                                                                                                                              | POSESSEN OR PLUE                              | ACL PAPPERENT                  | REBERVOIR.                              |                                                        |
| 1. OIL                                            | <del></del>       |                                                                                                                                                                                                                                                                                                                                                                                                                                                                                                                                                                                                                                                                                                                                                                                                                                                                                                                                                                                                                                                                                                                                                                                                                                                                                                                                                                                                                                                                                                                                                                                                                                                                                                                                                                                                                                                                                                                                                                                                                                                                                                                                |                                               |                                |                                         | 7, Unit Agreement Name                                 |
|                                                   | ( X               | OTHER.                                                                                                                                                                                                                                                                                                                                                                                                                                                                                                                                                                                                                                                                                                                                                                                                                                                                                                                                                                                                                                                                                                                                                                                                                                                                                                                                                                                                                                                                                                                                                                                                                                                                                                                                                                                                                                                                                                                                                                                                                                                                                                                         |                                               |                                |                                         |                                                        |
| 2. Name of Operator                               |                   |                                                                                                                                                                                                                                                                                                                                                                                                                                                                                                                                                                                                                                                                                                                                                                                                                                                                                                                                                                                                                                                                                                                                                                                                                                                                                                                                                                                                                                                                                                                                                                                                                                                                                                                                                                                                                                                                                                                                                                                                                                                                                                                                |                                               |                                |                                         | 8, Form or Legae Name                                  |
| Mark Productio                                    | n Compa           | ny                                                                                                                                                                                                                                                                                                                                                                                                                                                                                                                                                                                                                                                                                                                                                                                                                                                                                                                                                                                                                                                                                                                                                                                                                                                                                                                                                                                                                                                                                                                                                                                                                                                                                                                                                                                                                                                                                                                                                                                                                                                                                                                             |                                               | - <u>-</u>                     | · <del></del>                           | Holstun "Com"                                          |
| 3. Address of Operator                            |                   |                                                                                                                                                                                                                                                                                                                                                                                                                                                                                                                                                                                                                                                                                                                                                                                                                                                                                                                                                                                                                                                                                                                                                                                                                                                                                                                                                                                                                                                                                                                                                                                                                                                                                                                                                                                                                                                                                                                                                                                                                                                                                                                                | m 75701                                       |                                |                                         | 9. Well No.                                            |
| 330 Citizens B                                    | ank Plo           | g., lyler,                                                                                                                                                                                                                                                                                                                                                                                                                                                                                                                                                                                                                                                                                                                                                                                                                                                                                                                                                                                                                                                                                                                                                                                                                                                                                                                                                                                                                                                                                                                                                                                                                                                                                                                                                                                                                                                                                                                                                                                                                                                                                                                     | Texas /5/UI                                   |                                |                                         | 10. Field and Poci, or Wildcat                         |
|                                                   |                   | 000                                                                                                                                                                                                                                                                                                                                                                                                                                                                                                                                                                                                                                                                                                                                                                                                                                                                                                                                                                                                                                                                                                                                                                                                                                                                                                                                                                                                                                                                                                                                                                                                                                                                                                                                                                                                                                                                                                                                                                                                                                                                                                                            |                                               |                                |                                         |                                                        |
| UNIT CETTER B                                     |                   | 980 ,                                                                                                                                                                                                                                                                                                                                                                                                                                                                                                                                                                                                                                                                                                                                                                                                                                                                                                                                                                                                                                                                                                                                                                                                                                                                                                                                                                                                                                                                                                                                                                                                                                                                                                                                                                                                                                                                                                                                                                                                                                                                                                                          | IOM THE BASE                                  | LINE AND                       | 660 PEET PRO-                           | Undesignated                                           |
| Vonth                                             |                   | ,                                                                                                                                                                                                                                                                                                                                                                                                                                                                                                                                                                                                                                                                                                                                                                                                                                                                                                                                                                                                                                                                                                                                                                                                                                                                                                                                                                                                                                                                                                                                                                                                                                                                                                                                                                                                                                                                                                                                                                                                                                                                                                                              | 200                                           |                                | 250                                     |                                                        |
| THE North                                         | INE, SECTIO       | DN4                                                                                                                                                                                                                                                                                                                                                                                                                                                                                                                                                                                                                                                                                                                                                                                                                                                                                                                                                                                                                                                                                                                                                                                                                                                                                                                                                                                                                                                                                                                                                                                                                                                                                                                                                                                                                                                                                                                                                                                                                                                                                                                            | TOWNSHIP                                      | AA466                          | 25E NUPL                                |                                                        |
|                                                   |                   | THE PROPERTY AND ADDRESS OF THE PARTY AND ADDR | rvation (Show whether                         | DF. RT. GR. etc.               |                                         | 12. County                                             |
|                                                   |                   |                                                                                                                                                                                                                                                                                                                                                                                                                                                                                                                                                                                                                                                                                                                                                                                                                                                                                                                                                                                                                                                                                                                                                                                                                                                                                                                                                                                                                                                                                                                                                                                                                                                                                                                                                                                                                                                                                                                                                                                                                                                                                                                                | 3592.6                                        |                                |                                         | Eddy                                                   |
| 16.                                               | C                 |                                                                                                                                                                                                                                                                                                                                                                                                                                                                                                                                                                                                                                                                                                                                                                                                                                                                                                                                                                                                                                                                                                                                                                                                                                                                                                                                                                                                                                                                                                                                                                                                                                                                                                                                                                                                                                                                                                                                                                                                                                                                                                                                |                                               |                                |                                         |                                                        |
| NAME                                              |                   | Appropriate Bo                                                                                                                                                                                                                                                                                                                                                                                                                                                                                                                                                                                                                                                                                                                                                                                                                                                                                                                                                                                                                                                                                                                                                                                                                                                                                                                                                                                                                                                                                                                                                                                                                                                                                                                                                                                                                                                                                                                                                                                                                                                                                                                 | ox To Indicate N                              | valure of Notic                |                                         | ther Data<br>T REPORT OF:                              |
| NOT                                               | ICE OF IN         | TENTION TO                                                                                                                                                                                                                                                                                                                                                                                                                                                                                                                                                                                                                                                                                                                                                                                                                                                                                                                                                                                                                                                                                                                                                                                                                                                                                                                                                                                                                                                                                                                                                                                                                                                                                                                                                                                                                                                                                                                                                                                                                                                                                                                     |                                               |                                | SUBSEQUEN                               | REPORT OF:                                             |
| PERFORM REMEDIAL WORK                             |                   | _                                                                                                                                                                                                                                                                                                                                                                                                                                                                                                                                                                                                                                                                                                                                                                                                                                                                                                                                                                                                                                                                                                                                                                                                                                                                                                                                                                                                                                                                                                                                                                                                                                                                                                                                                                                                                                                                                                                                                                                                                                                                                                                              | LUS AND ABANDON                               | REMEDIAL WORK                  |                                         | ALTERIUS CANING                                        |
| TEMPORARILY ARABDON                               | a e               |                                                                                                                                                                                                                                                                                                                                                                                                                                                                                                                                                                                                                                                                                                                                                                                                                                                                                                                                                                                                                                                                                                                                                                                                                                                                                                                                                                                                                                                                                                                                                                                                                                                                                                                                                                                                                                                                                                                                                                                                                                                                                                                                |                                               | COMMENCE DRILL                 | ma 0.0%4.                               | PLUS AND ABANDONSERY ALL                               |
| PULL OR ALVER CASING                              |                   | c                                                                                                                                                                                                                                                                                                                                                                                                                                                                                                                                                                                                                                                                                                                                                                                                                                                                                                                                                                                                                                                                                                                                                                                                                                                                                                                                                                                                                                                                                                                                                                                                                                                                                                                                                                                                                                                                                                                                                                                                                                                                                                                              | HANGE PLANS                                   |                                |                                         |                                                        |
|                                                   |                   |                                                                                                                                                                                                                                                                                                                                                                                                                                                                                                                                                                                                                                                                                                                                                                                                                                                                                                                                                                                                                                                                                                                                                                                                                                                                                                                                                                                                                                                                                                                                                                                                                                                                                                                                                                                                                                                                                                                                                                                                                                                                                                                                |                                               | OTHER                          |                                         |                                                        |
| STHER                                             |                   |                                                                                                                                                                                                                                                                                                                                                                                                                                                                                                                                                                                                                                                                                                                                                                                                                                                                                                                                                                                                                                                                                                                                                                                                                                                                                                                                                                                                                                                                                                                                                                                                                                                                                                                                                                                                                                                                                                                                                                                                                                                                                                                                |                                               |                                |                                         |                                                        |
|                                                   |                   |                                                                                                                                                                                                                                                                                                                                                                                                                                                                                                                                                                                                                                                                                                                                                                                                                                                                                                                                                                                                                                                                                                                                                                                                                                                                                                                                                                                                                                                                                                                                                                                                                                                                                                                                                                                                                                                                                                                                                                                                                                                                                                                                |                                               |                                |                                         |                                                        |
| 17. Describe Proposed or C<br>work) SEE RULE 1103 | ompleted Or       | perutions (Clearly                                                                                                                                                                                                                                                                                                                                                                                                                                                                                                                                                                                                                                                                                                                                                                                                                                                                                                                                                                                                                                                                                                                                                                                                                                                                                                                                                                                                                                                                                                                                                                                                                                                                                                                                                                                                                                                                                                                                                                                                                                                                                                             | state all pertinent det                       | tails, and give perti          | nent dates, includin                    | g estimated date of starting any proposed              |
| 7 10 7/ 0                                         | ,                 | 0000 6                                                                                                                                                                                                                                                                                                                                                                                                                                                                                                                                                                                                                                                                                                                                                                                                                                                                                                                                                                                                                                                                                                                                                                                                                                                                                                                                                                                                                                                                                                                                                                                                                                                                                                                                                                                                                                                                                                                                                                                                                                                                                                                         |                                               | 06                             | . 6. 01                                 |                                                        |
| 7-19-74 Set p                                     | lugs ir           |                                                                                                                                                                                                                                                                                                                                                                                                                                                                                                                                                                                                                                                                                                                                                                                                                                                                                                                                                                                                                                                                                                                                                                                                                                                                                                                                                                                                                                                                                                                                                                                                                                                                                                                                                                                                                                                                                                                                                                                                                                                                                                                                |                                               |                                | or Class H                              | Cement                                                 |
|                                                   |                   | 7600                                                                                                                                                                                                                                                                                                                                                                                                                                                                                                                                                                                                                                                                                                                                                                                                                                                                                                                                                                                                                                                                                                                                                                                                                                                                                                                                                                                                                                                                                                                                                                                                                                                                                                                                                                                                                                                                                                                                                                                                                                                                                                                           | 7700                                          | 35<br>35                       | 11                                      | **                                                     |
|                                                   |                   | 6300                                                                                                                                                                                                                                                                                                                                                                                                                                                                                                                                                                                                                                                                                                                                                                                                                                                                                                                                                                                                                                                                                                                                                                                                                                                                                                                                                                                                                                                                                                                                                                                                                                                                                                                                                                                                                                                                                                                                                                                                                                                                                                                           | 6400                                          | .33                            | • • • • • • • • • • • • • • • • • • • • |                                                        |
|                                                   |                   | 2/50                                                                                                                                                                                                                                                                                                                                                                                                                                                                                                                                                                                                                                                                                                                                                                                                                                                                                                                                                                                                                                                                                                                                                                                                                                                                                                                                                                                                                                                                                                                                                                                                                                                                                                                                                                                                                                                                                                                                                                                                                                                                                                                           | 2550                                          | 25                             |                                         |                                                        |
|                                                   |                   | 3450                                                                                                                                                                                                                                                                                                                                                                                                                                                                                                                                                                                                                                                                                                                                                                                                                                                                                                                                                                                                                                                                                                                                                                                                                                                                                                                                                                                                                                                                                                                                                                                                                                                                                                                                                                                                                                                                                                                                                                                                                                                                                                                           | 3550                                          | 35                             | 11                                      | 11                                                     |
|                                                   |                   | 2300                                                                                                                                                                                                                                                                                                                                                                                                                                                                                                                                                                                                                                                                                                                                                                                                                                                                                                                                                                                                                                                                                                                                                                                                                                                                                                                                                                                                                                                                                                                                                                                                                                                                                                                                                                                                                                                                                                                                                                                                                                                                                                                           | 2400                                          | 35                             | 11                                      | **                                                     |
|                                                   |                   | 2300<br>1200                                                                                                                                                                                                                                                                                                                                                                                                                                                                                                                                                                                                                                                                                                                                                                                                                                                                                                                                                                                                                                                                                                                                                                                                                                                                                                                                                                                                                                                                                                                                                                                                                                                                                                                                                                                                                                                                                                                                                                                                                                                                                                                   |                                               | 35<br>35                       | ***                                     | H<br>H                                                 |
|                                                   |                   | 2300                                                                                                                                                                                                                                                                                                                                                                                                                                                                                                                                                                                                                                                                                                                                                                                                                                                                                                                                                                                                                                                                                                                                                                                                                                                                                                                                                                                                                                                                                                                                                                                                                                                                                                                                                                                                                                                                                                                                                                                                                                                                                                                           | 2400                                          | 35                             | 11                                      | **                                                     |
| Steel markey                                      | <i>(</i> ), 10    | 2300<br>1200<br>Surface                                                                                                                                                                                                                                                                                                                                                                                                                                                                                                                                                                                                                                                                                                                                                                                                                                                                                                                                                                                                                                                                                                                                                                                                                                                                                                                                                                                                                                                                                                                                                                                                                                                                                                                                                                                                                                                                                                                                                                                                                                                                                                        | 2400<br>1300                                  | 35<br>35<br>10                 | 11                                      | 11<br>11<br>11                                         |
|                                                   |                   | 2300<br>1200<br>Surface<br>diameter se                                                                                                                                                                                                                                                                                                                                                                                                                                                                                                                                                                                                                                                                                                                                                                                                                                                                                                                                                                                                                                                                                                                                                                                                                                                                                                                                                                                                                                                                                                                                                                                                                                                                                                                                                                                                                                                                                                                                                                                                                                                                                         | 2400<br>1300<br>et approximate                | 35<br>35<br>10                 | 11                                      | H<br>H                                                 |
| Steel marker -<br>with well desc                  |                   | 2300<br>1200<br>Surface<br>diameter se                                                                                                                                                                                                                                                                                                                                                                                                                                                                                                                                                                                                                                                                                                                                                                                                                                                                                                                                                                                                                                                                                                                                                                                                                                                                                                                                                                                                                                                                                                                                                                                                                                                                                                                                                                                                                                                                                                                                                                                                                                                                                         | 2400<br>1300<br>et approximate                | 35<br>35<br>10                 | 11                                      | 11<br>11<br>11                                         |
| with well desc                                    | ription           | 2300<br>1200<br>Surface<br>diameter se<br>indicated.                                                                                                                                                                                                                                                                                                                                                                                                                                                                                                                                                                                                                                                                                                                                                                                                                                                                                                                                                                                                                                                                                                                                                                                                                                                                                                                                                                                                                                                                                                                                                                                                                                                                                                                                                                                                                                                                                                                                                                                                                                                                           | 2400<br>1300<br>t approximate                 | 35<br>35<br>10                 | 11                                      | 11<br>11<br>11                                         |
|                                                   | ription           | 2300<br>1200<br>Surface<br>diameter se<br>indicated.                                                                                                                                                                                                                                                                                                                                                                                                                                                                                                                                                                                                                                                                                                                                                                                                                                                                                                                                                                                                                                                                                                                                                                                                                                                                                                                                                                                                                                                                                                                                                                                                                                                                                                                                                                                                                                                                                                                                                                                                                                                                           | 2400<br>1300<br>t approximate                 | 35<br>35<br>10                 | 11                                      | 11<br>11<br>11                                         |
| with well desc                                    | ription           | 2300<br>1200<br>Surface<br>diameter se<br>indicated.                                                                                                                                                                                                                                                                                                                                                                                                                                                                                                                                                                                                                                                                                                                                                                                                                                                                                                                                                                                                                                                                                                                                                                                                                                                                                                                                                                                                                                                                                                                                                                                                                                                                                                                                                                                                                                                                                                                                                                                                                                                                           | 2400<br>1300<br>t approximate                 | 35<br>35<br>10                 | 11                                      | 11<br>11<br>11                                         |
| with well desc<br>Pits will be 1                  | ription<br>eveled | 2300<br>1200<br>Surface<br>diameter se<br>indicated.<br>when weather                                                                                                                                                                                                                                                                                                                                                                                                                                                                                                                                                                                                                                                                                                                                                                                                                                                                                                                                                                                                                                                                                                                                                                                                                                                                                                                                                                                                                                                                                                                                                                                                                                                                                                                                                                                                                                                                                                                                                                                                                                                           | 2400<br>1300<br>t approximate                 | 35<br>35<br>10                 | 11                                      | 11<br>11<br>11                                         |
| with well desc<br>Pits will be 1                  | ription<br>eveled | 2300<br>1200<br>Surface<br>diameter se<br>indicated.<br>when weather                                                                                                                                                                                                                                                                                                                                                                                                                                                                                                                                                                                                                                                                                                                                                                                                                                                                                                                                                                                                                                                                                                                                                                                                                                                                                                                                                                                                                                                                                                                                                                                                                                                                                                                                                                                                                                                                                                                                                                                                                                                           | 2400<br>1300<br>t approximate                 | 35<br>35<br>10                 | 11                                      | 11<br>11<br>11                                         |
| with well desc                                    | ription<br>eveled | 2300<br>1200<br>Surface<br>diameter se<br>indicated.<br>when weather                                                                                                                                                                                                                                                                                                                                                                                                                                                                                                                                                                                                                                                                                                                                                                                                                                                                                                                                                                                                                                                                                                                                                                                                                                                                                                                                                                                                                                                                                                                                                                                                                                                                                                                                                                                                                                                                                                                                                                                                                                                           | 2400<br>1300<br>t approximate                 | 35<br>35<br>10                 | 11                                      | 11<br>11<br>11                                         |
| with well desc<br>Pits will be 1                  | ription<br>eveled | 2300<br>1200<br>Surface<br>diameter se<br>indicated.<br>when weather                                                                                                                                                                                                                                                                                                                                                                                                                                                                                                                                                                                                                                                                                                                                                                                                                                                                                                                                                                                                                                                                                                                                                                                                                                                                                                                                                                                                                                                                                                                                                                                                                                                                                                                                                                                                                                                                                                                                                                                                                                                           | 2400<br>1300<br>t approximate                 | 35<br>35<br>10                 | 11                                      | 11<br>11<br>11                                         |
| vith well desc<br>Pits will be 1                  | eveled GIE        | 2300 1200 Surface diameter se indicated. when weather                                                                                                                                                                                                                                                                                                                                                                                                                                                                                                                                                                                                                                                                                                                                                                                                                                                                                                                                                                                                                                                                                                                                                                                                                                                                                                                                                                                                                                                                                                                                                                                                                                                                                                                                                                                                                                                                                                                                                                                                                                                                          | 2400<br>1300<br>it approximate<br>or permits. | 35<br>35<br>10<br>ely 4 feet a | u<br>u<br>bove ground                   | 11<br>11<br>11                                         |
| with well desc<br>Pits will be 1                  | eveled GIE        | 2300 1200 Surface diameter se indicated. when weather                                                                                                                                                                                                                                                                                                                                                                                                                                                                                                                                                                                                                                                                                                                                                                                                                                                                                                                                                                                                                                                                                                                                                                                                                                                                                                                                                                                                                                                                                                                                                                                                                                                                                                                                                                                                                                                                                                                                                                                                                                                                          | 2400<br>1300<br>it approximate<br>or permits. | 35<br>35<br>10<br>ely 4 feet a | u<br>u<br>bove ground                   | 11<br>11<br>11                                         |
| vith well desc<br>Pits will be 1                  | eveled GIE        | 2300 1200 Surface diameter se indicated. when weather                                                                                                                                                                                                                                                                                                                                                                                                                                                                                                                                                                                                                                                                                                                                                                                                                                                                                                                                                                                                                                                                                                                                                                                                                                                                                                                                                                                                                                                                                                                                                                                                                                                                                                                                                                                                                                                                                                                                                                                                                                                                          | 2400<br>1300<br>it approximate<br>or permits. | 35<br>35<br>10<br>ely 4 feet a | u<br>u<br>bove ground                   | 11<br>11<br>11                                         |
| vith well desc  Pits will be 1  ILLE              | eveled GIE        | 2300 1200 Surface diameter se indicated. when weather BLE                                                                                                                                                                                                                                                                                                                                                                                                                                                                                                                                                                                                                                                                                                                                                                                                                                                                                                                                                                                                                                                                                                                                                                                                                                                                                                                                                                                                                                                                                                                                                                                                                                                                                                                                                                                                                                                                                                                                                                                                                                                                      | 2400 1300  It approximates  r permits.        | 35<br>35<br>10<br>ely 4 feet a | ti ti bove ground                       | " " level in concrete                                  |
| Pits will be 1                                    | eveled GIE        | 2300 1200 Surface diameter se indicated. when weather BLE                                                                                                                                                                                                                                                                                                                                                                                                                                                                                                                                                                                                                                                                                                                                                                                                                                                                                                                                                                                                                                                                                                                                                                                                                                                                                                                                                                                                                                                                                                                                                                                                                                                                                                                                                                                                                                                                                                                                                                                                                                                                      | 2400<br>1300<br>it approximate<br>or permits. | 35<br>35<br>10<br>ely 4 feet a | ti ti bove ground                       | 11<br>11<br>11                                         |
| with well desc  Pits will be 1  ILLE              | eveled GIE        | 2300 1200 Surface diameter se indicated. when weather BLE                                                                                                                                                                                                                                                                                                                                                                                                                                                                                                                                                                                                                                                                                                                                                                                                                                                                                                                                                                                                                                                                                                                                                                                                                                                                                                                                                                                                                                                                                                                                                                                                                                                                                                                                                                                                                                                                                                                                                                                                                                                                      | 2400 1300  It approximates or permits.        | 35<br>35<br>10<br>ely 4 feet a | bove ground                             | " " level in concrete                                  |