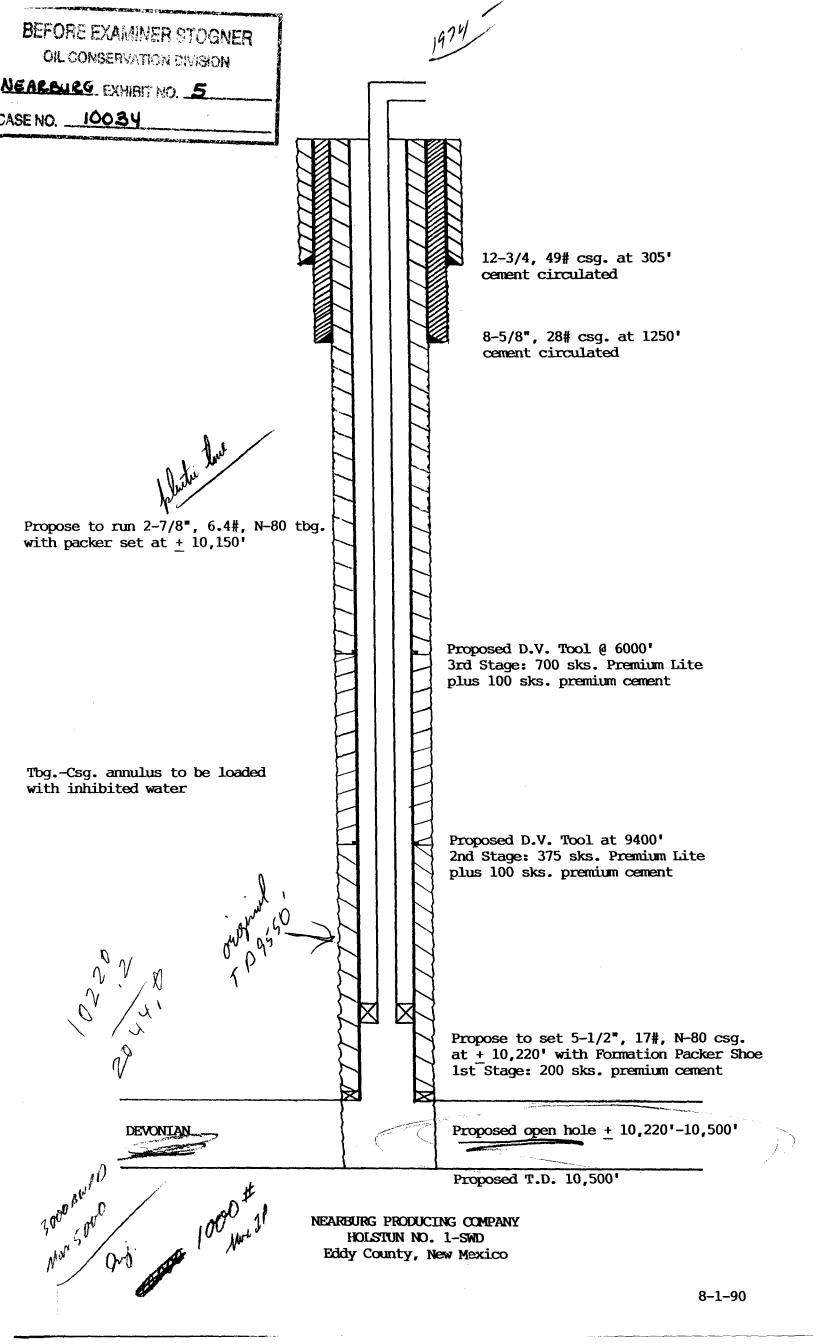

|



### FIGURE 1

BEFORE EXAMINER STOGNER
OIL CONSERVATION DIVISION

NEARBURG EXHIBIT NO. 3

CASE NO. 10034

Exploration and Production
Dallas, Texas

HOLSTUN 90 PROSPECT

EDDY COUNTY, NEW MEXICO

BASE OF WOODFORD

STRUCTURE MAP

7/90

Nearburg Producing Company

JBE

|            |      |          |          | * |
|------------|------|----------|----------|---|
|            |      |          | *        |   |
| C.I100     |      |          | 4000'    |   |
|            |      |          |          |   |
| GEOLOGY BY | DATE | DRAWN BY | FILE NO. |   |

KB







OC EMS & HEG CHILDRATE,