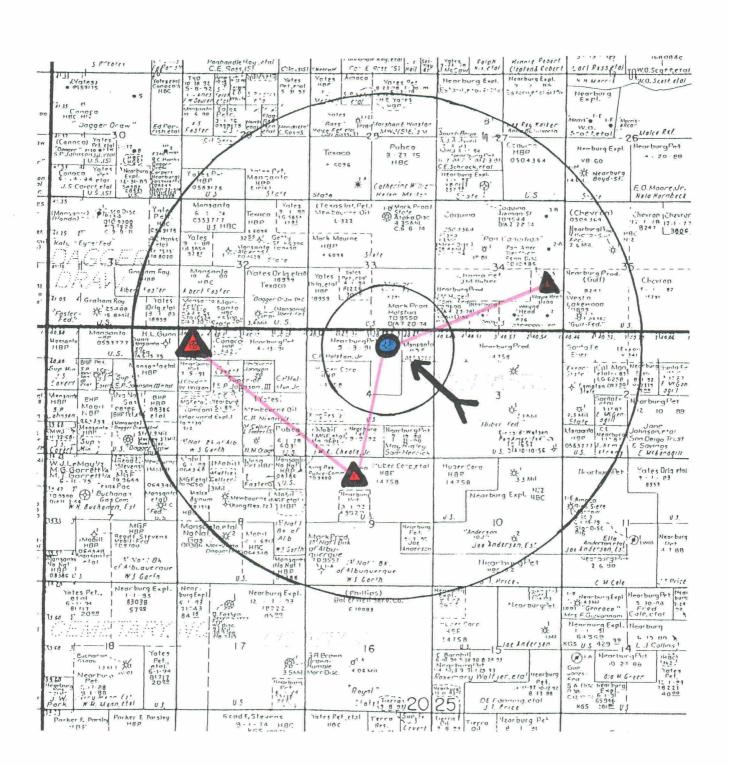

| DISTRIBUTION<br>SANTA FE                          | 3                 |                                                                                                                                                                                                                                                                                                                                                                                                                                                                                                                                                                                                                                                                                                                                                                                                                                                                                                                                                                                                                                                                                                                                                                                                                                                                                                                                                                                                                                                                                                                                                                                                                                                                                                                                                                                                                                                                                                                                                                                                                                                                                                                                |                                               |                                |                                         | Form. 2-103                                            |
|---------------------------------------------------|-------------------|--------------------------------------------------------------------------------------------------------------------------------------------------------------------------------------------------------------------------------------------------------------------------------------------------------------------------------------------------------------------------------------------------------------------------------------------------------------------------------------------------------------------------------------------------------------------------------------------------------------------------------------------------------------------------------------------------------------------------------------------------------------------------------------------------------------------------------------------------------------------------------------------------------------------------------------------------------------------------------------------------------------------------------------------------------------------------------------------------------------------------------------------------------------------------------------------------------------------------------------------------------------------------------------------------------------------------------------------------------------------------------------------------------------------------------------------------------------------------------------------------------------------------------------------------------------------------------------------------------------------------------------------------------------------------------------------------------------------------------------------------------------------------------------------------------------------------------------------------------------------------------------------------------------------------------------------------------------------------------------------------------------------------------------------------------------------------------------------------------------------------------|-----------------------------------------------|--------------------------------|-----------------------------------------|--------------------------------------------------------|
| SANTA FE                                          |                   |                                                                                                                                                                                                                                                                                                                                                                                                                                                                                                                                                                                                                                                                                                                                                                                                                                                                                                                                                                                                                                                                                                                                                                                                                                                                                                                                                                                                                                                                                                                                                                                                                                                                                                                                                                                                                                                                                                                                                                                                                                                                                                                                |                                               |                                |                                         | Supervedes Old                                         |
|                                                   |                   | NEW                                                                                                                                                                                                                                                                                                                                                                                                                                                                                                                                                                                                                                                                                                                                                                                                                                                                                                                                                                                                                                                                                                                                                                                                                                                                                                                                                                                                                                                                                                                                                                                                                                                                                                                                                                                                                                                                                                                                                                                                                                                                                                                            | MEXICO DIL CONS                               | ERVATION COM                   | BSHOW E D                               | C-102 and C-103 == == == == == == == == == == == == == |
| FILE                                              |                   |                                                                                                                                                                                                                                                                                                                                                                                                                                                                                                                                                                                                                                                                                                                                                                                                                                                                                                                                                                                                                                                                                                                                                                                                                                                                                                                                                                                                                                                                                                                                                                                                                                                                                                                                                                                                                                                                                                                                                                                                                                                                                                                                |                                               | - KEU                          |                                         |                                                        |
| U.S.G.S.                                          |                   |                                                                                                                                                                                                                                                                                                                                                                                                                                                                                                                                                                                                                                                                                                                                                                                                                                                                                                                                                                                                                                                                                                                                                                                                                                                                                                                                                                                                                                                                                                                                                                                                                                                                                                                                                                                                                                                                                                                                                                                                                                                                                                                                |                                               | ·                              |                                         | 5a. Indicate Type of Lease                             |
| LAND OFFICE                                       |                   |                                                                                                                                                                                                                                                                                                                                                                                                                                                                                                                                                                                                                                                                                                                                                                                                                                                                                                                                                                                                                                                                                                                                                                                                                                                                                                                                                                                                                                                                                                                                                                                                                                                                                                                                                                                                                                                                                                                                                                                                                                                                                                                                |                                               | SEP                            | 2 6 1974                                | State Fee 🛣                                            |
| OPERATOR                                          |                   |                                                                                                                                                                                                                                                                                                                                                                                                                                                                                                                                                                                                                                                                                                                                                                                                                                                                                                                                                                                                                                                                                                                                                                                                                                                                                                                                                                                                                                                                                                                                                                                                                                                                                                                                                                                                                                                                                                                                                                                                                                                                                                                                |                                               |                                |                                         | 5, State Oil 6 Gas Lease No.                           |
|                                                   |                   |                                                                                                                                                                                                                                                                                                                                                                                                                                                                                                                                                                                                                                                                                                                                                                                                                                                                                                                                                                                                                                                                                                                                                                                                                                                                                                                                                                                                                                                                                                                                                                                                                                                                                                                                                                                                                                                                                                                                                                                                                                                                                                                                |                                               |                                | CC                                      |                                                        |
|                                                   | SUNDR             | Y NOTICES A                                                                                                                                                                                                                                                                                                                                                                                                                                                                                                                                                                                                                                                                                                                                                                                                                                                                                                                                                                                                                                                                                                                                                                                                                                                                                                                                                                                                                                                                                                                                                                                                                                                                                                                                                                                                                                                                                                                                                                                                                                                                                                                    | ND REPORTS ON                                 | WELLSARTES                     | A, OFFI                                 |                                                        |
| (DO NOT USE THIS P                                | ORM FOR PRO       | POSALS TO DRILL &                                                                                                                                                                                                                                                                                                                                                                                                                                                                                                                                                                                                                                                                                                                                                                                                                                                                                                                                                                                                                                                                                                                                                                                                                                                                                                                                                                                                                                                                                                                                                                                                                                                                                                                                                                                                                                                                                                                                                                                                                                                                                                              | POSESSEN OR PLUE                              | ACL PAPPERENT                  | REBERVOIR.                              |                                                        |
| 1. OIL                                            | <del></del>       |                                                                                                                                                                                                                                                                                                                                                                                                                                                                                                                                                                                                                                                                                                                                                                                                                                                                                                                                                                                                                                                                                                                                                                                                                                                                                                                                                                                                                                                                                                                                                                                                                                                                                                                                                                                                                                                                                                                                                                                                                                                                                                                                |                                               |                                |                                         | 7, Unit Agreement Name                                 |
|                                                   | ( X               | OTHER.                                                                                                                                                                                                                                                                                                                                                                                                                                                                                                                                                                                                                                                                                                                                                                                                                                                                                                                                                                                                                                                                                                                                                                                                                                                                                                                                                                                                                                                                                                                                                                                                                                                                                                                                                                                                                                                                                                                                                                                                                                                                                                                         |                                               |                                |                                         |                                                        |
| 2. Name of Operator                               |                   |                                                                                                                                                                                                                                                                                                                                                                                                                                                                                                                                                                                                                                                                                                                                                                                                                                                                                                                                                                                                                                                                                                                                                                                                                                                                                                                                                                                                                                                                                                                                                                                                                                                                                                                                                                                                                                                                                                                                                                                                                                                                                                                                |                                               |                                |                                         | 8, Form or Legae Name                                  |
| Mark Productio                                    | n Compa           | ny                                                                                                                                                                                                                                                                                                                                                                                                                                                                                                                                                                                                                                                                                                                                                                                                                                                                                                                                                                                                                                                                                                                                                                                                                                                                                                                                                                                                                                                                                                                                                                                                                                                                                                                                                                                                                                                                                                                                                                                                                                                                                                                             |                                               | - <u>-</u>                     | · <del></del>                           | Holstun "Com"                                          |
| 3. Address of Operator                            |                   |                                                                                                                                                                                                                                                                                                                                                                                                                                                                                                                                                                                                                                                                                                                                                                                                                                                                                                                                                                                                                                                                                                                                                                                                                                                                                                                                                                                                                                                                                                                                                                                                                                                                                                                                                                                                                                                                                                                                                                                                                                                                                                                                | m 75701                                       |                                |                                         | 9. Well No.                                            |
| 330 Citizens B                                    | ank Plo           | g., lyler,                                                                                                                                                                                                                                                                                                                                                                                                                                                                                                                                                                                                                                                                                                                                                                                                                                                                                                                                                                                                                                                                                                                                                                                                                                                                                                                                                                                                                                                                                                                                                                                                                                                                                                                                                                                                                                                                                                                                                                                                                                                                                                                     | Texas /5/UI                                   |                                |                                         | 10. Field and Poci, or Wildcat                         |
|                                                   |                   | 000                                                                                                                                                                                                                                                                                                                                                                                                                                                                                                                                                                                                                                                                                                                                                                                                                                                                                                                                                                                                                                                                                                                                                                                                                                                                                                                                                                                                                                                                                                                                                                                                                                                                                                                                                                                                                                                                                                                                                                                                                                                                                                                            |                                               |                                |                                         |                                                        |
| UNIT CETTER B                                     |                   | 980 ,                                                                                                                                                                                                                                                                                                                                                                                                                                                                                                                                                                                                                                                                                                                                                                                                                                                                                                                                                                                                                                                                                                                                                                                                                                                                                                                                                                                                                                                                                                                                                                                                                                                                                                                                                                                                                                                                                                                                                                                                                                                                                                                          | IOM THE BASE                                  | LINE AND                       | 660 PEET PRO-                           | Undesignated                                           |
| Vonth                                             |                   | ,                                                                                                                                                                                                                                                                                                                                                                                                                                                                                                                                                                                                                                                                                                                                                                                                                                                                                                                                                                                                                                                                                                                                                                                                                                                                                                                                                                                                                                                                                                                                                                                                                                                                                                                                                                                                                                                                                                                                                                                                                                                                                                                              | 200                                           |                                | 250                                     |                                                        |
| THE North                                         | INE, SECTIO       | DN4                                                                                                                                                                                                                                                                                                                                                                                                                                                                                                                                                                                                                                                                                                                                                                                                                                                                                                                                                                                                                                                                                                                                                                                                                                                                                                                                                                                                                                                                                                                                                                                                                                                                                                                                                                                                                                                                                                                                                                                                                                                                                                                            | TOWNSHIP                                      | AA466                          | 25E NUPL                                |                                                        |
|                                                   |                   | THE PROPERTY AND ADDRESS OF THE PARTY AND ADDR | rvation (Show whether                         | DF. RT. GR. etc.               |                                         | 12. County                                             |
|                                                   |                   |                                                                                                                                                                                                                                                                                                                                                                                                                                                                                                                                                                                                                                                                                                                                                                                                                                                                                                                                                                                                                                                                                                                                                                                                                                                                                                                                                                                                                                                                                                                                                                                                                                                                                                                                                                                                                                                                                                                                                                                                                                                                                                                                | 3592.6                                        |                                |                                         | Eddy                                                   |
| 16.                                               | C                 |                                                                                                                                                                                                                                                                                                                                                                                                                                                                                                                                                                                                                                                                                                                                                                                                                                                                                                                                                                                                                                                                                                                                                                                                                                                                                                                                                                                                                                                                                                                                                                                                                                                                                                                                                                                                                                                                                                                                                                                                                                                                                                                                |                                               |                                |                                         |                                                        |
| NAME                                              |                   | Appropriate Bo                                                                                                                                                                                                                                                                                                                                                                                                                                                                                                                                                                                                                                                                                                                                                                                                                                                                                                                                                                                                                                                                                                                                                                                                                                                                                                                                                                                                                                                                                                                                                                                                                                                                                                                                                                                                                                                                                                                                                                                                                                                                                                                 | ox To Indicate N                              | valure of Notic                |                                         | ther Data<br>T REPORT OF:                              |
| NOT                                               | ICE OF IN         | TENTION TO                                                                                                                                                                                                                                                                                                                                                                                                                                                                                                                                                                                                                                                                                                                                                                                                                                                                                                                                                                                                                                                                                                                                                                                                                                                                                                                                                                                                                                                                                                                                                                                                                                                                                                                                                                                                                                                                                                                                                                                                                                                                                                                     |                                               |                                | SUBSEQUEN                               | REPORT OF:                                             |
| PERFORM REMEDIAL WORK                             |                   | _                                                                                                                                                                                                                                                                                                                                                                                                                                                                                                                                                                                                                                                                                                                                                                                                                                                                                                                                                                                                                                                                                                                                                                                                                                                                                                                                                                                                                                                                                                                                                                                                                                                                                                                                                                                                                                                                                                                                                                                                                                                                                                                              | LUS AND ABANDON                               | REMEDIAL WORK                  |                                         | ALTERIUS CANING                                        |
| TEMPORARILY ARABDON                               | a e               |                                                                                                                                                                                                                                                                                                                                                                                                                                                                                                                                                                                                                                                                                                                                                                                                                                                                                                                                                                                                                                                                                                                                                                                                                                                                                                                                                                                                                                                                                                                                                                                                                                                                                                                                                                                                                                                                                                                                                                                                                                                                                                                                |                                               | COMMENCE DRILL                 | ma 0.0%4.                               | PLUS AND ABANDONSERY ALL                               |
| PULL OR ALVER CASING                              |                   | c                                                                                                                                                                                                                                                                                                                                                                                                                                                                                                                                                                                                                                                                                                                                                                                                                                                                                                                                                                                                                                                                                                                                                                                                                                                                                                                                                                                                                                                                                                                                                                                                                                                                                                                                                                                                                                                                                                                                                                                                                                                                                                                              | HANGE PLANS                                   |                                |                                         |                                                        |
|                                                   |                   |                                                                                                                                                                                                                                                                                                                                                                                                                                                                                                                                                                                                                                                                                                                                                                                                                                                                                                                                                                                                                                                                                                                                                                                                                                                                                                                                                                                                                                                                                                                                                                                                                                                                                                                                                                                                                                                                                                                                                                                                                                                                                                                                |                                               | OTHER                          |                                         |                                                        |
| STHER                                             |                   |                                                                                                                                                                                                                                                                                                                                                                                                                                                                                                                                                                                                                                                                                                                                                                                                                                                                                                                                                                                                                                                                                                                                                                                                                                                                                                                                                                                                                                                                                                                                                                                                                                                                                                                                                                                                                                                                                                                                                                                                                                                                                                                                |                                               |                                |                                         |                                                        |
|                                                   |                   |                                                                                                                                                                                                                                                                                                                                                                                                                                                                                                                                                                                                                                                                                                                                                                                                                                                                                                                                                                                                                                                                                                                                                                                                                                                                                                                                                                                                                                                                                                                                                                                                                                                                                                                                                                                                                                                                                                                                                                                                                                                                                                                                |                                               |                                |                                         |                                                        |
| 17. Describe Proposed or C<br>work) SEE RULE 1103 | ompleted Or       | perutions (Clearly                                                                                                                                                                                                                                                                                                                                                                                                                                                                                                                                                                                                                                                                                                                                                                                                                                                                                                                                                                                                                                                                                                                                                                                                                                                                                                                                                                                                                                                                                                                                                                                                                                                                                                                                                                                                                                                                                                                                                                                                                                                                                                             | state all pertinent det                       | tails, and give perti          | nent dates, includin                    | g estimated date of starting any proposed              |
| 7 10 7/ 0                                         | ,                 | 0000 6                                                                                                                                                                                                                                                                                                                                                                                                                                                                                                                                                                                                                                                                                                                                                                                                                                                                                                                                                                                                                                                                                                                                                                                                                                                                                                                                                                                                                                                                                                                                                                                                                                                                                                                                                                                                                                                                                                                                                                                                                                                                                                                         |                                               | 06                             | . 6. 01                                 |                                                        |
| 7-19-74 Set p                                     | lugs ir           |                                                                                                                                                                                                                                                                                                                                                                                                                                                                                                                                                                                                                                                                                                                                                                                                                                                                                                                                                                                                                                                                                                                                                                                                                                                                                                                                                                                                                                                                                                                                                                                                                                                                                                                                                                                                                                                                                                                                                                                                                                                                                                                                |                                               |                                | or Class H                              | Cement                                                 |
|                                                   |                   | 7600                                                                                                                                                                                                                                                                                                                                                                                                                                                                                                                                                                                                                                                                                                                                                                                                                                                                                                                                                                                                                                                                                                                                                                                                                                                                                                                                                                                                                                                                                                                                                                                                                                                                                                                                                                                                                                                                                                                                                                                                                                                                                                                           | 7700                                          | 35<br>35                       | 11                                      | **                                                     |
|                                                   |                   | 6300                                                                                                                                                                                                                                                                                                                                                                                                                                                                                                                                                                                                                                                                                                                                                                                                                                                                                                                                                                                                                                                                                                                                                                                                                                                                                                                                                                                                                                                                                                                                                                                                                                                                                                                                                                                                                                                                                                                                                                                                                                                                                                                           | 6400                                          | .33                            | • • • • • • • • • • • • • • • • • • • • |                                                        |
|                                                   |                   | 2/50                                                                                                                                                                                                                                                                                                                                                                                                                                                                                                                                                                                                                                                                                                                                                                                                                                                                                                                                                                                                                                                                                                                                                                                                                                                                                                                                                                                                                                                                                                                                                                                                                                                                                                                                                                                                                                                                                                                                                                                                                                                                                                                           | 2550                                          | 25                             |                                         |                                                        |
|                                                   |                   | 3450                                                                                                                                                                                                                                                                                                                                                                                                                                                                                                                                                                                                                                                                                                                                                                                                                                                                                                                                                                                                                                                                                                                                                                                                                                                                                                                                                                                                                                                                                                                                                                                                                                                                                                                                                                                                                                                                                                                                                                                                                                                                                                                           | 3550                                          | 35                             | 11                                      | 11                                                     |
|                                                   |                   | 2300                                                                                                                                                                                                                                                                                                                                                                                                                                                                                                                                                                                                                                                                                                                                                                                                                                                                                                                                                                                                                                                                                                                                                                                                                                                                                                                                                                                                                                                                                                                                                                                                                                                                                                                                                                                                                                                                                                                                                                                                                                                                                                                           | 2400                                          | 35                             | 11                                      | **                                                     |
|                                                   |                   | 2300<br>1200                                                                                                                                                                                                                                                                                                                                                                                                                                                                                                                                                                                                                                                                                                                                                                                                                                                                                                                                                                                                                                                                                                                                                                                                                                                                                                                                                                                                                                                                                                                                                                                                                                                                                                                                                                                                                                                                                                                                                                                                                                                                                                                   |                                               | 35<br>35                       | ***                                     | H<br>H                                                 |
|                                                   |                   | 2300                                                                                                                                                                                                                                                                                                                                                                                                                                                                                                                                                                                                                                                                                                                                                                                                                                                                                                                                                                                                                                                                                                                                                                                                                                                                                                                                                                                                                                                                                                                                                                                                                                                                                                                                                                                                                                                                                                                                                                                                                                                                                                                           | 2400                                          | 35                             | 11                                      | **                                                     |
| Steel markey                                      | <i>(</i> ), 10    | 2300<br>1200<br>Surface                                                                                                                                                                                                                                                                                                                                                                                                                                                                                                                                                                                                                                                                                                                                                                                                                                                                                                                                                                                                                                                                                                                                                                                                                                                                                                                                                                                                                                                                                                                                                                                                                                                                                                                                                                                                                                                                                                                                                                                                                                                                                                        | 2400<br>1300                                  | 35<br>35<br>10                 | 11                                      | 11<br>11<br>11                                         |
|                                                   |                   | 2300<br>1200<br>Surface<br>diameter se                                                                                                                                                                                                                                                                                                                                                                                                                                                                                                                                                                                                                                                                                                                                                                                                                                                                                                                                                                                                                                                                                                                                                                                                                                                                                                                                                                                                                                                                                                                                                                                                                                                                                                                                                                                                                                                                                                                                                                                                                                                                                         | 2400<br>1300<br>et approximate                | 35<br>35<br>10                 | 11                                      | H<br>H                                                 |
| Steel marker -<br>with well desc                  |                   | 2300<br>1200<br>Surface<br>diameter se                                                                                                                                                                                                                                                                                                                                                                                                                                                                                                                                                                                                                                                                                                                                                                                                                                                                                                                                                                                                                                                                                                                                                                                                                                                                                                                                                                                                                                                                                                                                                                                                                                                                                                                                                                                                                                                                                                                                                                                                                                                                                         | 2400<br>1300<br>et approximate                | 35<br>35<br>10                 | 11                                      | 11<br>11<br>11                                         |
| with well desc                                    | ription           | 2300<br>1200<br>Surface<br>diameter se<br>indicated.                                                                                                                                                                                                                                                                                                                                                                                                                                                                                                                                                                                                                                                                                                                                                                                                                                                                                                                                                                                                                                                                                                                                                                                                                                                                                                                                                                                                                                                                                                                                                                                                                                                                                                                                                                                                                                                                                                                                                                                                                                                                           | 2400<br>1300<br>t approximate                 | 35<br>35<br>10                 | 11                                      | 11<br>11<br>11                                         |
|                                                   | ription           | 2300<br>1200<br>Surface<br>diameter se<br>indicated.                                                                                                                                                                                                                                                                                                                                                                                                                                                                                                                                                                                                                                                                                                                                                                                                                                                                                                                                                                                                                                                                                                                                                                                                                                                                                                                                                                                                                                                                                                                                                                                                                                                                                                                                                                                                                                                                                                                                                                                                                                                                           | 2400<br>1300<br>t approximate                 | 35<br>35<br>10                 | 11                                      | 11<br>11<br>11                                         |
| with well desc                                    | ription           | 2300<br>1200<br>Surface<br>diameter se<br>indicated.                                                                                                                                                                                                                                                                                                                                                                                                                                                                                                                                                                                                                                                                                                                                                                                                                                                                                                                                                                                                                                                                                                                                                                                                                                                                                                                                                                                                                                                                                                                                                                                                                                                                                                                                                                                                                                                                                                                                                                                                                                                                           | 2400<br>1300<br>t approximate                 | 35<br>35<br>10                 | 11                                      | 11<br>11<br>11                                         |
| with well desc<br>Pits will be 1                  | ription<br>eveled | 2300<br>1200<br>Surface<br>diameter se<br>indicated.<br>when weather                                                                                                                                                                                                                                                                                                                                                                                                                                                                                                                                                                                                                                                                                                                                                                                                                                                                                                                                                                                                                                                                                                                                                                                                                                                                                                                                                                                                                                                                                                                                                                                                                                                                                                                                                                                                                                                                                                                                                                                                                                                           | 2400<br>1300<br>t approximate                 | 35<br>35<br>10                 | 11                                      | 11<br>11<br>11                                         |
| with well desc<br>Pits will be 1                  | ription<br>eveled | 2300<br>1200<br>Surface<br>diameter se<br>indicated.<br>when weather                                                                                                                                                                                                                                                                                                                                                                                                                                                                                                                                                                                                                                                                                                                                                                                                                                                                                                                                                                                                                                                                                                                                                                                                                                                                                                                                                                                                                                                                                                                                                                                                                                                                                                                                                                                                                                                                                                                                                                                                                                                           | 2400<br>1300<br>t approximate                 | 35<br>35<br>10                 | 11                                      | 11<br>11<br>11                                         |
| with well desc                                    | ription<br>eveled | 2300<br>1200<br>Surface<br>diameter se<br>indicated.<br>when weather                                                                                                                                                                                                                                                                                                                                                                                                                                                                                                                                                                                                                                                                                                                                                                                                                                                                                                                                                                                                                                                                                                                                                                                                                                                                                                                                                                                                                                                                                                                                                                                                                                                                                                                                                                                                                                                                                                                                                                                                                                                           | 2400<br>1300<br>t approximate                 | 35<br>35<br>10                 | 11                                      | 11<br>11<br>11                                         |
| with well desc<br>Pits will be 1                  | ription<br>eveled | 2300<br>1200<br>Surface<br>diameter se<br>indicated.<br>when weather                                                                                                                                                                                                                                                                                                                                                                                                                                                                                                                                                                                                                                                                                                                                                                                                                                                                                                                                                                                                                                                                                                                                                                                                                                                                                                                                                                                                                                                                                                                                                                                                                                                                                                                                                                                                                                                                                                                                                                                                                                                           | 2400<br>1300<br>t approximate                 | 35<br>35<br>10                 | 11                                      | 11<br>11<br>11                                         |
| vith well desc<br>Pits will be 1                  | eveled GIE        | 2300 1200 Surface diameter se indicated. when weather                                                                                                                                                                                                                                                                                                                                                                                                                                                                                                                                                                                                                                                                                                                                                                                                                                                                                                                                                                                                                                                                                                                                                                                                                                                                                                                                                                                                                                                                                                                                                                                                                                                                                                                                                                                                                                                                                                                                                                                                                                                                          | 2400<br>1300<br>it approximate<br>or permits. | 35<br>35<br>10<br>ely 4 feet a | u<br>u<br>bove ground                   | 11<br>11<br>11                                         |
| with well desc<br>Pits will be 1                  | eveled GIE        | 2300 1200 Surface diameter se indicated. when weather                                                                                                                                                                                                                                                                                                                                                                                                                                                                                                                                                                                                                                                                                                                                                                                                                                                                                                                                                                                                                                                                                                                                                                                                                                                                                                                                                                                                                                                                                                                                                                                                                                                                                                                                                                                                                                                                                                                                                                                                                                                                          | 2400<br>1300<br>it approximate<br>or permits. | 35<br>35<br>10<br>ely 4 feet a | u<br>u<br>bove ground                   | 11<br>11<br>11                                         |
| vith well desc<br>Pits will be 1                  | eveled GIE        | 2300 1200 Surface diameter se indicated. when weather                                                                                                                                                                                                                                                                                                                                                                                                                                                                                                                                                                                                                                                                                                                                                                                                                                                                                                                                                                                                                                                                                                                                                                                                                                                                                                                                                                                                                                                                                                                                                                                                                                                                                                                                                                                                                                                                                                                                                                                                                                                                          | 2400<br>1300<br>it approximate<br>or permits. | 35<br>35<br>10<br>ely 4 feet a | u<br>u<br>bove ground                   | 11<br>11<br>11                                         |
| vith well desc  Pits will be 1  ILLE              | eveled GIE        | 2300 1200 Surface diameter se indicated. when weather BLE                                                                                                                                                                                                                                                                                                                                                                                                                                                                                                                                                                                                                                                                                                                                                                                                                                                                                                                                                                                                                                                                                                                                                                                                                                                                                                                                                                                                                                                                                                                                                                                                                                                                                                                                                                                                                                                                                                                                                                                                                                                                      | 2400 1300  It approximates  r permits.        | 35<br>35<br>10<br>ely 4 feet a | ti ti bove ground                       | " " level in concrete                                  |
| Pits will be 1                                    | eveled GIE        | 2300 1200 Surface diameter se indicated. when weather BLE                                                                                                                                                                                                                                                                                                                                                                                                                                                                                                                                                                                                                                                                                                                                                                                                                                                                                                                                                                                                                                                                                                                                                                                                                                                                                                                                                                                                                                                                                                                                                                                                                                                                                                                                                                                                                                                                                                                                                                                                                                                                      | 2400<br>1300<br>it approximate<br>or permits. | 35<br>35<br>10<br>ely 4 feet a | ti ti bove ground                       | 11<br>11<br>11                                         |
| with well desc  Pits will be 1  ILLE              | eveled GIE        | 2300 1200 Surface diameter se indicated. when weather BLE                                                                                                                                                                                                                                                                                                                                                                                                                                                                                                                                                                                                                                                                                                                                                                                                                                                                                                                                                                                                                                                                                                                                                                                                                                                                                                                                                                                                                                                                                                                                                                                                                                                                                                                                                                                                                                                                                                                                                                                                                                                                      | 2400 1300  It approximates or permits.        | 35<br>35<br>10<br>ely 4 feet a | bove ground                             | " " level in concrete                                  |