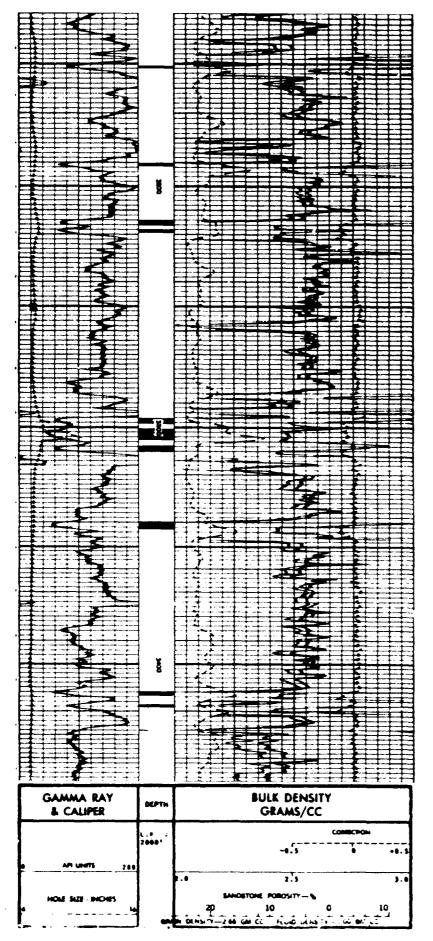

# NORTHWEST PIPELINE CORP.

Cox Canyon Unit No. 24 SESW Sec. 17-32N-11W

Cox Canyon Unit No. 24 - Fruitland Fm. Coal Interval -EXHIBIT 6B Submit to Appropriate District Office State Lease - 4 copies Fee Lease - 3 copies