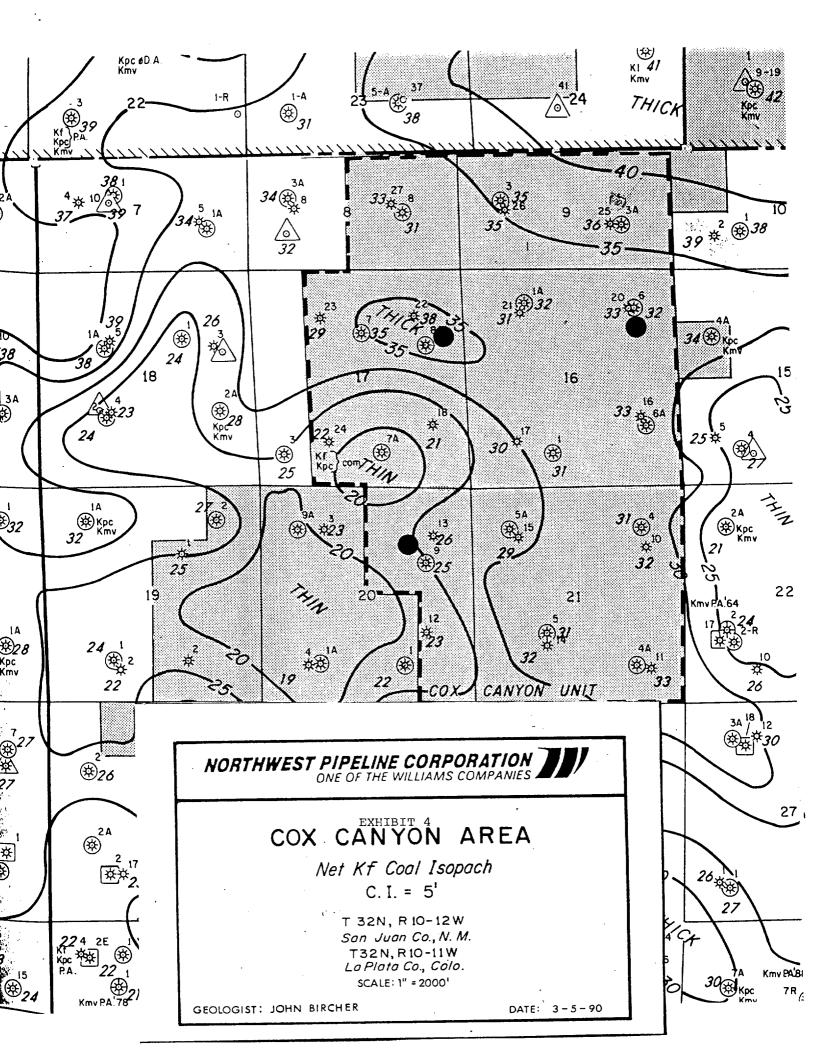

# INDEX

• :-

...

| EXHIBIT | 1 | NWP PROPOSED STANDARD PRORATION UNIT FOR<br>JE DECKER #11 AND OFFSET PRODUCTION DATA                                   |
|---------|---|------------------------------------------------------------------------------------------------------------------------|
| EXHIBIT | 2 | GREAT WESTERN PROPOSAL W/EXISITING STAKED<br>AND APPROVED LOCATIONS                                                    |
| EXHIBIT | 3 | REQUIRED NEW LOCATIONS TO CONFORM TO STATE<br>OF NEW MEXICO OCD STANDARD LOCATION RULES                                |
| EXHIBIT | 4 | ISOPACH MAP OF AREA AROUND JE DECKER #11                                                                               |
| EXHIBIT | 5 | STRUCTURE MAP OF AREA AROUND JE DECKER #11<br>SHOWING CROSS SECTION                                                    |
| EXHIBIT | 6 | a) CROSS SECTION THRU SECTIONS 7, 8, and 9<br>b) WIRELINE LOG FOR WELL IN SECTION 17                                   |
| EXHIBIT | 7 | THIS DIVISION'S FORM C-102 (WELL LOCATION<br>AND ACREAGE DEDICATION PLAT) FOR THE S/2<br>SECTION 7                     |
| EXHIBIT | 8 | THIS DIVISION'S FOR C-102 (WELL LOCATION<br>AND ACREAGE DEDICATION PLAT) FOR THE S/2<br>SECTION 8, AS ORIGINALLY FILED |