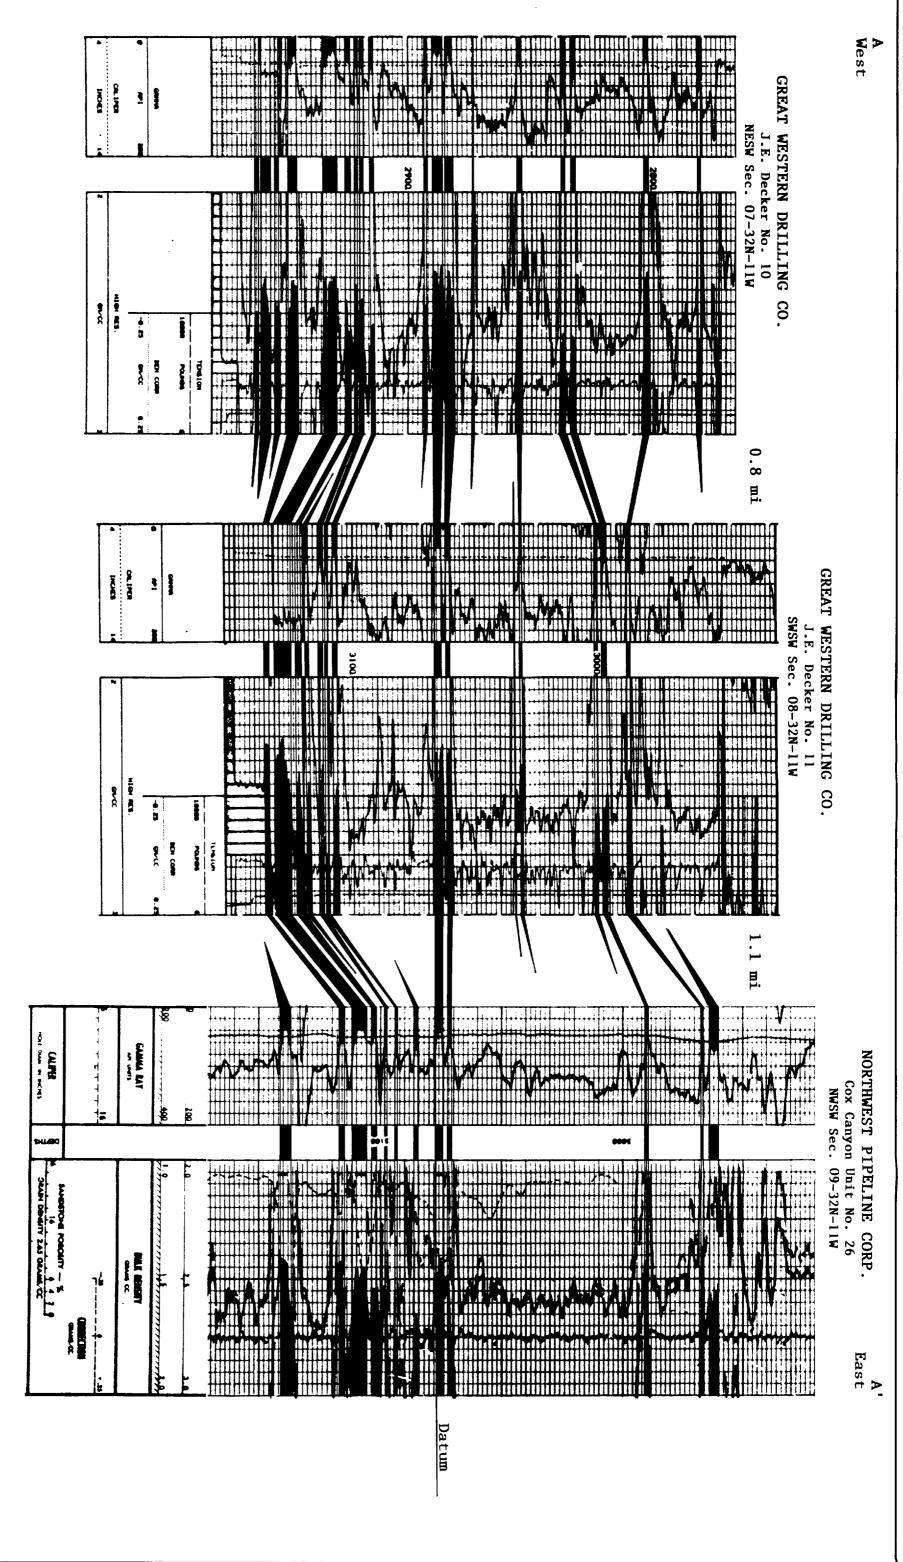

No Scale

- Stratigraphic Cross Section A - A' -Fruitland Fm. Coal Interval Datum: Middle Coal T32N, RllW, San Juan County, New Mexico EXHIBIT 6A

NORTHWEST PIPELINE CORP.

# NORTHWEST PIPELINE CORP.

Cox Canyon Unit No. 24 SESW Sec. 17-32N-11W

Cox Canyon Unit No. 24 - Fruitland Fm. Coal Interval -EXHIBIT 6B Submit to Appropriate District Office State Lease - 4 copies Fee Lease - 3 copies