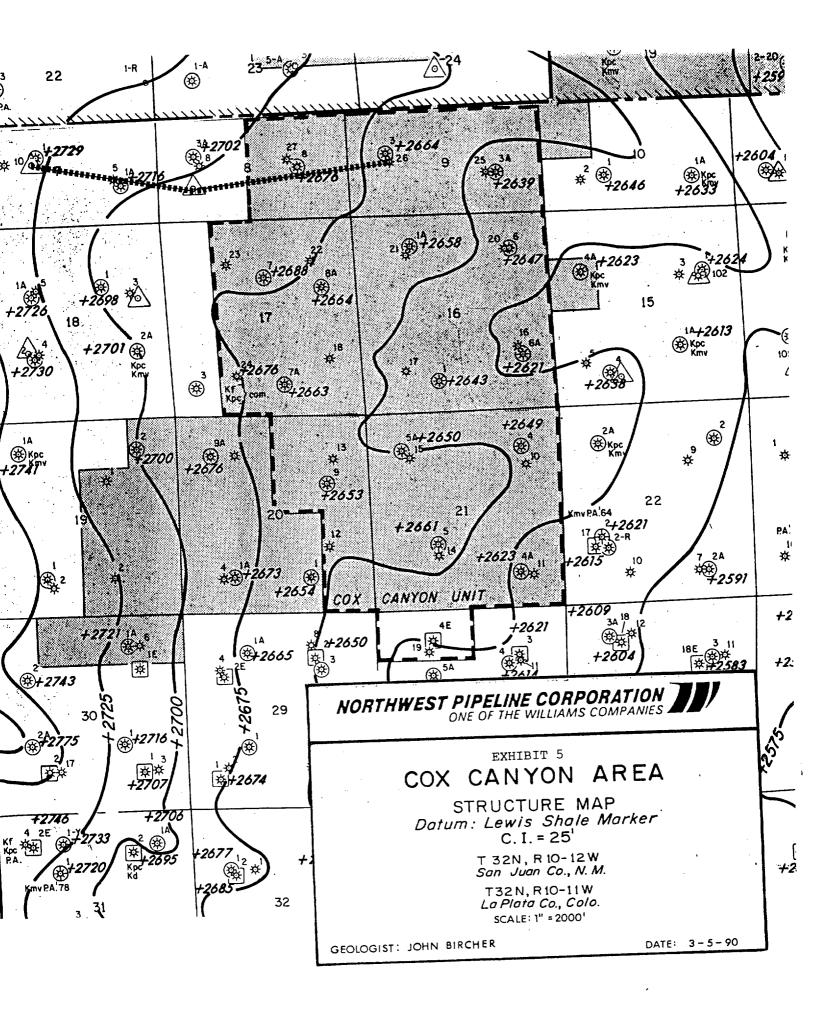

# INDEX

• :-

...

| EXHIBIT | 1 | NWP PROPOSED STANDARD PRORATION UNIT FOR<br>JE DECKER #11 AND OFFSET PRODUCTION DATA                                   |
|---------|---|------------------------------------------------------------------------------------------------------------------------|
| EXHIBIT | 2 | GREAT WESTERN PROPOSAL W/EXISITING STAKED<br>AND APPROVED LOCATIONS                                                    |
| EXHIBIT | 3 | REQUIRED NEW LOCATIONS TO CONFORM TO STATE<br>OF NEW MEXICO OCD STANDARD LOCATION RULES                                |
| EXHIBIT | 4 | ISOPACH MAP OF AREA AROUND JE DECKER #11                                                                               |
| EXHIBIT | 5 | STRUCTURE MAP OF AREA AROUND JE DECKER #11<br>SHOWING CROSS SECTION                                                    |
| EXHIBIT | 6 | a) CROSS SECTION THRU SECTIONS 7, 8, and 9<br>b) WIRELINE LOG FOR WELL IN SECTION 17                                   |
| EXHIBIT | 7 | THIS DIVISION'S FORM C-102 (WELL LOCATION<br>AND ACREAGE DEDICATION PLAT) FOR THE S/2<br>SECTION 7                     |
| EXHIBIT | 8 | THIS DIVISION'S FOR C-102 (WELL LOCATION<br>AND ACREAGE DEDICATION PLAT) FOR THE S/2<br>SECTION 8, AS ORIGINALLY FILED |