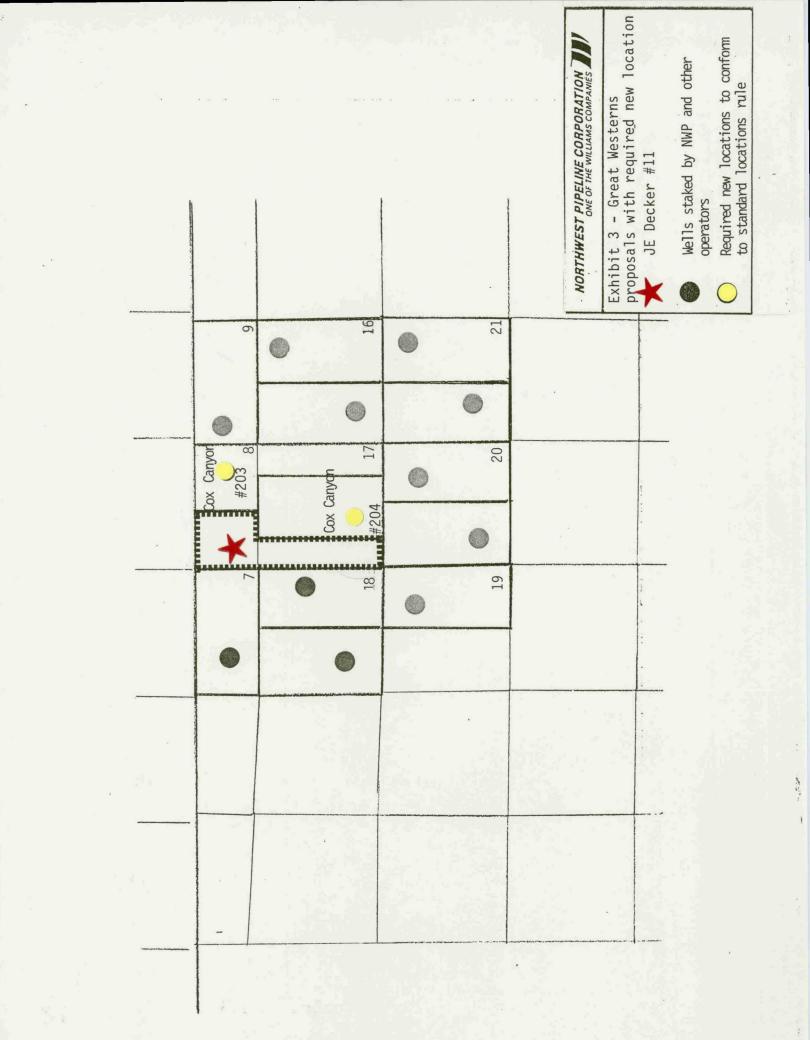

# INDEX

• :-

...

| EXHIBIT | 1 | NWP PROPOSED STANDARD PRORATION UNIT FOR<br>JE DECKER #11 AND OFFSET PRODUCTION DATA                                   |
|---------|---|------------------------------------------------------------------------------------------------------------------------|
| EXHIBIT | 2 | GREAT WESTERN PROPOSAL W/EXISITING STAKED<br>AND APPROVED LOCATIONS                                                    |
| EXHIBIT | 3 | REQUIRED NEW LOCATIONS TO CONFORM TO STATE<br>OF NEW MEXICO OCD STANDARD LOCATION RULES                                |
| EXHIBIT | 4 | ISOPACH MAP OF AREA AROUND JE DECKER #11                                                                               |
| EXHIBIT | 5 | STRUCTURE MAP OF AREA AROUND JE DECKER #11<br>SHOWING CROSS SECTION                                                    |
| EXHIBIT | 6 | a) CROSS SECTION THRU SECTIONS 7, 8, and 9<br>b) WIRELINE LOG FOR WELL IN SECTION 17                                   |
| EXHIBIT | 7 | THIS DIVISION'S FORM C-102 (WELL LOCATION<br>AND ACREAGE DEDICATION PLAT) FOR THE S/2<br>SECTION 7                     |
| EXHIBIT | 8 | THIS DIVISION'S FOR C-102 (WELL LOCATION<br>AND ACREAGE DEDICATION PLAT) FOR THE S/2<br>SECTION 8, AS ORIGINALLY FILED |

COMPLETED WELLS

| 00                |                                                     |                         |                                            |                                    | NORTHWEST PIPELINE CORPORATION | Exhibit 1 - NWP Proposal ,<br>JE Decker #11 | Wells staked by NWP | Wells staked by other operators |
|-------------------|-----------------------------------------------------|-------------------------|--------------------------------------------|------------------------------------|--------------------------------|---------------------------------------------|---------------------|---------------------------------|
| Cox Canyon #200   | 08/14/90<br>Frac'd<br>1948 MCF/D                    | Cox Canyon<br>#200<br>9 | Cox<br>Cox<br>Canyon<br>#201<br>16         | Cox<br>Cox<br>Canyon<br>#207<br>21 |                                |                                             |                     |                                 |
| #10 JE DECKER #11 | 01/25/90<br>Frac'd<br>1997 MCF/D                    | 7                       | Cox<br>Cox<br>Canyon<br>#204<br>#203<br>17 | Holt Cox<br>#201 Canyon<br>#205    |                                |                                             |                     |                                 |
| JE DECKER #       | Date: 04/14/90<br>Type: Frac'd<br>Test: 1557 MCF/D  | JE Decker #10           | FC Fed FC FED Com #7                       | Holt<br>#200                       |                                |                                             | -                   |                                 |
| Well Name         | Completion Date:<br>Completion Type:<br>Gauge Test: |                         | Mesh Well                                  |                                    |                                |                                             |                     |                                 |
|                   |                                                     | <br>-                   |                                            |                                    |                                |                                             |                     | ,                               |