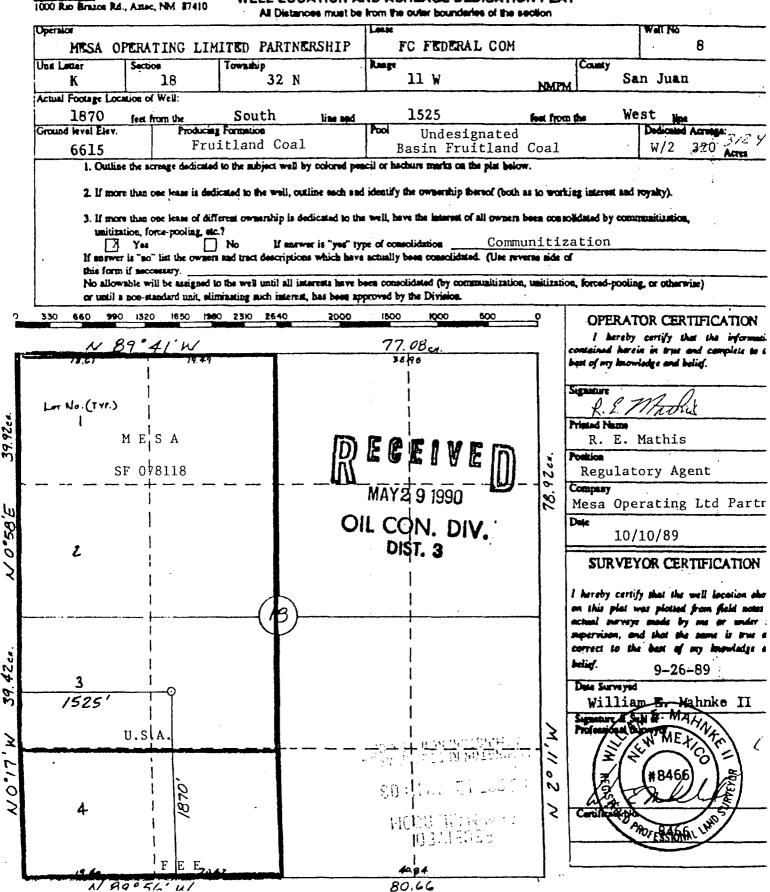

### INDEX

.

- EXHIBIT 9 THIS DIVISION'S FORM C-102 (WELL LOCATION AND ACREAGE DEDICATION PLAT) FOR THE S/2 SECTION 9
- EXHIBIT 10 THIS DIVISION'S FORM C-102 WELL LOCATION AND ACREAGE DEDICATION PLAT) FOR THE E/2 SECTION 16
- EXHIBIT 11 THIS DIVISION'S FORM C-102 WELL LOCATION AND ACREAGE DEDICTION PLAT) FOR THE W/2 SECTION 16
- EXHIBIT 12 THIS DIVISION'S FORM C-102 (WELL LOCATION AND ACREAGE DEDICATION PLAT) FOR THE E/2 SECTION 17
- EXHIBIT 13 THIS DIVISION'S FORM C-102 (WELL LOCATION AND ACREAGE DEDICATION PLAT) FOR THE W/2 SECTION 17
- EXHIBIT 14 THIS DIVISION'S FORM C-102 (WELL LOCATION AND ACREAGE DEDICATION PLAT) FOR THE E/2 SECTION 18
- EXHIBIT 15 THIS DIVISION'S FORM C-102 (WELL LOCATION AND ACREAGE DEDICATION PLAT) FOR THE W/2 SECTION 18
- EXHIBIT 16 LETTER DATED APRIL 24, 1990 FROM MR. GILLEN (NORTHWEST PIPELINE CORPORATION TO PAT SHANAHAN (GREAT WESTERN DRILLING COMPANY)