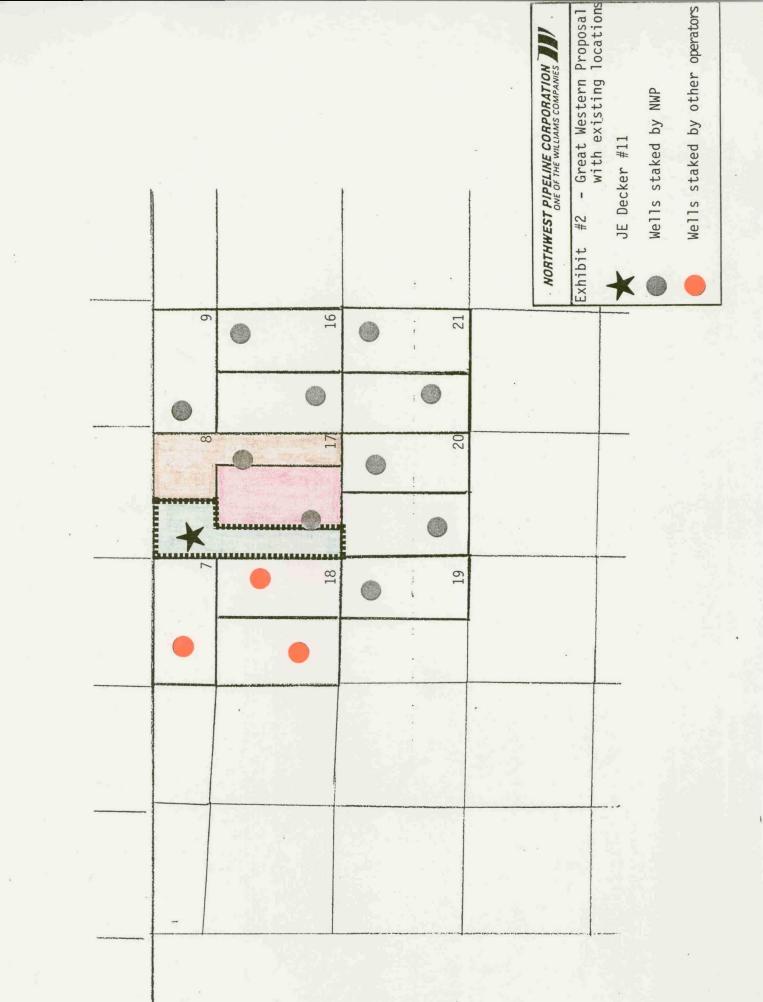

# INDEX

• :-

...

| EXHIBIT | 1 | NWP PROPOSED STANDARD PRORATION UNIT FOR<br>JE DECKER #11 AND OFFSET PRODUCTION DATA                                   |
|---------|---|------------------------------------------------------------------------------------------------------------------------|
| EXHIBIT | 2 | GREAT WESTERN PROPOSAL W/EXISITING STAKED<br>AND APPROVED LOCATIONS                                                    |
| EXHIBIT | 3 | REQUIRED NEW LOCATIONS TO CONFORM TO STATE<br>OF NEW MEXICO OCD STANDARD LOCATION RULES                                |
| EXHIBIT | 4 | ISOPACH MAP OF AREA AROUND JE DECKER #11                                                                               |
| EXHIBIT | 5 | STRUCTURE MAP OF AREA AROUND JE DECKER #11<br>SHOWING CROSS SECTION                                                    |
| EXHIBIT | 6 | a) CROSS SECTION THRU SECTIONS 7, 8, and 9<br>b) WIRELINE LOG FOR WELL IN SECTION 17                                   |
| EXHIBIT | 7 | THIS DIVISION'S FORM C-102 (WELL LOCATION<br>AND ACREAGE DEDICATION PLAT) FOR THE S/2<br>SECTION 7                     |
| EXHIBIT | 8 | THIS DIVISION'S FOR C-102 (WELL LOCATION<br>AND ACREAGE DEDICATION PLAT) FOR THE S/2<br>SECTION 8, AS ORIGINALLY FILED |