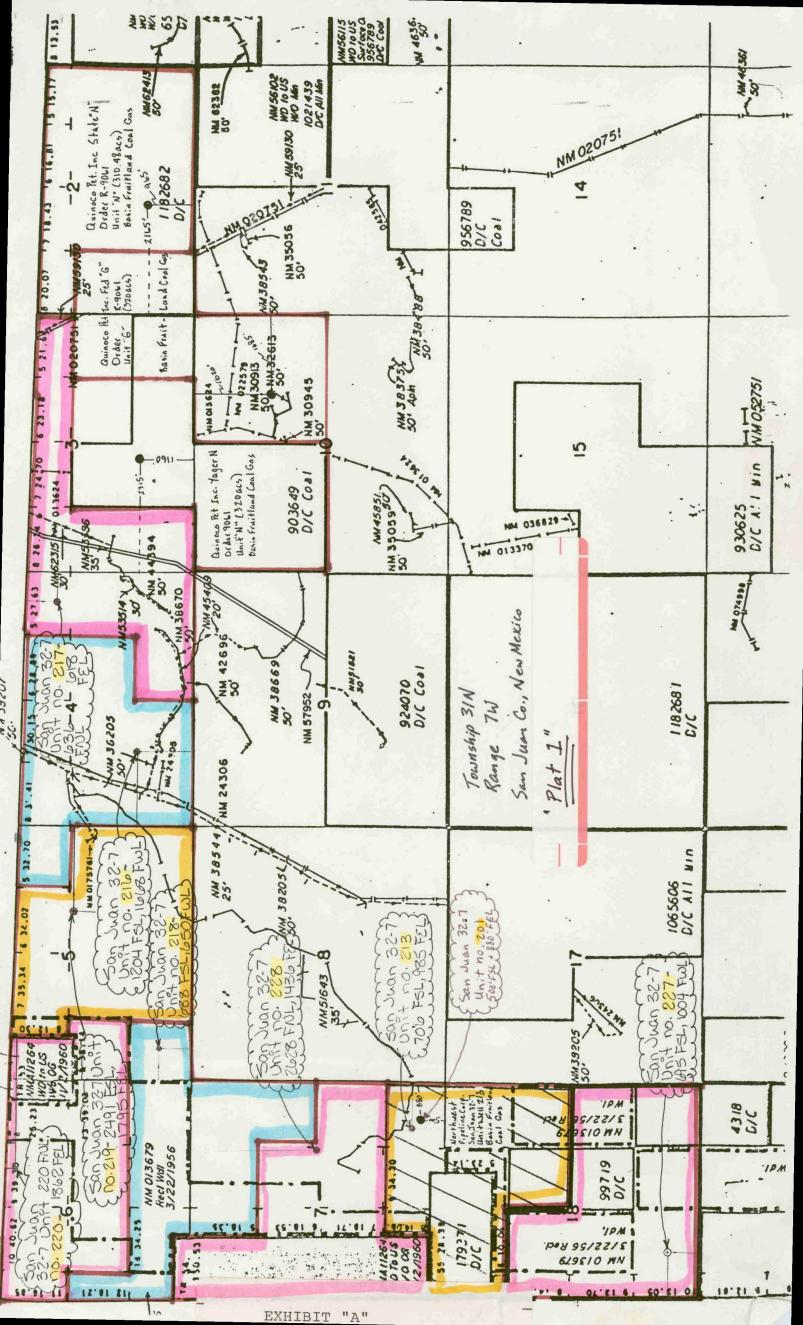

CASE NO. 10958

#### APPLICATION

COMES NOW PHILLIPS PETROLEUM COMPANY, by and through its attorneys, KELLAHIN, KELLAHIN & AUBREY, and applies to the New Mexico Oil Conservation Division for approval of eight non-standard proration and spacing units and seven unorthodox locations in the Basin Fruitland Coal Gas Pool as follows:

|      | <u>Descript</u>                                                            | ion                        | Acres |
|------|----------------------------------------------------------------------------|----------------------------|-------|
| *(1) | San Juan 32-7 Unit<br>Location: 706' FSL<br>Section 7<br>NSPU Description: | , 985' FEL<br>7, T31N, R7W | -     |
|      |                                                                            |                            |       |

(2) San Juan 32-7 Unit Well 216 323.15
Location: 1204' FSL, 1668' FWL
Section 4, T31N, R7W
NSPU Description: T31N, R7W
Sec. 5: Lot 5;
Sec. 4: Lots 6 thru 8
SW/4, NW/4SE/4

\*(3) San Juan 32-7 Unit Well 217 323.39 Location: 636' FNL, 618' FEL Section 4, T31N, R7W NSPU Description: T31N, R7W Sec. 3: Lots 5 thru 8, W/2SW/4 Sec. 4: Lot 5, E/2SE/4, SW/4SE/4 \*(4) San Juan 32-7 Unit Well 218 324.39 Location: 688' FSL, 650' FWL Section 5, T31N, R7W T31N, R7W NSPU Description: Sec. 5: SW/4SW/4 Sec. 6: Lots 12, 14, 15, S/2SE/4 Sec. 7: Lot 5, E/2NE/4, NW/4NE/4 \*(5) San Juan 32-7 Unit Well 219 321.66 Location: 2491' FSL, 1795' FEL Section 5, T31N, R7W NSPU Description: T31N, R7W Sec. 5: Lots 6 thru 8, SE/4, E/2SW/4 \*(6) San Juan 32-7 Unit Well 220 319.16 Location: 220' FNL, 1862' FEL Section 6, T31N, R7W NSPU Description: T31N, R7W Sec. 5: Lot 9 Sec. 6: Lots 8, 9, 10, 11, 13, NW/4SE/4, NE/4SW/4 Sec. 5 and 6: Tract 53 \*(7) San Juan 32-7 Unit Well 227 321.28 Location: 695' FSL, 1004' FWL Section 18, T31N, R7W T31N, R7W NSPU Description: Sec. 18: Lots 8 thru 10, SE/4, E/2SW/4, SE/4NW/4 \*(8) San Juan 32-7 Unit Well 228 307.77 Location: 2628' FNL, 1436' FEL Section 7, T31N, R7W NSPU Description: T31N, R7W Sec. 7: Lots 6 and 7, N/2SE/4

> SW/4NE/4 Sec. 6 and 7: Tract 54

<sup>\*</sup> Denotes unorthodox well location.

- 1. Applicant is a working interest owner and operator of the eight non-standard proration and spacing units, seven of which have unorthodox well locations.
- 2. As a result of governmental surveys, the northern and western sides of T31N, R7W, consist of a series of irregularly shaped lots, each of which contains more or less than 40 acres, resulting in the necessity for proration and spacing units, which are contrary to the Oil Conservation Division rules for Basin Fruitland Coal gas wells.
- 3. Applicant proposes to dedicate the acreage described above to Basin Fruitland Coal Gas Wells as shown on Exhibit "A".
- 4. Attached as Exhibit "B" through "I" is a plat showing all of the acreage dedicated to the subject wells and the surrounding acreage.
- 5. Attached as Exhibit "J" is a list of all offsetting owners and/or operators who are required by Division rules to receive notification of this application.
- 6. Pursuant to Division rules, a copy of this application was mailed by certified mail, return-receipt requested, to all parties listed on Exhibit "J".