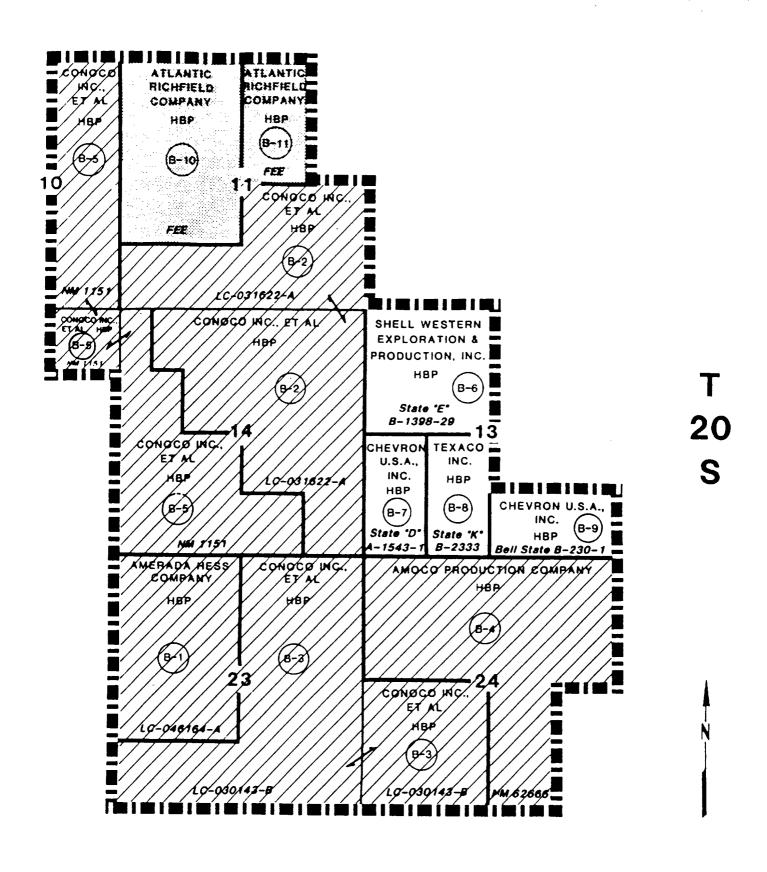

Unit injection wells all as shown and identified on Exhibit "B" attached hereto.

- (5) Said injection wells shall be conversions of existing wells or newly drilled wells as noted on said Exhibit "B".
- (6) The proposed waterflood project should result in the recovery of otherwise unrecoverable oil, thereby preventing waste.
- (7) The producing formations in the proposed project area are in an advanced stage of depletion and the area is suitable for waterflooding.
- (8) There are five wells within or adjacent to the proposed project which may not have been completed or plugged in a manner which will assure that their wellbores will not serve as a conduit for movement of injected fluid out of the injection interval.
- (9) The five possible problem wells are identified and described on Exhibit "C" attached hereto.
- (10) Prior to instituting injection within one-half mile of any of the five possible "problem wells" Gulf shall first contact the Oil Conservation Division's District Supervisor at Hobbs to develop a plan acceptable to the Director of said Division for repairing or replugging such wells, for monitoring for determination of fluid movement from the injected interval, or for the drilling of replacement producing wells to lower reservoir pressure and fluid levels in order to protect neighboring properties and to protect other oil or gas zones or fresh water.
- (11) The operator should otherwise take all steps necessary to ensure that the injected water enters only the proposed injection interval and is not permitted to escape to other formations or onto the surface from injection, production, or plugged and abandoned wells.
- (12) The injection wells or injection pressurization system should be so equipped as to limit injection pressure at the wellhead to no more than 0.2 psi per foot of depth from the surface to the top injection perforation in any injection well, but the Division Director should have authority to increase said pressure limitation, should circumstances warrant.

#### IT. IS THEREFORE ORDERED THAT:

- (1) The applicant, Gulf Oil Corporation, is hereby authorized to institute a waterflood project in the Eunice Monument South Unit Area for the acreage described on Exhibit "A" attached hereto and made a part hereof, by the injection of water into the unitized interval which shall include the formations which extend from an upper limit described as 100 feet below mean sea level or at the top of the Grayburg formation, whichever is higher, to a lower limit being the base of the San Andres formation said geologic markers having been as found to occur at 3,666 feet to 5,283 feet, respectively, in the Continental Oil Company's Meyer B-4 Well No. 23 located 660 feet from the South line and 1980 feet from the East line of Section 4, Township 21 South, Range 36 East, Lea County, New Mexico.
- (2) Applicant, Gulf Oil Corporation, is hereby authorized to utilize for injection purposes the wells identified and described on Exhibit "B" attached hereto and made a part hereof.
- (3) The injection wells herein authorized and/or the injection pressurization system shall be so equipped as to limit injection pressure at the wellhead to no more than 0.2 psi per foot of depth from the surface to the top injection perforation, provided however, the Division Director may authorize a higher surface injection pressure upon satisfactory showing that such pressure will not result in fracturing of the confining strata.
- (4) Injection into each of said wells shall be through plastic or cement-lined tubing, set in a packer which shall be located as near as practicable to the uppermost perforations, or, in the case of open-hole completions, as near as practicable to the casing-shoe; that the casing-tubing annulus shall be loaded with an inert fluid and equipped with an approved pressure gauge or attention attracting leak detection device.
- (5) Prior to injection into any well located within one-half mile of any of the five wells listed on Exhibit "C" attached to this order, the applicant shall consult with the supervisor of the Oil Conservation Division's district office at Hobbs to develop a plan acceptable to

the Director of said Division, for the repairing, plugging, or replugging of said wells or for the monitoring for determination of fluid movement from the injected interval or for the drilling of producing wells to lower reservoir pressure and fluid levels in the vicinity of said wells in order to protect neighboring properties and to protect other oil or gas zones or fresh water.