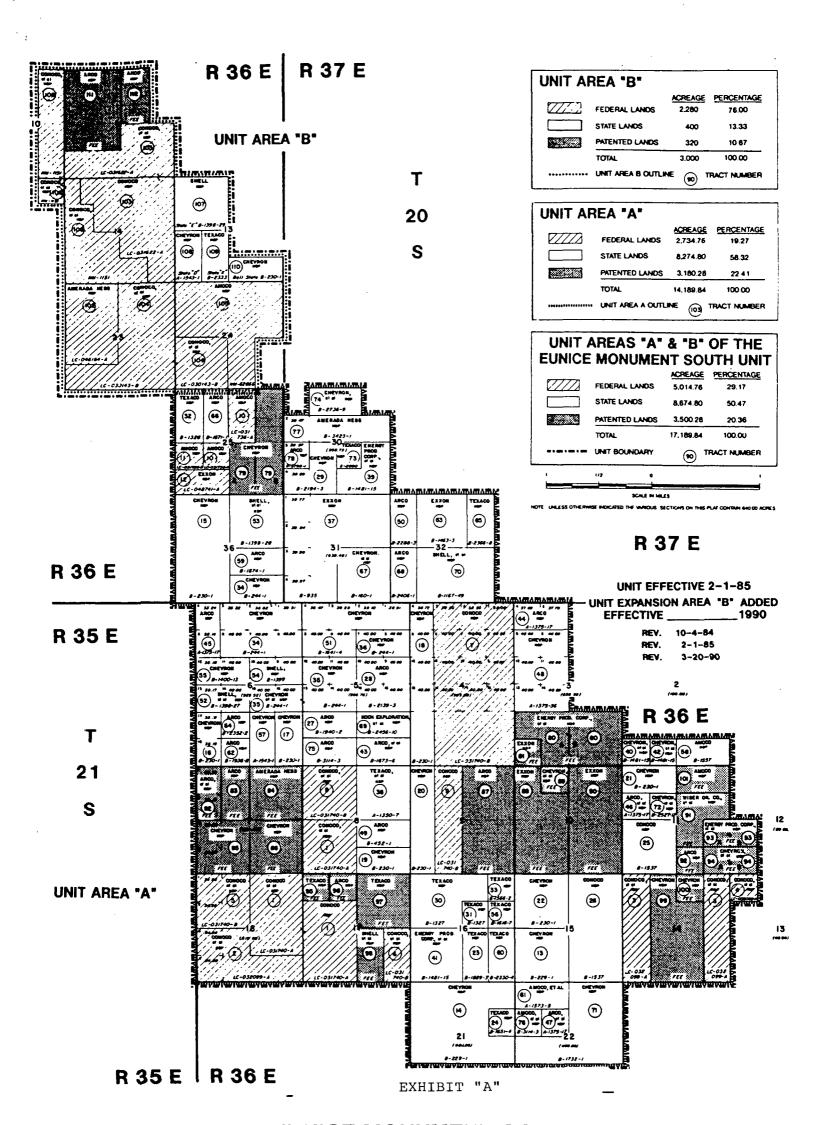

operator of the Eunice Monument South Unit, has received pool extension and contraction for the original unit area, as shown in Division Order R-7767 attached, and now seeks the same for Unit Expansion Area B with horizontal limits including that acreage identified as Unit Expansion Area B as shown on Exhibit "A" attached to this Application.

#### ORIGINAL UNIT AREA A

TOWNSHIP 20 SOUTH, RANGE 36 EAST, N.M.P.M.

Section 25: All Section 36: All

TOWNSHIP 20 SOUTH, RANGE 37 EAST, N.M.P.M.

Section 30: S/2, S/2 N/2, NE/4 NW/4 and NW/4 NE/4

Section 31: All Section 32: All

TOWNSHIP 21 SOUTH, RANGE 36 EAST N.M.P.M.

Section 2: S/2 S/2

Section 3: Lots 3, 4, 5, 6, 11, 12, 13, and 14

and S/2

Section 4 through 11: All

Section 12: W/2 SW/4 Section 13: NW/4 NW/4

Sections 14 through 18: All

Section 21: N/2 and N/2 S/2

Section 22: N/2 and N/2 S/2

#### EXPANSION AREA B

#### TOWNSHIP 20 SOUTH, RANGE 36 EAST, N.M.P.M.

Section 10: E/2 E/2

Section 11: W/2, W/2 NE/4, SE/4

Section 13: W/2, S/2 SE/4

Section 14: All

Section 15: NE/4 NE/4

Section 23: All

Section 24: N/2, SW/4, W/2 SE/4