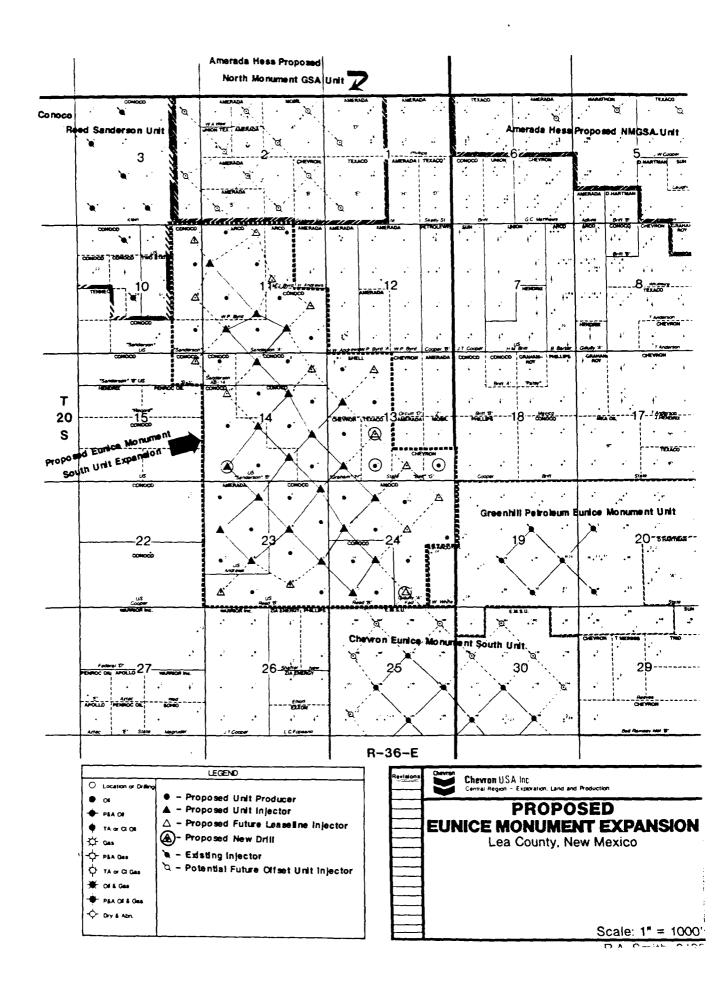

## Eunice Monument South Unit Expansion Area B Proposed Waterflood Pattern

operator of the Eunice Monument South Unit, has received pool extension and contraction for the original unit area, as shown in Division Order R-7767 attached, and now seeks the same for Unit Expansion Area B with horizontal limits including that acreage identified as Unit Expansion Area B as shown on Exhibit "A" attached to this Application.

#### TOWNSHIP 20 SOUTH, RANGE 36 EAST, N.M.P.M.

Section 10: E/2 E/2

Section 11: W/2, W/2 NE/4, SE/4

Section 13: W/2, S/2 SE/4

Section 14: All

Section 15: NE/4 NE/4

Section 23: All

Section 24: N/2, SW/4, W/2 SE/4