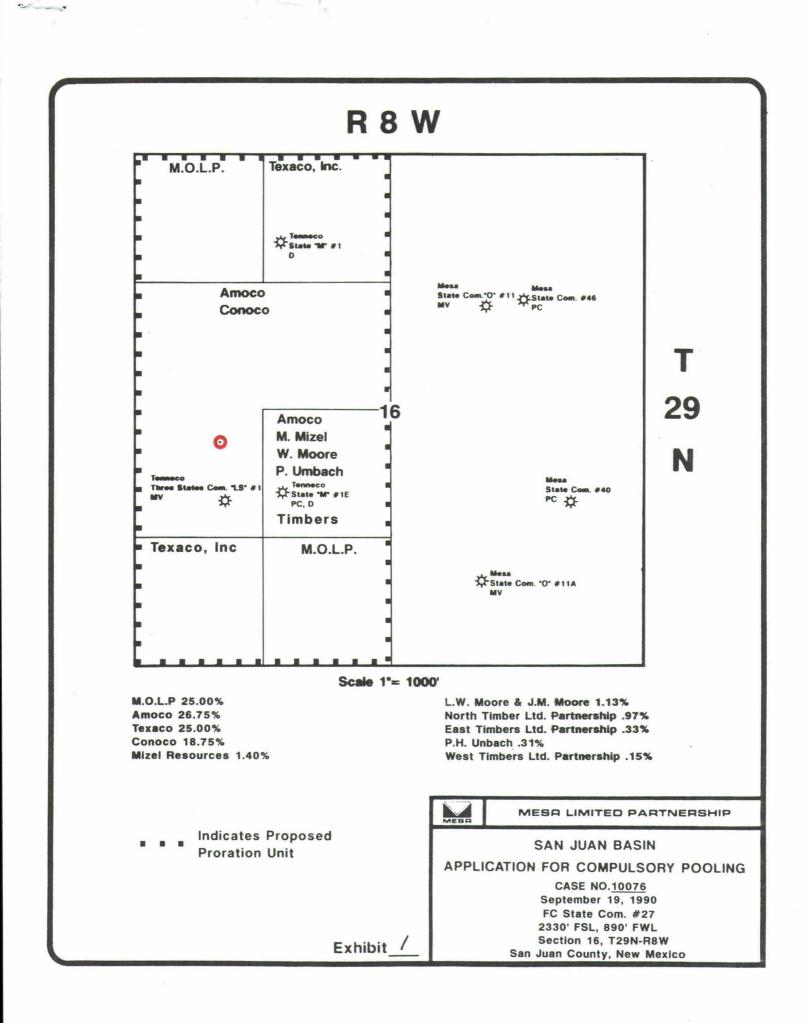

## FC STATE COM #27

1. Working interest owners committed to well and their percentages:

| Mesa Operating Limited Partnership        | 25.00% |
|-------------------------------------------|--------|
| Paul Umbach                               | .31%   |
| Amoco Production Company                  | 26.95% |
| Lee Wayne Moore & JoAnn Montgomery Moore, | 1.13%  |
| Trustees of the Moore Loyal Trust         |        |
| Texaco Inc.                               | 25.00% |

2. Working interest owners being pooled and their percentages:

| Conoco, Inc.                   | 18.75% |
|--------------------------------|--------|
| Mizel Resources                | 1.40%  |
| North Timbers Ltd. Partnership | .97%   |
| East Timbers Ltd. Partnership  | .33%   |
| West Timbers Ltd. Partnership  | .15%   |