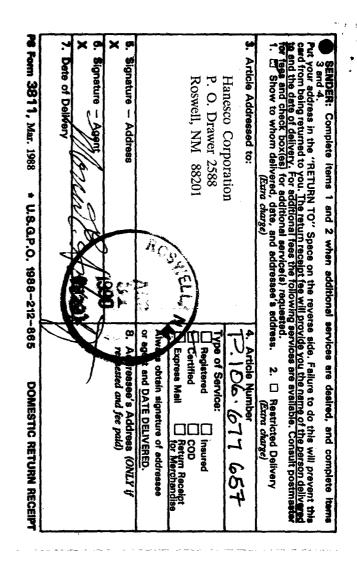

#### XIV. PROOF OF NOTICE

All applicants must furnish proof that a copy of the application has been furnished, by certified or registered mail, to the owner of the surface of the land on which the well is to be located and to each leasehold operator within one-half mile of the well location.

Where an application is subject to administrative approval, a proof of publication must be submitted. Such proof shall consist of a copy of the legal advertisement which was published in the county in which the well is located. The contents of such advertisement must include:

- (1) The name, address, phone number, and contact party for the applicant;
- (2) the intended purpose of the injection well; with the exact location of single wells or the section, township, and range location of multiple wells;
- (3) the formation name and depth with expected maximum injection rates and pressures; and
- (4) a notation that interested parties must file objections or requests for hearing with the Oil Conservation Division, P. O. Box 2088, Santa Fe, New Hexico 87501 within 15 days.

NO ACTION WILL BE TAKEN ON THE APPLICATION UNTIL PROPER PROOF OF NOTICE HAS BEEN SUBHITTED.

NOTICE: Surface owners or offset operators must file any objections or requests for hearing of administrative amplications within 15 days from the date this application was mailed to them.