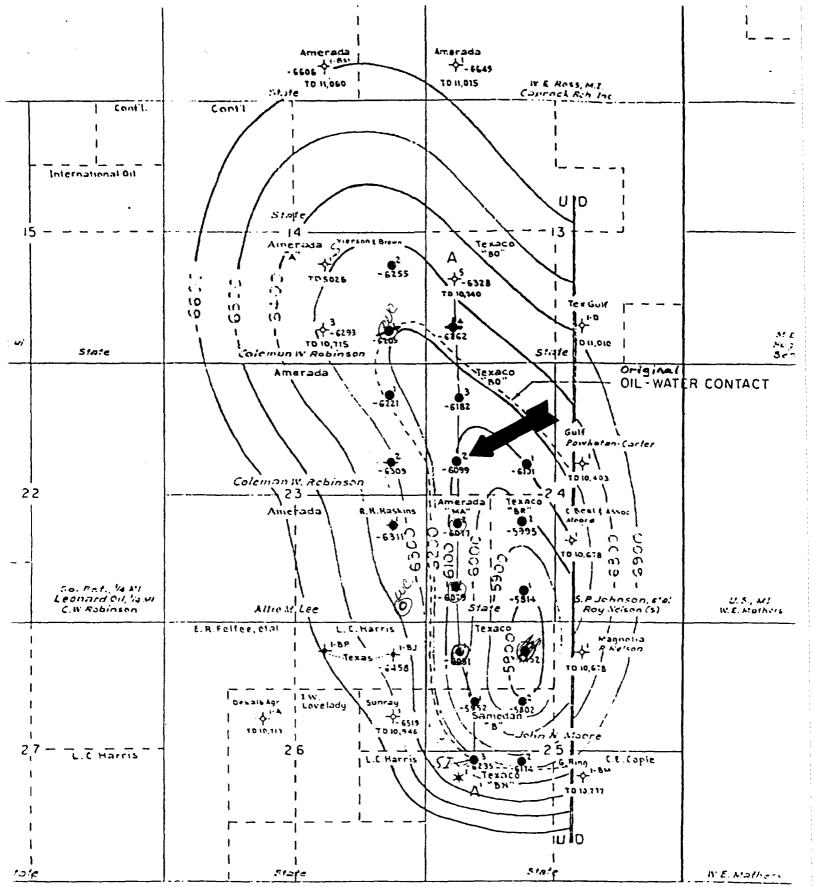

## INJECTION WELL DATA SHEET

|                                                                                    | FOOTAGE                                                 | LOCATIO                                              | N.M.                                     | "BO" STA         | TION                                 | TOWNSHIP         | RANGE          |           |
|------------------------------------------------------------------------------------|---------------------------------------------------------|------------------------------------------------------|------------------------------------------|------------------|--------------------------------------|------------------|----------------|-----------|
| 2                                                                                  |                                                         |                                                      | 660' FW                                  |                  |                                      | 11 <b>-</b> S    | 32-E           |           |
| Schemal                                                                            | tic                                                     |                                                      |                                          |                  | Takal                                | lar Data         |                | _         |
| - LICING (                                                                         |                                                         |                                                      |                                          | Sutface Co       | sing set @                           |                  |                |           |
|                                                                                    |                                                         |                                                      |                                          |                  | 3 3/8 "                              |                  | with 25/       | ٠         |
|                                                                                    |                                                         |                                                      |                                          | \ <u></u> -      | irface fee                           |                  | <u></u>        |           |
|                                                                                    |                                                         |                                                      |                                          |                  | litace 1                             |                  | OfCITCUIAL     | <u>eu</u> |
|                                                                                    |                                                         |                                                      |                                          |                  |                                      |                  |                |           |
|                                                                                    |                                                         |                                                      |                                          |                  | te Casing set                        |                  |                |           |
|                                                                                    |                                                         |                                                      |                                          |                  | <u>"</u>                             |                  |                |           |
|                                                                                    |                                                         |                                                      |                                          |                  | face fee                             |                  | by <u>circ</u> | lated     |
|                                                                                    |                                                         |                                                      |                                          | Hole size        | 11"                                  |                  | -              |           |
|                                                                                    |                                                         |                                                      |                                          | Long strin       | g set @ 10,                          | 599'.            |                |           |
|                                                                                    |                                                         |                                                      |                                          | Size             | 5 1/2 "                              | Cemented         | with450        | s         |
|                                                                                    |                                                         |                                                      |                                          |                  | 00' fee                              |                  | by Temp S      | urve      |
|                                                                                    |                                                         |                                                      |                                          | Hole size        | 7 7/8                                | <u> </u>         | -              |           |
|                                                                                    |                                                         |                                                      |                                          | Total dept       | h <u>10.600</u>                      | <u> </u>         | _              |           |
|                                                                                    | ,                                                       |                                                      |                                          | Injection        | interval                             |                  |                |           |
|                                                                                    |                                                         |                                                      |                                          | 10,55            | 50 feet to                           | 10,599           | feet p         | perfo     |
|                                                                                    |                                                         |                                                      |                                          |                  | 00 feet to 1                         |                  |                |           |
|                                                                                    |                                                         |                                                      |                                          |                  |                                      |                  |                |           |
|                                                                                    |                                                         |                                                      |                                          |                  |                                      |                  |                |           |
| ing size                                                                           | ·                                                       | 3 1/2"                                               | lined                                    | with <u>inte</u> | ernal plasti<br>(materia             | c coating        | set            | in a      |
| ker Mode                                                                           | 1 R                                                     |                                                      | _ lined                                  | with <u>inte</u> | (materia                             | c coating        |                | in a      |
| ker Mode<br>(brand                                                                 | l R                                                     | del)                                                 |                                          |                  | (materia                             | 11)              |                |           |
| ker Mode<br>(brand<br>describe a                                                   | l R                                                     | del)                                                 |                                          |                  | (materia                             | 11)              |                |           |
| ker Mode<br>(brand<br>describe a<br>er Data                                        | l R<br>and mod                                          | del)<br>c casing                                     | -tubing                                  | seal).           | (materia<br>packer at _              | 11)              |                |           |
| ker Mode<br>(brand<br>describe a<br>er Data<br>Name of th                          | 1 R and mod                                             | del)<br>r casing                                     | -tubing<br>mation                        | seal).<br>Devoni | (materia<br>packer at _              | 11)              |                |           |
| ker Mode                                                                           | l R l and mod iny other                                 | del)<br>r casing<br>tinn for<br>Pool (if             | -tubing<br>mation<br>applica             | Devoni           | (materia<br>packer at _<br>ian<br>re | 11)              |                |           |
| ker Mode<br>(brand<br>describe a<br>er Data<br>Name of th<br>Name of Fi            | l R and mod iny other coloriect eld or f                | del)<br>r casing<br>tion for<br>Pool (if<br>l drille | -tubing<br>mation<br>applica<br>d for in | Devonible) Moor  | (materia<br>packer at _<br>ian<br>re | 10,500<br>10,500 | f              |           |
| ker Mode<br>(brand<br>describe a<br>er Data<br>Name of th<br>Name of Fi<br>Is this | l R and mod iny other claimed eld or f new well what pu | tion for<br>Pool (if<br>I drille<br>urpose w         | -tubing mation applica d for in as the w | Devonible) Moor  | (materia packer at                   | No Oil produ     | ction          | eet       |