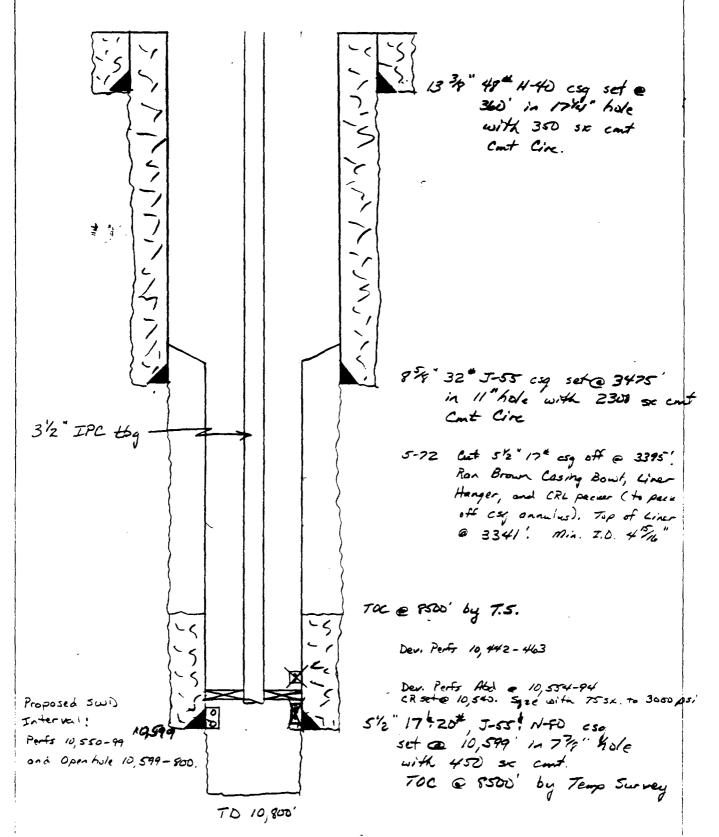

## INJECTION WELL DATA SHEET

|                                                                                    | FOOTAGE                                                 | LOCATIO                                              | N.M.                                     | "BO" STA         | TION                                 | TOWNSHIP         | RANGE          |           |
|------------------------------------------------------------------------------------|---------------------------------------------------------|------------------------------------------------------|------------------------------------------|------------------|--------------------------------------|------------------|----------------|-----------|
| 2                                                                                  |                                                         |                                                      | 660' FW                                  |                  |                                      | 11 <b>-</b> S    | 32-E           |           |
| Schemal                                                                            | tic                                                     |                                                      |                                          |                  | Takal                                | lar Data         |                | _         |
| - LICING (                                                                         |                                                         |                                                      |                                          | Sutface Co       | sing set @                           |                  |                |           |
|                                                                                    |                                                         |                                                      |                                          |                  | 3 3/8 "                              |                  | with 25/       | ٠         |
|                                                                                    |                                                         |                                                      |                                          | \ <u></u> -      | irface fee                           |                  | <u></u>        |           |
|                                                                                    |                                                         |                                                      |                                          |                  | litace 1                             |                  | OfCITCUIAL     | <u>eu</u> |
|                                                                                    |                                                         |                                                      |                                          |                  |                                      |                  |                |           |
|                                                                                    |                                                         |                                                      |                                          |                  | te Casing set                        |                  |                |           |
|                                                                                    |                                                         |                                                      |                                          |                  | <u>"</u>                             |                  |                |           |
|                                                                                    |                                                         |                                                      |                                          |                  | face fee                             |                  | by <u>circ</u> | lated     |
|                                                                                    |                                                         |                                                      |                                          | Hole size        | 11"                                  |                  | -              |           |
|                                                                                    |                                                         |                                                      |                                          | Long strin       | g set @ 10,                          | 599'.            |                |           |
|                                                                                    |                                                         |                                                      |                                          | Size             | 5 1/2 "                              | Cemented         | with450        | s         |
|                                                                                    |                                                         |                                                      |                                          |                  | 00' fee                              |                  | by Temp S      | urve      |
|                                                                                    |                                                         |                                                      |                                          | Hole size        | 7 7/8                                | <u> </u>         | -              |           |
|                                                                                    |                                                         |                                                      |                                          | Total dept       | h <u>10.600</u>                      | <u> </u>         | _              |           |
|                                                                                    | ,                                                       |                                                      |                                          | Injection        | interval                             |                  |                |           |
|                                                                                    |                                                         |                                                      |                                          | 10,55            | 50 feet to                           | 10,599           | feet p         | perfo     |
|                                                                                    |                                                         |                                                      |                                          |                  | 00 feet to 1                         |                  |                |           |
|                                                                                    |                                                         |                                                      |                                          |                  |                                      |                  |                |           |
|                                                                                    |                                                         |                                                      |                                          |                  |                                      |                  |                |           |
| ing size                                                                           | ·                                                       | 3 1/2"                                               | lined                                    | with <u>inte</u> | ernal plasti<br>(materia             | c coating        | set            | in a      |
| ker Mode                                                                           | 1 R                                                     |                                                      | _ lined                                  | with <u>inte</u> | (materia                             | c coating        |                | in a      |
| ker Mode<br>(brand                                                                 | l R                                                     | del)                                                 |                                          |                  | (materia                             | 11)              |                |           |
| ker Mode<br>(brand<br>describe a                                                   | l R                                                     | del)                                                 |                                          |                  | (materia                             | 11)              |                |           |
| ker Mode<br>(brand<br>describe a<br>er Data                                        | l R<br>and mod                                          | del)<br>c casing                                     | -tubing                                  | seal).           | (materia<br>packer at _              | 11)              |                |           |
| ker Mode<br>(brand<br>describe a<br>er Data<br>Name of th                          | 1 R and mod                                             | del)<br>r casing                                     | -tubing<br>mation                        | seal).<br>Devoni | (materia<br>packer at _              | 11)              |                |           |
| ker Mode                                                                           | l R l and mod iny other                                 | del)<br>r casing<br>tinn for<br>Pool (if             | -tubing<br>mation<br>applica             | Devoni           | (materia<br>packer at _<br>ian<br>re | 11)              |                |           |
| ker Mode<br>(brand<br>describe a<br>er Data<br>Name of th<br>Name of Fi            | l R and mod iny other coloriect eld or f                | del)<br>r casing<br>tion for<br>Pool (if<br>l drille | -tubing<br>mation<br>applica<br>d for in | Devonible) Moor  | (materia<br>packer at _<br>ian<br>re | 10,500<br>10,500 | f              |           |
| ker Mode<br>(brand<br>describe a<br>er Data<br>Name of th<br>Name of Fi<br>Is this | l R and mod iny other claimed eld or f new well what pu | tion for<br>Pool (if<br>I drille<br>urpose w         | -tubing mation applica d for in as the w | Devonible) Moor  | (materia packer at                   | No Oil produ     | ction          | eet       |