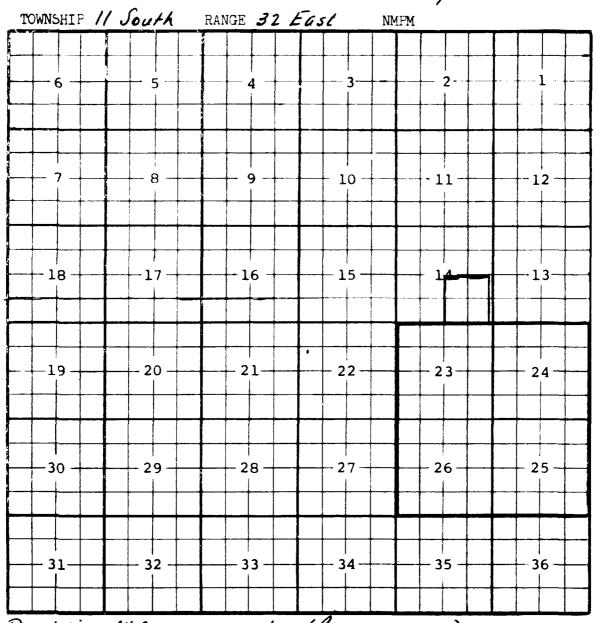

## INJECTION WELL DATA SHEET

|                                                                                    | FOOTAGE                                                 | LOCATIO                                              | N.M.                                     | "BO" STA         | TION                                 | TOWNSHIP         | RANGE          |           |
|------------------------------------------------------------------------------------|---------------------------------------------------------|------------------------------------------------------|------------------------------------------|------------------|--------------------------------------|------------------|----------------|-----------|
| 2                                                                                  |                                                         |                                                      | 660' FW                                  |                  |                                      | 11 <b>-</b> S    | 32-E           |           |
| Schemal                                                                            | tic                                                     |                                                      |                                          |                  | Takal                                | lar Data         |                | _         |
| - LICING (                                                                         |                                                         |                                                      |                                          | Sutface Co       | sing set @                           |                  |                |           |
|                                                                                    |                                                         |                                                      |                                          |                  | 3 3/8 "                              |                  | with 25/       | ٠         |
|                                                                                    |                                                         |                                                      |                                          | \ <u></u> -      | irface fee                           |                  | <u></u>        |           |
|                                                                                    |                                                         |                                                      |                                          |                  | litace 1                             |                  | OfCITCUIAL     | <u>eu</u> |
|                                                                                    |                                                         |                                                      |                                          |                  |                                      |                  |                |           |
|                                                                                    |                                                         |                                                      |                                          |                  | te Casing set                        |                  |                |           |
|                                                                                    |                                                         |                                                      |                                          |                  | <u>"</u>                             |                  |                |           |
|                                                                                    |                                                         |                                                      |                                          |                  | face fee                             |                  | by <u>circ</u> | lated     |
|                                                                                    |                                                         |                                                      |                                          | Hole size        | 11"                                  |                  | -              |           |
|                                                                                    |                                                         |                                                      |                                          | Long strin       | g set @ 10,                          | 599'.            |                |           |
|                                                                                    |                                                         |                                                      |                                          | Size             | 5 1/2 "                              | Cemented         | with450        | s         |
|                                                                                    |                                                         |                                                      |                                          |                  | 00' fee                              |                  | by Temp S      | urve      |
|                                                                                    |                                                         |                                                      |                                          | Hole size        | 7 7/8                                | <u> </u>         | -              |           |
|                                                                                    |                                                         |                                                      |                                          | Total dept       | h <u>10.600</u>                      | <u> </u>         | _              |           |
|                                                                                    | ,                                                       |                                                      |                                          | Injection        | interval                             |                  |                |           |
|                                                                                    |                                                         |                                                      |                                          | 10,55            | 50 feet to                           | 10,599           | feet p         | perfo     |
|                                                                                    |                                                         |                                                      |                                          |                  | 00 feet to 1                         |                  |                |           |
|                                                                                    |                                                         |                                                      |                                          |                  |                                      |                  |                |           |
|                                                                                    |                                                         |                                                      |                                          |                  |                                      |                  |                |           |
| ing size                                                                           | ·                                                       | 3 1/2"                                               | lined                                    | with <u>inte</u> | ernal plasti<br>(materia             | c coating        | set            | in a      |
| ker Mode                                                                           | 1 R                                                     |                                                      | _ lined                                  | with <u>inte</u> | (materia                             | c coating        |                | in a      |
| ker Mode<br>(brand                                                                 | l R                                                     | del)                                                 |                                          |                  | (materia                             | 11)              |                |           |
| ker Mode<br>(brand<br>describe a                                                   | l R                                                     | del)                                                 |                                          |                  | (materia                             | 11)              |                |           |
| ker Mode<br>(brand<br>describe a<br>er Data                                        | l R<br>and mod                                          | del)<br>c casing                                     | -tubing                                  | seal).           | (materia<br>packer at _              | 11)              |                |           |
| ker Mode<br>(brand<br>describe a<br>er Data<br>Name of th                          | 1 R and mod                                             | del)<br>r casing                                     | -tubing<br>mation                        | seal).<br>Devoni | (materia<br>packer at _              | 11)              |                |           |
| ker Mode                                                                           | l R l and mod iny other                                 | del)<br>r casing<br>tinn for<br>Pool (if             | -tubing<br>mation<br>applica             | Devoni           | (materia<br>packer at _<br>ian<br>re | 11)              |                |           |
| ker Mode<br>(brand<br>describe a<br>er Data<br>Name of th<br>Name of Fi            | l R and mod iny other coloriect eld or f                | del)<br>r casing<br>tion for<br>Pool (if<br>l drille | -tubing<br>mation<br>applica<br>d for in | Devonible) Moor  | (materia<br>packer at _<br>ian<br>re | 10,500<br>10,500 | f              |           |
| ker Mode<br>(brand<br>describe a<br>er Data<br>Name of th<br>Name of Fi<br>Is this | l R and mod iny other claimed eld or f new well what pu | tion for<br>Pool (if<br>I drille<br>urpose w         | -tubing mation applica d for in as the w | Devonible) Moor  | (materia packer at                   | No Oil produ     | ction          | eet       |