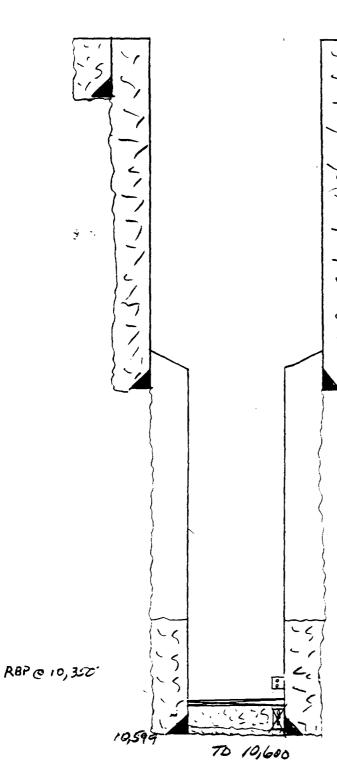

## INJECTION WELL DATA SHEET

|                                                                                    | FOOTAGE                                                 | LOCATIO                                              | N.M.                                     | "BO" STA         | TION                                 | TOWNSHIP         | RANGE          |           |
|------------------------------------------------------------------------------------|---------------------------------------------------------|------------------------------------------------------|------------------------------------------|------------------|--------------------------------------|------------------|----------------|-----------|
| 2                                                                                  |                                                         |                                                      | 660' FW                                  |                  |                                      | 11 <b>-</b> S    | 32-E           |           |
| Schemal                                                                            | tic                                                     |                                                      |                                          |                  | Takal                                | lar Data         |                | _         |
| - LICING (                                                                         |                                                         |                                                      |                                          | Sutface Co       | sing set @                           |                  |                |           |
|                                                                                    |                                                         |                                                      |                                          |                  | 3 3/8 "                              |                  | with 25/       | ٠         |
|                                                                                    |                                                         |                                                      |                                          | \ <u></u> -      | irface fee                           |                  | <u></u>        |           |
|                                                                                    |                                                         |                                                      |                                          |                  | litace 1                             |                  | OfCITCUIAL     | <u>eu</u> |
|                                                                                    |                                                         |                                                      |                                          |                  |                                      |                  |                |           |
|                                                                                    |                                                         |                                                      |                                          |                  | te Casing set                        |                  |                |           |
|                                                                                    |                                                         |                                                      |                                          |                  | <u>"</u>                             |                  |                |           |
|                                                                                    |                                                         |                                                      |                                          |                  | face fee                             |                  | by <u>circ</u> | lated     |
|                                                                                    |                                                         |                                                      |                                          | Hole size        | 11"                                  |                  | -              |           |
|                                                                                    |                                                         |                                                      |                                          | Long strin       | g set @ 10,                          | 599'.            |                |           |
|                                                                                    |                                                         |                                                      |                                          | Size             | 5 1/2 "                              | Cemented         | with450        | s         |
|                                                                                    |                                                         |                                                      |                                          |                  | 00' fee                              |                  | by Temp S      | urve      |
|                                                                                    |                                                         |                                                      |                                          | Hole size        | 7 7/8                                | <u> </u>         | -              |           |
|                                                                                    |                                                         |                                                      |                                          | Total dept       | h <u>10.600</u>                      | <u> </u>         | _              |           |
|                                                                                    | ,                                                       |                                                      |                                          | Injection        | interval                             |                  |                |           |
|                                                                                    |                                                         |                                                      |                                          | 10,55            | 50 feet to                           | 10,599           | feet p         | perfo     |
|                                                                                    |                                                         |                                                      |                                          |                  | 00 feet to 1                         |                  |                |           |
|                                                                                    |                                                         |                                                      |                                          |                  |                                      |                  |                |           |
|                                                                                    |                                                         |                                                      |                                          |                  |                                      |                  |                |           |
| ing size                                                                           | ·                                                       | 3 1/2"                                               | lined                                    | with <u>inte</u> | ernal plasti<br>(materia             | c coating        | set            | in a      |
| ker Mode                                                                           | 1 R                                                     |                                                      | _ lined                                  | with <u>inte</u> | (materia                             | c coating        |                | in a      |
| ker Mode<br>(brand                                                                 | l R                                                     | del)                                                 |                                          |                  | (materia                             | 11)              |                |           |
| ker Mode<br>(brand<br>describe a                                                   | l R                                                     | del)                                                 |                                          |                  | (materia                             | 11)              |                |           |
| ker Mode<br>(brand<br>describe a<br>er Data                                        | l R<br>and mod                                          | del)<br>c casing                                     | -tubing                                  | seal).           | (materia<br>packer at _              | 11)              |                |           |
| ker Mode<br>(brand<br>describe a<br>er Data<br>Name of th                          | 1 R and mod                                             | del)<br>r casing                                     | -tubing<br>mation                        | seal).<br>Devoni | (materia<br>packer at _              | 11)              |                |           |
| ker Mode                                                                           | l R l and mod iny other                                 | del)<br>r casing<br>tinn for<br>Pool (if             | -tubing<br>mation<br>applica             | Devoni           | (materia<br>packer at _<br>ian<br>re | 11)              |                |           |
| ker Mode<br>(brand<br>describe a<br>er Data<br>Name of th<br>Name of Fi            | l R and mod iny other coloriect eld or f                | del)<br>r casing<br>tion for<br>Pool (if<br>l drille | -tubing<br>mation<br>applica<br>d for in | Devonible) Moor  | (materia<br>packer at _<br>ian<br>re | 10,500<br>10,500 | f              |           |
| ker Mode<br>(brand<br>describe a<br>er Data<br>Name of th<br>Name of Fi<br>Is this | l R and mod iny other claimed eld or f new well what pu | tion for<br>Pool (if<br>I drille<br>urpose w         | -tubing mation applica d for in as the w | Devonible) Moor  | (materia packer at                   | No Oil produ     | ction          | eet       |