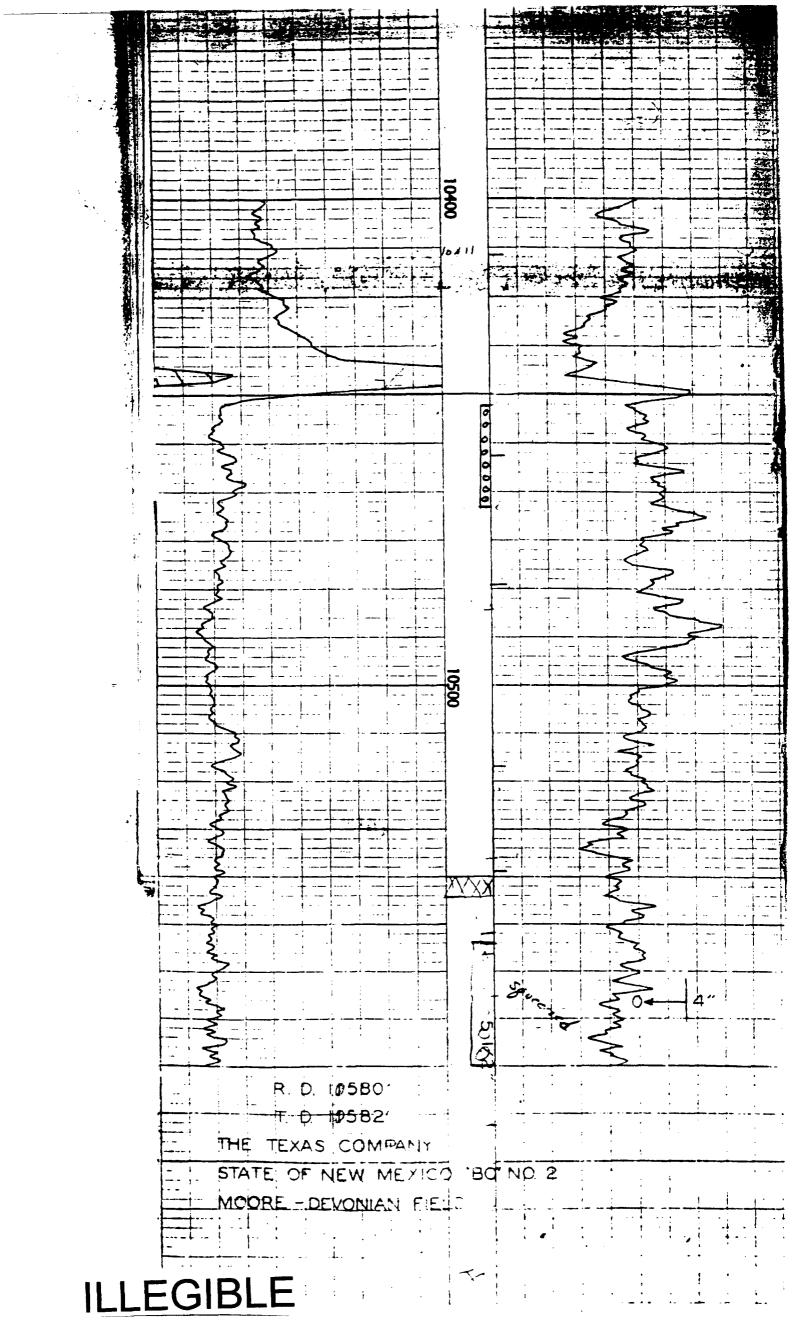

## INJECTION WELL DATA SHEET

|                                                                                    | FOOTAGE                                                 | LOCATIO                                              | N.M.                                     | "BO" STA         | TION                                 | TOWNSHIP         | RANGE          |           |
|------------------------------------------------------------------------------------|---------------------------------------------------------|------------------------------------------------------|------------------------------------------|------------------|--------------------------------------|------------------|----------------|-----------|
| 2                                                                                  |                                                         |                                                      | 660' FW                                  |                  |                                      | 11 <b>-</b> S    | 32-E           |           |
| Schemal                                                                            | tic                                                     |                                                      |                                          |                  | Takal                                | lar Data         |                | _         |
| - LICING (                                                                         |                                                         |                                                      |                                          | Sutface Co       | sing set @                           |                  |                |           |
|                                                                                    |                                                         |                                                      |                                          |                  | 3 3/8 "                              |                  | with 25/       | ٠         |
|                                                                                    |                                                         |                                                      |                                          | \ <u></u> -      | irface fee                           |                  | <u></u>        |           |
|                                                                                    |                                                         |                                                      |                                          |                  | litace 1                             |                  | OfCITCUIAL     | <u>eu</u> |
|                                                                                    |                                                         |                                                      |                                          |                  |                                      |                  |                |           |
|                                                                                    |                                                         |                                                      |                                          |                  | te Casing set                        |                  |                |           |
|                                                                                    |                                                         |                                                      |                                          |                  | <u>"</u>                             |                  |                |           |
|                                                                                    |                                                         |                                                      |                                          |                  | face fee                             |                  | by <u>circ</u> | lated     |
|                                                                                    |                                                         |                                                      |                                          | Hole size        | 11"                                  |                  | -              |           |
|                                                                                    |                                                         |                                                      |                                          | Long strin       | g set @ 10,                          | 599'.            |                |           |
|                                                                                    |                                                         |                                                      |                                          | Size             | 5 1/2 "                              | Cemented         | with450        | s         |
|                                                                                    |                                                         |                                                      |                                          |                  | 00' fee                              |                  | by Temp S      | urve      |
|                                                                                    |                                                         |                                                      |                                          | Hole size        | 7 7/8                                | <u> </u>         | -              |           |
|                                                                                    |                                                         |                                                      |                                          | Total dept       | h <u>10.600</u>                      | <u> </u>         | _              |           |
|                                                                                    | ,                                                       |                                                      |                                          | Injection        | interval                             |                  |                |           |
|                                                                                    |                                                         |                                                      |                                          | 10,55            | 50 feet to                           | 10,599           | feet p         | perfo     |
|                                                                                    |                                                         |                                                      |                                          |                  | 00 feet to 1                         |                  |                |           |
|                                                                                    |                                                         |                                                      |                                          |                  |                                      |                  |                |           |
|                                                                                    |                                                         |                                                      |                                          |                  |                                      |                  |                |           |
| ing size                                                                           | ·                                                       | 3 1/2"                                               | lined                                    | with <u>inte</u> | ernal plasti<br>(materia             | c coating        | set            | in a      |
| ker Mode                                                                           | 1 R                                                     |                                                      | _ lined                                  | with <u>inte</u> | (materia                             | c coating        |                | in a      |
| ker Mode<br>(brand                                                                 | l R                                                     | del)                                                 |                                          |                  | (materia                             | 11)              |                |           |
| ker Mode<br>(brand<br>describe a                                                   | l R                                                     | del)                                                 |                                          |                  | (materia                             | 11)              |                |           |
| ker Mode<br>(brand<br>describe a<br>er Data                                        | l R<br>and mod                                          | del)<br>c casing                                     | -tubing                                  | seal).           | (materia<br>packer at _              | 11)              |                |           |
| ker Mode<br>(brand<br>describe a<br>er Data<br>Name of th                          | 1 R and mod                                             | del)<br>r casing                                     | -tubing<br>mation                        | seal).<br>Devoni | (materia<br>packer at _              | 11)              |                |           |
| ker Mode                                                                           | l R l and mod iny other                                 | del)<br>r casing<br>tinn for<br>Pool (if             | -tubing<br>mation<br>applica             | Devoni           | (materia<br>packer at _<br>ian<br>re | 11)              |                |           |
| ker Mode<br>(brand<br>describe a<br>er Data<br>Name of th<br>Name of Fi            | l R and mod iny other coloriect eld or f                | del)<br>r casing<br>tion for<br>Pool (if<br>l drille | -tubing<br>mation<br>applica<br>d for in | Devonible) Moor  | (materia<br>packer at _<br>ian<br>re | 10,500<br>10,500 | f              |           |
| ker Mode<br>(brand<br>describe a<br>er Data<br>Name of th<br>Name of Fi<br>Is this | l R and mod iny other claimed eld or f new well what pu | tion for<br>Pool (if<br>I drille<br>urpose w         | -tubing mation applica d for in as the w | Devonible) Moor  | (materia packer at                   | No Oil produ     | ction          | eet       |