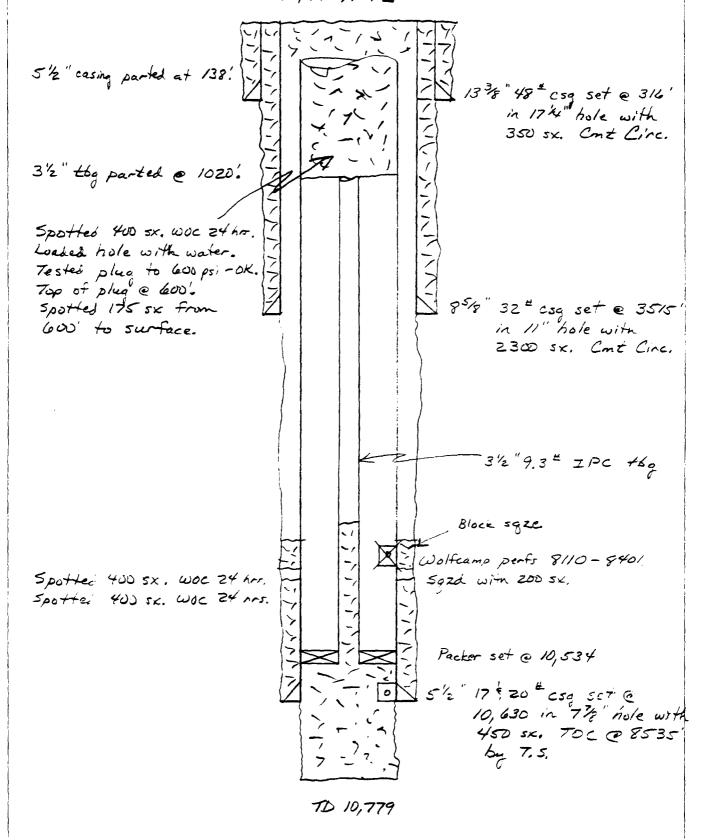

## INJECTION WELL DATA SHEET

|                                                                                    | FOOTAGE                                                 | LOCATIO                                              | N.M.                                     | "BO" STA         | TION                                 | TOWNSHIP         | RANGE          |           |
|------------------------------------------------------------------------------------|---------------------------------------------------------|------------------------------------------------------|------------------------------------------|------------------|--------------------------------------|------------------|----------------|-----------|
| 2                                                                                  |                                                         |                                                      | 660' FW                                  |                  |                                      | 11 <b>-</b> S    | 32-E           |           |
| Schemal                                                                            | tic                                                     |                                                      |                                          |                  | Takal                                | lar Data         |                | _         |
| - LICING (                                                                         |                                                         |                                                      |                                          | Sutface Co       | sing set @                           |                  |                |           |
|                                                                                    |                                                         |                                                      |                                          |                  | 3 3/8 "                              |                  | with 25/       | ٠         |
|                                                                                    |                                                         |                                                      |                                          | \ <u></u> -      | irface fee                           |                  | <u></u>        |           |
|                                                                                    |                                                         |                                                      |                                          |                  | litace 1                             |                  | OfCITCUIAL     | <u>eu</u> |
|                                                                                    |                                                         |                                                      |                                          |                  |                                      |                  |                |           |
|                                                                                    |                                                         |                                                      |                                          |                  | te Casing set                        |                  |                |           |
|                                                                                    |                                                         |                                                      |                                          |                  | <u>"</u>                             |                  |                |           |
|                                                                                    |                                                         |                                                      |                                          |                  | face fee                             |                  | by <u>circ</u> | lated     |
|                                                                                    |                                                         |                                                      |                                          | Hole size        | 11"                                  |                  | -              |           |
|                                                                                    |                                                         |                                                      |                                          | Long strin       | g set @ 10,                          | 599'.            |                |           |
|                                                                                    |                                                         |                                                      |                                          | Size             | 5 1/2 "                              | Cemented         | with450        | s         |
|                                                                                    |                                                         |                                                      |                                          |                  | 00' fee                              |                  | by Temp S      | urve      |
|                                                                                    |                                                         |                                                      |                                          | Hole size        | 7 7/8                                | <u> </u>         | -              |           |
|                                                                                    |                                                         |                                                      |                                          | Total dept       | h <u>10.600</u>                      | <u> </u>         | _              |           |
|                                                                                    | ,                                                       |                                                      |                                          | Injection        | interval                             |                  |                |           |
|                                                                                    |                                                         |                                                      |                                          | 10,55            | 50 feet to                           | 10,599           | feet p         | perfo     |
|                                                                                    |                                                         |                                                      |                                          |                  | 00 feet to 1                         |                  |                |           |
|                                                                                    |                                                         |                                                      |                                          |                  |                                      |                  |                |           |
|                                                                                    |                                                         |                                                      |                                          |                  |                                      |                  |                |           |
| ing size                                                                           | ·                                                       | 3 1/2"                                               | lined                                    | with <u>inte</u> | ernal plasti<br>(materia             | c coating        | set            | in a      |
| ker Mode                                                                           | 1 R                                                     |                                                      | _ lined                                  | with <u>inte</u> | (materia                             | c coating        |                | in a      |
| ker Mode<br>(brand                                                                 | l R                                                     | del)                                                 |                                          |                  | (materia                             | 11)              |                |           |
| ker Mode<br>(brand<br>describe a                                                   | l R                                                     | del)                                                 |                                          |                  | (materia                             | 11)              |                |           |
| ker Mode<br>(brand<br>describe a<br>er Data                                        | l R<br>and mod                                          | del)<br>c casing                                     | -tubing                                  | seal).           | (materia<br>packer at _              | 11)              |                |           |
| ker Mode<br>(brand<br>describe a<br>er Data<br>Name of th                          | 1 R and mod                                             | del)<br>r casing                                     | -tubing<br>mation                        | seal).<br>Devoni | (materia<br>packer at _              | 11)              |                |           |
| ker Mode                                                                           | l R l and mod iny other                                 | del)<br>r casing<br>tinn for<br>Pool (if             | -tubing<br>mation<br>applica             | Devoni           | (materia<br>packer at _<br>ian<br>re | 11)              |                |           |
| ker Mode<br>(brand<br>describe a<br>er Data<br>Name of th<br>Name of Fi            | l R and mod iny other coloriect eld or f                | del)<br>r casing<br>tion for<br>Pool (if<br>l drille | -tubing<br>mation<br>applica<br>d for in | Devonible) Moor  | (materia<br>packer at _<br>ian<br>re | 10,500<br>10,500 | f              |           |
| ker Mode<br>(brand<br>describe a<br>er Data<br>Name of th<br>Name of Fi<br>Is this | l R and mod iny other claimed eld or f new well what pu | tion for<br>Pool (if<br>I drille<br>urpose w         | -tubing mation applica d for in as the w | Devonible) Moor  | (materia packer at                   | No Oil produ     | ction          | eet       |