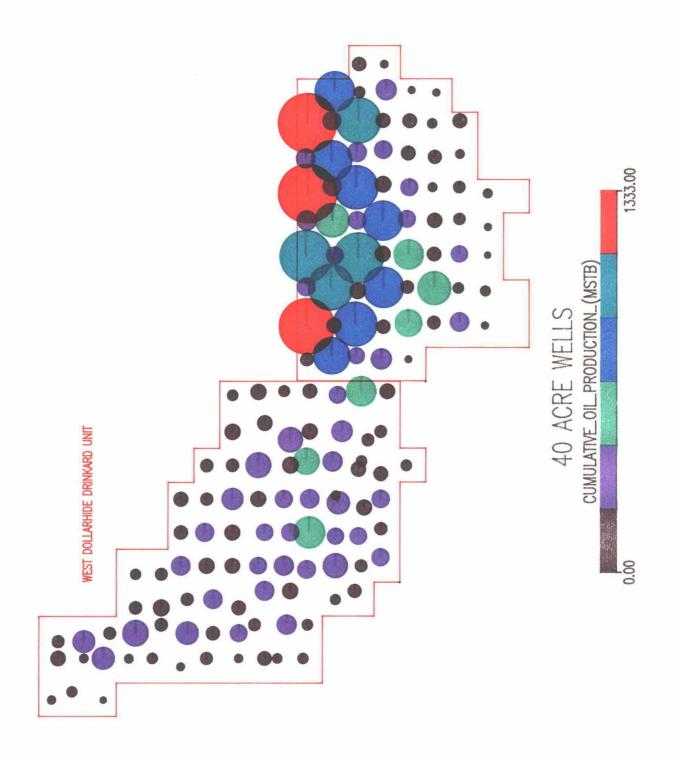

# Exhibits 1 through 12 A, B, and C Complete Set









Production Plot



Production Plot



# Production Plot



Production Plot





TEXACO PRODUCING INC.

MIDLAND

DOLLARHIDE FIELD

DRINKARD - CLEARFORK UNITS

NEW MEXICO & TEXAS

-



|                         | 15                  |
|-------------------------|---------------------|
| 5,7                     | NDU<br>OXY          |
| 33                      | UNOCAL<br>DU<br>991 |
| 5 <mark>8</mark><br>9-5 | 4-C                 |
|                         | 1106                |
| 73                      | 16                  |
| TEXACO 112<br>WDDU      | 1112                |
| 74                      | 5-C                 |
| 4                       | 1214                |
| NEW MEXICO              | TEXAS               |

#### BEFORE THE

#### OIL CONSERVATION DIVISION

NEW MEXIC