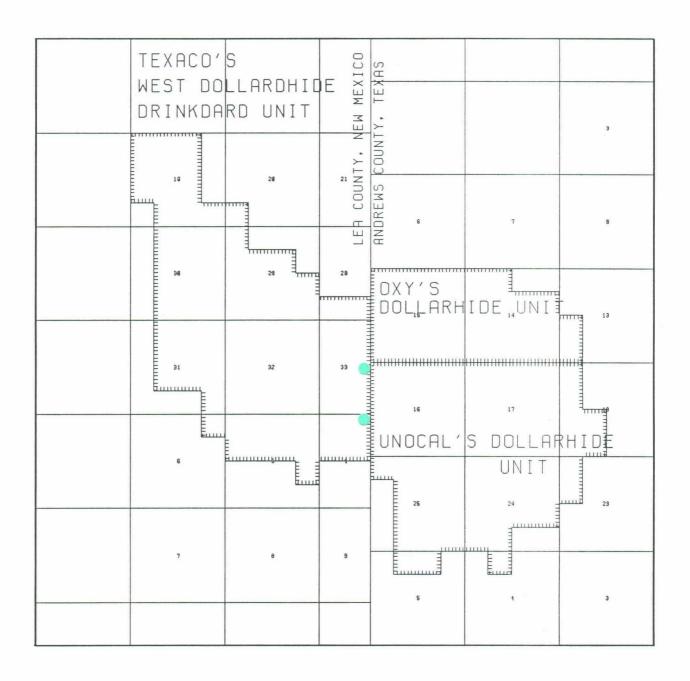

|                         | 15                  |
|-------------------------|---------------------|
| 5,7                     | NDU<br>OXY          |
| 33                      | UNOCAL<br>DU<br>991 |
| 5 <mark>8</mark><br>9-5 | 4-C                 |
|                         | 1106                |
| 73                      | 16                  |
| TEXACO 112<br>WDDU      | 1112                |
| 74                      | 5-C                 |
| 4                       | 1214                |
| NEW MEXICO              | TEXAS               |

#### Gentlemen:

This letter is to advise you that Texaco, Inc. has filed an application with the New Mexico Oil Conservation Division seeking approval of unorthodox well locations for Texaco Producing Inc.'s West Dollarhide Drinkard Unit Well No. 111 to be drilled 2630 feet from the South line and 130 feet from the East line of Section 33, Township 24 South, Range 38 East, and Texaco Producing Inc.'s West Dollarhide Drinkard Unit Well No. 112 to be drilled 54 feet from the North line and 130 feet from the East line of Section 4, Township 25 South, Range 38 East, N.M.P.M., Lea County, New Mexico.