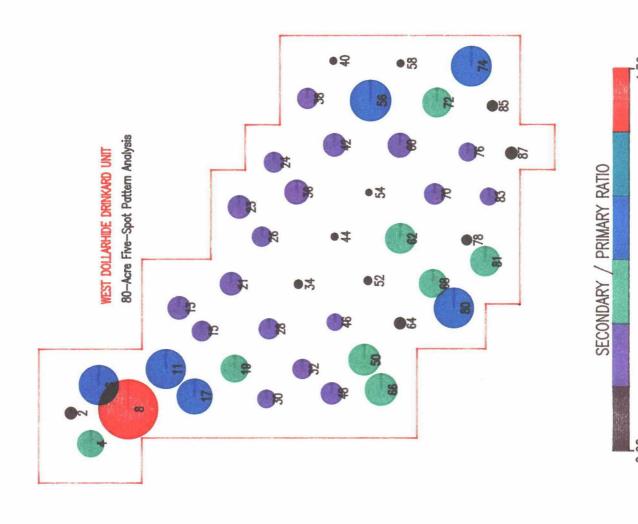

# Exhibits 1 through 12 A, B, and C Complete Set









Production Plot



Production Plot



# Production Plot



Production Plot





TEXACO PRODUCING INC.

MIDLAND

DOLLARHIDE FIELD

DRINKARD - CLEARFORK UNITS

NEW MEXICO & TEXAS

-



|                         | 15                  |
|-------------------------|---------------------|
| 5,7                     | NDU<br>OXY          |
| 33                      | UNOCAL<br>DU<br>991 |
| 5 <mark>8</mark><br>9-5 | 4-C                 |
|                         | 1106                |
| 73                      | 16                  |
| TEXACO 112<br>WDDU      | 1112                |
| 74                      | 5-C                 |
| 4                       | 1214                |
| NEW MEXICO              | TEXAS               |

#### BEFORE THE

#### OIL CONSERVATION DIVISION

NEW MEXICO DEPA