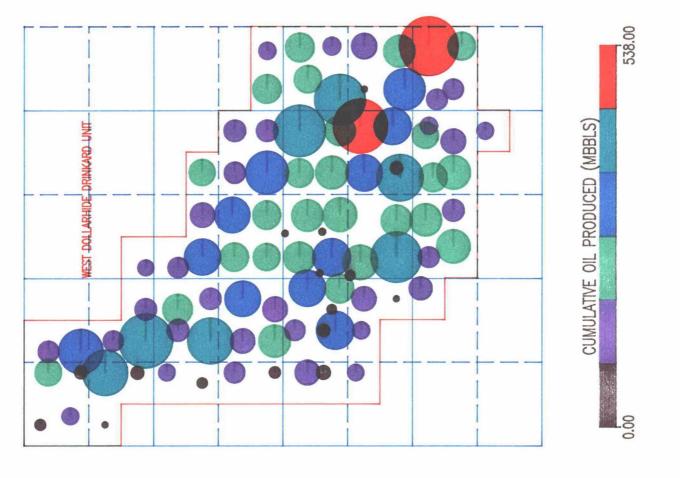

# Exhibits 1 through 12 A, B, and C Complete Set









Production Plot



Production Plot



# Production Plot



Production Plot





TEXACO PRODUCING INC.

MIDLAND

DOLLARHIDE FIELD

DRINKARD - CLEARFORK UNITS

NEW MEXICO & TEXAS

-



|                         | 15                  |
|-------------------------|---------------------|
| 5,7                     | NDU<br>OXY          |
| 33                      | UNOCAL<br>DU<br>991 |
| 5 <mark>8</mark><br>9-5 | 4-C                 |
|                         | 1106                |
| 73                      | 16                  |
| TEXACO 112<br>WDDU      | 1112                |
| 74                      | 5-C                 |
| 4                       | 1214                |
| NEW MEXICO              | TEXAS               |

#### BEFORE THE

#### OIL CONSERVATION DIVISION

NEW MEXICO DE