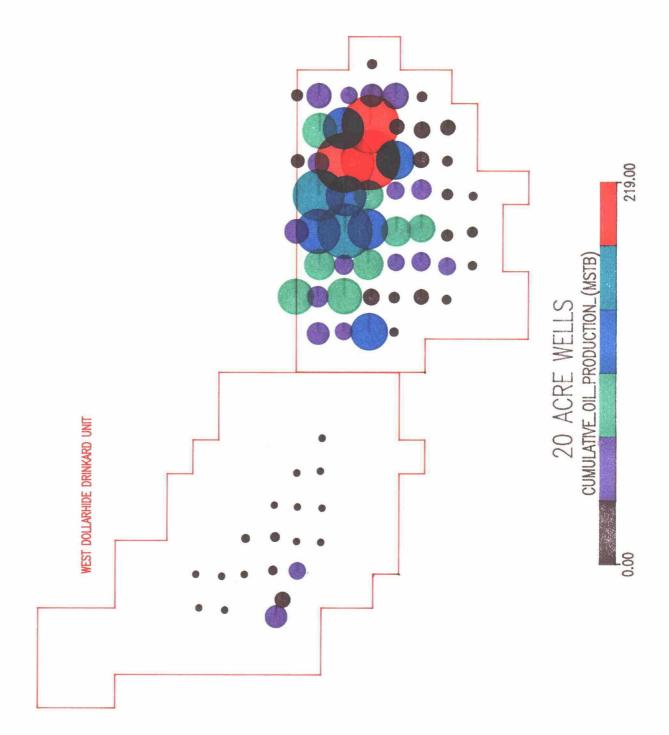

# Exhibits 1 through 12 A, B, and C Complete Set









Production Plot



Production Plot



# Production Plot



Production Plot





TEXACO PRODUCING INC.

MIDLAND

DOLLARHIDE FIELD

DRINKARD - CLEARFORK UNITS

NEW MEXICO & TEXAS

-



|                         | 15                  |
|-------------------------|---------------------|
| 5,7                     | NDU<br>OXY          |
| 33                      | UNOCAL<br>DU<br>991 |
| 5 <mark>8</mark><br>9-5 | 4-C                 |
|                         | 1106                |
| 73                      | 16                  |
| TEXACO 112<br>WDDU      | 1112                |
| 74                      | 5-C                 |
| 4                       | 1214                |
| NEW MEXICO              | TEXAS               |

#### BEFORE THE

#### OIL CONSERVATION DIVISION

NEW MEXICO