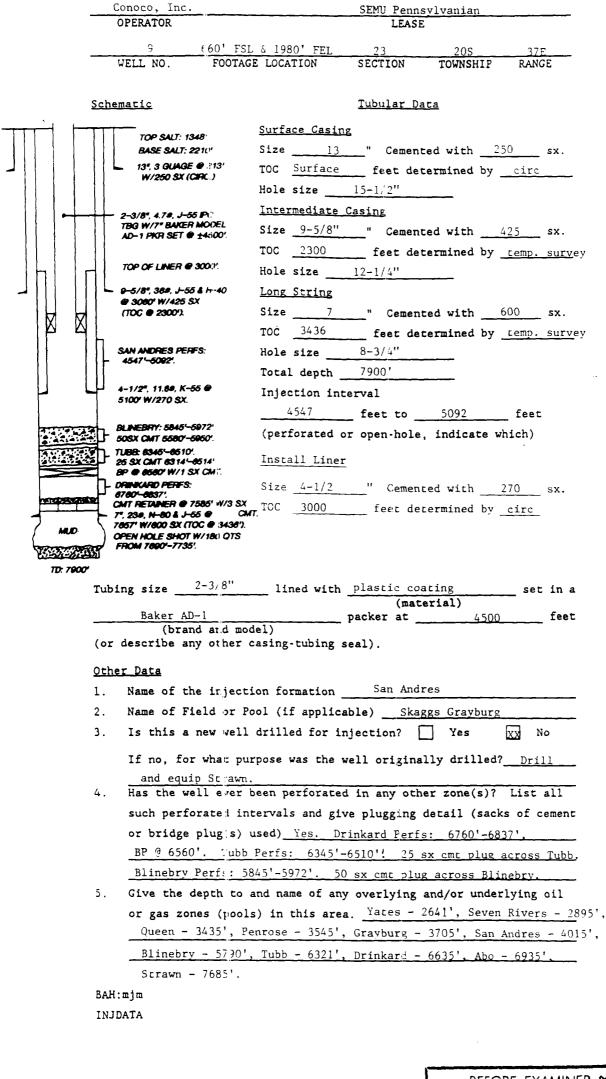

III. WELL DATA

- A. The following well data must be submitted for each injection well covered by this application. The data must be both in tabular and schematic form and shall include:
  - Lease name; Well No.; location by Section, Township, and Range; and footage location within the section.
  - (2) Each casing string used with its size, setting depth, sacks of cement used, hole size, top of cement, and how such top was determined.
  - (3) A description of the tubing to be used including its size, lining material, and setting depth.
  - (4) The name, model, and setting depth of the packer used or a description of any other seal system or assembly used.

- B. The following must be submitted for each injection well covered by this application. All items must be addressed for the initial well. Responses for additional wells need be shown only when different. Information shown on schematics need not be repeated.
  - (1) The name of the injection formation and, if applicable, the field or pool name.
  - (2) The injection interval and whether it is perforated or open-hole.
  - (3) State if the well was drilled for injection or, if not, the original purpose of the well.
  - (4) Give the depths of any other perforated intervals and detail on the sacks of cement or bridge plugs used to seal off such perforations.
  - (5) Give the depth to and name of the next higher and next lower oil or gas zone in the area of the well, if any.
- XIV. PROOF OF NOTICE