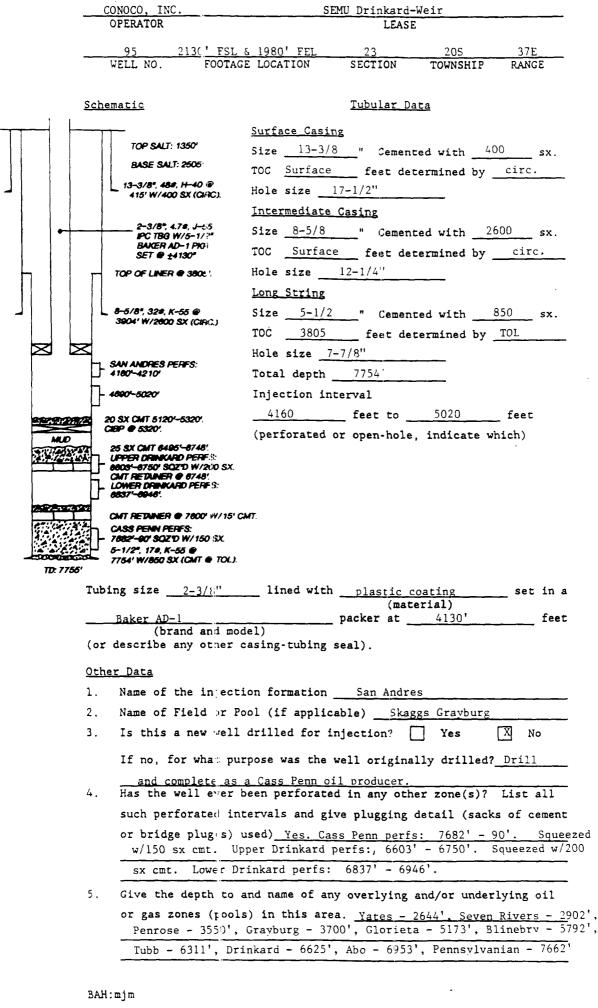

III. WELL DATA

- A. The following well data must be submitted for each injection well covered by this application. The data must be both in tabular and schematic form and shall include:
  - Lease name; Well No.; location by Section, Township, and Range; and footage location within the section.
  - (2) Each casing string used with its size, setting depth, sacks of cement used, hole size, top of cement, and how such top was determined.
  - (3) A description of the tubing to be used including its size, lining material, and setting depth.
  - (4) The name, model, and setting depth of the packer used or a description of any other seal system or assembly used.

- B. The following must be submitted for each injection well covered by this application. All items must be addressed for the initial well. Responses for additional wells need be shown only when different. Information shown on schematics need not be repeated.
  - (1) The name of the injection formation and, if applicable, the field or pool name.
  - (2) The injection interval and whether it is perforated or open-hole.
  - (3) State if the well was drilled for injection or, if not, the original purpose of the well.
  - (4) Give the depths of any other perforated intervals and detail on the sacks of cement or bridge plugs used to seal off such perforations.
  - (5) Give the depth to and name of the next higher and next lower oil or gas zone in the area of the well, if any.
- XIV. PROOF OF NOTICE