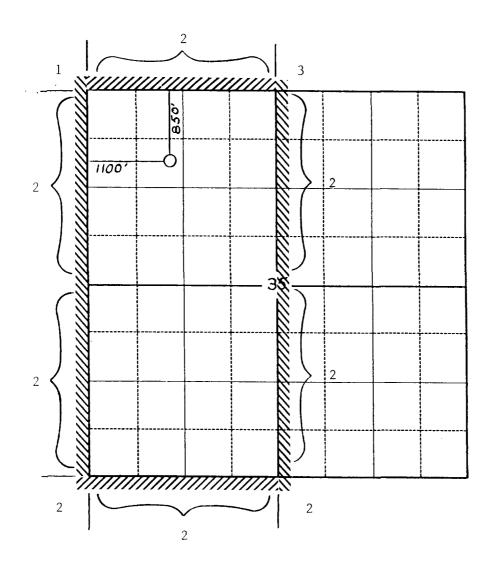

- 1. C-102 plat showing location of the well;
- 2. Plat showing offset owners/operators;
- Affadavit of notification of offset owners/operators;
- 4. Copy of Well Completion Log for original completion.

# APPLICATION FOR NON-STANDARD LOCATION

County San Juan State New Mexico Section 35 Township 29N Range 9W

| Remarks | (1) | Meridian Oil Inc.        |
|---------|-----|--------------------------|
| _       | (2) | Amoco Production Company |
| _       | (3) | DJ Simmons Co.           |
| _       |     | 3005 Northridge Drive    |
| _       |     | Farmington, NM 87401     |
|         |     |                          |

- 1. C-102 plat showing location of the well;
- 2. Plat showing offset owners/operators;
- 3. Affadavit of notification of offset owners/operators;
- 4. Copy of Well Completion Log for original completion.

# APPLICATION FOR NON-STANDARD LOCATION

County San Juan State New Mexico Section 35 Township 29N Range 9W

| Remarks | (1) Meridian Oil Inc.        |   |
|---------|------------------------------|---|
| ·       | (2) Amoco Production Company |   |
|         | (3) DJ Simmons Co.           |   |
|         | 3005 Northridge Drive        | · |
| _       | Farmington, NM 87401         |   |
|         |                              |   |