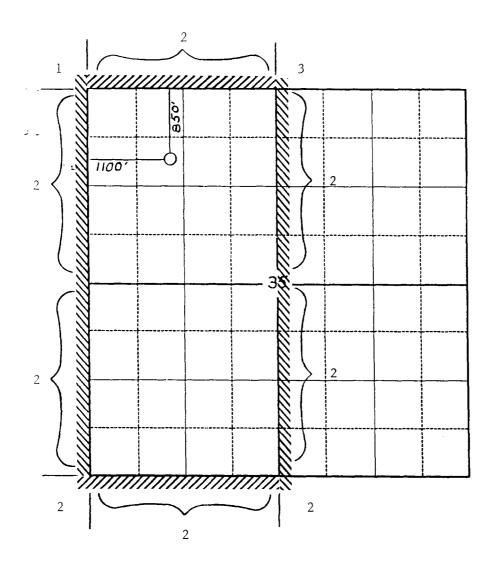

- 1. C-102 plat showing location of the well;
- 2. Plat showing offset owners/operators;
- Affadavit of notification of offset owners/operators;
- 4. Copy of Well Completion Log for original completion.

# APPLICATION FOR NON-STANDARD LOCATION

County San Juan State New Mexico Section 35 Township 29N Range 9W

| Remarks | (1) | Meridian Oil Inc.        |
|---------|-----|--------------------------|
| _       | (2) | Amoco Production Company |
| _       | (3) | DJ Simmons Co.           |
| _       |     | 3005 Northridge Drive    |
| _       |     | Farmington, NM 87401     |
|         |     |                          |

- 1. C-102 plat showing location of the well;
- 2. Plat showing offset owners/operators;
- 3. Affadavit of notification of offset owners/operators;
- 4. Copy of Well Completion Log for original completion.

# APPLICATION FOR NON-STANDARD LOCATION

County San Juan State New Mexico Section 35 Township 29N Range 9W

| Remarks | (1) Meridian Oil Inc.        |   |
|---------|------------------------------|---|
| ·       | (2) Amoco Production Company |   |
|         | (3) DJ Simmons Co.           |   |
|         | 3005 Northridge Drive        | · |
| _       | Farmington, NM 87401         |   |
|         |                              |   |