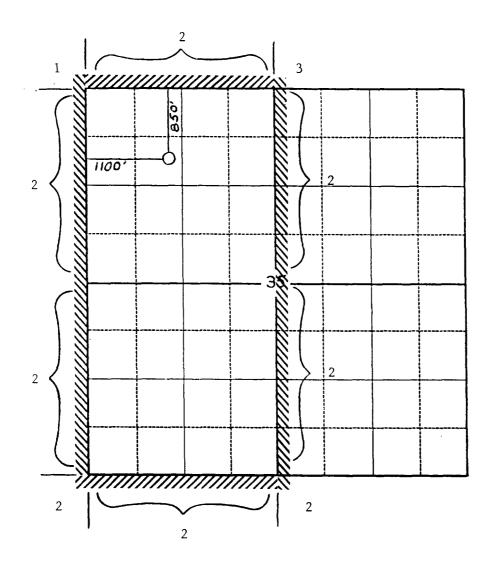

- 1. C-102 plat showing location of the well;
- 2. Plat showing offset owners/operators;
- Affadavit of notification of offset owners/operators;
- 4. Copy of Well Completion Log for original completion.

# APPLICATION FOR NON-STANDARD LOCATION

County San Juan State New Mexico Section 35 Township 29N Range 9W

| Remarks | (1) | Meridian Oil Inc.        |
|---------|-----|--------------------------|
| _       | (2) | Amoco Production Company |
| _       | (3) | DJ Simmons Co.           |
| _       |     | 3005 Northridge Drive    |
| _       |     | Farmington, NM 87401     |
|         |     |                          |

- 1. C-102 plat showing location of the well;
- 2. Plat showing offset owners/operators;
- 3. Affadavit of notification of offset owners/operators;
- 4. Copy of Well Completion Log for original completion.

# APPLICATION FOR NON-STANDARD LOCATION

County San Juan State New Mexico Section 35 Township 29N Range 9W

| Remarks | (1) Meridian Oil Inc.        |   |
|---------|------------------------------|---|
| ·       | (2) Amoco Production Company |   |
|         | (3) DJ Simmons Co.           |   |
|         | 3005 Northridge Drive        | · |
| _       | Farmington, NM 87401         |   |
|         |                              |   |