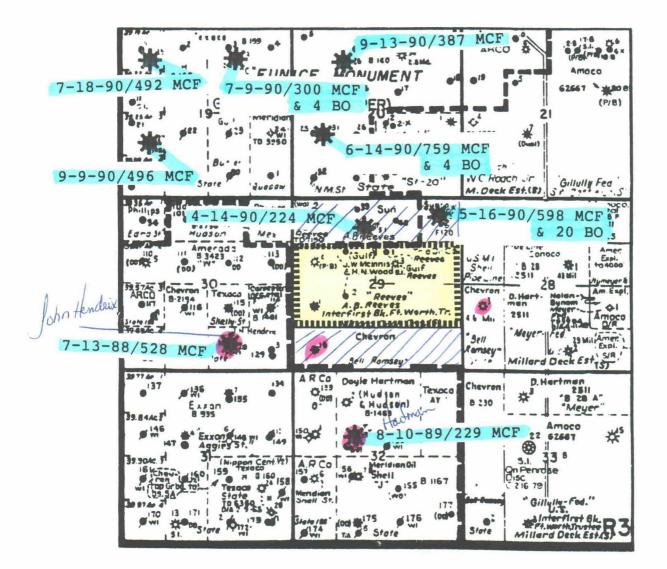

CHEVRON'S A. B. REEVES LEASE Eumont Yates 7 Rvrs Qn (Pro Gas) Pool Section 29, T-20-S, R-37-E Lea County, New Mexico

### RECENT RECOMPLETIONS

Date/IP

EXHIBIT NO. CASE NO. 10,153 November 14, 1990

Chevron U.S.A., Inc. proposes to simultaneously dedicate to this non-standard proration unit its AB Reeves Well No. 1 located 1980 feet from the South line and 660 feet from the West line; its AB Reeves Well No. 2 located 1980 feet from the North line and 660 feet from the West line; its AB Reeves Well No. 3 located 1980 feet from the North and East lines; and its proposed AB Reeves Well No. 4 to be drilled at a location 1880 feet from the South line and 1980 feet from the East line in the Eumont-Yates-Seven Rivers-Queen (prorated) Gas Pool, all in Section 29, Township 20 South, Range 37 East, N.M.P.M., Lea County, New Mexico.