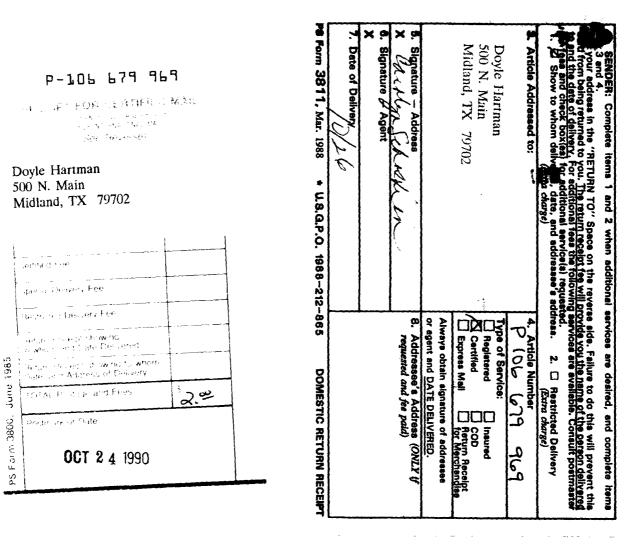

<u>CERTIFIED MAIL -</u> <u>RETURN RECEIPT REQUESTED</u>

Doyle Hartman 500 North Main Midland, Texas 79702

Re: Application of Chevron U.S.A., Inc. for a Non-Standard Proration Unit, Unorthodox Well Locations and Simultaneous Dedication, Lea County, New Mexico

Dear Mr. Hartman:

This letter is to advise you that Chevron U.S.A., Inc. has filed an application with the New Mexico Oil Conservation Division seeking approval of a 320-acre non-standard proration unit in the Eumont-Yates-Seven Rivers-Queen (prorated) Gas Pool to be comprised of the S/2 N/2 and the N/2 S/2 of Section 29, Township 20 South, Range 37 East, N.M.P.M., Lea County, New Mexico.

October 24, 1990

Chevron U.S.A., Inc. proposes to simultaneously dedicate to this non-standard proration unit its AB Reeves Well No. 1 located 1980 feet from the South line and 660 feet from the West line; its AB Reeves Well No. 2 located 1980 feet from the North line and 660 feet from the West line; its AB Reeves Well No. 3 located 1980 feet from the North and East lines; and its proposed AB Reeves Well No. 4 to be drilled at a location 1880 feet from the South line and 1980 feet from the East line in the Eumont-Yates-Seven Rivers-Queen (prorated) Gas Pool, all in Section 29, Township 20 South, Range 37 East, N.M.P.M., Lea County, New Mexico.

Chevron also seeks approval of the unorthodox location for its AB Reeves Wells Nos. 1 and 2.

This application has been set for hearing before a Division Examiner on November 14, 1990. You are not required to attend this hearing but, as the owner of an interest that may be affected by this application, you may appear and present testimony. Failure to appear at that time and become a party of record will preclude you from challenging the matter at a later date.