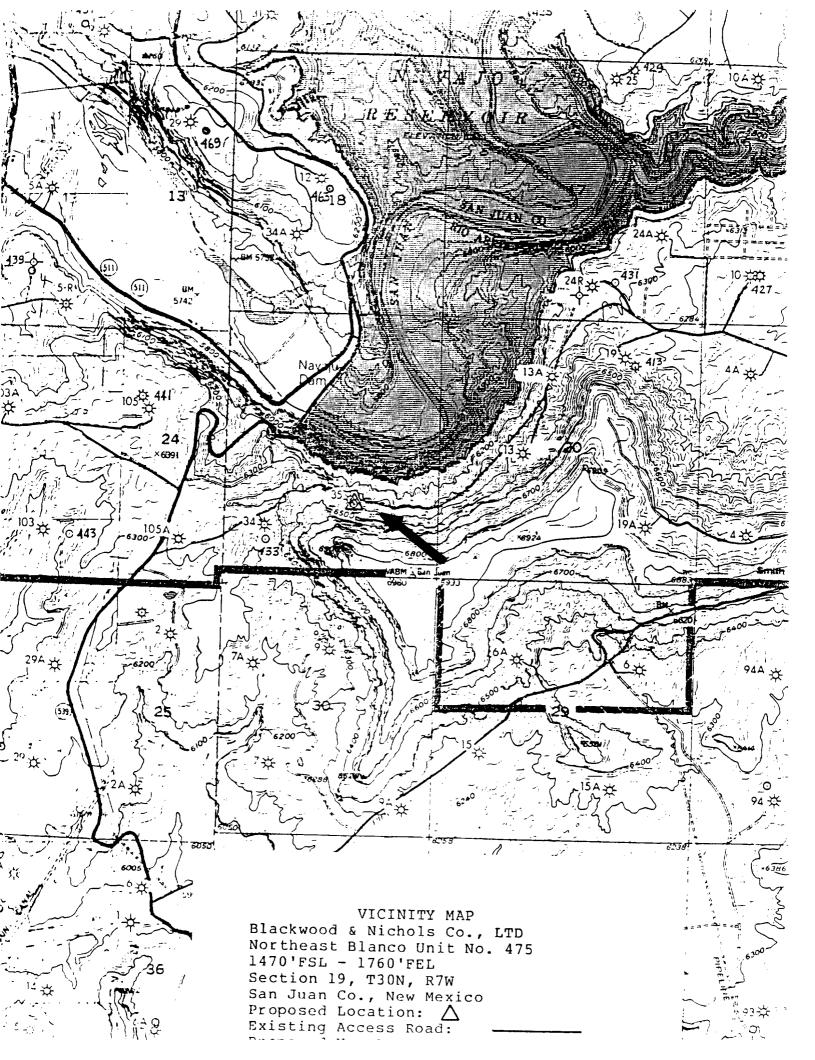

> Re: Directionally Deviated Well Bore NEBU #475 Fruitland Coal Well 1470' FSL - 1760' FEL Section 19, T30N, R7W

Rio Arriba County, New Mexico

Dear Mr. LeMay:

Blackwood & Nichols requests administrative approval as allowed in Rule 9 R-8768 for a deviated well bore which will bottom within the standard NE Proration Unit boundaries.

The APD was approved June 12, 1989 to drill a vertical well at the referenced unorthodox location. However, recent completion in the area give cause for concern as to the productive potential of a vertical well at this location. The two nearest wells to the 475, one to the east and one to the west, tested less than 350 MCFPD. It is felt that by moving the downhole location north, away from bluff on the south side of the lake, a more productive well may be The intended 1500' horizontal displacement will place the bottom hole location within the NE proration unit to more effectively drain the reservoir.

The bottom of the well will be displaced approximately 1500' due north of the surface location and fall within the proration unit at 2310' ( $\pm$  50), FNL, 1760' ( $\pm$  50) FEL. The bottom of the well is planned to be orthodox and this bottom hole location would provide the base drainage for this area of the NEBU.