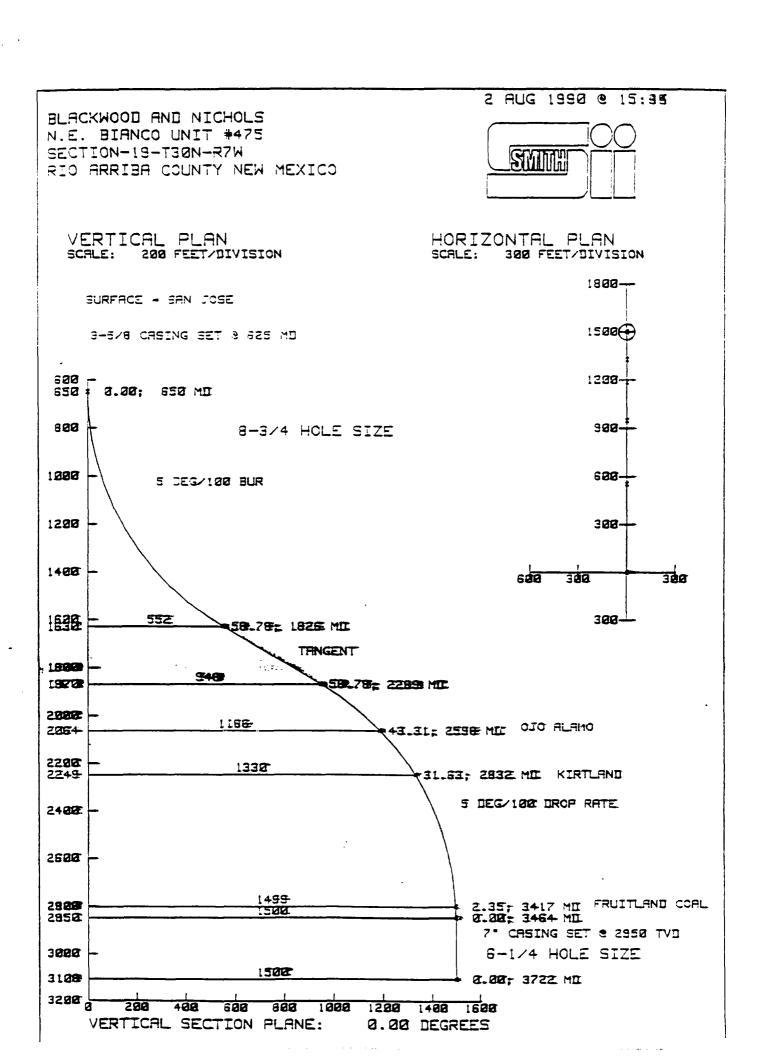

The well plan for the NEBU #475 is to set 10-3/4 inch surface at 625' and at approximately 675 feet start a directional well bore at an angle build rate of  $5-6^{\circ}/100^{\circ}$  to a maximum angle of  $50^{\circ}-55^{\circ}$  due north. This angle will be held for a sufficient distance to allow a 5°/100' drop angle to return the well bore to vertical just above the uppermost Fruitland Coal stringer. The bottom of the hole will have a true vertical depth of 2940' and a measured depth of 3180'.

Seven and five eights inch, 29.70#/foot casing will be run to TD and cemented back to surface. The drilling rig will then be converted to completion operations and the completion will commence.

New Mexico Oil Conservation Division Page two September 13, 1990

The rig will drill through the coal and complete the well using the open hole completion method. A 5-1/2 inch pre-perforated and plugged liner will be run through the coal section. However, if hole conditions dictate, the liner may not be run and the well produced from the open hole.

The bottom of the well will be displaced approximately 1500' due north of the surface location and fall within the proration unit at 2310' ( $\pm$  50), FNL, 1760' ( $\pm$  50) FEL. The bottom of the well is planned to be orthodox and this bottom hole location would provide the base drainage for this area of the NEBU.