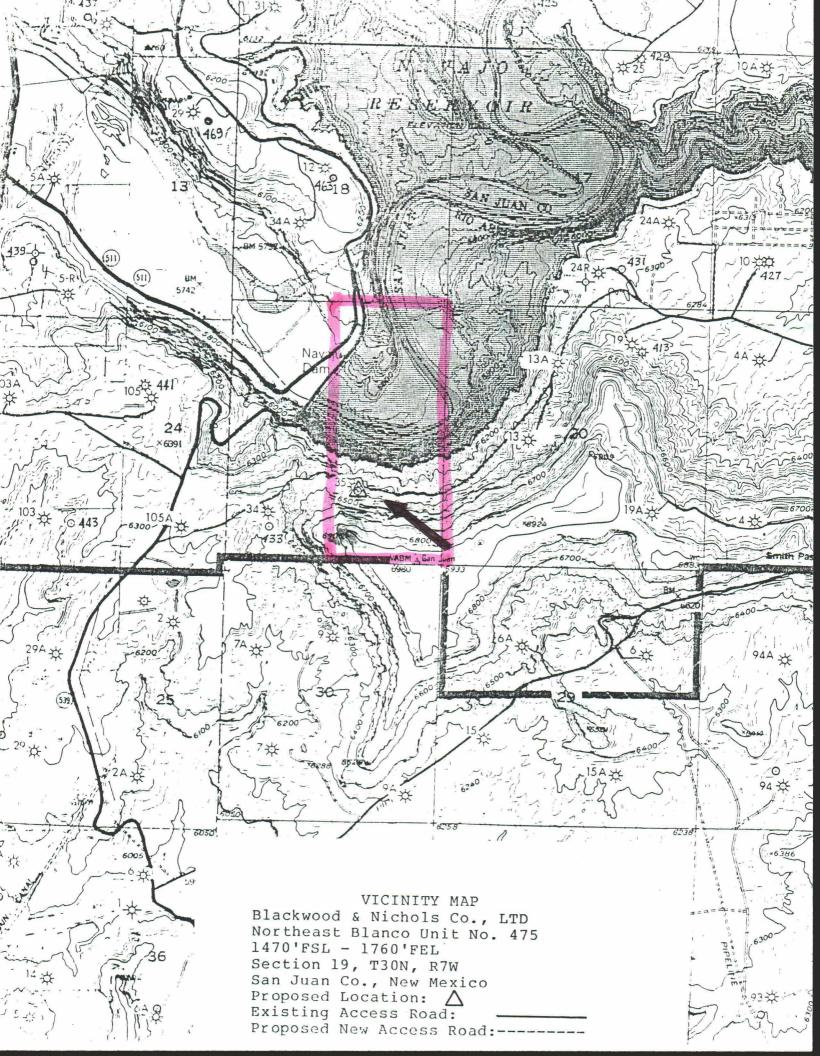

> Re: Directionally Deviated Well Bore NEBU #475 Fruitland Coal Well 1470' FSL - 1760' FEL Section 19, T30N, R7W

Rio Arriba County, New Mexico

Dear Mr. LeMay:

Blackwood & Nichols requests administrative approval as allowed in Rule 9 R-8768 for a deviated well bore which will bottom within the standard NE Proration Unit boundaries.

The APD was approved June 12, 1989 to drill a vertical well at the referenced unorthodox location. However, recent completion in the area give cause for concern as to the productive potential of a vertical well at this location. The two nearest wells to the 475, one to the east and one to the west, tested less than 350 MCFPD. It is felt that by moving the downhole location north, away from bluff on the south side of the lake, a more productive well may be The intended 1500' horizontal displacement will place the bottom hole location within the NE proration unit to more effectively drain the reservoir.

The bottom of the well will be displaced approximately 1500' due north of the surface location and fall within the proration unit at 2310' ( $\pm$  50), FNL, 1760' ( $\pm$  50) FEL. The bottom of the well is planned to be orthodox and this bottom hole location would provide the base drainage for this area of the NEBU.