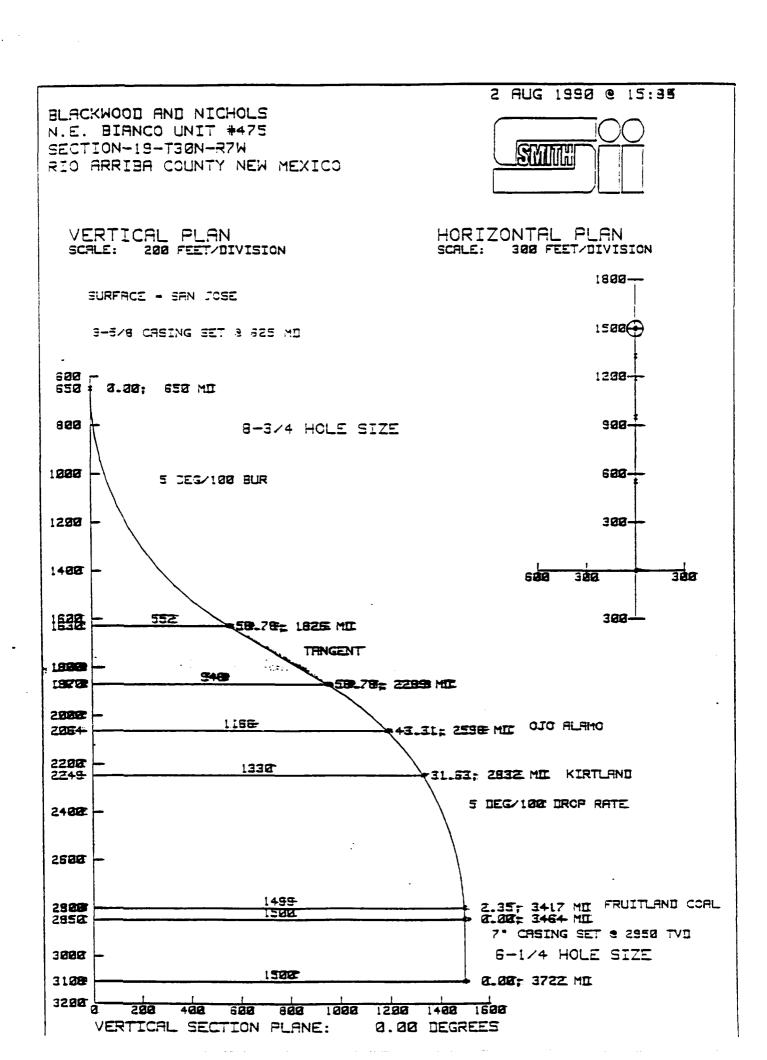

The well plan for the NEBU #475 is to set 10-3/4 inch surface at 625' and at approximately 675 feet start a directional well bore at an angle build rate of  $5-6^{\circ}/100^{\circ}$  to a maximum angle of  $50^{\circ}-55^{\circ}$  due north. This angle will be held for a sufficient distance to allow a 5°/100' drop angle to return the well bore to vertical just above the uppermost Fruitland Coal stringer. The bottom of the hole will have a true vertical depth of 2940' and a measured depth of 3180'.

The bottom of the well will be displaced approximately 1500' due north of the surface location and fall within the proration unit at 2310' ( $\pm$  50), FNL, 1760' ( $\pm$  50) FEL. The bottom of the well is planned to be orthodox and this bottom hole location would provide the base drainage for this area of the NEBU.