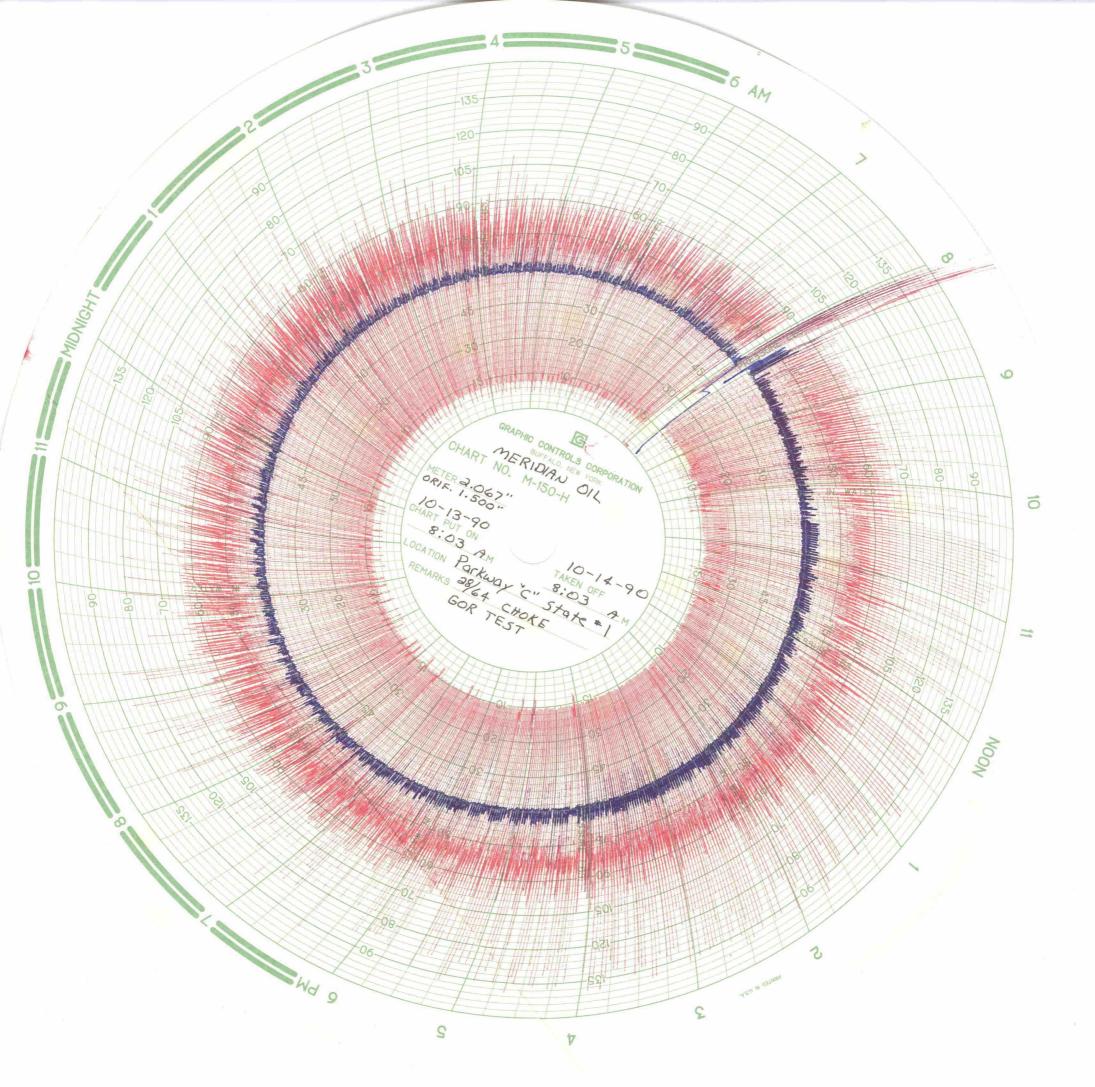

reement subsequent to entry of this order, this order shall thereafter be of no further effect.

CASE NO. 10214 Order No. R-9414 Page -8-

- (15) The operator of the well and unit(s) shall notify the Director of the Division in writing of the subsequent voluntary agreement of all parties subject to the forced pooling provisions of this order.
- (16) The portion of the application requesting the pooling of the S/2 NE/4 and the SE/4 NE/4 of said Section 29 forming, respectively, an 80-acre and a 40-acre proration unit is hereby <u>denied</u>.
- (17) Jurisdiction is hereby retained for the entry of such further orders as the Division may deem necessary.

DONE at Santa Fe, New Mexico, on the day and year hereinabove



STATE OF NEW MEXICO
OIL CONSERVATION DIVISION

WILLIAM J. LEMAY

Director





## PARKWAY C ST. NO. 1

| MAP SHOWING ONE MILE RADIUS                             |