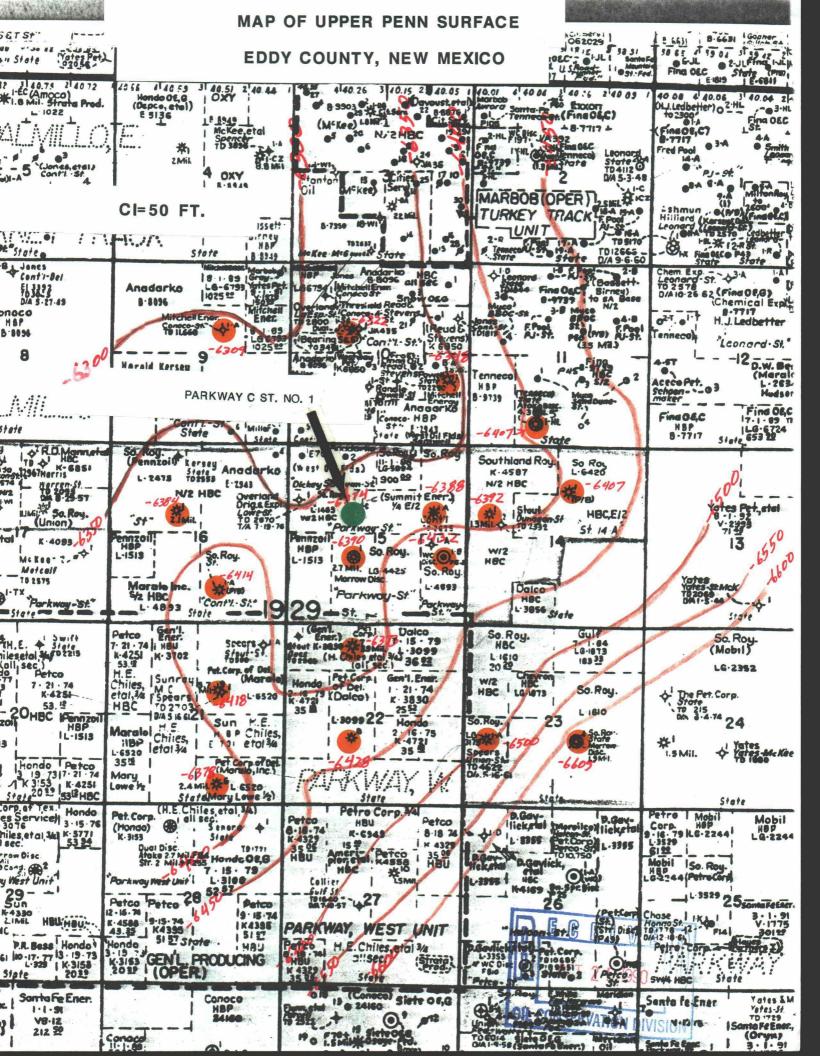

ement subsequent to entry of this order, this order shall thereafter be of no further effect.

CASE NO. 10214 Order No. R-9414 Page -8-

- (15) The operator of the well and unit(s) shall notify the Director of the Division in writing of the subsequent voluntary agreement of all parties subject to the forced pooling provisions of this order.
- (16) The portion of the application requesting the pooling of the S/2 NE/4 and the SE/4 NE/4 of said Section 29 forming, respectively, an 80-acre and a 40-acre proration unit is hereby <u>denied</u>.
- (17) Jurisdiction is hereby retained for the entry of such further orders as the Division may deem necessary.

DONE at Santa Fe, New Mexico, on the day and year hereinabove



STATE OF NEW MEXICO
OIL CONSERVATION DIVISION

WILLIAM J. LEMAY

Director





## PARKWAY C ST. NO. 1

| MAP SHOWING ONE MILE RADIUS                             |