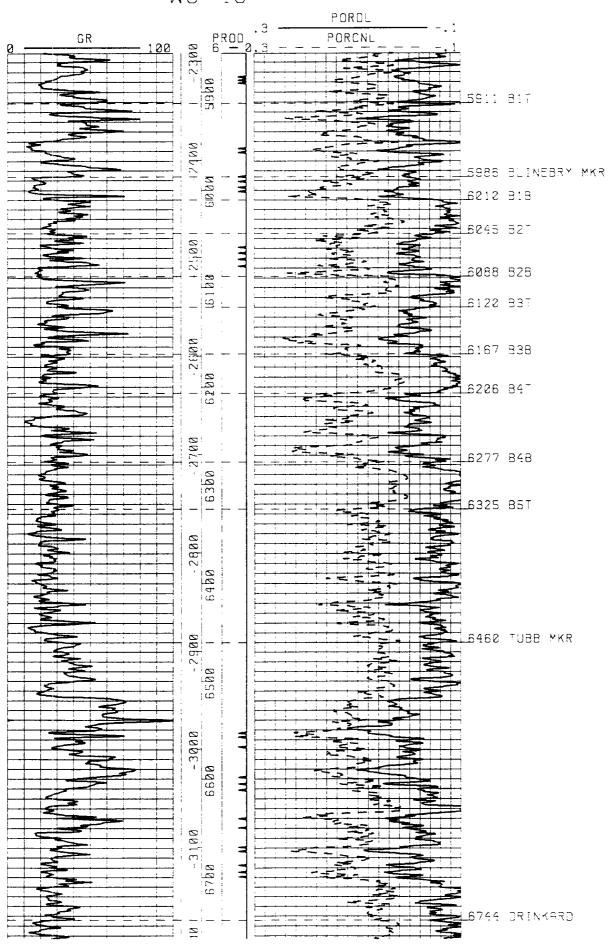

## Current Producer to be Converted to Injection

EXHIBIT 24-A

Current Producer to be Converted to Injection

BEFORE EXAMINER STOGNER
OIL CONSERVATION DIVISION
\_\_\_\_EXHIBIT NO. 24 - B

CASE NO. \_\_\_\_LO 22.0