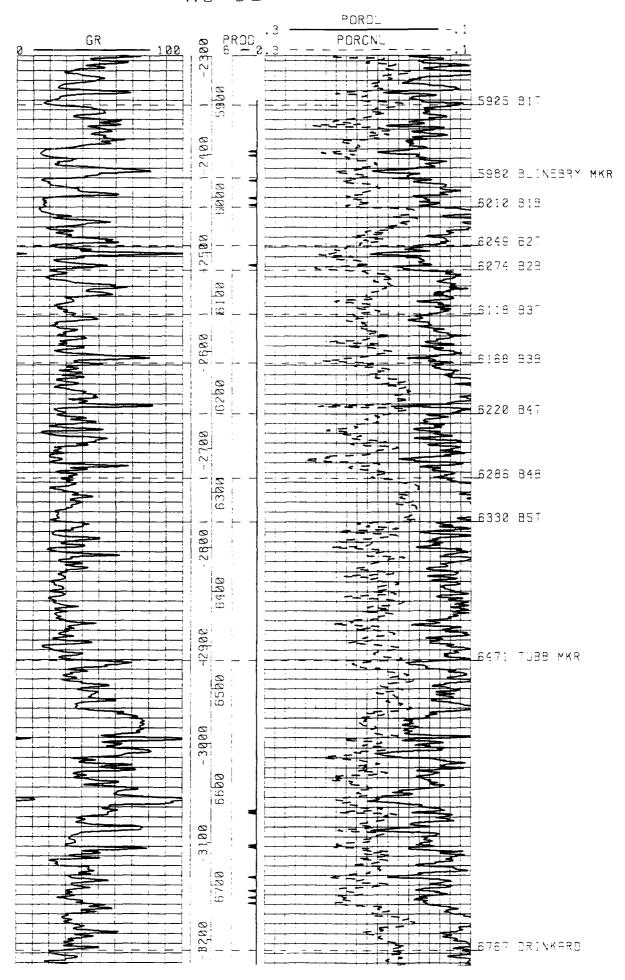

Hearing Date 1-24-91

Current Producer to be Converted to Injection

BEFORE EXAMINER STOGNER
OIL CONSERVATION DIVISION
\_\_\_\_EXHIBIT NO. 24-D
CASE NO. 10220
Submitted by Conoco Inc.
Hearing Date 1-24-91

WU 48

Current Producer to be Converted to Injection

BEFORE EXAMINER STOGNER
OIL CONSERVATION DIVISION
\_\_\_\_EXHIBIT NO. 24 - E

CASE NO. 10220
Submitted by Conoco Inc.
Hearing Date 1-24-91

Current Producer to be Converted to Injection