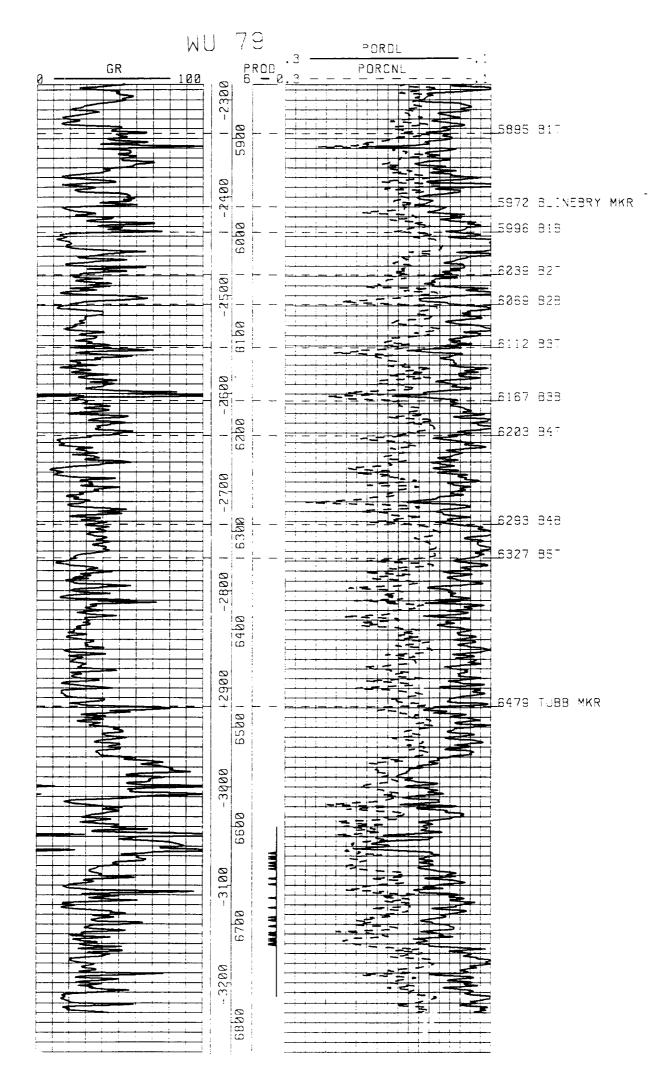

BEFORE EXAMINER STOGNER
OIL CONSERVATION DIVISION
\_\_\_\_EXHIBIT NO. 24 - F

CASE NO. \_\_\_\_\_ 10 2 2 0

Submitted by \_\_\_\_\_ Conoco \_\_\_\_ Inc.

Hearing Date \_\_\_\_ 1 - 24 - 91

EXHIBIT 24-F

WU 59

Current Producer to be Converted to Injection