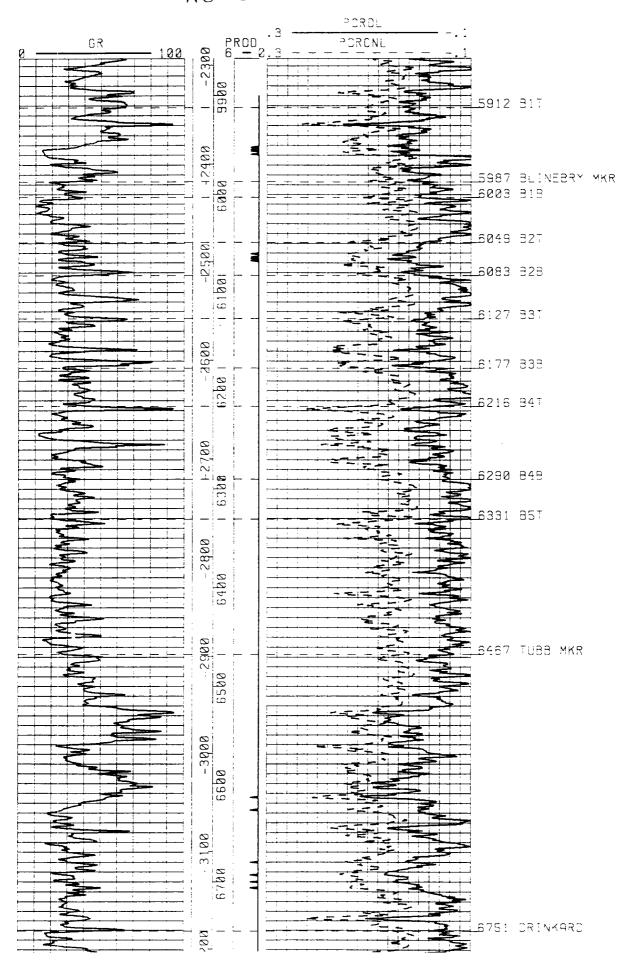

BEFORE EXAMINER STOGNER
OIL CONSERVATION DIVISION
\_\_\_\_EXHIBIT NO. 24 - F

CASE NO. \_\_\_\_\_ 10 2 2 0

Submitted by \_\_\_\_\_ Conoco \_\_\_\_ Inc.

Hearing Date \_\_\_\_ 1 - 24 - 91

EXHIBIT 24-F

WU 59

Current Producer to be Converted to Injection