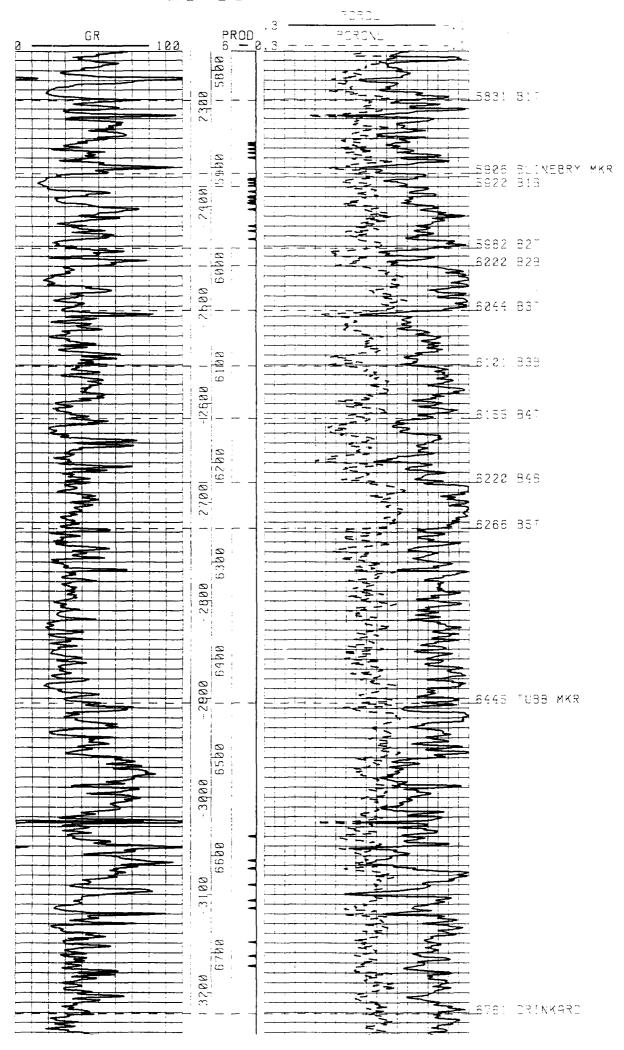

WU 48

Current Producer to be Converted to Injection

BEFORE EXAMINER STOGNER
OIL CONSERVATION DIVISION
\_\_\_\_EXHIBIT NO. 24 - E

CASE NO. 10220
Submitted by Conoco Inc.
Hearing Date 1-24-91

Current Producer to be Converted to Injection