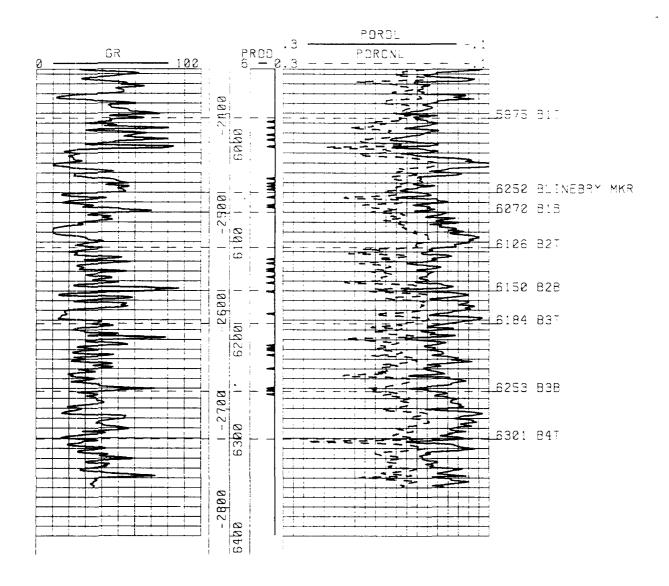

WU 48

Current Producer to be Converted to Injection

BEFORE EXAMINER STOGNER
OIL CONSERVATION DIVISION
\_\_\_\_EXHIBIT NO. 24 - E

CASE NO. 10220
Submitted by Conoco Inc.
Hearing Date 1-24-91

Current Producer to be Converted to Injection