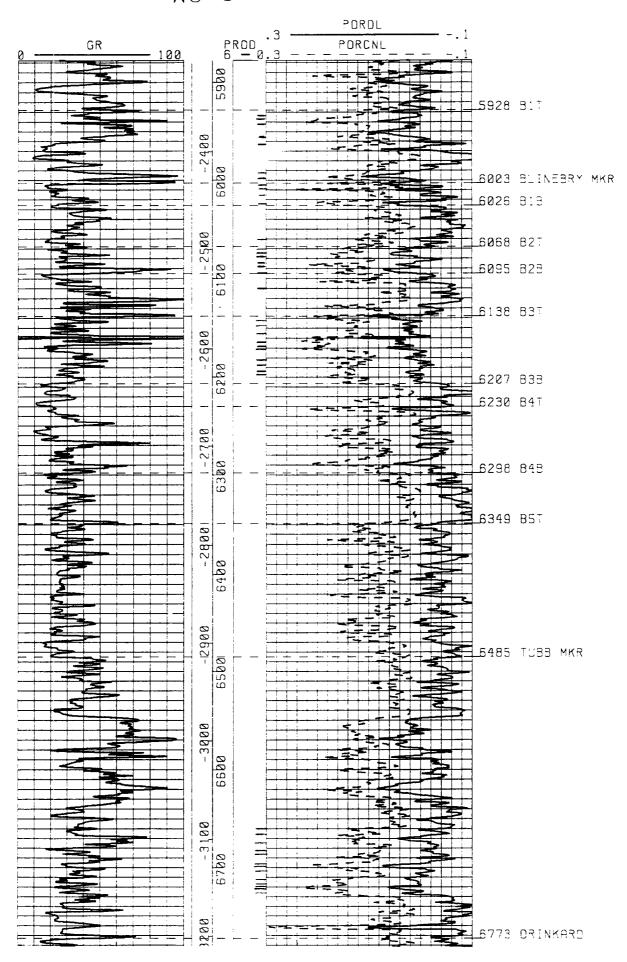

BEFORE EXAMINER STOGNER
OIL CONSERVATION DIVISION
\_\_\_\_EXHIBIT NO. 24 - F

CASE NO. \_\_\_\_\_ 10 2 2 0

Submitted by \_\_\_\_\_ Conoco \_\_\_\_ Inc.

Hearing Date \_\_\_\_ 1 - 24 - 91

EXHIBIT 24-F

WU 59

Current Producer to be Converted to Injection