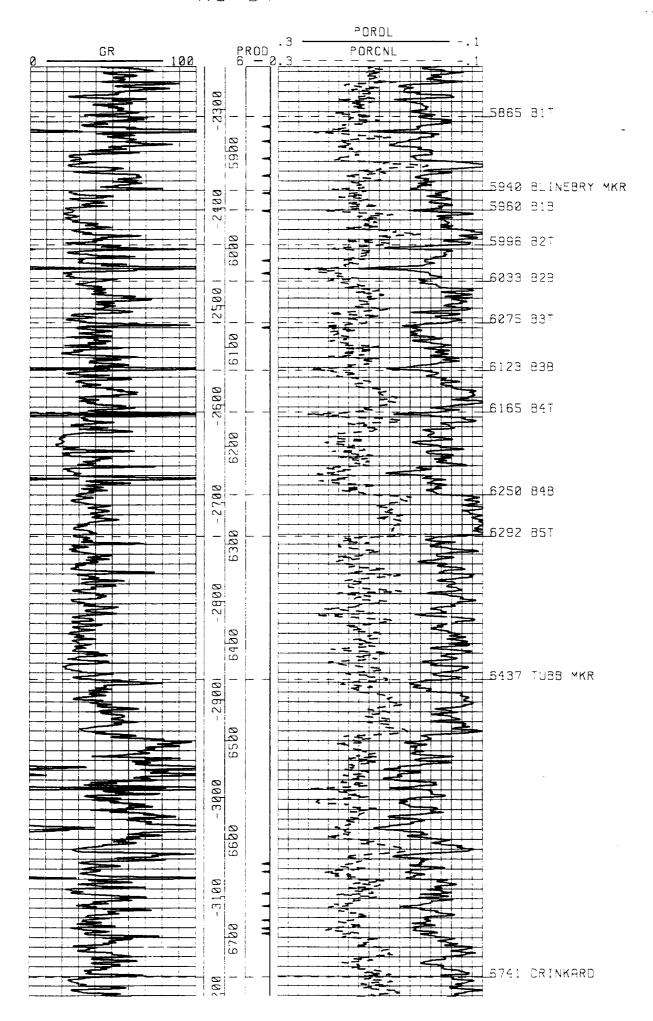

Submitted by \_\_\_Conoco \_\_\_Inc.,

Hearing Date \_\_L-24 - 91

Current Producer to be Converted to Injection

BEFORE EXAMINER STOGNER
OIL CONSERVATION DIVISION
\_\_\_\_EXHIBIT NO.24 - C

CASE NO. 10 220

Submitted by Conoco Inc.

Hearing Date 1-24-91

Current Producer to be Converted to Injection

BEFORE EXAMINER STOGNER
OIL CONSERVATION DIVISION
\_\_\_\_EXHIBIT NO. 24-D
CASE NO. 10220
Submitted by Conoco Inc.
Hearing Date 1-24-91