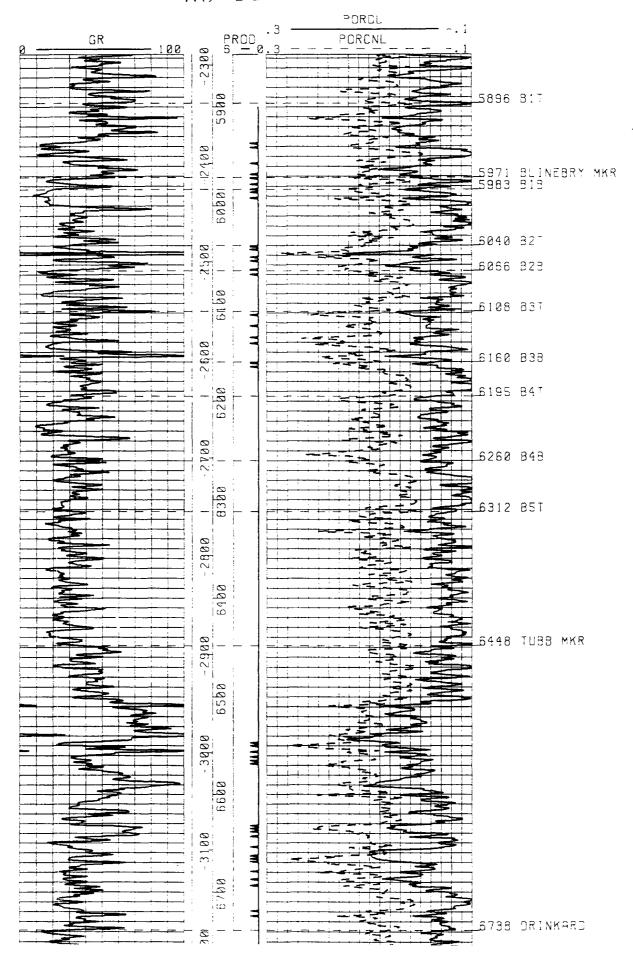

WU 48

Current Producer to be Converted to Injection

BEFORE EXAMINER STOGNER
OIL CONSERVATION DIVISION
\_\_\_\_EXHIBIT NO. 24 - E

CASE NO. 10220
Submitted by Conoco Inc.
Hearing Date 1-24-91

Current Producer to be Converted to Injection