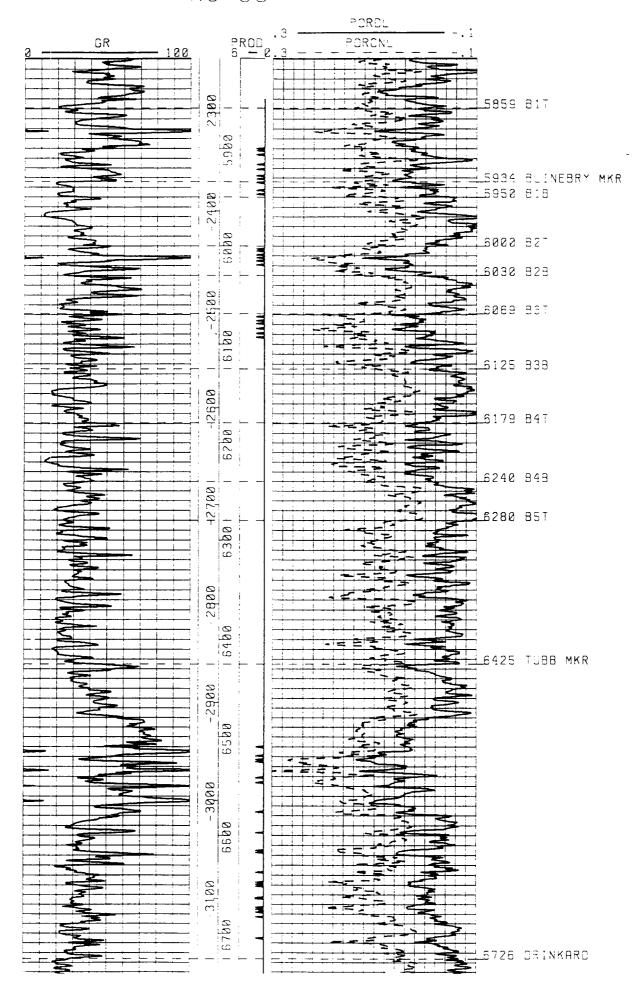

Current Producer to be Converted to Injection

BEFORE EXAMINER STOGNER
OIL CONSERVATION DIVISION

EXHIBIT NO. 24 - H

CASL NO. 10220

Submitted by Conoco Inc.

Hearing Date 1-24-91

Current Producer to be Converted to Injection