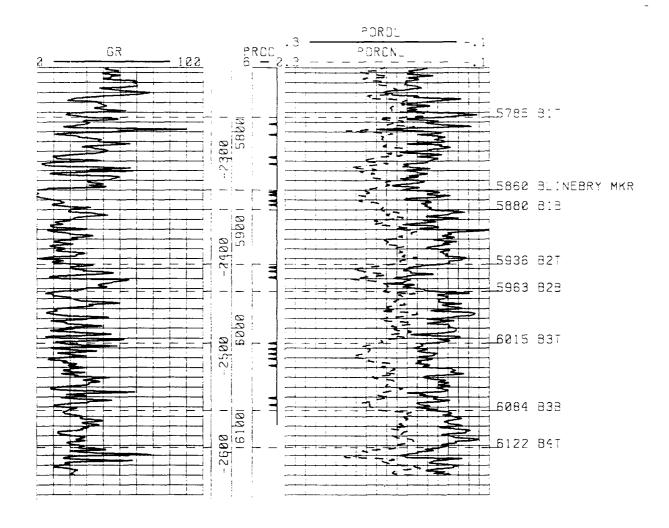

| BEFORE EXAMINER STOGNER<br>OIL CONSERVATION DIVISION |
|------------------------------------------------------|
| EXHIBIT NO. 24-G                                     |
|                                                      |
| CASE NC                                              |
| Submitted by Conaco Inc.                             |
| Hearing Date 1-24-91                                 |
|                                                      |

Current Producer to be Converted to Injection

BEFORE EXAMINER STOGNER
OIL CONSERVATION DIVISION

EXHIBIT NO. 24 - H

CASL NO. 10220

Submitted by Conoco Inc.

Hearing Date 1-24-91

Current Producer to be Converted to Injection