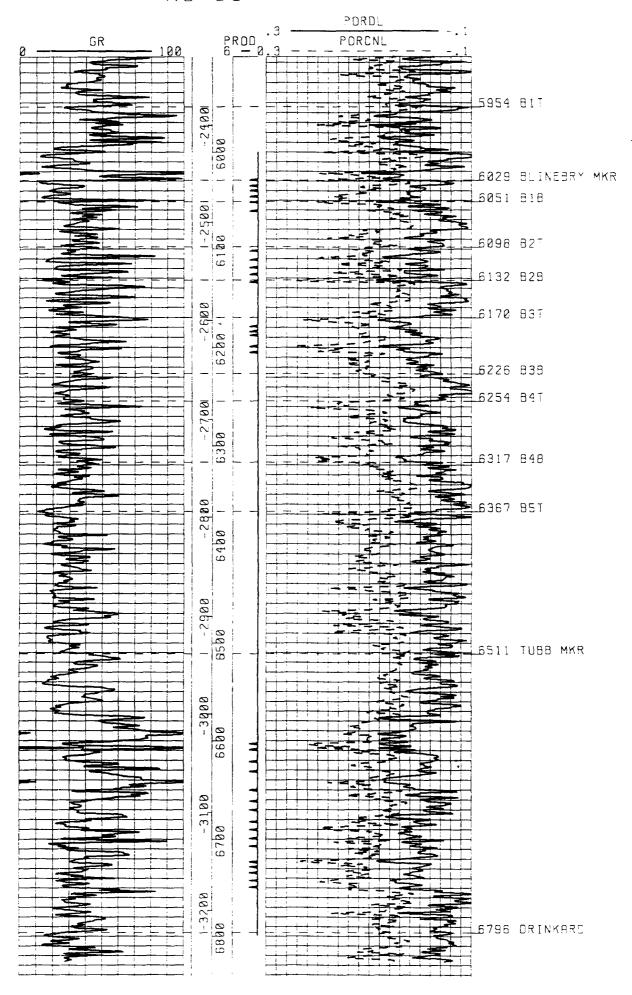

| BEFORE EXAMINER STOGNER<br>OIL CONSERVATION DIVISION |
|------------------------------------------------------|
| EXHIBIT NO. 24-G                                     |
|                                                      |
| CASE NC                                              |
| Submitted by Conaco Inc.                             |
| Hearing Date 1-24-91                                 |
|                                                      |