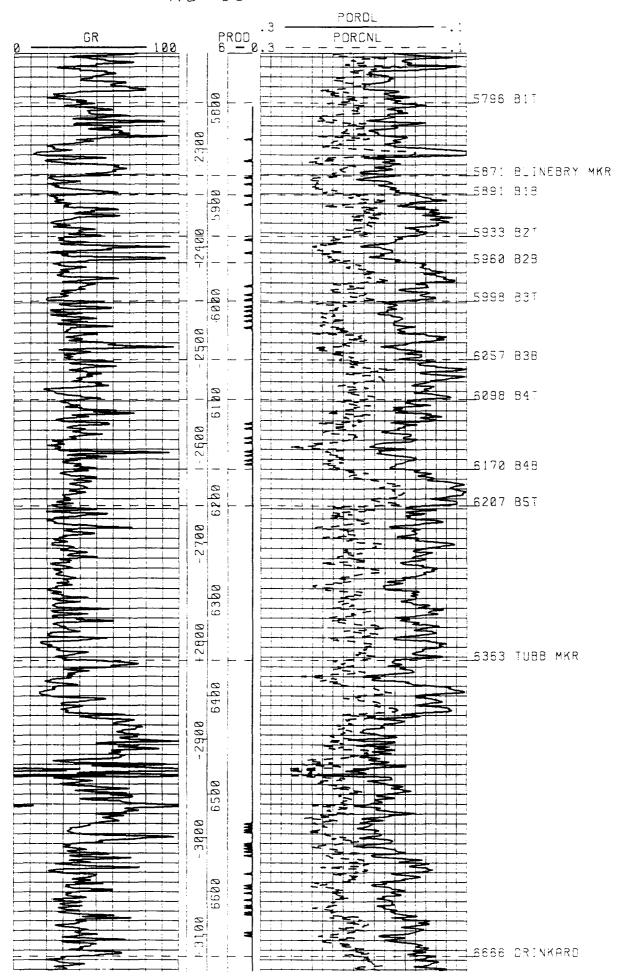

## Current Producer to be Converted to Injection

EXHIBIT 24-A

Current Producer to be Converted to Injection

BEFORE EXAMINER STOGNER
OIL CONSERVATION DIVISION
\_\_\_\_EXHIBIT NO. 24 - B

CASE NO. \_\_\_\_LO 22.0

Submitted by \_\_\_Conoco \_\_\_Inc.,

Hearing Date \_\_L-24 - 91

Current Producer to be Converted to Injection

BEFORE EXAMINER STOGNER
OIL CONSERVATION DIVISION
\_\_\_\_EXHIBIT NO.24 - C

CASE NO. 10 220

Submitted by Conoco Inc.