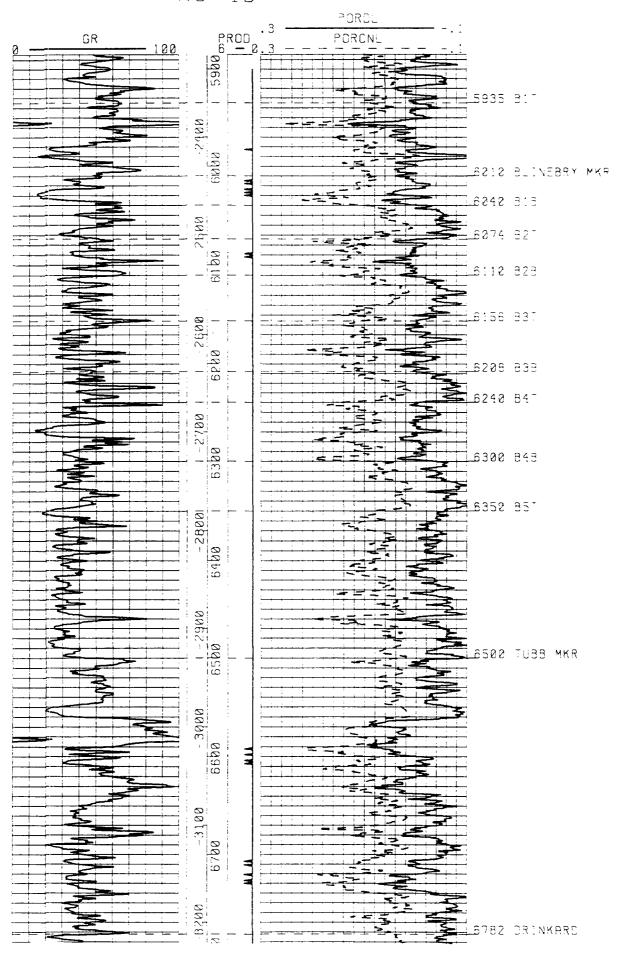

BEFORE EXAMINER STOGNER
OIL CONSERVATION DIVISION
\_\_\_\_EXHIBIT NO. 24 - F

CASE NO. \_\_\_\_\_ 10 2 2 0

Submitted by \_\_\_\_\_ Conoco \_\_\_\_ Inc.

Hearing Date \_\_\_\_ 1 - 24 - 91

EXHIBIT 24-F

WU 59

Current Producer to be Converted to Injection