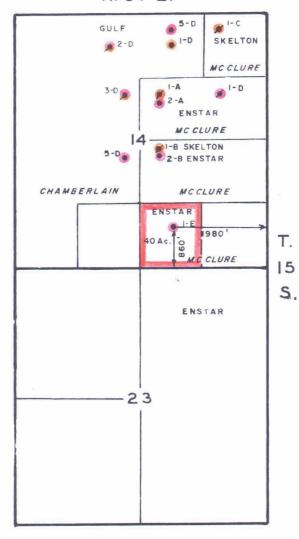

### INDEX TO EXHIBITS

RE: Royalty Pooling ENSTAR - McClure "E" #1 Denton Wolfcamp Field Lea County, New Mexico June 6, 1984

- Land Plat: showing proration unit, well location, and completion information.
  - (a) copy of Form C-105.
  - (b) copy of Form C-103.
  - (c) copy of O&GL dated 6-13-46 (covers 1/2 minerals)

LAND PLAT
DENTON WCP. FIELD
LEA CO., NEW MEXICO

SCALE : 1"= 2000"

3-1-84

| NO. OF COPILS RECEIV                  | 60                 |                     |                      |                 |          | $\widehat{}$       |                        | Form      | C-105               | for to           |
|---------------------------------------|--------------------|---------------------|----------------------|-----------------|----------|--------------------|------------------------|-----------|---------------------|------------------|
| DISTRIBUTION                          |                    | •                   |                      |                 |          | × .                |                        |           | ised II-I-M         |                  |
| SANTA FE                              |                    | A 1 800 110         |                      |                 |          |                    |                        | Sa. Indic | ate Type of I       | euse             |
| FILE                                  |                    | WELL COMPLI         | MEXICO OIL CO        |                 |          |                    | 10 L 00                | State     | . 🗆                 | Fee X            |
| U.S.G.S.                              | <del></del>        | WELL COMPLI         | I HON OR REC         | LOMPLEIN        | א אוכ    | CPURIA             | ND LUG                 | 5. State  | Oil & Gus Le        |                  |
| LAND OFFICE                           |                    |                     |                      |                 |          |                    |                        |           |                     |                  |
| OPERATOR                              |                    |                     |                      |                 |          |                    |                        | 7777      | mm                  | 7771777          |
| G. EKATON                             |                    |                     |                      |                 |          |                    |                        |           |                     | ///////          |
| Id. TYPE OF WELL                      |                    |                     | <del> </del>         |                 |          |                    |                        | 7. Unti   | Agreement No.       |                  |
|                                       | OIL                | ₩ GAS               | <u></u>              | ר               |          |                    |                        | /         | with Comercial 1400 |                  |
| b. TYPE OF COMPLE                     |                    | LL X WELL           | DRY                  | ОТНЕЯ           |          |                    |                        | 9 Form    | or Leise Nur        | ·                |
| NEW WO                                |                    | PLUG                | O DIFF.              | 7               |          |                    |                        |           |                     | ie.              |
| 2. Name of Operator                   | 0000               | PLUG<br>BACK        | DIFF. RESVA.         |                 |          | <del></del>        |                        | McC1      | ure "E"             |                  |
|                                       |                    |                     |                      |                 |          |                    |                        | 9. Well t | NO.                 |                  |
| ENSTAR Petro                          | leum, Inc.         |                     |                      |                 |          |                    |                        | #1        |                     |                  |
|                                       |                    |                     |                      |                 |          |                    |                        | lü. Fiek  | d and Poel, o       | Wildcat          |
| P. O. Drawer                          | <u>3546, Midl</u>  | and, TX 797         | 02                   |                 |          |                    |                        | Dent      | on Wolfe            | amp              |
| 4. Location of Well                   |                    |                     | <u>,-</u>            |                 |          |                    |                        |           |                     | 11111111,        |
| 1 0                                   | ۶                  | 160                 | Sout                 | h               |          | 1980               |                        |           |                     |                  |
| UNIT LETTER                           | LOCATED            | FEET F              | ROM THE              | LINE AN         | ·        |                    | EET FROM               |           |                     |                  |
| 1                                     |                    |                     |                      |                 |          |                    |                        | 12. Cour  | ity                 | [[[]]]           |
| THE East LINE OF                      | sec. 14            | rwe. 155 🚾          | E. 37E NAME          |                 | III      |                    |                        | Lea       |                     |                  |
| 15. Date Spyaded                      | 15. Date 7.0.      | resched 17. Date    | Compl. (Ready to     | Prod.)   16.    | Eleva    | tions ( $DF$ , $R$ | KB, $RT$ , $G$         | R, etc.)  | 19, Elev. Cas       | hinghead         |
| 12/9/83                               | 1/3/84             | 2/6                 |                      |                 |          | 1 GL               |                        |           | 3781                |                  |
| 20. Total Depth                       | 21. FR             | ig Buck T.D.        | 22. If Multi-        | cle Compl., H   | ow.      | 23. Intervals      | , Rotar                | y Tools   | Cable               | <b>Fools</b>     |
| 9550                                  | 93                 | 60                  | Ridny                |                 |          | Drilled i          | ⇒ '                    | Χ         | :                   |                  |
| 24. Producing Interveit               | s), of this comple | tion - Top, Botton  | ., Name              |                 | 1        |                    | <del></del>            |           |                     | rectional Survey |
| 9303'-06' Wo                          | lfcamp             |                     |                      |                 |          |                    |                        |           | Made<br>nc          | •                |
|                                       |                    |                     | <del></del>          | ·               |          |                    |                        |           |                     |                  |
| 26. Type Electric and C               | =                  |                     |                      |                 |          |                    |                        | 27        | . Was Well Co       | ored             |
| LDT/CNL DI/SI                         | - L                |                     |                      |                 |          |                    |                        |           | nc                  |                  |
| 28.                                   |                    | CAS                 | ING RECORD (Re       | port all string | s set    | in well)           |                        |           |                     |                  |
| CASING SIZE                           | WEIGHT LB.         |                     |                      | LE SIZE         | <u> </u> |                    | TING REC               |           | AMO                 | UNT PULLED       |
| 13-3/8''                              | 61#                | 400                 |                      | -1/2"           | 1        | SX C W/            |                        | _         |                     |                  |
| 8-5/8''                               | 24 E 32#           | 4668                |                      | -1/4"           | 155      | 0 sx Lit           | е & 30                 | 0 sx C    |                     |                  |
| 5-1/2"                                | 15.5 € 17          | # 9548              | ' 7                  | -7/8"           | 250      | sx Pozm            | nix                    |           |                     |                  |
|                                       |                    |                     |                      |                 | 1        |                    |                        |           |                     |                  |
| 29.                                   | L                  | INER RECORD         |                      |                 |          | 30.                | T                      | UBING R   | ECORD               |                  |
| SIZE                                  | TOP                | воттом              | SACKS CEMENT         | SCREEN          |          | SIZE               | DE                     | PTH SET   | PA                  | CKER SET         |
|                                       |                    |                     |                      |                 |          | 2-7/8              | ' 9                    | 346       | n                   | a                |
|                                       |                    |                     |                      |                 |          |                    |                        |           |                     |                  |
| 31. Perforation Record                | Interval, size an  | d number)           | <u> </u>             | 32.             | ACID     | SHOT, FRA          | ACTURE.                | CEMENT    | SQUEEZE, E          | TC.              |
|                                       |                    |                     |                      | DEPT            |          | <del></del>        |                        |           | KIND MATER          |                  |
| 9303 - 9306',                         | 0.4", 7 h          | oles                |                      |                 | 9303     |                    | 000 ga                 |           |                     |                  |
|                                       |                    |                     |                      |                 |          |                    |                        |           | <del></del>         |                  |
|                                       |                    |                     |                      |                 |          |                    |                        |           |                     | <del></del>      |
|                                       |                    |                     |                      |                 | ···      |                    | <del></del>            | ····      |                     |                  |
| 33.                                   |                    |                     | PROI                 | DUCTION         |          |                    |                        |           |                     |                  |
| Date i'irst Production                | Produ              | iction Method (Flor |                      |                 | nd typ   | e pump)            |                        | Well Sto  | itus (Prod. or      | Shut-in)         |
| 2/6/84                                | i                  | Pumping             |                      |                 |          |                    |                        | Prod      | ucing               | •                |
| Date of Test                          | Hours Testes       | Choke Size          | Prod'n. For          | Cil - Bal.      |          | Gas - MCF          | Wate                   | r — Bbl.  | Gas - Oil           | Ratio            |
| 2/12/84                               | 24                 | Pump ·              | Test Period          | 60              | 1        | 56                 |                        | 40        |                     | CFPB             |
| Flow Tubing Press.                    | Casing Pressur     | _ <del></del>       | - Oil - Bbl.         | Gas -           | MCE      |                    | r – Bbl.               | To        | Oll Gravity -       |                  |
|                                       |                    | Hour Hate           | 1 60                 | 5               |          | •                  | 40                     |           | 41°                 |                  |
| 34. Disposition of Gas (              | Sold used for the  | nt vented etc.      | 1                    |                 |          |                    |                        | Witnesse  | 1 Bv                | <del></del>      |
| Vented 46 N                           | ICF. used 1        | O MCF for f         | uel.                 |                 |          |                    | 1 -                    | _         | rickland            |                  |
|                                       | -,                 |                     |                      |                 |          |                    |                        |           |                     |                  |
| 35. List of Attachments Record of Inc | lination           | logs & Plat         |                      |                 |          |                    |                        |           |                     |                  |
|                                       |                    |                     | (4)                  | <del> </del>    |          |                    |                        |           |                     |                  |
| 36. I hereby certify that             | ine injurmation s  | noun on both side   | s of this form is tr | ue und comple   | ie w     | ine pest of m      | y knowled <sub>k</sub> | e una bel | ı <i>e j</i> .      |                  |
| • • • •                               | A                  | • ,                 | ^                    | peration        | s Ma     | nager              |                        | າ         | /16/84              |                  |
| SIGNED                                | M. P.              | /4                  | _ TITLE              |                 |          |                    |                        | DATE      |                     | ·                |