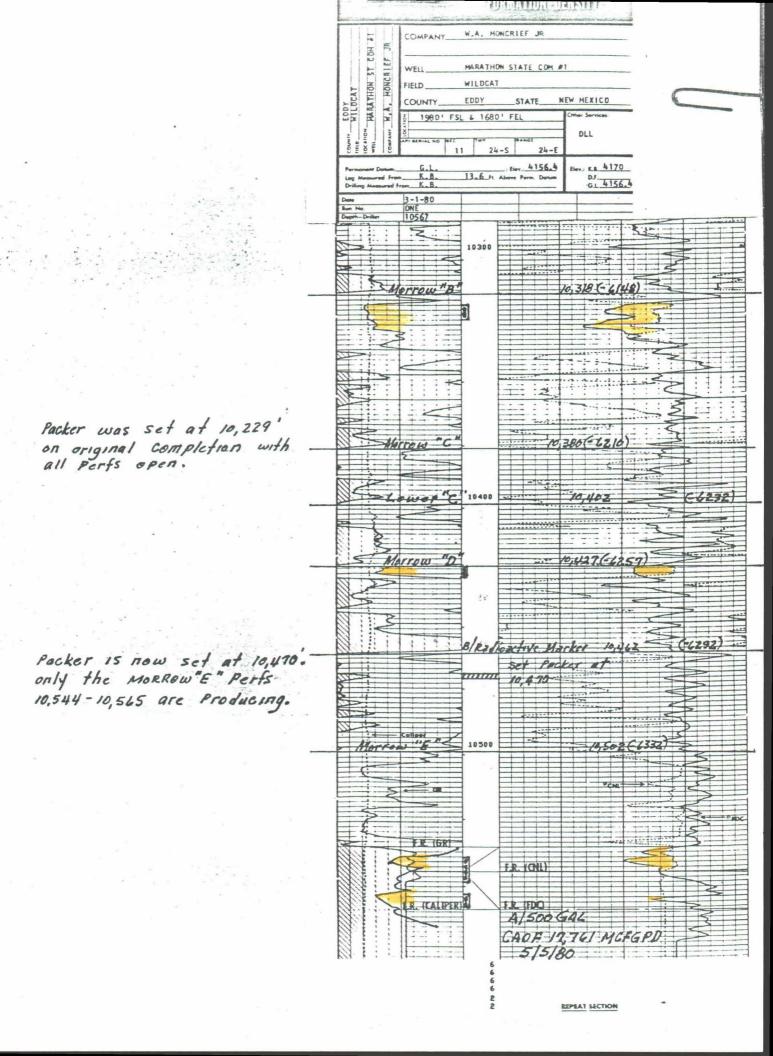

## W. A. MONCRIEF, JR. #1 MARATHON STATE "COM" Unit J, Section 11, T24S, R24E

(1) Current production varies from 338 to 645 MCFGPD on 14/64" ck depending on E1 Paso's line pressure. FTP varies from 540 to 760#. This well was originally completed from Morrow "E" sand perfs 10,544-10,565', Morrow "D" sand perfs 10,427-10,431' and Morrow "B" sand perfs 10,322-10,328' for a CAOF of 17,761 MCFGPD on 5-5-80 after 500 gallons MA.

(2) Operator continued to produce this well from both the Morrow "B" and Morrow "E" perfs. Mr. Jim Minnick of El Paso's Jal office was notified of the permanent damage done as a result of the shut-in period and agreed that the well should be exempt from any future shut-ins or pinch backs. Mr. Les Clements of the Artesia office of the Oil Conservation Division was notified of this damage by letter dated 10-1-82 and granted an exception to the Annual Gas Shut-In Pressure Test (Division Rule 402) by letter dated 10-8-82.

The well continued to produce from both zones until 6-25-83 when it loaded up with water and would no longer buck the EPNG line pressure.

Operator moved in a well service unit on 7-5-83 and isolated and tested the Morrow "B" and Morrow "E" zones separately over the next 60 days and determined that the Morrow "B" perfs from 10,322-10,328' were making most of the water and the Morrow "E" perfs from 10,544-10,565 were making most of the gas and a small amount of water.

The well has continued to produce from the Morrow "E" perfs only since 9-3-83 to the present; but has been exempt from shut-ins or pinch backs.