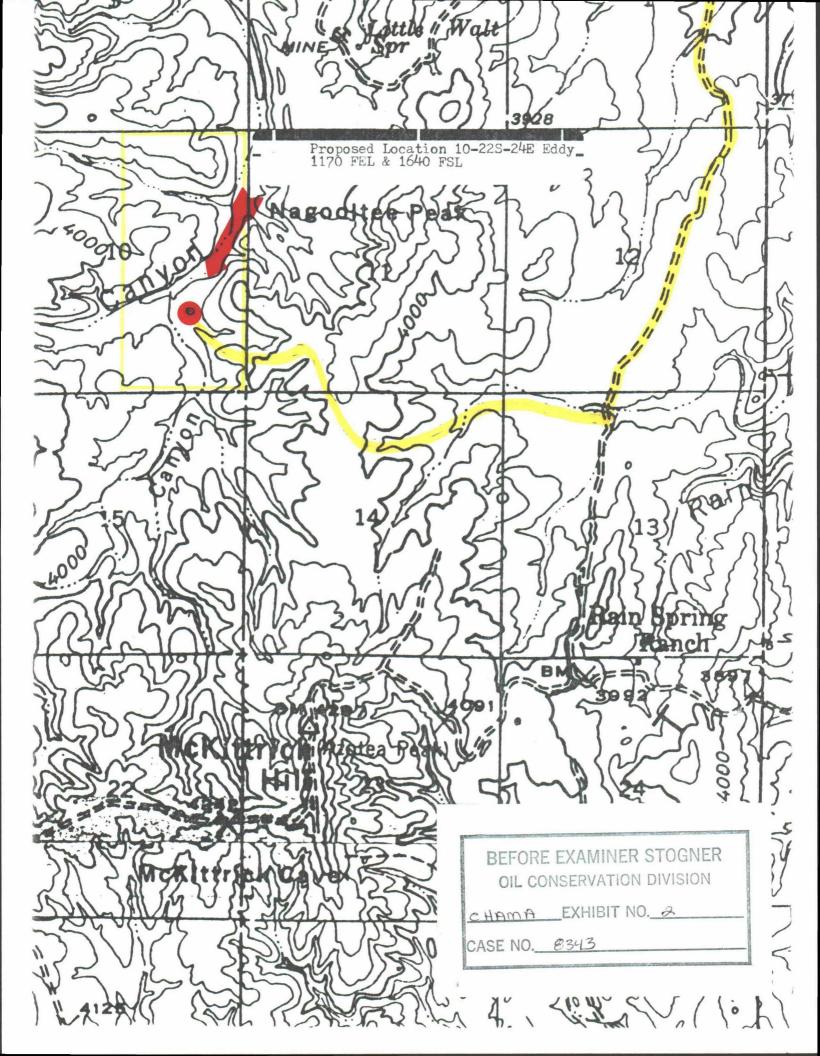

Florida Exploration

Packaging Forest Products Insurance Energy

September 17, 1984

Mr Joe D. Ramey, Director Oil Conservation Division State Land Office Building P. O. Box 2088 Santa Fe, New Mexico 87501

RE: LVC #10593
Chama Petroleum Company
Unorthodox Location
1,170' from East line
1,640' from South line
Sec. 10-T22S-R24E

Eddy County, New Mexico

Dear Mr. Ramey:

As Designated Operator of the leases in N/2 of Section 11, T22S-R24E, Eddy County, New Mexico, a spacing unit offsetting the area to be dedicated to the captioned unorthodox well, Florida Exploration Company offers no objections to the granting of the unorthodox location described above and to be heard under Case #8434.