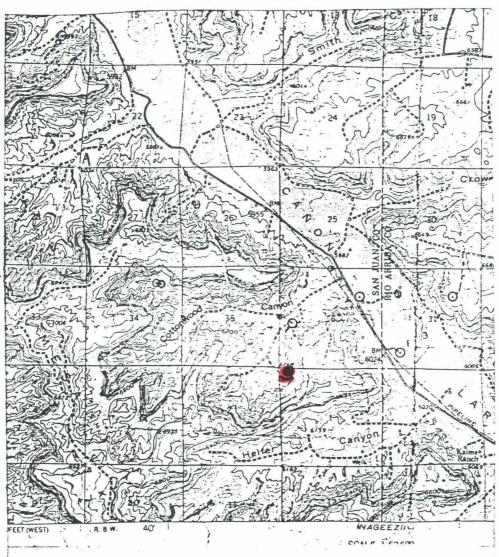

Vicinity Map for EL PASO NATURAL GAS COMPANY #3 LUTHY "A" 220 FNL 665 FWL Sec. 1-T26N-R8W SAN JUAN COUNTY, NEW MEXICO

Map #1

EXISTING ROADS
EXISTING PIPELINES
EXISTING ROAD & PIPELINE
PROPOSED ROADS
PROPOSED PIPELINES

PROPOSED ROAD & PIPELINE