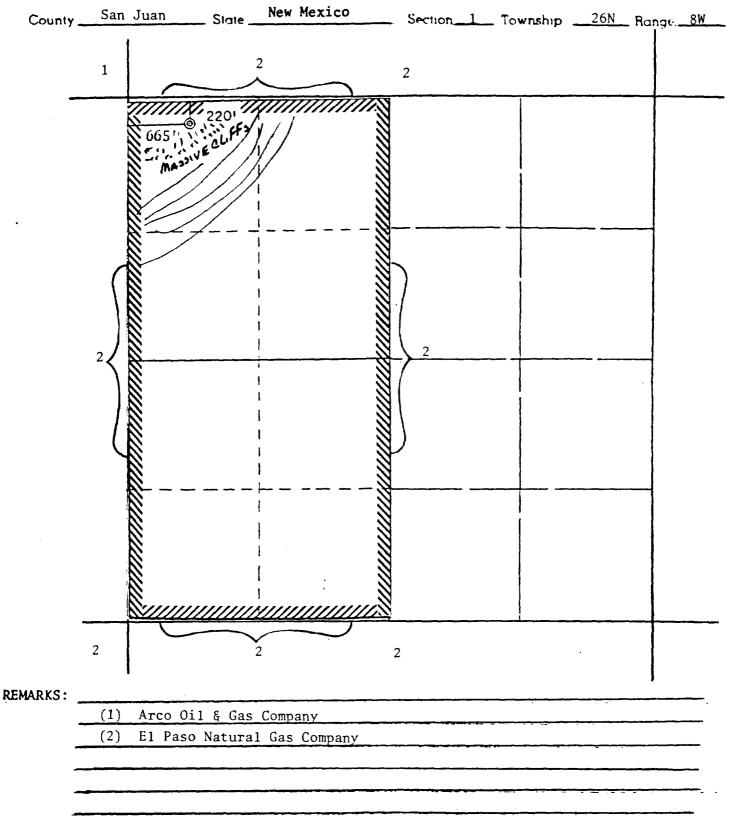

It is now intended to locate the El Paso Natural Gas Company's Luthy A #3 at 220' from the North line and 665' from the West line of Section 1, T-26-N, R-8-W, San Juan County, New Mexico.

Extremely rough terrain in the form of massive cliffs makes it impossible to build an orthodox gas well location in the northwest corner of Section 1.

Plats showing the proposed well location and the terrain in Section 1, along with an ownership plat, are attached.

Sincerely yours,

G. W. Brink

Project Drilling Engineer

encl.

## NEW MEXICO OIL CONSERVATION COMMISSION WELL LOCATION AND ACREAGE DEDICATION PLAT

Form C-102 Supersedes C-128 Effective 1-1-65

| <del></del>                                                                                                                                                                                                                                                                                                                                                                                                                                                                                                                                                                         |                | All distances must be i | rom the outer boundaries | of the Section.           |                                                                                                                                                  |  |  |  |  |  |
|-------------------------------------------------------------------------------------------------------------------------------------------------------------------------------------------------------------------------------------------------------------------------------------------------------------------------------------------------------------------------------------------------------------------------------------------------------------------------------------------------------------------------------------------------------------------------------------|----------------|-------------------------|--------------------------|---------------------------|--------------------------------------------------------------------------------------------------------------------------------------------------|--|--|--|--|--|
| Operator -                                                                                                                                                                                                                                                                                                                                                                                                                                                                                                                                                                          | MITTAL CAC COM | DANDE                   | Lease                    | . 070(22)                 | Weil No.                                                                                                                                         |  |  |  |  |  |
| Unit Letter                                                                                                                                                                                                                                                                                                                                                                                                                                                                                                                                                                         | TURAL GAS COM  | Township                | LUTHY "A" (SF            | County                    | 3                                                                                                                                                |  |  |  |  |  |
|                                                                                                                                                                                                                                                                                                                                                                                                                                                                                                                                                                                     | Section        | · .                     |                          |                           |                                                                                                                                                  |  |  |  |  |  |
| D 1 26N 8W San Juan Actual Footage Location of Well:                                                                                                                                                                                                                                                                                                                                                                                                                                                                                                                                |                |                         |                          |                           |                                                                                                                                                  |  |  |  |  |  |
| 220                                                                                                                                                                                                                                                                                                                                                                                                                                                                                                                                                                                 |                | orth line and           | 665 te                   | et from the West          | line                                                                                                                                             |  |  |  |  |  |
| Ground Level Elev;                                                                                                                                                                                                                                                                                                                                                                                                                                                                                                                                                                  |                |                         | Pool                     | ev nom me                 | Dedicated Acreage:                                                                                                                               |  |  |  |  |  |
| 6199                                                                                                                                                                                                                                                                                                                                                                                                                                                                                                                                                                                | Mesa Ve        | rde                     | Blanco                   |                           | 321.50 Acres                                                                                                                                     |  |  |  |  |  |
| <ol> <li>Outline the acreage dedicated to the subject well by colored pencil or hachure marks on the plat below.</li> <li>If more than one lease is dedicated to the well, outline each and identify the ownership thereof (both as to working interest and royalty).</li> <li>If more than one lease of different ownership is dedicated to the well, have the interests of all owners been consoli-</li> </ol>                                                                                                                                                                    |                |                         |                          |                           |                                                                                                                                                  |  |  |  |  |  |
| dated by communitization, unitization, force-pooling. etc?  Yes No If answer is "yes," type of consolidation  If answer is "no," list the owners and tract descriptions which have actually been consolidated. (Use reverse side of this form if necessary.)  No allowable will be assigned to the well until all interests have been consolidated (by communitization, unitization, forced-pooling, or otherwise) or until a non-standard unit, eliminating such interests, has been approved by the Commission. Note: well restaked at request of NM Oil Conservation Div. 8-5-85 |                |                         |                          |                           |                                                                                                                                                  |  |  |  |  |  |
| 6651 6220                                                                                                                                                                                                                                                                                                                                                                                                                                                                                                                                                                           |                |                         |                          | Name Drill Fosition El Pa | certify that the information con- mercin is true and complete to the my knowledge and belief.  Apploals  ing Clerk  so Natural Gas  Mass 5, 1985 |  |  |  |  |  |
|                                                                                                                                                                                                                                                                                                                                                                                                                                                                                                                                                                                     |                |                         |                          | Date Surve                | Professional Engineer                                                                                                                            |  |  |  |  |  |
| 3950 1. KER.                                                                                                                                                                                                                                                                                                                                                                                                                                                                                                                                                                        |                |                         |                          |                           |                                                                                                                                                  |  |  |  |  |  |

## EL PASO NATURAL GAS COMPANY

Well Name Luthy A #3, Blanco Mesaverde

Footage--- 220' FNL, 665' FWL

APPLICATION FOR NON-STANDARD LOCATION

Juan Sigle New Mexico Section 1 Townsh