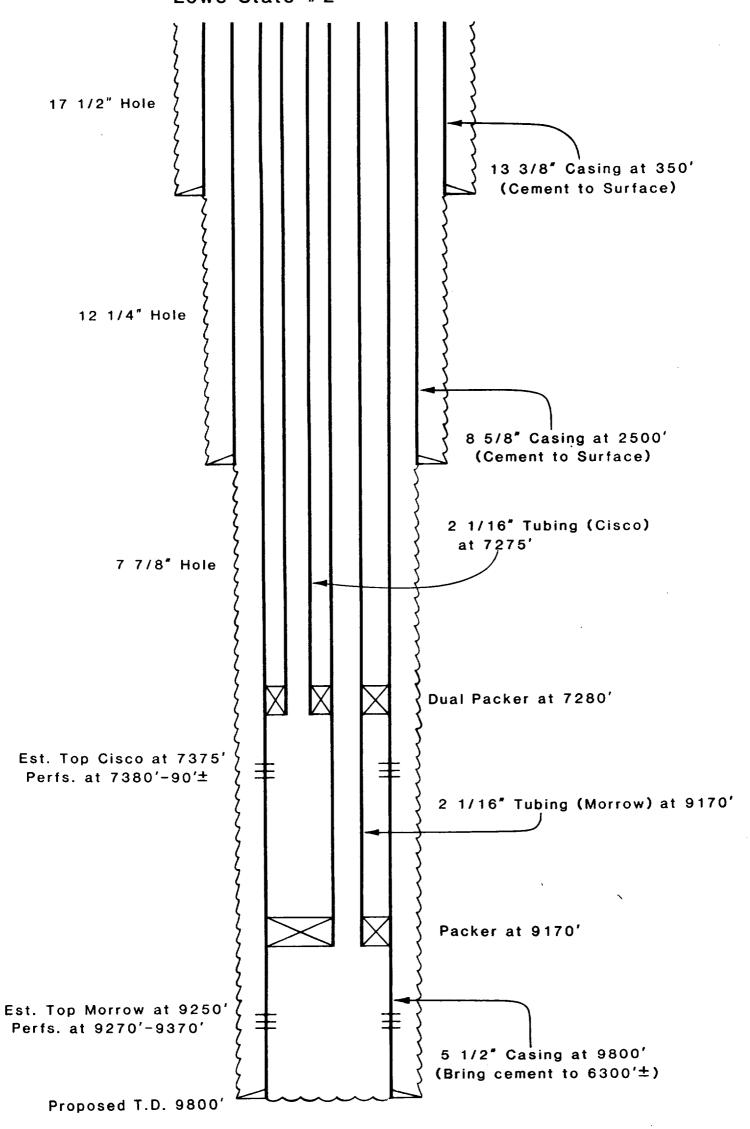

## NEW MEXICO OIL CONSERVATION COMMISSION SANTA FE, NEW MEXICO APPLICATION FOR MULTIPLE COMPLETION

|                                                                                                                                                                                                                                                                                                                                                                                                                                                                                                                                                                                                                                                                                                                                                                                                                                                                                                                                                                                                                                                                                                                                                                                                                                                                                                                                                                                                                                                                                                                                                                                                                                                                                                                                                                                                                                                                                                                                                                                                                                                                                                                                 |                                                                                                                                                                                                        |                                                                                                |                                                                                                                                                   | <del></del>                |                                                                                                                                                                                                                |
|---------------------------------------------------------------------------------------------------------------------------------------------------------------------------------------------------------------------------------------------------------------------------------------------------------------------------------------------------------------------------------------------------------------------------------------------------------------------------------------------------------------------------------------------------------------------------------------------------------------------------------------------------------------------------------------------------------------------------------------------------------------------------------------------------------------------------------------------------------------------------------------------------------------------------------------------------------------------------------------------------------------------------------------------------------------------------------------------------------------------------------------------------------------------------------------------------------------------------------------------------------------------------------------------------------------------------------------------------------------------------------------------------------------------------------------------------------------------------------------------------------------------------------------------------------------------------------------------------------------------------------------------------------------------------------------------------------------------------------------------------------------------------------------------------------------------------------------------------------------------------------------------------------------------------------------------------------------------------------------------------------------------------------------------------------------------------------------------------------------------------------|--------------------------------------------------------------------------------------------------------------------------------------------------------------------------------------------------------|------------------------------------------------------------------------------------------------|---------------------------------------------------------------------------------------------------------------------------------------------------|----------------------------|----------------------------------------------------------------------------------------------------------------------------------------------------------------------------------------------------------------|
| Operator  MONICANTO OTI COMPANY                                                                                                                                                                                                                                                                                                                                                                                                                                                                                                                                                                                                                                                                                                                                                                                                                                                                                                                                                                                                                                                                                                                                                                                                                                                                                                                                                                                                                                                                                                                                                                                                                                                                                                                                                                                                                                                                                                                                                                                                                                                                                                 |                                                                                                                                                                                                        | County                                                                                         |                                                                                                                                                   | Date                       |                                                                                                                                                                                                                |
| MONSANTO OIL COMPANY                                                                                                                                                                                                                                                                                                                                                                                                                                                                                                                                                                                                                                                                                                                                                                                                                                                                                                                                                                                                                                                                                                                                                                                                                                                                                                                                                                                                                                                                                                                                                                                                                                                                                                                                                                                                                                                                                                                                                                                                                                                                                                            |                                                                                                                                                                                                        | Lease Ed                                                                                       | <u>dy</u>                                                                                                                                         | November 18, 1985          |                                                                                                                                                                                                                |
| 1300 One First City Center, Midland, TX                                                                                                                                                                                                                                                                                                                                                                                                                                                                                                                                                                                                                                                                                                                                                                                                                                                                                                                                                                                                                                                                                                                                                                                                                                                                                                                                                                                                                                                                                                                                                                                                                                                                                                                                                                                                                                                                                                                                                                                                                                                                                         |                                                                                                                                                                                                        |                                                                                                | State                                                                                                                                             | Well No.                   | 2                                                                                                                                                                                                              |
|                                                                                                                                                                                                                                                                                                                                                                                                                                                                                                                                                                                                                                                                                                                                                                                                                                                                                                                                                                                                                                                                                                                                                                                                                                                                                                                                                                                                                                                                                                                                                                                                                                                                                                                                                                                                                                                                                                                                                                                                                                                                                                                                 |                                                                                                                                                                                                        | Cownship                                                                                       | beace                                                                                                                                             | Range                      |                                                                                                                                                                                                                |
| of Well M                                                                                                                                                                                                                                                                                                                                                                                                                                                                                                                                                                                                                                                                                                                                                                                                                                                                                                                                                                                                                                                                                                                                                                                                                                                                                                                                                                                                                                                                                                                                                                                                                                                                                                                                                                                                                                                                                                                                                                                                                                                                                                                       | 36                                                                                                                                                                                                     | 21                                                                                             |                                                                                                                                                   |                            | 23                                                                                                                                                                                                             |
| <ol> <li>Has the New Mexico Oil Conservation zones within one mile of the subject</li> <li>If answer is yes, identify one such in the such in</li></ol> | well? YES X                                                                                                                                                                                            | NO                                                                                             | _                                                                                                                                                 |                            | these same pools or in the same  .: Monsanto Oil Compan Lowe State #1                                                                                                                                          |
| 3. The following facts are submitted:                                                                                                                                                                                                                                                                                                                                                                                                                                                                                                                                                                                                                                                                                                                                                                                                                                                                                                                                                                                                                                                                                                                                                                                                                                                                                                                                                                                                                                                                                                                                                                                                                                                                                                                                                                                                                                                                                                                                                                                                                                                                                           | Upper<br>Zone                                                                                                                                                                                          |                                                                                                | Intermediate  • Zone                                                                                                                              |                            | Lower<br>Zone                                                                                                                                                                                                  |
| a. Name of Pool and Formation                                                                                                                                                                                                                                                                                                                                                                                                                                                                                                                                                                                                                                                                                                                                                                                                                                                                                                                                                                                                                                                                                                                                                                                                                                                                                                                                                                                                                                                                                                                                                                                                                                                                                                                                                                                                                                                                                                                                                                                                                                                                                                   | Cisco                                                                                                                                                                                                  |                                                                                                |                                                                                                                                                   |                            | Morrow                                                                                                                                                                                                         |
| b. Top and Bottom of Pay Section (Perforations)                                                                                                                                                                                                                                                                                                                                                                                                                                                                                                                                                                                                                                                                                                                                                                                                                                                                                                                                                                                                                                                                                                                                                                                                                                                                                                                                                                                                                                                                                                                                                                                                                                                                                                                                                                                                                                                                                                                                                                                                                                                                                 | Top Pay: 7375' (<br>Perfs: 7380-90'                                                                                                                                                                    | est.)<br>(est.)                                                                                |                                                                                                                                                   |                            | op Pay: 9250' (est.)<br>erfs: 9270-9370' (est.                                                                                                                                                                 |
| c. Type of production (Oil or Gas)                                                                                                                                                                                                                                                                                                                                                                                                                                                                                                                                                                                                                                                                                                                                                                                                                                                                                                                                                                                                                                                                                                                                                                                                                                                                                                                                                                                                                                                                                                                                                                                                                                                                                                                                                                                                                                                                                                                                                                                                                                                                                              | Gas                                                                                                                                                                                                    |                                                                                                |                                                                                                                                                   |                            | Gas                                                                                                                                                                                                            |
| d. Method of Production (Flowing or Artificial Lift)                                                                                                                                                                                                                                                                                                                                                                                                                                                                                                                                                                                                                                                                                                                                                                                                                                                                                                                                                                                                                                                                                                                                                                                                                                                                                                                                                                                                                                                                                                                                                                                                                                                                                                                                                                                                                                                                                                                                                                                                                                                                            | Flowing                                                                                                                                                                                                |                                                                                                |                                                                                                                                                   |                            | Flowing                                                                                                                                                                                                        |
| b. Plat showing the loc of operators of all lea    X c. Waivers consenting t tors have been furnis  X d. Electrical log of the dicated thereon. (If s                                                                                                                                                                                                                                                                                                                                                                                                                                                                                                                                                                                                                                                                                                                                                                                                                                                                                                                                                                                                                                                                                                                                                                                                                                                                                                                                                                                                                                                                                                                                                                                                                                                                                                                                                                                                                                                                                                                                                                           | depth, location and type<br>ation of all wells on app<br>ases offsetting applicant'<br>o such multiple completi<br>shed copies of the applic<br>well or other acceptable<br>uch log is not available a | e of packers an licant's lease, s lease. on from each contion.*  log with tops at the time app | d side door chokes, and su<br>, all offset wells on offs<br>offset operator, or in lieu<br>, and bottoms of produci<br>lication is filed it shall | thereof,  ng zones be subm | ntervals, tubing strings, including information as may be pertinent. in a second and the names and addresses evidence that said offset operation intervals of perforation interest as provided by Rule 112-A.) |
| 5. List all offset operators to the lease<br>Arco PO Box 1610                                                                                                                                                                                                                                                                                                                                                                                                                                                                                                                                                                                                                                                                                                                                                                                                                                                                                                                                                                                                                                                                                                                                                                                                                                                                                                                                                                                                                                                                                                                                                                                                                                                                                                                                                                                                                                                                                                                                                                                                                                                                   |                                                                                                                                                                                                        |                                                                                                |                                                                                                                                                   | _                          |                                                                                                                                                                                                                |
| Arco PO Box 1610                                                                                                                                                                                                                                                                                                                                                                                                                                                                                                                                                                                                                                                                                                                                                                                                                                                                                                                                                                                                                                                                                                                                                                                                                                                                                                                                                                                                                                                                                                                                                                                                                                                                                                                                                                                                                                                                                                                                                                                                                                                                                                                | Midiand                                                                                                                                                                                                | , Texas 79                                                                                     | 9 / 0 2                                                                                                                                           | Attn:                      | David Douglas                                                                                                                                                                                                  |
| Amoco PO Box 3092                                                                                                                                                                                                                                                                                                                                                                                                                                                                                                                                                                                                                                                                                                                                                                                                                                                                                                                                                                                                                                                                                                                                                                                                                                                                                                                                                                                                                                                                                                                                                                                                                                                                                                                                                                                                                                                                                                                                                                                                                                                                                                               | Houston                                                                                                                                                                                                | , Texas 7                                                                                      | 7253                                                                                                                                              | At tn:                     | Jack Aulick                                                                                                                                                                                                    |
| Marathon PO Box 552                                                                                                                                                                                                                                                                                                                                                                                                                                                                                                                                                                                                                                                                                                                                                                                                                                                                                                                                                                                                                                                                                                                                                                                                                                                                                                                                                                                                                                                                                                                                                                                                                                                                                                                                                                                                                                                                                                                                                                                                                                                                                                             | Midland                                                                                                                                                                                                | , Texas 79                                                                                     | 702                                                                                                                                               | At tn:                     | J. C. Howell                                                                                                                                                                                                   |
| Flag Redfern PO Box 11050                                                                                                                                                                                                                                                                                                                                                                                                                                                                                                                                                                                                                                                                                                                                                                                                                                                                                                                                                                                                                                                                                                                                                                                                                                                                                                                                                                                                                                                                                                                                                                                                                                                                                                                                                                                                                                                                                                                                                                                                                                                                                                       | ) Midland                                                                                                                                                                                              | , Texas 79                                                                                     | 702                                                                                                                                               | Attn:                      | Kelly D. Jamerson                                                                                                                                                                                              |
| Kerr McGee Kerr McGee (                                                                                                                                                                                                                                                                                                                                                                                                                                                                                                                                                                                                                                                                                                                                                                                                                                                                                                                                                                                                                                                                                                                                                                                                                                                                                                                                                                                                                                                                                                                                                                                                                                                                                                                                                                                                                                                                                                                                                                                                                                                                                                         | Center Oklahom                                                                                                                                                                                         | a City, Ol                                                                                     | kla. 73102                                                                                                                                        | Attn:                      | D. R. Humphrey                                                                                                                                                                                                 |
| 6. Were all operators listed in Item 5 a date of such notification                                                                                                                                                                                                                                                                                                                                                                                                                                                                                                                                                                                                                                                                                                                                                                                                                                                                                                                                                                                                                                                                                                                                                                                                                                                                                                                                                                                                                                                                                                                                                                                                                                                                                                                                                                                                                                                                                                                                                                                                                                                              |                                                                                                                                                                                                        |                                                                                                | his application? YES_                                                                                                                             | NO                         | X . If answer is yes, give                                                                                                                                                                                     |
| CERTIFICATE: I, the undersigned, (Southwestern Region) (cunder my supervision and direction and                                                                                                                                                                                                                                                                                                                                                                                                                                                                                                                                                                                                                                                                                                                                                                                                                                                                                                                                                                                                                                                                                                                                                                                                                                                                                                                                                                                                                                                                                                                                                                                                                                                                                                                                                                                                                                                                                                                                                                                                                                 | ompany), and that I am a                                                                                                                                                                               | authorized by s                                                                                | aid company to make this                                                                                                                          | report;                    | Monsanto Oil Company and that this report was prepared my knowledge.                                                                                                                                           |
|                                                                                                                                                                                                                                                                                                                                                                                                                                                                                                                                                                                                                                                                                                                                                                                                                                                                                                                                                                                                                                                                                                                                                                                                                                                                                                                                                                                                                                                                                                                                                                                                                                                                                                                                                                                                                                                                                                                                                                                                                                                                                                                                 |                                                                                                                                                                                                        |                                                                                                |                                                                                                                                                   | n                          |                                                                                                                                                                                                                |

Monsanto Oil Company
Proposed Wellbore Sketch
Lowe State #2

The second second

Case No.8758 /3
Submitted by Monsanto (BH?)
Hearing Date 4-9-86