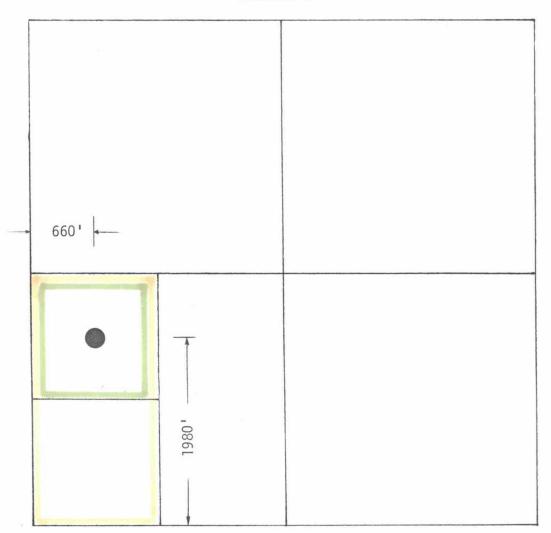

SUTTE 158, PECAN CREEK 8340 MEADOW ROAD DALLAS, TEXAS 75231 (214) 373-8792

December 8, 1987

RE: Caudill #2-8 NW/4 SW/4 Section 8, T16S - R36E Proposed Unit - N/2 SW/4 Our Twin Lakes Prospect Lea County, New Mexico

RE: Caudill #2 - 8

NW/4 SW/4 Sec. 8, T16S-R37E Our Twin Lakes Prospect Lea County, New Mexico

Dear Mr. Martin:

For an Oil Company hereby proposes the drilling of an 11,600' Strawn test to be located at a legal location within the captioned lands.