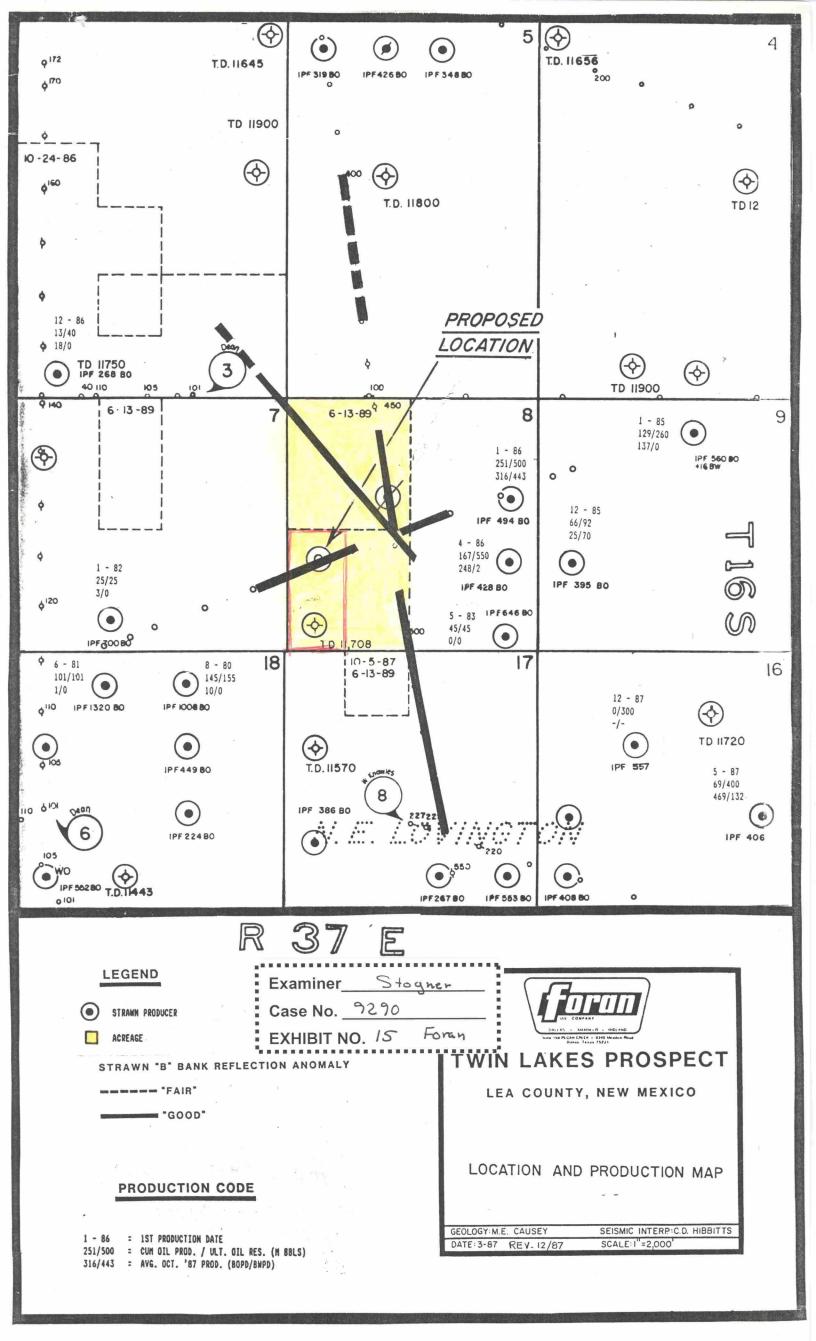

. . . . . . . .

BEFORE EXAMINER STOGNER

Oil Conservation Division

FORA-Exhibit No. 2

Case No. 9290

Proposed Caudill No. 2-8 Well

Twin Lakes Prospect 11,800' Strawn Test

Township 16 South - Range 37 East Lea County, New Mexico

#### Section 8