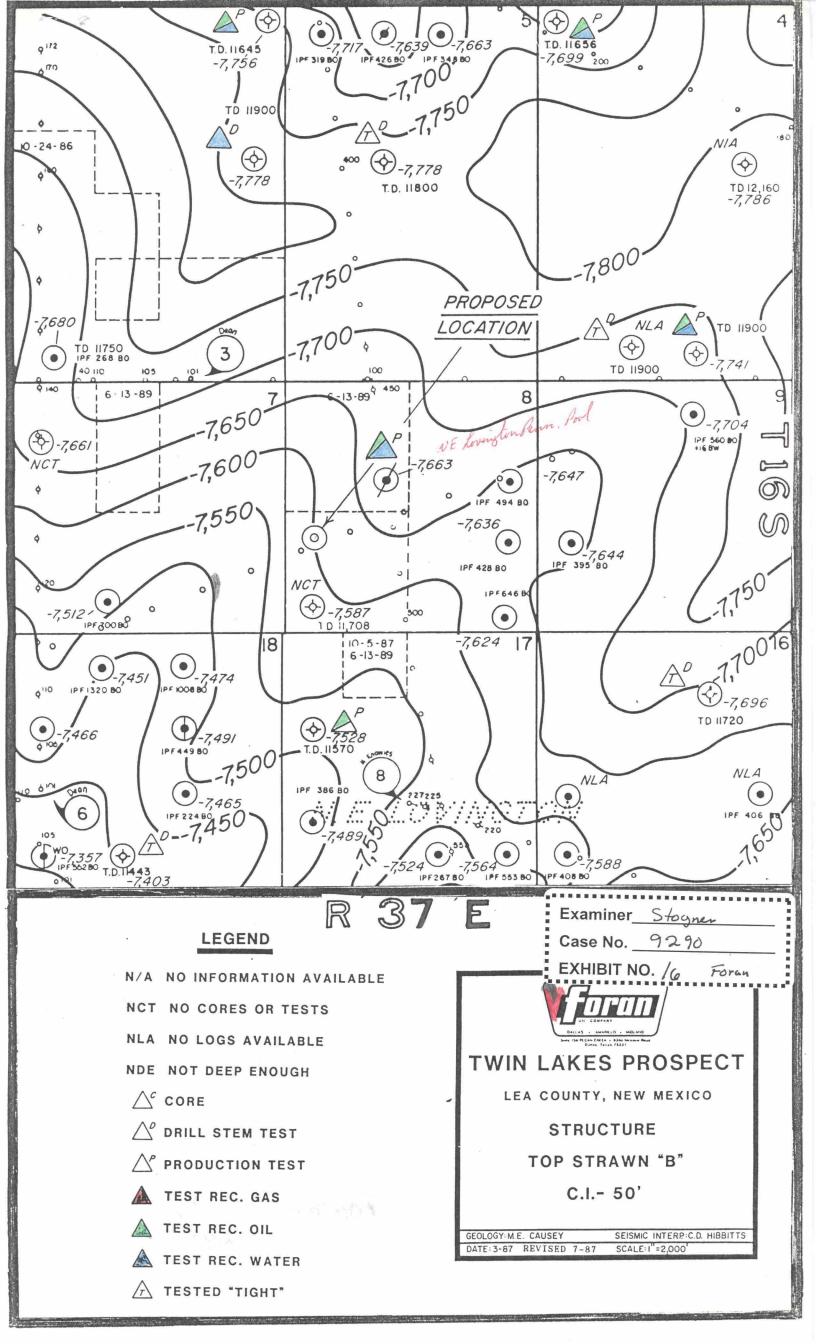

. . . . . . . .

BEFORE EXAMINER STOGNER

Oil Conservation Division

FORA-Exhibit No. 2

Case No. 9290

Proposed Caudill No. 2-8 Well

Twin Lakes Prospect 11,800' Strawn Test

Township 16 South - Range 37 East Lea County, New Mexico

#### Section 8