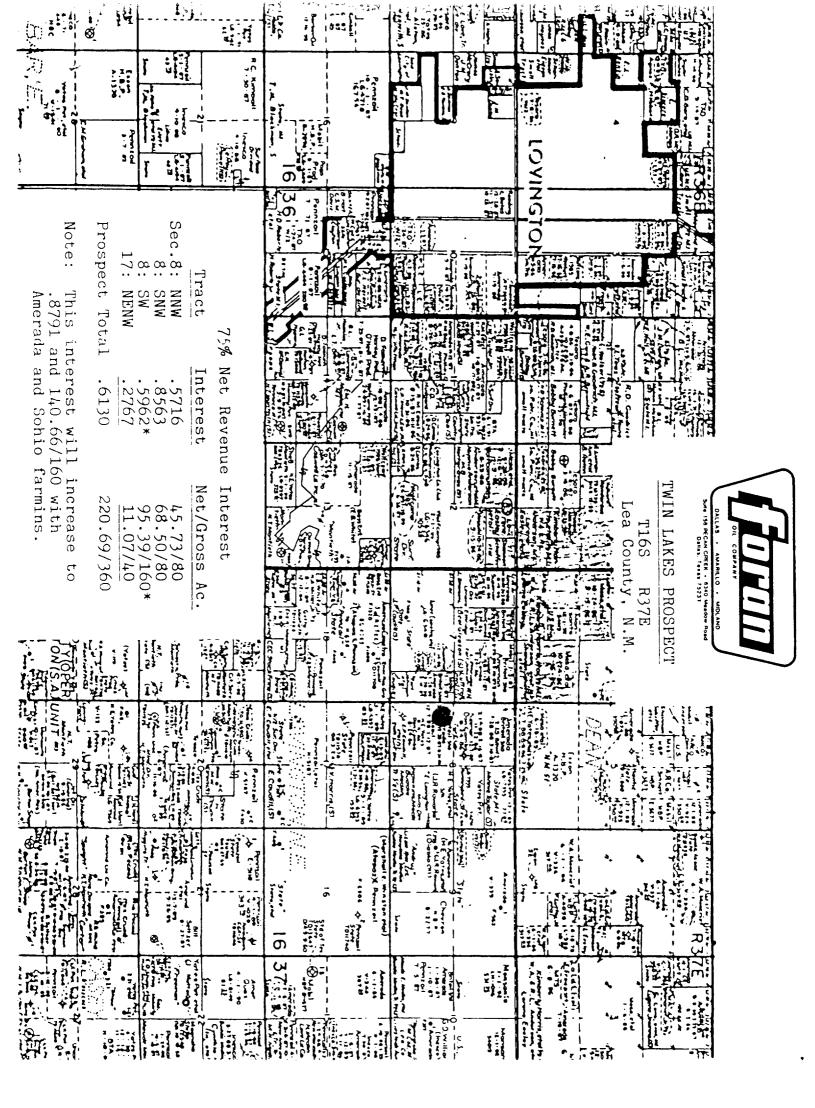

#### Section 8

### OUTSTANDING INTERESTS

Form 3

22.77

11.38

28.47

Twin Lakes Prospect
Section 8: W/2SW/4, T16S-R37E
Lea County, New Mexico

| 0 00 Abbundung                                                                                                    |                         | <u>Net</u>                      | Acres                        |
|-------------------------------------------------------------------------------------------------------------------|-------------------------|---------------------------------|------------------------------|
| listed all ontalender                                                                                             | % of Unit               | 40 Acre Unit                    | 80 Acre Unit                 |
| Doris Cross McAdoo<br>2048 Amherst Drive<br>S. Pasadena, CA 91030                                                 | .354                    | .1416                           | . 2832                       |
| Estate of Harriet McAdoo Platt<br>c/o Cynthia McAdoo Wheatland<br>33 Branch St., Boston, Mass. 02108              | .354                    | .1416                           | .2832                        |
| J.H. Van Zant II<br>1730 Commerce Bldg.<br>307 W. 7th Street<br>Fort Worth, TX 76102-5173                         | 2.34375                 | .9375                           | 1.875                        |
| Jeanne Van Zant Sanders<br>Suite 508, Sinclair Bldg.<br>106 W. 5th Street<br>Fort Worth, TX 76102                 | 2.34375                 | .9375                           | 1.875                        |
| E.B. White, Jr.<br>P.O. Box 2052<br>Midland, TX 79720                                                             | .390625                 | .15625                          | .3125                        |
| Harry A. Miller, Jr. Margaret Ann Miller Carrico Harry A. Miller III Suite 600, 303 W. Wall St. Midland, TX 79701 | .1953<br>.0976<br>.0976 | .078125<br>.0390625<br>.0390625 | .15625<br>.078125<br>.078125 |
| Nitram Enterprises Inc. P.O. Box 3341 Midland, TX 79702                                                           | 1.40625                 | . 5625                          | 1.125                        |
| Standard Oil Production Co. P.O. Box 4587 Houston, TX 77210 Attn: Mr. James D. Sikes                              | who to some or the port | الون<br>7 سر                    | 14                           |
| Harvey E. Yates Company .5203 Explorers Petroleum Corp0750 Spiral Inc0750 P.O. Box 1933 Poswell N.M. 88201        | .03776                  | 1.51                            | 3.02                         |
| Roswell, N.M. 88201 Yates Energy Corp2547 Fred G. Yates. Inc0750 1010 Sunwest Centre Roswell, N.M. 88201          |                         |                                 |                              |
|                                                                                                                   |                         |                                 |                              |