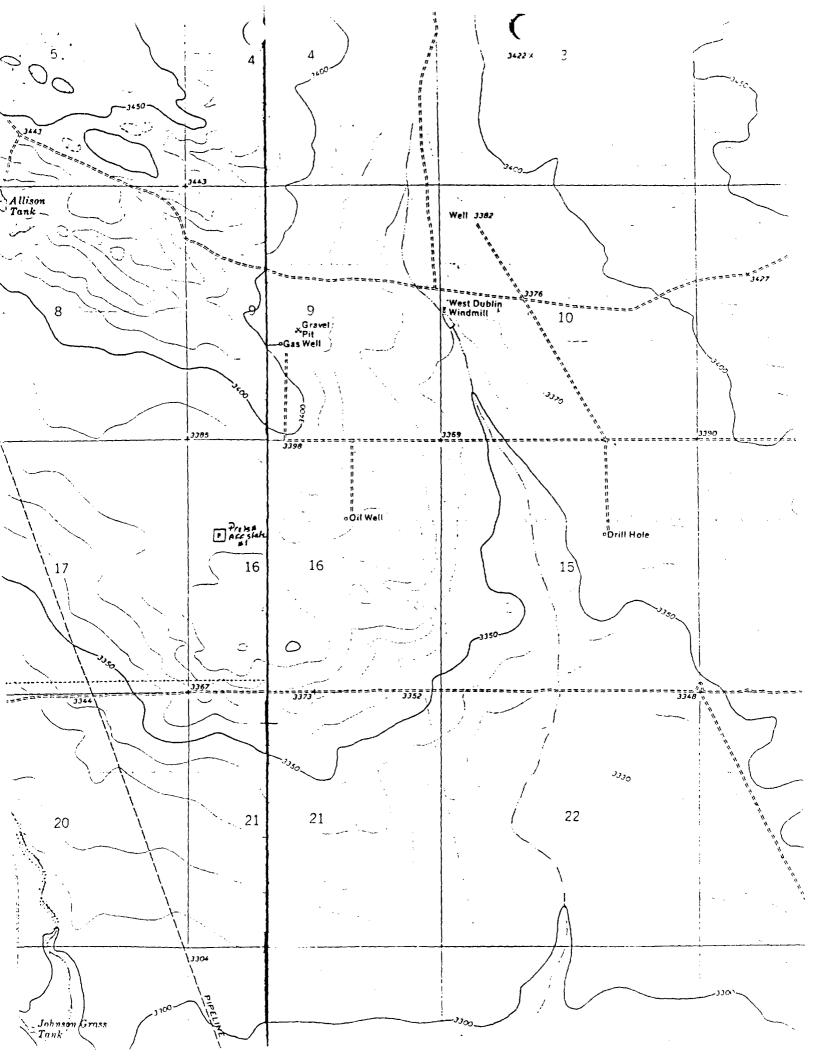

File: JCA-986.51NM-450

Re:

Unorthodox Well Location Preisa AFF State No. 1

1980' FNL & 660' FEL, Sec. 16, T24S, R35E

Lea County, New Mexico

New Mexico Oil Conservation Commission P. O. Box 2088 Santa Fe, New Mexico 87501

Dear Sir:

Yates Petroleum Corporation has been placed on the hearing docket for March 2, 1988, for the non-standard location for the captioned well.

The reason for requesting this non-standard location is geological. This is our preferred location as we feel that it is the best location to drill the 16,500' Morrow test.

Enclosed please find a copy of the lease map showing the offsetting lease operators, a topographic map of the area and a survey plat. Offset operators have been notified of our intentions by certified mail, via a xerox copy of this letter. A copy of the certifications are enclosed.

Formations that we expect to drill through are: Delaware, Bone Springs, Wolfcamp, Strawn, Atoka and Morrow. Our expected total depth is 16,500' Morrow.

Should you have any questions regarding this matter, please do not hesitate to call me at 505-748-1471.