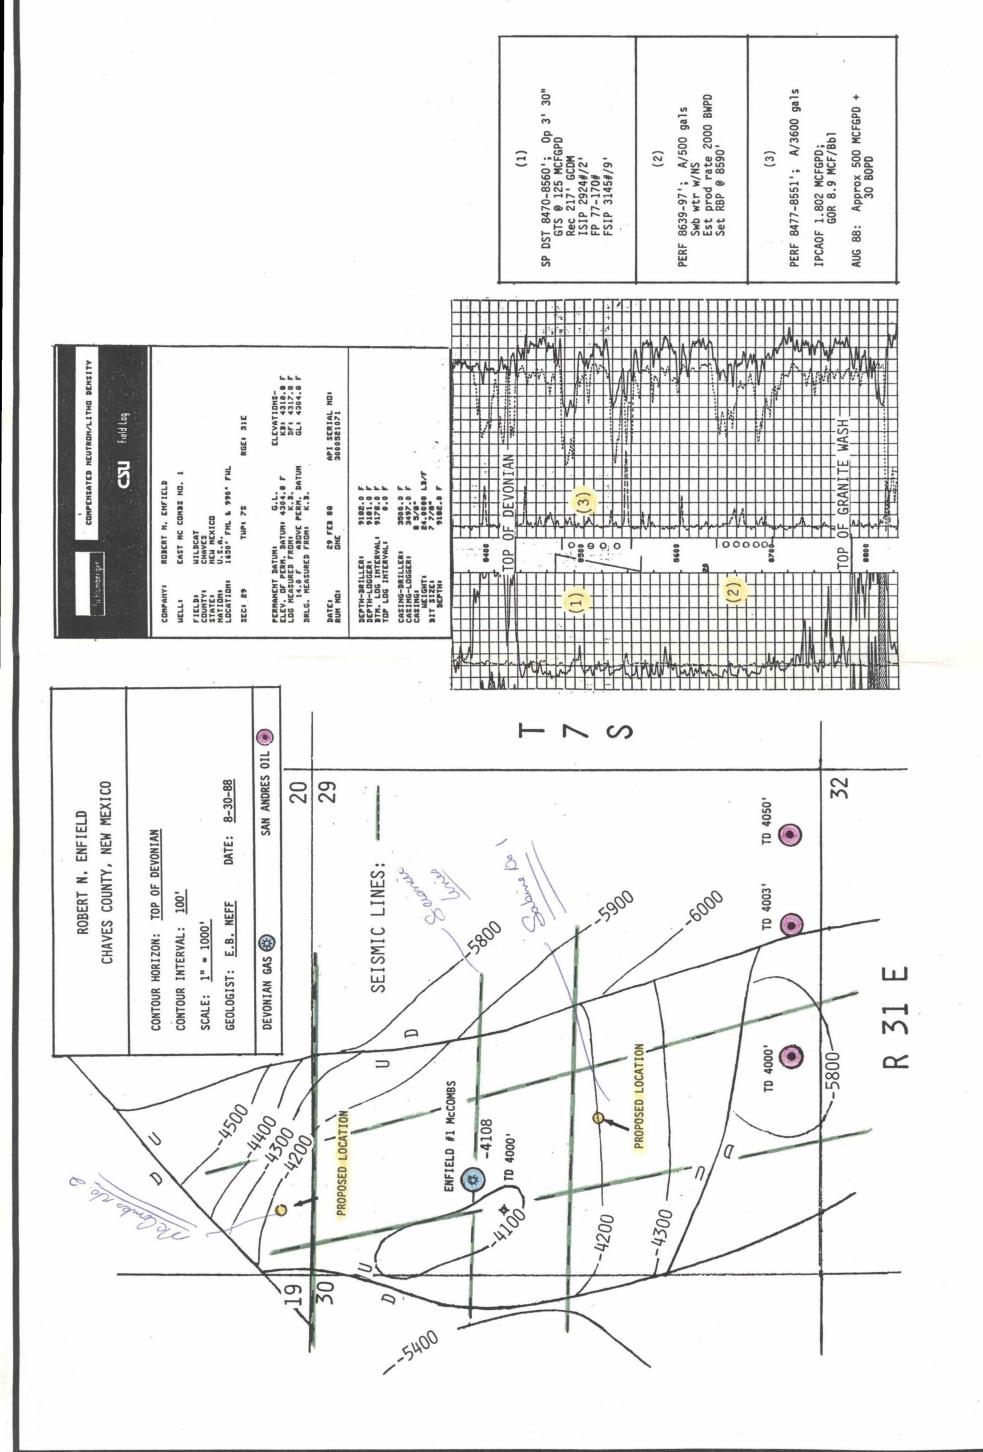

August 15, 1988

RE: Lone Wolf Devonian Area Chaves County, NM

Flag-Redfern Oil Co. P. O. Box 11050 Midland, TX 79702

Attn: John O'Brien

Dear Mr. O'Brien:

As I mentioned on the phone, I am preparing to drill two wells at unorthodoxed locations offsetting my new discovery which is located in the SW/4NW/4 of Section 29, Township 7 South, Range 31 East, Chaves County, New Mexico. In addition, for your information, the NMOCC has granted me 160 acre spacing for this Devonian gas field and the NW/4 of Section 29 is dedicated to the discovery well.

These two locations are as follows:

1. An 8800' Devonian test to be located 330' FSL and 660' FWL Section 20, T7S, R31E, Chaves County, NM

2. An 8800' Devonian test to be located 2310' FSL and 1650' FWL Section 29, T7S, R31E, Chaves County, NM

Attn: Robert Elliott

Dear Robert:

As I mentioned on the phone, I am preparing to drill two wells at unorthodoxed locations offsetting my new discovery which is located in the SW/4NW/4 of Section 29, Township 7 South, Range 31 East, Chaves County, New Mexico. In addition, for your information, the NMOCC has granted me 160 acre spacing for this Devonian gas field and the NW/4 of Section 29 is dedicated to the discovery well.

These two locations are as follows:

1. An 8800' Devonian test to be located 330' FSL and 660' FWL Section 20. T7S, R31E, Chaves County, NM

2. An 8800' Devonian test to be located 2310' FSL and 1650' FWL Section 29, T7S, R31E, Chaves County, NM

ATTORNEY-IN-FACT

August 17, 1988

RE: Lone Wolf Devonian Area Chaves County, NM

Heyco P. O. Box 1933 Roswell, NM 88201

Attn: George Yates

Dear George:

As I mentioned on the phone, I am preparing to drill two wells at unorthodoxed locations offsetting my new discovery which is located in the SW/4NW/4 of Section 29, Township 7 South, Range 31 East, Chaves County, New Mexico. In addition, for your information, the NMOCC has granted me 160 acre spacing for this Devonian gas field and the NW/4 of Section 29 is dedicated to the discovery well.

These two locations are as follows:

- An 8800' Devonian test to be located 330' FSL and 660' FWL Section 20, T7S, R31E, Chaves County, NM
- 2. An 8800' Devonian test to be located 2310' FSL and 1650' FWL Section 29, T7S, R31E, Chaves County, NM

Attn: Scott Bryant

Dear Mr. Bryant:

As I mentioned on the phone, I am preparing to drill a well at an unorthodoxed location offsetting my new discovery which is located in the SW/4NW/4 of Section 29, Township 7 South, Range 31 East, Chaves County, New Mexico. In addition, for your information, the NMOCC has granted me 160 acre spacing for this Devonian gas field and the NW/4 of Section 29 is dedicated to the discovery well.

The location is as follows:

 An 8800' Devonian test to be located 2310' FSL and 1650' FWL Section 29, T7S, R31E, Chaves County, NM

I would like to secure MWJ's approval on this location in order to avoid a hearing. If you are agreeable, please return one executed copy of this letter, retaining the other for your files.

Attn: R. C. Beveridge

Dear Dick:

As I mentioned on the phone, I am preparing to drill a well at an unorthodoxed location offsetting my new discovery which is located in the SW/4NW/4 of Section 29, Township 7 South, Range 31 East, Chaves County, New Mexico. In addition, for your information, the NMOCC has granted me 160 acre spacing for this Devonian gas field and the NW/4 of Section 29 is dedicated to the discovery well.

The location is as follows:

1. An 8800' Devonian test to be located 2310' FSL and 1650' FWL Section 29, T7S, R31E, Chaves County, NM

I would like to secure Western Reserve's approval on this location in order to avoid a hearing. If you are agreeable, please return one executed copy of this letter, retaining the other for your files.