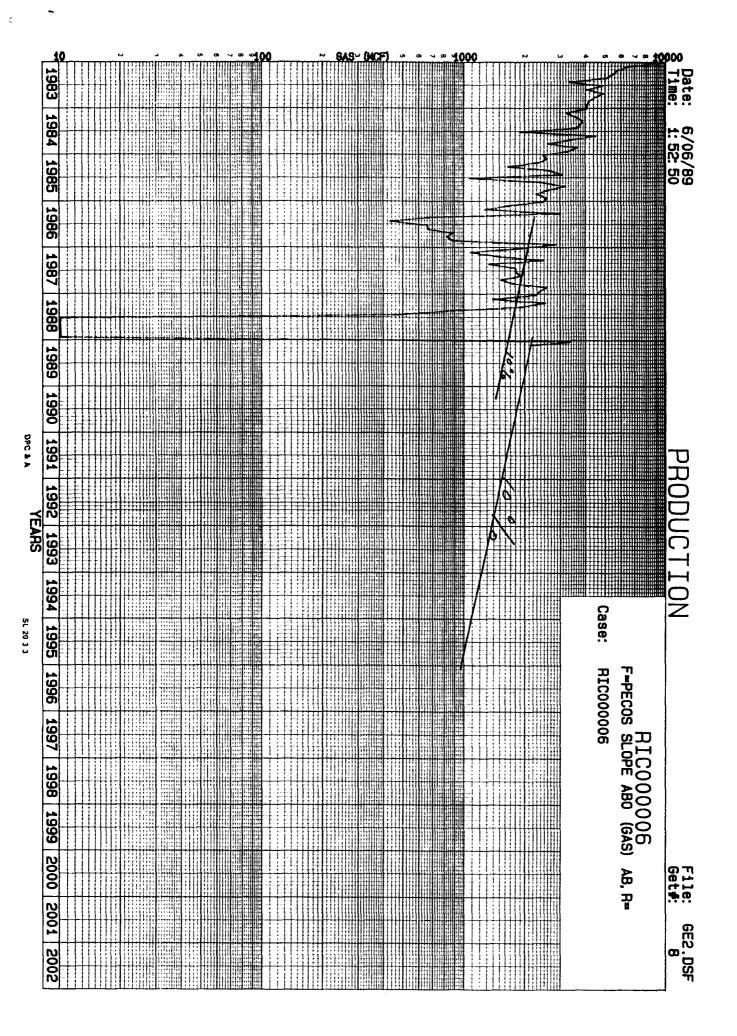

FRAC  |                  | 1.000000             |          |              |         |         | .000000   |                      | 254.632   |                        | 104.063   |
|               | W.L. FRACT    |                  | 1,000000             |          | NET DI       |         |         | .000000   |                      | 233.580   |                        | 95.516    |
|               | CTIBN START 1 |                  | 3- 1-89              |          |              |         |         | .875000   |                      | 221.485   |                        | 88.602    |
| MONIH         | S IN FIRET LI | 165              | 7.06                 | FINAL    | NET 5A       | S FRAC  | 11GN    | .875000   | 25.0                 | 195.449   | 100.0                  | 32.889    |



FILE NAME: SENE ( 3)

BATA REPORT

CASE NAME: RIC000006

06525E20000AB

DATE: 06/05/89 TIME: 23:18.36

10: RICOCCOO6 102 F=FECOS SLOFE ABG (GAS) AB,R= 103 200 65 25E 104 NESA OPERATING LTD PRTS 105 ACT (01-83)

LL7 CASE \$COM

- ( 120 3 89 12 6 1 89 25 .
- 121 J 7

2 · · ·

1 530 SET RPTFRM = 2

|     | W.I.<br>FRACTION |                      | CF. COST<br>(\$/%0.) | ADV. TAX<br>(PCT)  |                   | FRDD DATE<br>(MO/DY/YR) |                      |
|-----|------------------|----------------------|----------------------|--------------------|-------------------|-------------------------|----------------------|
| 210 | 1.06000000       | .00                  | 809.00               | ,úộộ               | GAS               | 3/ 1/69                 |                      |
|     | PHAS