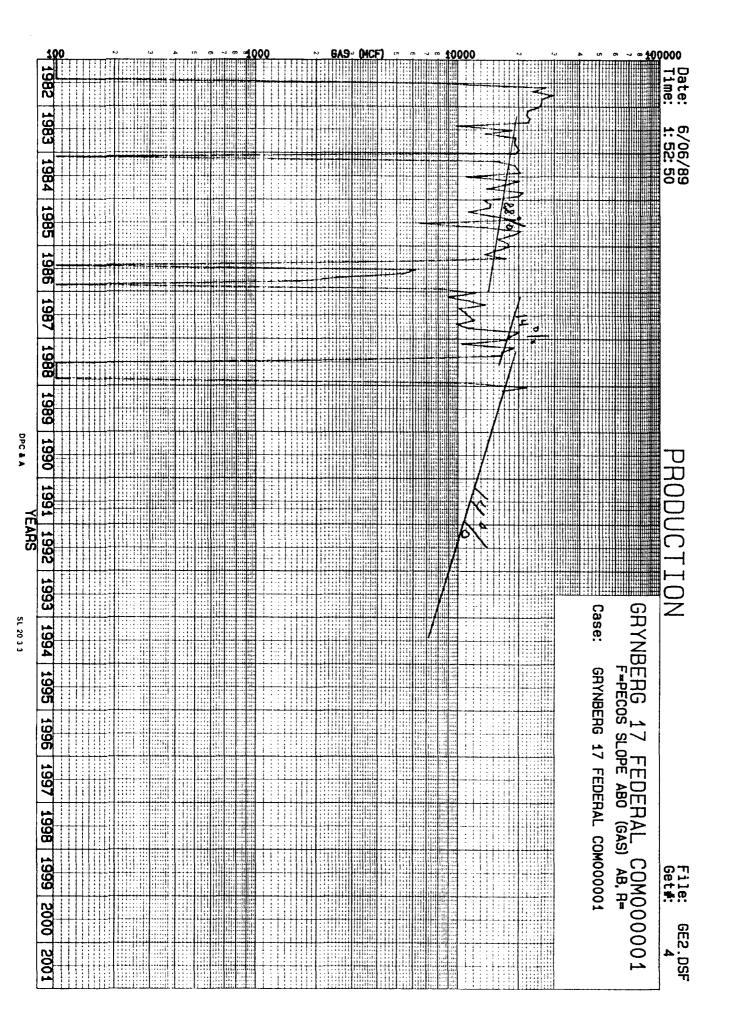

| 03<br>103                                                       | 30 Braden-Fed                                                                                                  | (Cibola)                               | -29                                                                                                      | y.                                                                 | 28                                                     |                                                                            | 27                                        |                                                    | 7                                 | 26                                             |                                        | C                                                                                                                                                                                                                                                                                                                                                                                                                                                                                                                                                                                                                                                                                                                                                                                                                                                                                                                                                                                                                                                                                                                                                                                                                                                                                                                                                                                                                                                                                                                                                                                                                                                                                                                                                                                                                                                                                                                                                                                                                                                                                                                                                                                                                                                                                                                                                                                                                                                                                                                                                                                                                                                                                                                                                                                                                                       |                                   |                                                                 |
|-----------------------------------------------------------------|----------------------------------------------------------------------------------------------------------------|----------------------------------------|----------------------------------------------------------------------------------------------------------|--------------------------------------------------------------------|--------------------------------------------------------|----------------------------------------------------------------------------|-------------------------------------------|----------------------------------------------------|-----------------------------------|------------------------------------------------|----------------------------------------|-----------------------------------------------------------------------------------------------------------------------------------------------------------------------------------------------------------------------------------------------------------------------------------------------------------------------------------------------------------------------------------------------------------------------------------------------------------------------------------------------------------------------------------------------------------------------------------------------------------------------------------------------------------------------------------------------------------------------------------------------------------------------------------------------------------------------------------------------------------------------------------------------------------------------------------------------------------------------------------------------------------------------------------------------------------------------------------------------------------------------------------------------------------------------------------------------------------------------------------------------------------------------------------------------------------------------------------------------------------------------------------------------------------------------------------------------------------------------------------------------------------------------------------------------------------------------------------------------------------------------------------------------------------------------------------------------------------------------------------------------------------------------------------------------------------------------------------------------------------------------------------------------------------------------------------------------------------------------------------------------------------------------------------------------------------------------------------------------------------------------------------------------------------------------------------------------------------------------------------------------------------------------------------------------------------------------------------------------------------------------------------------------------------------------------------------------------------------------------------------------------------------------------------------------------------------------------------------------------------------------------------------------------------------------------------------------------------------------------------------------------------------------------------------------------------------------------------------|-----------------------------------|-----------------------------------------------------------------|
| Sheehan-                                                        | Fed." Yates 1<br>2 1 89 0<br>31633 1<br>Abo Pet.<br>Pozna-<br>Fed.                                             | 29610<br>Sanders A<br>Pet<br>to 4215'  | (R.R.Schnier<br>28489<br>  Jack Grynbe<br>  E. Assoc.                                                    | ng                                                                 | :<br>12-13-1                                           | 茶'0                                                                        |                                           | ł                                                  |                                   |                                                |                                        |                                                                                                                                                                                                                                                                                                                                                                                                                                                                                                                                                                                                                                                                                                                                                                                                                                                                                                                                                                                                                                                                                                                                                                                                                                                                                                                                                                                                                                                                                                                                                                                                                                                                                                                                                                                                                                                                                                                                                                                                                                                                                                                                                                                                                                                                                                                                                                                                                                                                                                                                                                                                                                                                                                                                                                                                                                         | 25                                |                                                                 |
|                                                                 | U.S.<br>Sanders Pet                                                                                            | *Huggins<br>Draw*                      | U.S. 34 35Mil                                                                                            | T                                                                  | US. F.V.                                               |                                                                            | lonaghan-F<br>U S                         | ed."                                               | 4                                 | Everetie-Fed                                   | 2.00                                   |                                                                                                                                                                                                                                                                                                                                                                                                                                                                                                                                                                                                                                                                                                                                                                                                                                                                                                                                                                                                                                                                                                                                                                                                                                                                                                                                                                                                                                                                                                                                                                                                                                                                                                                                                                                                                                                                                                                                                                                                                                                                                                                                                                                                                                                                                                                                                                                                                                                                                                                                                                                                                                                                                                                                                                                                                                         | "Everette Fo                      | N" 12 .                                                         |
| Yotes<br>2 - 1 - 8<br>31633                                     |                                                                                                                | J.J. Lirynber<br>(JJ-CC Ltd.<br>L6-566 | rg - Grynberg<br>To 4150<br>Yates Pet                                                                    | -St (Stringer (<br>Estoril<br>37845                                | 2 (Plai                                                | ns                                                                         | * Yotes P                                 | et                                                 |                                   | WJ-CC Ltd.)                                    |                                        |                                                                                                                                                                                                                                                                                                                                                                                                                                                                                                                                                                                                                                                                                                                                                                                                                                                                                                                                                                                                                                                                                                                                                                                                                                                                                                                                                                                                                                                                                                                                                                                                                                                                                                                                                                                                                                                                                                                                                                                                                                                                                                                                                                                                                                                                                                                                                                                                                                                                                                                                                                                                                                                                                                                                                                                                                                         | Yates Pet<br>(JJ-CC Ltd<br>LG-567 |                                                                 |
| - 7                                                             | .<br>                                                                                                          | *                                      | K4 LG-S66<br>Yates Pet 2<br>Crieste-St                                                                   | , #3.2 Mi<br>Sheehan Fe                                            | 5                                                      |                                                                            | 1+983                                     | 6 GY<br>公<br>4.IMil                                | 10785,<br>etc!<br>6 1.87<br>30351 | Plains Yath<br>Ridioi<br>341-<br>27Dil Jerynbe | Fed I MO                               | 1 2                                                                                                                                                                                                                                                                                                                                                                                                                                                                                                                                                                                                                                                                                                                                                                                                                                                                                                                                                                                                                                                                                                                                                                                                                                                                                                                                                                                                                                                                                                                                                                                                                                                                                                                                                                                                                                                                                                                                                                                                                                                                                                                                                                                                                                                                                                                                                                                                                                                                                                                                                                                                                                                                                                                                                                                                                                     |                                   | * <sup>2</sup> 12                                               |
| Yctes Pet                                                       |                                                                                                                |                                        | 32                                                                                                       | Yates.et                                                           |                                                        | 11                                                                         | 34                                        | Page<br>The page                                   | iates etc.                        |                                                | s.etal                                 | 5.8 Mil.                                                                                                                                                                                                                                                                                                                                                                                                                                                                                                                                                                                                                                                                                                                                                                                                                                                                                                                                                                                                                                                                                                                                                                                                                                                                                                                                                                                                                                                                                                                                                                                                                                                                                                                                                                                                                                                                                                                                                                                                                                                                                                                                                                                                                                                                                                                                                                                                                                                                                                                                                                                                                                                                                                                                                                                                                                | 36                                |                                                                 |
| 4                                                               | J.Grynberg<br>Grynberg-Fed<br>TD4205                                                                           | 1                                      |                                                                                                          |                                                                    | 4 FRW stal                                             |                                                                            | Monagho                                   |                                                    |                                   |                                                | нвс                                    |                                                                                                                                                                                                                                                                                                                                                                                                                                                                                                                                                                                                                                                                                                                                                                                                                                                                                                                                                                                                                                                                                                                                                                                                                                                                                                                                                                                                                                                                                                                                                                                                                                                                                                                                                                                                                                                                                                                                                                                                                                                                                                                                                                                                                                                                                                                                                                                                                                                                                                                                                                                                                                                                                                                                                                                                                                         | "Countration                      | *                                                               |
| Ginger-                                                         | ا الله او                                                                                                      | 11 12                                  | ¥ <sup>3</sup> Grynberg-St."<br>State<br>4  3                                                            | Grafa-Fed<br>U.S.<br>2 1                                           | 12Mil J.C. Nail, Jr.                                   | ±1.0Y                                                                      | Monagho<br>Fed."<br>U.S                   |                                                    | "Kisner-                          | -Fed. U.S. Fed                                 |                                        | 7.2 Mil.                                                                                                                                                                                                                                                                                                                                                                                                                                                                                                                                                                                                                                                                                                                                                                                                                                                                                                                                                                                                                                                                                                                                                                                                                                                                                                                                                                                                                                                                                                                                                                                                                                                                                                                                                                                                                                                                                                                                                                                                                                                                                                                                                                                                                                                                                                                                                                                                                                                                                                                                                                                                                                                                                                                                                                                                                                | Grynber<br>State                  | g-54                                                            |
| 1                                                               |                                                                                                                | ess Fed."                              | Mesa Pet. 6                                                                                              | Jess-Fed "                                                         | Mesd Pet. 5<br>14986 U.S.                              | Sissmil.                                                                   | Davoil 35<br>Greatwest<br>7 1 82<br>15862 | %                                                  | 1                                 | Great Western<br>15862                         | 3 \$4.                                 | 35%<br>Mil.                                                                                                                                                                                                                                                                                                                                                                                                                                                                                                                                                                                                                                                                                                                                                                                                                                                                                                                                                                                                                                                                                                                                                                                                                                                                                                                                                                                                                                                                                                                                                                                                                                                                                                                                                                                                                                                                                                                                                                                                                                                                                                                                                                                                                                                                                                                                                                                                                                                                                                                                                                                                                                                                                                                                                                                                                             | Skinney-S                         | Yafes Pet. L6:43.<br>+ 2 + 100<br>+ State                       |
| 4                                                               | Jack Grynberge, Ass<br>(JJ-CC Ltd.)<br>11795                                                                   | SOC -244 M                             | kesa 1/2/<br>West'n Re<br>12483                                                                          | serves #2<br>2.8 Mil.                                              | -21<br>2.1Mil.                                         | Mesa Pet.<br>36410                                                         | ind<br>茶言.                                | Yates Pet.<br>19416                                |                                   | Yates Pet. 41 M<br>10263 12 Mil.               | 1 15862                                | 4.9 Mil.                                                                                                                                                                                                                                                                                                                                                                                                                                                                                                                                                                                                                                                                                                                                                                                                                                                                                                                                                                                                                                                                                                                                                                                                                                                                                                                                                                                                                                                                                                                                                                                                                                                                                                                                                                                                                                                                                                                                                                                                                                                                                                                                                                                                                                                                                                                                                                                                                                                                                                                                                                                                                                                                                                                                                                                                                                | Yates Pet<br>(MYCO Ind<br>9813    | )<br>4.1k<br>Mil                                                |
|                                                                 | <sup>关5</sup><br>24Mill12                                                                                      |                                        | 21                                                                                                       |                                                                    |                                                        | Hobbs-Fed."                                                                |                                           | ***                                                | IJ                                |                                                | HBC                                    | Yates<br>  Pet.<br>  14775                                                                                                                                                                                                                                                                                                                                                                                                                                                                                                                                                                                                                                                                                                                                                                                                                                                                                                                                                                                                                                                                                                                                                                                                                                                                                                                                                                                                                                                                                                                                                                                                                                                                                                                                                                                                                                                                                                                                                                                                                                                                                                                                                                                                                                                                                                                                                                                                                                                                                                                                                                                                                                                                                                                                                                                                              | 34                                | Kuyken<br>DH Kuyk<br>Chris Bi                                   |
|                                                                 | 12<br>茯 <sup>3</sup>                                                                                           | الله<br>LZMil                          | J Mesa V2 1                                                                                              | 举                                                                  | - 8<br>  Mesa Pet.<br>  14754                          | <u>ж</u> г.                                                                |                                           | 9                                                  |                                   |                                                | i0<br>I                                | i                                                                                                                                                                                                                                                                                                                                                                                                                                                                                                                                                                                                                                                                                                                                                                                                                                                                                                                                                                                                                                                                                                                                                                                                                                                                                                                                                                                                                                                                                                                                                                                                                                                                                                                                                                                                                                                                                                                                                                                                                                                                                                                                                                                                                                                                                                                                                                                                                                                                                                                                                                                                                                                                                                                                                                                                                                       |                                   | 3-LK etal 3-15                                                  |
|                                                                 | "Hobbs Cany-Fe                                                                                                 | ed." P                                 | 41<br>Plains Radic, etal<br>0:25:82:10:22:82                                                             | Bravo-Fed."                                                        | ** <sup>3</sup> "Fo                                    | nsmin.<br>preman-Fed."                                                     | 2-RJ<br>34<br>2.6 Mil.                    | 1                                                  | ∃·RJ<br>犬⊱                        | S-LN                                           | 1                                      | l                                                                                                                                                                                                                                                                                                                                                                                                                                                                                                                                                                                                                                                                                                                                                                                                                                                                                                                                                                                                                                                                                                                                                                                                                                                                                                                                                                                                                                                                                                                                                                                                                                                                                                                                                                                                                                                                                                                                                                                                                                                                                                                                                                                                                                                                                                                                                                                                                                                                                                                                                                                                                                                                                                                                                                                                                                       |                                   | Will Homer Od<br>Yates Pet                                      |
| uns Radio,etai                                                  | Grynberg & Assoc<br>Hobbs Cany-Fed. 6<br>TD4004                                                                |                                        | L.Foreman V2<br>J.W.Corn V2                                                                              | U.S.                                                               |                                                        |                                                                            | 2.8 Mil.                                  | Langley-Fed."                                      | 1.6 Mil                           | Thomas-Fed." U<br>Yates                        | G Davoi 35                             | -Fed."                                                                                                                                                                                                                                                                                                                                                                                                                                                                                                                                                                                                                                                                                                                                                                                                                                                                                                                                                                                                                                                                                                                                                                                                                                                                                                                                                                                                                                                                                                                                                                                                                                                                                                                                                                                                                                                                                                                                                                                                                                                                                                                                                                                                                                                                                                                                                                                                                                                                                                                                                                                                                                                                                                                                                                                                                                  | South Alka<br>U.S.<br>Yates       | li-Fed Charley B:<br>Yotes                                      |
| 19-80                                                           | Fred Pool Fred                                                                                                 | Pool                                   | nains Radio,etal) 2<br>                                                                                  | Mesafet.<br>Bedford-                                               | 2.6Mil<br>Mesal                                        | ₩ilsmil.<br>Pet.                                                           |                                           | L6-4333                                            |                                   | Yotes<br>11593 L7Mil.                          | Western                                | 14755                                                                                                                                                                                                                                                                                                                                                                                                                                                                                                                                                                                                                                                                                                                                                                                                                                                                                                                                                                                                                                                                                                                                                                                                                                                                                                                                                                                                                                                                                                                                                                                                                                                                                                                                                                                                                                                                                                                                                                                                                                                                                                                                                                                                                                                                                                                                                                                                                                                                                                                                                                                                                                                                                                                                                                                                                                   | 10263                             | 1 14755                                                         |
|                                                                 | HBP   1179<br>11795  3 6                                                                                       | Pool Drig.                             | <br>ج] _ 18                                                                                              | Fed.                                                               | 14754<br>For<br>17                                     | eman Fed"                                                                  | 6.8 Mil                                   | 券 <sup>4.0</sup><br>16                             | 20                                | "Red Rock-Fed."                                | 1                                      | 1                                                                                                                                                                                                                                                                                                                                                                                                                                                                                                                                                                                                                                                                                                                                                                                                                                                                                                                                                                                                                                                                                                                                                                                                                                                                                                                                                                                                                                                                                                                                                                                                                                                                                                                                                                                                                                                                                                                                                                                                                                                                                                                                                                                                                                                                                                                                                                                                                                                                                                                                                                                                                                                                                                                                                                                                                                       | Thomas-<br>Fed." 5                | 茶                                                               |
|                                                                 |                                                                                                                | Penn Disc.                             | Foreman"<br>E.L.<br>Foreman <sup>1</sup> / <sub>2</sub> Cl<br>W.Corn <sup>1</sup> / <sub>2</sub> I.7Mil. | U.S.                                                               | 4.IMjl.<br>T22,<br>Grynb                               | (JJ-CCLtd.)<br>(JJ-CCLtd.)<br>17037<br>*********************************** | Yates Pet.<br>Skinney-St.<br>TD 4183      | ÷€-00                                              |                                   | Yates Pet.<br>10263                            | 1                                      | 1                                                                                                                                                                                                                                                                                                                                                                                                                                                                                                                                                                                                                                                                                                                                                                                                                                                                                                                                                                                                                                                                                                                                                                                                                                                                                                                                                                                                                                                                                                                                                                                                                                                                                                                                                                                                                                                                                                                                                                                                                                                                                                                                                                                                                                                                                                                                                                                                                                                                                                                                                                                                                                                                                                                                                                                                                                       | Yates Pet.<br>14755 5.            | 9.0L (Davoil) 550<br>Great<br>Western  <br>Mil. 7-1-82<br>15862 |
| N. Corn                                                         | U.S. Corn Bros.,                                                                                               | 01,Jr.,etal<br>8:5:90<br>  7 8:83      | 4 Fred Pool,<br>7.1.93 87<br>7.8.83   Pic<br>Corn Bros.,1                                                | Jr. etal<br>5:30<br>5:30<br>EL. Fore-<br>man 1/2<br>J.W. C         | Plains Radio,<br>10-25-82 10-9<br>E.L. Foreman 12, J.M | etal Davoil353<br>62 Gt. Westh                                             | 1                                         |                                                    | 5-00                              | 25                                             | 1                                      | 1                                                                                                                                                                                                                                                                                                                                                                                                                                                                                                                                                                                                                                                                                                                                                                                                                                                                                                                                                                                                                                                                                                                                                                                                                                                                                                                                                                                                                                                                                                                                                                                                                                                                                                                                                                                                                                                                                                                                                                                                                                                                                                                                                                                                                                                                                                                                                                                                                                                                                                                                                                                                                                                                                                                                                                                                                                       | Powers-Fe                         |                                                                 |
| 1                                                               | JJ-CC Fred Pool                                                                                                | Jr, etal                               | Fred Pool Drig etal -                                                                                    | Drig. Rodio en                                                     | Plaini<br>Rodio, tal / .U.T. Yo<br>10-2:-12 6          | + 12 · 89                                                                  | Yates Yo<br>6-12 89 11<br>J.C. H<br>Crain | 593 HBP<br>IBP 1 14755                             |                                   |                                                | Davoil,3<br>Great We                   | 35%<br>stern                                                                                                                                                                                                                                                                                                                                                                                                                                                                                                                                                                                                                                                                                                                                                                                                                                                                                                                                                                                                                                                                                                                                                                                                                                                                                                                                                                                                                                                                                                                                                                                                                                                                                                                                                                                                                                                                                                                                                                                                                                                                                                                                                                                                                                                                                                                                                                                                                                                                                                                                                                                                                                                                                                                                                                                                                            | (Davo                             | 1 35%)<br>Westin 22                                             |
|                                                                 | HBP 65.<br>11795 7.6.837                                                                                       | J.C. M                                 | 1esa 2 Davoiliss we<br>Grt westin F                                                                      | st'n Fed.<br>les. E.L.<br>BP Forcement                             | EL.                                                    | · · · · · · · · · · · · · · · · · · ·                                      | 3.20.92<br>John<br>Vewman                 | Davoil 35%<br>Great Western<br>7 · 1 · 82<br>15862 |                                   |                                                | 7.1.82<br>15862                        |                                                                                                                                                                                                                                                                                                                                                                                                                                                                                                                                                                                                                                                                                                                                                                                                                                                                                                                                                                                                                                                                                                                                                                                                                                                                                                                                                                                                                                                                                                                                                                                                                                                                                                                                                                                                                                                                                                                                                                                                                                                                                                                                                                                                                                                                                                                                                                                                                                                                                                                                                                                                                                                                                                                                                                                                                                         |                                   | "Quail-Fed."                                                    |
| 11. V Himmen                                                    | 11-1-65                                                                                                        | Le                                     | 3 Me                                                                                                     | 1438 J.W.<br><u>U.S.</u> <u>CornV2</u><br>sa Pet.<br>↓1<br>↓4 Mil. | Corn 1/2 20<br>Mesa F                                  | W.H. Erickson                                                              | Yates                                     | - 21                                               |                                   | 2                                              | Public                                 | 0 Fet 1/2<br>Lds.Expl.<br>. 84                                                                                                                                                                                                                                                                                                                                                                                                                                                                                                                                                                                                                                                                                                                                                                                                                                                                                                                                                                                                                                                                                                                                                                                                                                                                                                                                                                                                                                                                                                                                                                                                                                                                                                                                                                                                                                                                                                                                                                                                                                                                                                                                                                                                                                                                                                                                                                                                                                                                                                                                                                                                                                                                                                                                                                                                          | 6.54                              | - 23                                                            |
| in .                                                            | US Corn Bros.,Inc.                                                                                             | 40                                     | Westin Westin                                                                                            |                                                                    |                                                        | ool,Jr.,etal ½)                                                            | 3051<br>HBP                               | 1 14755<br>HBP                                     |                                   | 2                                              | Yates Pe                               | et.etal                                                                                                                                                                                                                                                                                                                                                                                                                                                                                                                                                                                                                                                                                                                                                                                                                                                                                                                                                                                                                                                                                                                                                                                                                                                                                                                                                                                                                                                                                                                                                                                                                                                                                                                                                                                                                                                                                                                                                                                                                                                                                                                                                                                                                                                                                                                                                                                                                                                                                                                                                                                                                                                                                                                                                                                                                                 |                                   | Yates Pet.,et.<br>2.9 Mil.<br><i>Socra</i>                      |
| 92<br>ome,etal<br>rd eta' 3.4                                   | Assurance Home, eta<br>H.G. Bedford<br>J. C. Crain McClella                                                    | Ya                                     | a) U.S.                                                                                                  | McDermett"<br>McDermett,etal                                       | 1.7 Mil H.G., T.I. E. C.I.                             | Bedford<br>Yotes Pet.                                                      |                                           | U.5.                                               |                                   | U.S.                                           | JANTES - O                             | socra A                                                                                                                                                                                                                                                                                                                                                                                                                                                                                                                                                                                                                                                                                                                                                                                                                                                                                                                                                                                                                                                                                                                                                                                                                                                                                                                                                                                                                                                                                                                                                                                                                                                                                                                                                                                                                                                                                                                                                                                                                                                                                                                                                                                                                                                                                                                                                                                                                                                                                                                                                                                                                                                                                                                                                                                                                                 | No                                | Sacra Mins.,etal                                                |
| 92<br>ne,etal<br>134                                            | 3.27.92 Oil                                                                                                    | Bedferd B                              |                                                                                                          | mett, etal #                                                       | -2 10263                                               | HBP<br>14755                                                               |                                           | Yates Pet.                                         |                                   | Yates Pet.<br>14755                            | Pet.,et                                | s, 554                                                                                                                                                                                                                                                                                                                                                                                                                                                                                                                                                                                                                                                                                                                                                                                                                                                                                                                                                                                                                                                                                                                                                                                                                                                                                                                                                                                                                                                                                                                                                                                                                                                                                                                                                                                                                                                                                                                                                                                                                                                                                                                                                                                                                                                                                                                                                                                                                                                                                                                                                                                                                                                                                                                                                                                                                                  | Yates Pe                          | Mesa Pe<br>[PublicLd:<br>t. 1586:                               |
| M Slaughter,<br>Hal E. Yates<br>7 9 84<br>ghter                 | 1 12 1 13   MTS.etc<br>1 76.127   1.19.80                                                                      | .20239 . Bi                            | 12438 * 25  <br>rayo-Fed. 11.9 mil.  <br>                                                                | HBP<br>17037                                                       | "Thomas-Fed." U.S<br>29                                |                                                                            | 8 <i>S</i> .                              | 28                                                 |                                   | 2                                              | 7                                      |                                                                                                                                                                                                                                                                                                                                                                                                                                                                                                                                                                                                                                                                                                                                                                                                                                                                                                                                                                                                                                                                                                                                                                                                                                                                                                                                                                                                                                                                                                                                                                                                                                                                                                                                                                                                                                                                                                                                                                                                                                                                                                                                                                                                                                                                                                                                                                                                                                                                                                                                                                                                                                                                                                                                                                                                                                         | 10588                             | 1                                                               |
|                                                                 | ares endassurance Micclie<br>28299 H G. Bed 399<br>Fard, eta. U.                                               | - 67 Y                                 | Ates MesaPet W                                                                                           | est'n Reserves<br>12438<br>"Bravo-Fed."                            | Meso P                                                 |                                                                            |                                           | Yo                                                 | tes Pet.                          | ×.                                             | -<br>"5a                               |                                                                                                                                                                                                                                                                                                                                                                                                                                                                                                                                                                                                                                                                                                                                                                                                                                                                                                                                                                                                                                                                                                                                                                                                                                                                                                                                                                                                                                                                                                                                                                                                                                                                                                                                                                                                                                                                                                                                                                                                                                                                                                                                                                                                                                                                                                                                                                                                                                                                                                                                                                                                                                                                                                                                                                                                                                         |                                   | 26<br>资门                                                        |
| P Johnson, Jr<br>McCtellan Oil<br>Yotes Pet.<br>2 501<br>-25023 | McClellan Oil MTS/2, N                                                                                         | Aesa<br>1.85<br>Richerson Su           | Cieda                                                                                                    | sth ILS Mil.                                                       | Abo Disc. "RIC"<br>2.3 Mil.<br>Assurane<br>Home, et al | 芬 <sup>4</sup> mil.                                                        |                                           |                                                    | a Rock-Fed<br>5000<br>A10-6-82    |                                                | Yates P<br>QJ                          | 21, etal<br>21, |                                   | , Cottony                                                       |
| **, etol                                                        | U.S. [ E.J. B                                                                                                  | ailey   e                              | tal HG.TIECIE                                                                                            | lesa Pet.                                                          | sul-SP                                                 |                                                                            |                                           | U.S.                                               | Yotes                             | 5-01-24                                        | otes pet.                              | 1.01                                                                                                                                                                                                                                                                                                                                                                                                                                                                                                                                                                                                                                                                                                                                                                                                                                                                                                                                                                                                                                                                                                                                                                                                                                                                                                                                                                                                                                                                                                                                                                                                                                                                                                                                                                                                                                                                                                                                                                                                                                                                                                                                                                                                                                                                                                                                                                                                                                                                                                                                                                                                                                                                                                                                                                                                                                    | George-F                          | Yates                                                           |
|                                                                 | 7 - 1 - 87<br>LG-4392<br>So ¢                                                                                  | ar au                                  | - 2 "Snell"<br>isda Strahauer                                                                            | Meso Pet.                                                          | 가 2.8 M<br>Yat<br>LG                                   | 4337 2.5P                                                                  |                                           | 14755                                              | 10-5-891<br>6-14-62)              | HBC NW/4                                       | Yates                                  | HBC<br>NE/4                                                                                                                                                                                                                                                                                                                                                                                                                                                                                                                                                                                                                                                                                                                                                                                                                                                                                                                                                                                                                                                                                                                                                                                                                                                                                                                                                                                                                                                                                                                                                                                                                                                                                                                                                                                                                                                                                                                                                                                                                                                                                                                                                                                                                                                                                                                                                                                                                                                                                                                                                                                                                                                                                                                                                                                                                             | NW/4                              | U.S. George                                                     |
| -                                                               | 36                                                                                                             |                                        | Cleda Snell 3<br>Cleda Snell 3<br>Mesa Per                                                               | D/A 9-23-61                                                        | 32                                                     | 茶                                                                          |                                           | 33                                                 | Finley<br>Eunite<br>Harris        | Finley"<br>JL.E.A.A.Finley<br>Eunice Harris    | 4                                      | -                                                                                                                                                                                                                                                                                                                                                                                                                                                                                                                                                                                                                                                                                                                                                                                                                                                                                                                                                                                                                                                                                                                                                                                                                                                                                                                                                                                                                                                                                                                                                                                                                                                                                                                                                                                                                                                                                                                                                                                                                                                                                                                                                                                                                                                                                                                                                                                                                                                                                                                                                                                                                                                                                                                                                                                                                                       | ' <sup>∔•5A</sup>                 | Yates Pet.<br>35                                                |
|                                                                 | 7                                                                                                              | 1                                      | 20337                                                                                                    | HE TLE                                                             |                                                        |                                                                            |                                           |                                                    |                                   | 10105250 JA 500                                | Mins.eta<br>Wins.eta<br>WW.<br>Hancoci | 1                                                                                                                                                                                                                                                                                                                                                                                                                                                                                                                                                                                                                                                                                                                                                                                                                                                                                                                                                                                                                                                                                                                                                                                                                                                                                                                                                                                                                                                                                                                                                                                                                                                                                                                                                                                                                                                                                                                                                                                                                                                                                                                                                                                                                                                                                                                                                                                                                                                                                                                                                                                                                                                                                                                                                                                                                                       |                                   |                                                                 |
|                                                                 | l staie                                                                                                        | A DEC                                  | edford- 3 Bedf                                                                                           | mil.<br>ord-Fed."                                                  | "Sparro<br>Stat                                        | ow st."                                                                    |                                           | 2.0L Powers                                        | *                                 | 611-CCI                                        | td)                                    | Garren                                                                                                                                                                                                                                                                                                                                                                                                                                                                                                                                                                                                                                                                                                                                                                                                                                                                                                                                                                                                                                                                                                                                                                                                                                                                                                                                                                                                                                                                                                                                                                                                                                                                                                                                                                                                                                                                                                                                                                                                                                                                                                                                                                                                                                                                                                                                                                                                                                                                                                                                                                                                                                                                                                                                                                                                                                  |                                   | "Sacra"<br>acra Mins.eta                                        |
|                                                                 | the second s | 21                                     | 4 3                                                                                                      | 2 1                                                                | 4] 3                                                   | 21<br>Mesa Pet.                                                            | 4                                         | Me                                                 | 72 Mil                            |                                                |                                        |                                                                                                                                                                                                                                                                                                                                                                                                                                                                                                                                                                                                                                                                                                                                                                                                                                                                                                                                                                                                                                                                                                                                                                                                                                                                                                                                                                                                                                                                                                                                                                                                                                                                                                                                                                                                                                                                                                                                                                                                                                                                                                                                                                                                                                                                                                                                                                                                                                                                                                                                                                                                                                                                                                                                                                                                                                         |                                   | W Hancock Va                                                    |
| - L<br>Yates                                                    | - L L<br>Yotes<br>T-1-BT                                                                                       | ⊥ +                                    | ₅⊢⊥                                                                                                      | Moralo                                                             | Yates                                                  | 21970 -                                                                    | + -                                       | YAT                                                |                                   | Case 1                                         | No.                                    | 967                                                                                                                                                                                                                                                                                                                                                                                                                                                                                                                                                                                                                                                                                                                                                                                                                                                                                                                                                                                                                                                                                                                                                                                                                                                                                                                                                                                                                                                                                                                                                                                                                                                                                                                                                                                                                                                                                                                                                                                                                                                                                                                                                                                                                                                                                                                                                                                                                                                                                                                                                                                                                                                                                                                                                                                                                                     | 5                                 | -                                                               |
| 7 · 1 · 67<br>La 4336<br>Sa ¢                                   | LG-4992                                                                                                        | :                                      | - <sub>ह</sub> । 6                                                                                       | 16-4353<br>721<br>MRP                                              | 7-1-87<br>164334<br>504 5                              | <b>杰</b> .                                                                 |                                           | <sup>‡</sup> 6                                     | /07                               | /89 Exa<br>Exhib                               | amin                                   | er                                                                                                                                                                                                                                                                                                                                                                                                                                                                                                                                                                                                                                                                                                                                                                                                                                                                                                                                                                                                                                                                                                                                                                                                                                                                                                                                                                                                                                                                                                                                                                                                                                                                                                                                                                                                                                                                                                                                                                                                                                                                                                                                                                                                                                                                                                                                                                                                                                                                                                                                                                                                                                                                                                                                                                                                                                      | lear i                            | ng                                                              |
|                                                                 |                                                                                                                |                                        |                                                                                                          |                                                                    |                                                        |                                                                            |                                           | Savey                                              | Mit.                              |                                                |                                        | ,                                                                                                                                                                                                                                                                                                                                                                                                                                                                                                                                                                                                                                                                                                                                                                                                                                                                                                                                                                                                                                                                                                                                                                                                                                                                                                                                                                                                                                                                                                                                                                                                                                                                                                                                                                                                                                                                                                                                                                                                                                                                                                                                                                                                                                                                                                                                                                                                                                                                                                                                                                                                                                                                                                                                                                                                                                       |                                   |                                                                 |
| :<br>: : + e                                                    | State                                                                                                          | 2                                      | 1.1                                                                                                      | tate                                                               | state                                                  | Coyote Fed."<br>7 Y JUS. JIAITO                                            |                                           | Blain                                              | Fed                               |                                                | tarvey, Jr<br>s 10893<br>Ifrey-Fed     |                                                                                                                                                                                                                                                                                                                                                                                                                                                                                                                                                                                                                                                                                                                                                                                                                                                                                                                                                                                                                                                                                                                                                                                                                                                                                                                                                                                                                                                                                                                                                                                                                                                                                                                                                                                                                                                                                                                                                                                                                                                                                                                                                                                                                                                                                                                                                                                                                                                                                                                                                                                                                                                                                                                                                                                                                                         | Z RH                              | Conejo-St "<br>State                                            |
|                                                                 |                                                                                                                | Y,                                     |                                                                                                          |                                                                    | Vater                                                  | Mesa Pet.                                                                  | 1                                         | V-1-0-4                                            | 3.NH                              |                                                | Yotes Pe                               |                                                                                                                                                                                                                                                                                                                                                                                                                                                                                                                                                                                                                                                                                                                                                                                                                                                                                                                                                                                                                                                                                                                                                                                                                                                                                                                                                                                                                                                                                                                                                                                                                                                                                                                                                                                                                                                                                                                                                                                                                                                                                                                                                                                                                                                                                                                                                                                                                                                                                                                                                                                                                                                                                                                                                                                                                                         | . 5                               | evens Oper<br>6. Stevens                                        |