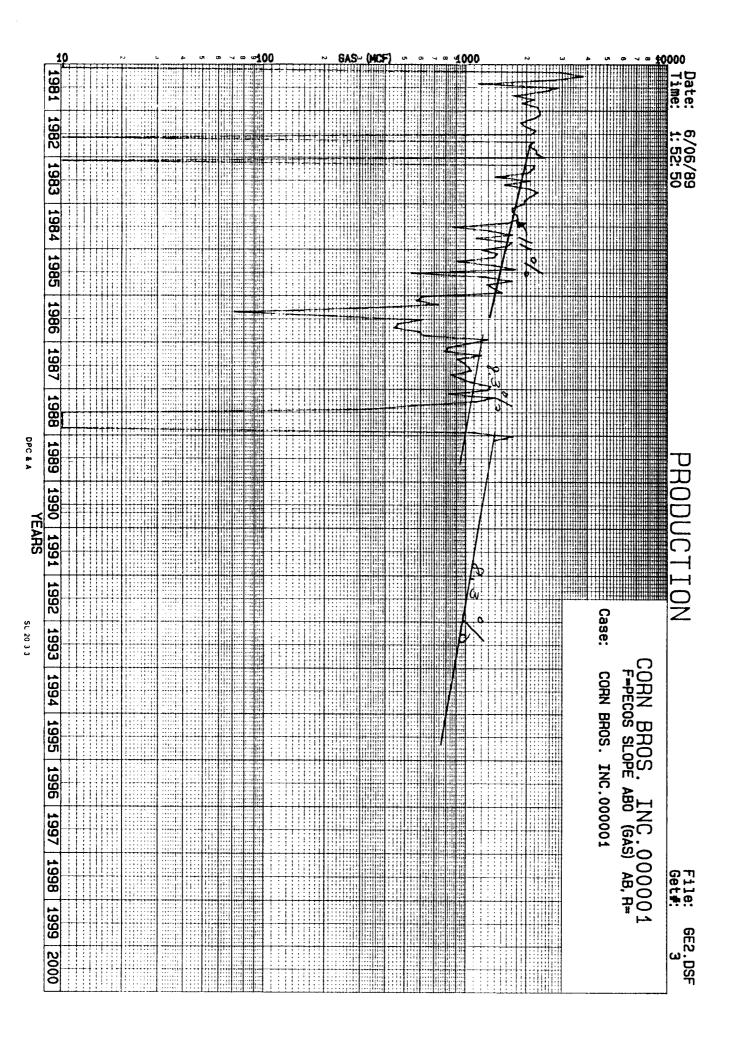

|                      | 07 1707<br>7,69    |                    |        | o tamu<br>B FRAC |              |                |                       | 61.023<br>61.023 |             | 30.000<br>22.528 |
| 12115          | ∎ itf:50) .                                                                                                                                                                                                                         | 11-11-               |                    | 1.1071             | na dif | - AM.            | 2.004        | 15 2001        |                       | 01://14          | 10010       | 12,110           |



FILE MAME: GENE ( - C)

06525E19500AB

.

CASE NAME: CORN BROS. INC.000001

101 CORN BROS. INC.000001 102 F=PECOS SLOPE ABE (GAS) AB.R= 103 199 66 25E 104 PECL FRED DRLS CO INC 105 ACT (03-01)

117 CASE \$C8%

- ¢ 126 7 89 12 6 1 89 25 1
- 4 121 3 7

• • .

1 510 SET REFERM = 2

|     |               |         | 0P. COST<br>(\$/MO.) |       |       | PROD DATE<br>(MO/DY/YR) |                      |
|-----|---------------|---------|----------------------|-------|-------|-------------------------|----------------------|
| 210 | 1.00000000    | .00     | 900.00               | .000  | GAE   | 3/ 1/89                 |                      |
|     | PHABE<br>NAME |         | REV. INT<br>FRACTION |       |       | ND. GF<br>WELLB         | RATIO TO<br>Major Ph |
| 222 | GAS           | 127.20