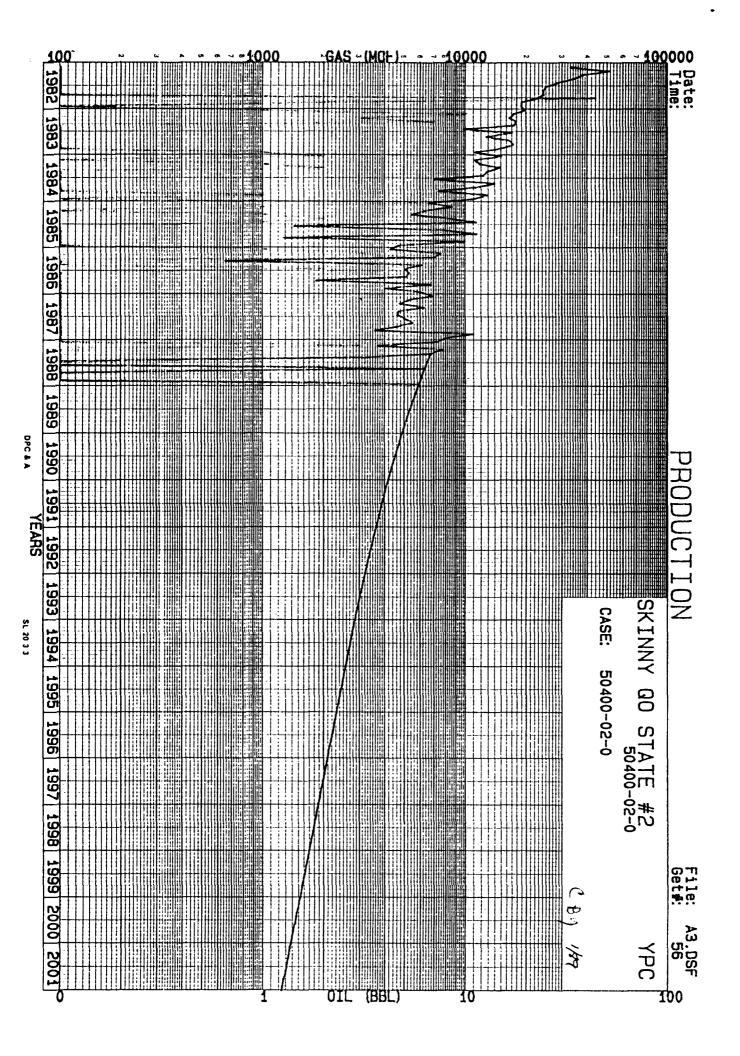

|
|                 | IN FIRST LI  |                                        | 3- <u>1</u> -89 | INITIAL N            |              |          |          | .875000       | 20.0                                           | 45.334        | 90.0             | 22.316    |
| 04 <b>1</b> 113 | 10 / 103 L L | 112                                    | 7.00            | FINAL N              | ia 1 285     | FRACT    | iun      | .875000       | 25.0                                           | 44.703        | 100.0            | 20.956    |

o Date: 1982 T 1983 1984 1985 6/06/89 1: 52: 50 1986 1987 **8861** 6861 0661 PRODUCTION 1991 YEARS 1992 1993 Case: 1994 ł F-PECOS SLOPE ABO (GAS) AB, R-RIC000005 1995 į **966** 1997 8661 6661 File: Get**#**: 2000 GE2.DSF 2001 

DPC & A

H N (Last Production 1-86)



| 77777777777777777777777777777777777777             | ??????????????????????????????????????                |                                                 | <b>.</b> c        | ><br>                          | ים<br>  ס<br>  ד<br>  ד                                                                   |         | ••       | · · · · · · · · · · · · · · · · · · · |
|----------------------------------------------------|-------------------------------------------------------|-------------------------------------------------|-------------------|--------------------------------|-------------------------------------------------------------------------------------------|---------|----------|---------------------------------------|
| CASE NAME: 50400-02-0                              | 02-0