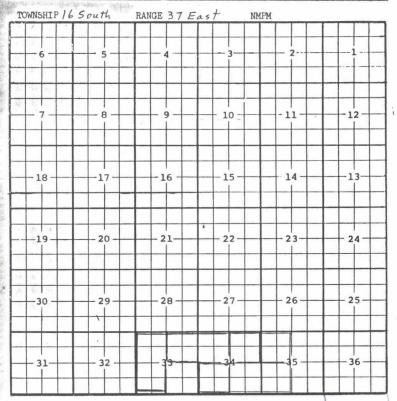

FINDS:

- (1) That due public notice having been given as required by law, the Commission has jurisdiction of this cause and the subject matter thereof.
- (2) That the applicant, Mesa Petroleum Co., seeks the creation of a new oil pool for Drinkard production in Lea County, New
- That the applicant also seeks the promulgation of special rules for said pool, including a provision for 80-acre proration
- (4) That the evidence presently available indicates that the West Knowles Well No. 1, located in Unit P of Section 34, Township 16 South, Range 37 East, NMPM, Lea County, New Mexico, has discovered a separate common source of supply which should be designated the West Knowles-Drinkard Pool; that the vertical limits of said pool should be the Drinkard formation as found on the log of said West Knowles Well No. 1 from 8200 to 8600 feet, and that horizontal limits of said pool should be as follows: be as follows:

TOWNSHIP 16 SOUTH, RANGE 37 EAST, NMPM Section 34: SE/4 Section 35: SW/4

- That in order to prevent the economic loss caused by the drilling of unnecessary wells, to avoid the augmentation of risk arising from the drilling of an excessive number of wells, to prevent reduced recovery which might result from the drilling of too few wells, and to otherwise prevent waste and protect correlative rights, temporary special rules and regulations providing for 80-acre spacing units should be promulgated for the West Knowles-Drinkard Pool.
- (6) That the temporary special rules and regulations should provide for limited well locations in order to assure orderly development of the pool and protect correlative rights.

IT IS THEREFORE ORDERED:

(1) That a new pool in Lea County, New Mexico, classified as an oil pool for Drinkard production, is hereby created and designated the West Knowles-Drinkard Pool, with vertical limits comprising the Drinkard formation as found on the log of the West Knowles Well No. 1, located in Unit P of Section 34, Township 16 South, Range 37 East, NMPM, from 8200 feet to 8600 feet, and horizontal limits comprising the following-described

> TOWNSHIP 16 SOUTH, RANGE 37 EAST, NMPM Section 34: SE/4 Section 35: SW/4

(2) That temporary Special Rules and Regulations for the West Knowles-Drinkard Pool, Lea County, New Mexico, are hereby promulgated as follows: