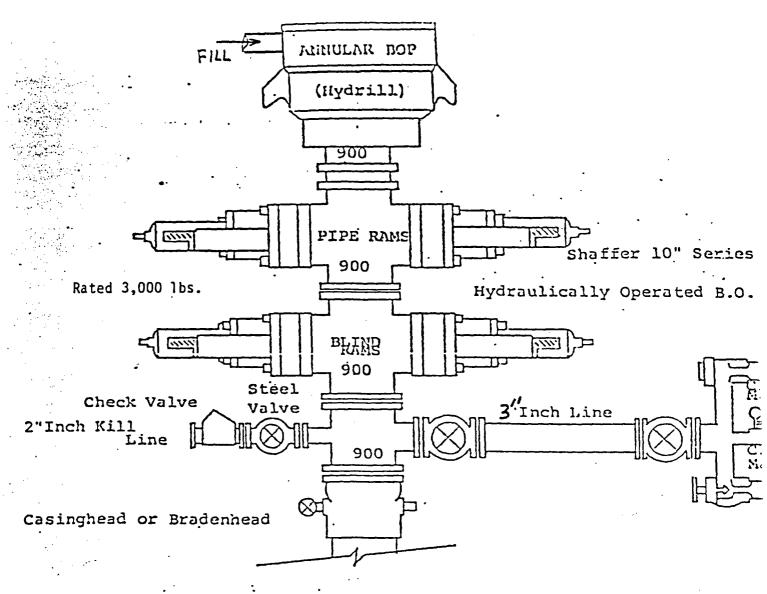

# State of New Mexico Energy, Minerals and Natural Resources Department

Form C-101 Revised 1-1-89

| Fee Lease - 5 copies                                            | Λπ                                                                                | CONCEDALATIO                                                                                                                | NI DINTECTONI                                                                      |                                                               |                              |
|-----------------------------------------------------------------|-----------------------------------------------------------------------------------|-----------------------------------------------------------------------------------------------------------------------------|------------------------------------------------------------------------------------|---------------------------------------------------------------|------------------------------|
| DISTRICT I<br>P.O. Box 1980, Hobbs, NM                          | 1 88340DIVISION                                                                   | P.O. Box 208                                                                                                                | 8 50                                                                               | API NO. (assigned by OCI                                      | 0 00 New Wells)              |
| DISTRICT HONSER                                                 | ,εΩ<br>M \$8010                                                                   | Santa Fe, New Mexico                                                                                                        | 87504-2088<br>} 19 <u>9</u> 2                                                      | 5. Indicate Type of Lease                                     | ATE FEE XX                   |
| DISTRICT III 1000 Rio Brazos Rd., Azies                         | 28 200 Parato                                                                     | . **                                                                                                                        |                                                                                    | 6. State Oil & Gas Lease                                      | No.                          |
|                                                                 |                                                                                   | TO DRILL, DEEPEN, C                                                                                                         | OR PLUG BACK                                                                       |                                                               |                              |
| Ia. Type of Work:                                               |                                                                                   | , , , , , , , , , , , , , , , , , , , ,                                                                                     |                                                                                    | 7. Lease Name or Unit A                                       | preement Name                |
| DRILL b. Type of Well:                                          | . X RE-ENTE                                                                       | R DEEPEN                                                                                                                    | PLUG BACK                                                                          |                                                               |                              |
| MEIT WEIT GV2                                                   | OTHER                                                                             | SINGLE<br>ZONE                                                                                                              | MULTIPLE 20NE                                                                      | Mojave "AJY"                                                  | Com                          |
| 2 Name of Operator<br>Yates Petrol                              | eum Corporatio                                                                    | n /                                                                                                                         |                                                                                    | 8. Well No.                                                   |                              |
| 3. Address of Operator<br>105 South For                         | urth Street, A                                                                    | rtesia, NM 88210                                                                                                            | 7 /                                                                                | 9. Pool name or Wildcat<br>South Dagger                       | Draw Upper Penn              |
| 4. Well Location Unit Letter A                                  | : 990 Feet                                                                        | From The North                                                                                                              | Line and 660                                                                       | Feet From The                                                 | East Line                    |
| Section                                                         | 2 F                                                                               | . 20 1/25                                                                                                                   | 23E                                                                                | NMPM Eddy                                                     | County                       |
|                                                                 |                                                                                   | 10. Proposed Depth<br>8,100'                                                                                                |                                                                                    | formation<br>Canyon                                           | 12 Rotary or C.T.<br>Rotary  |
| 13. Elevations (Show whether 3700                               | er DF, RT, GR, etc.)                                                              | 14. Kind & Status Plug. Bood<br>Blanket                                                                                     | 15. Drilling Contractor Not Designa                                                | 16. Approx.                                                   | Date Work will start         |
| 17.                                                             | D                                                                                 | ROPOSED CASING AN                                                                                                           |                                                                                    |                                                               |                              |
| SIZE OF HOLE                                                    | SIZE OF CASING                                                                    | <del></del>                                                                                                                 | SETTING DEPTH                                                                      | SACKS OF CEMENT                                               | EST. TOP                     |
| 14 3/4"                                                         | 9 5/8"                                                                            | 36# J-55                                                                                                                    | 1100'                                                                              | 1100 sx                                                       | Circulated                   |
| 8 3/4"                                                          | 7"                                                                                | 23# & 26#                                                                                                                   | TD                                                                                 | As warranted                                                  |                              |
|                                                                 |                                                                                   | J-55; N-80                                                                                                                  |                                                                                    |                                                               |                              |
| formations. to shut off cemented, wi  MUD PROGRAM: BOP PROGRAM: | Approximately<br>gravel and cav<br>11 perforate a<br>FW gel/LCM t<br>BOP's and hy | n proposes to dri<br>1100' of surface<br>ings. If commerc<br>nd stimulate as no<br>o 1100'; FW to 520<br>dril will be insta | casing will be ial, production eeded for production 00'; cut Brine alled on 9 5/8" | set and cement casing will be ction.  to TD.  casing and test | circulated run and ed daily. |
| ZONE GIVE BLOWOUT PREVE                                         | ENTER PROGRAM, IF ANY.                                                            | GRAM PROPOSAL IS TO DEEPE<br>lose to the lost of my knowledge and                                                           |                                                                                    | N PRESENT PRODUCTIVE ZONE A                                   | ND PROPOSED NEW PRODUCTIVE   |
| SKINATURE                                                       | en Down                                                                           | )" <i>M</i>                                                                                                                 | Landman                                                                            | DA                                                            | 1-6-92                       |
| TYPE OR PRINT NAME                                              | Ken Beardemp                                                                      | hl                                                                                                                          |                                                                                    | פו                                                            | LEPHONE NO. 748-1471         |
| (This space for State Use)                                      | K Helel M                                                                         |                                                                                                                             | SUPERVISOR                                                                         | DISTRICT II                                                   | JAN 7 1992                   |
| APPROVED BY                                                     | 11/12/1/1/1/1/1/                                                                  | TII                                                                                                                         | T.P.                                                                               | DA                                                            | TE                           |