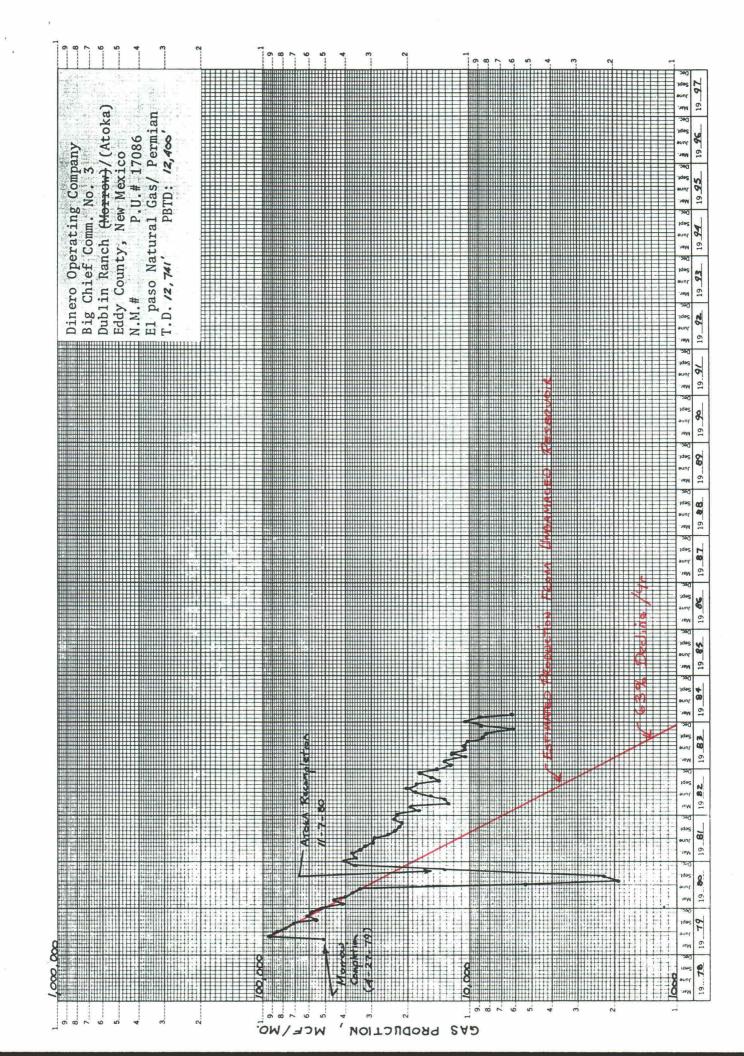

o a loss of over four million dollars in gross revenue from this one well.

The waste of production from the Big Chief Comm. No. 3 Well is not as dramatic, but still considerable. If production had not been so drastically curtailed in the Morrow zone due to damage occurring while the well was shut in, an additional 416 million cubic feet of gas could have been produced.

The production curves for these wells are also attached, showing the Morrow production and the basis for estimating lost reserves.

The completion history of these two example wells shows that no amount of swabbing or acidizing will return the original rate of production once the damage is done. The wells will not return to normal produciton if for any reason the formation has been damaged because of encroaching water.





Dinero Operating Company Dublin Ranch Morrow Wells Eddy County, New Mexico

## ITEM NO. 4

4. Failure to obtain a HARDSHIP GAS WELL status for the Morrow wells in question would lead to premature abandonment and loss of reserves as follows:

BIG CHIEF COMM. NO. 1 304 MMCF

BIG CHIEF COMM NO. 4 225 MMCF

LITTLE SQUAW COMM. NO. 1 1065 MMCF

DINERO STATE COMM. NO. 1 21 MMCF

|                                                                                                                                                  |        |        |              |     |              |     | ide<br>our |
|--------------------------------------------------------------------------------------------------------------------------------------------------|--------|--------|--------------|-----|--------------