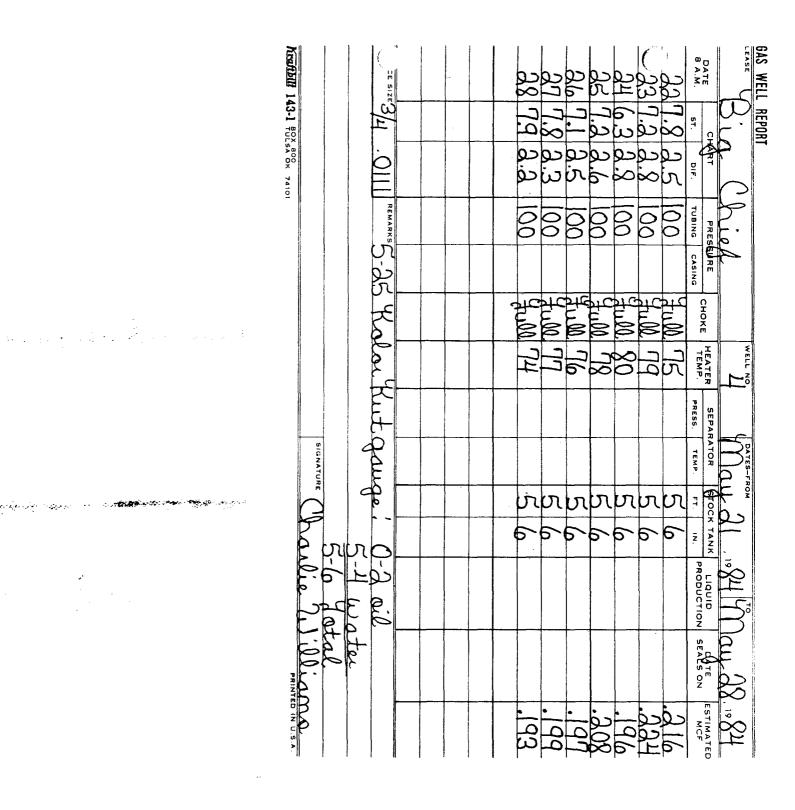

an An an an Albara an Albara an Albara An an Albara an Albara an Albara

-----

|                                                                                                                 | Krafibili 143-1 BOX BOD 74101 | 3E SIZE 3/4.0111 | 21 bl. 82 | <u>1.</u><br><u>1.</u><br><u>1.</u><br><u>1.</u><br><u>1.</u><br><u>1.</u><br><u>1.</u><br><u>1.</u> | ()<br>)<br>)<br>)<br>)<br>)<br>)<br>)<br>)<br>)<br>)<br>)<br>)<br>) |                           |
|-----------------------------------------------------------------------------------------------------------------|-------------------------------|------------------|-----------|------------------------------------------------------------------------------------------------------|---------------------------------------------------------------------|---------------------------|
|                                                                                                                 |                               | REMARKS<br>5-25  | 00        |                                                                                                      |                                                                     | PRESSURE<br>TUBING CASING |
|                                                                                                                 |                               | Kola Ku          | 74 14     | Sum 12                                                                                               | 4 M 78                                                              | HEATER HEATER             |
| a and a second state of the state of a state for a state of the state of the state of the state of the state of | SIGNATURE                     | t gauges.        |           |                                                                                                      |                                                                     | SEPARATOR TTEMP FT. IN.   |
|                                                                                                                 | arlie 71 da                   | -6-0<br>         |           |                                                                                                      |                                                                     | PRODUCTION SEA            |
|                                                                                                                 | PRINTED IN U.S.A              | toter            | 132       | -165<br>-1813                                                                                        | 200                                                                 | AND ESTIMATED             |