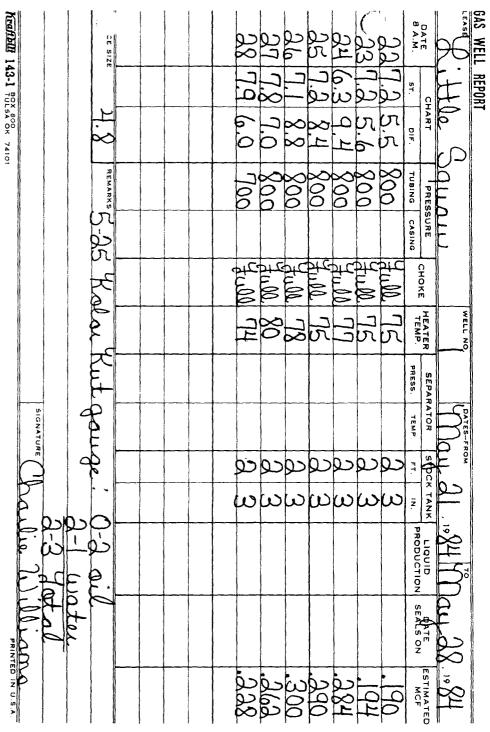

\_\_\_\_\_

. . .

. .

SUBJECT: <u>0</u> 101 Contract. 20 assistance. ` ه` Mec, **Halliburton Resource Management** MP Г. 1 × × Enow \$ 1511.00 per McClure original 1000 T# ML31-04 request, attached gustation on the 5 present mon + L 039 100 FROM: DATE: rental rate J. × => K 5 9 10/0000 Ś r o \ لا FORM NO. 0-01A (REV. 6-77) 84 Å Grown referenced Lolos o Xerxion X REFERENCE NO.