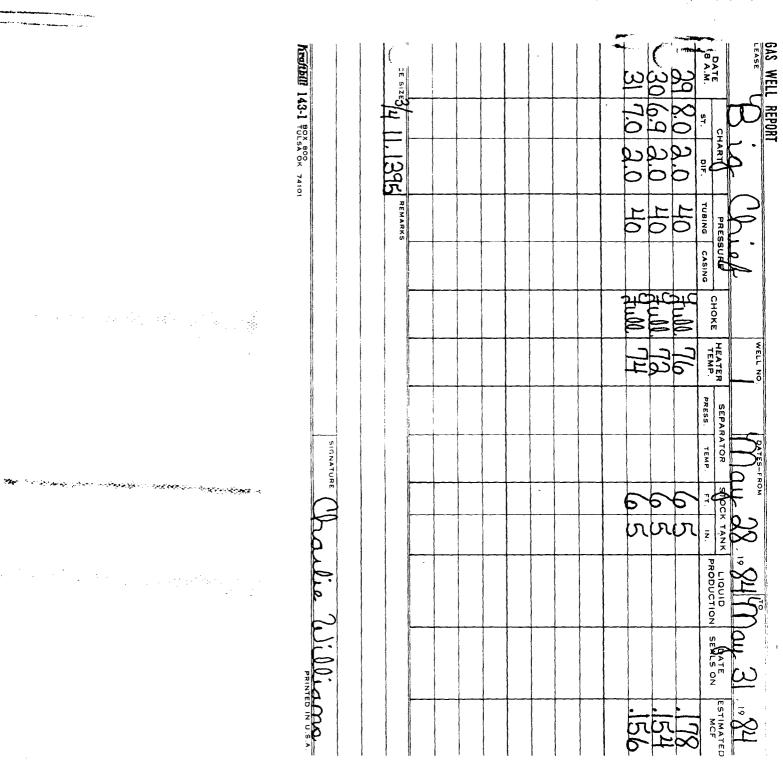

•

| . · · ·                                                                                                         | Fraffbill 143-1 BOX BOO 74101 | CE SIZE |      | 30         | BATE<br>DATE           | GAS WELL |
|-----------------------------------------------------------------------------------------------------------------|-------------------------------|---------|------|------------|------------------------|----------|
|                                                                                                                 | 3-1 BOX B                     |         | <br> |            |                        | REPORT   |
|                                                                                                                 | 00<br>0K 74101                | 1.2     |      | 1.5        |                        |          |
|                                                                                                                 |                               | REMARKS |      | 008<br>008 |                        | 1        |
|                                                                                                                 | er e e e e e                  |         |      |            | la C                   |          |
|                                                                                                                 |                               |         |      | Ample      | CHOKE                  |          |
|                                                                                                                 |                               |         |      | 110        |                        |          |
|                                                                                                                 |                               |         |      |            | SEPARATOR<br>PRESS TEM |          |
|                                                                                                                 | SIGNATURE                     |         |      |            |                        |          |
|                                                                                                                 | Q                             |         |      | ورو        |                        |          |
|                                                                                                                 | A                             |         | <br> | we         |                        |          |
| an an tha an tha an an tha an an tha an t | ailie                         |         |      |            | PRODUCTION             | 1 70     |
|                                                                                                                 |                               |         | <br> |            |                        | NNC      |
|                                                                                                                 | Dias                          |         |      |            | SEADLE 3               | 4        |
|                                                                                                                 | ED IN U.S.A                   |         |      |            | ESTIMATED              | 984      |
|                                                                                                                 | 11                            |         |      | 1 1 1 1 1  | -+1 (; 1)              | N        |
|                                                                                                                 |                               |         |      |            |                        |          |
|                                                                                                                 |                               |         |      |            |                        |          |