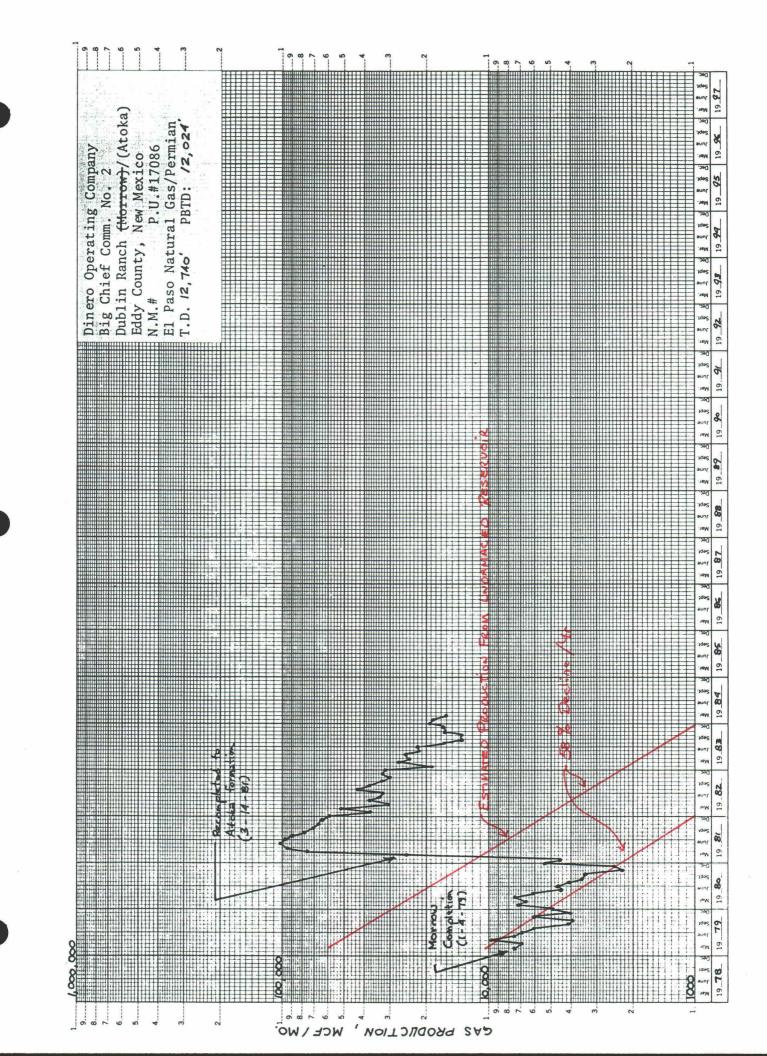

also a loss of over four million dollars in gross revenue from this one well.

The waste of production from the Big Chief Comm. No. 3 Well is not as dramatic, but still considerable. If production had not been so drastically curtailed in the Morrow zone due to damage occuring while the well was shut in, an additional 416 million cubic feet of gas could have been produced.

The production curves for these wells are also attached, showing the Morrow production and the basis for estimating lost reserves.

The completion history of these two example wells shows that no amount of swabbing or acidizing will return the original rate of production once the damage is done. The wells will not return to normal produciton if for any reason the formation has been damaged because of encroaching water.





# APPLICATION FOR CLASSIFICATION AS HARDSHIP GAS WELLS Dinero Operating Company Dublin Ranch Morrow Wells Eddy County, New Mexico

# ITEM NO. 4

4. Failure to obtain a HARDSHIP GAS WELL status for the Morrow wells in question would lead to premature abandonment and loss of reserves as follows:

| BIG CHIEF COMM. NO. 1    | 304 MMCF  |
|--------------------------|-----------|
| BIG CHIEF COMM NO. 4     | 225 MMCF  |
| LITTLE SQUAW COMM. NO. 1 | 1065 MMCF |
| DINERO STATE COMM. NO. 1 | 21 MMCF   |









APPLICATION FOR CLASSIFICATION AS HARDSHIP GAS WELLS Dinero Operating Company Dublin Ranch Morrow Wells Eddy County, New Mexico

#### ITEM NO. 5

5. Minimum sustainable producing rate as determined by well production history:

BIG CHIEF COMM NO. 1 WELL 115 MSCF/DAY The production curve