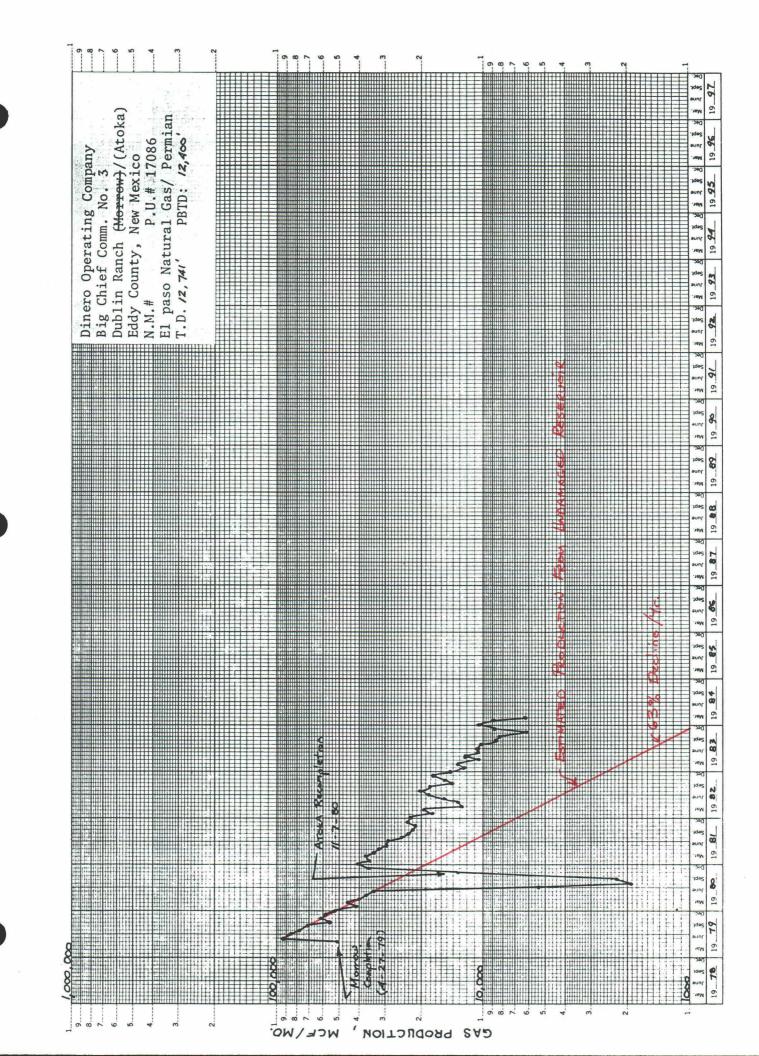

so a loss of over four million dollars in gross revenue from this one well.

The waste of production from the Big Chief Comm. No. 3 Well is not as dramatic, but still considerable. If production had not been so drastically curtailed in the Morrow zone due to damage occuring while the well was shut in, an additional 416 million cubic feet of gas could have been produced.

The production curves for these wells are also attached, showing the Morrow production and the basis for estimating lost reserves.

The completion history of these two example wells shows that no amount of swabbing or acidizing will return the original rate of production once the damage is done. The wells will not return to normal produciton if for any reason the formation has been damaged because of encroaching water.





# APPLICATION FOR CLASSIFICATION AS HARDSHIP GAS WELLS Dinero Operating Company Dublin Ranch Morrow Wells Eddy County, New Mexico

# ITEM NO. 4

4. Failure to obtain a HARDSHIP GAS WELL status for the Morrow wells in question would lead to premature abandonment and loss of reserves as follows:

| BIG CHIEF COMM. NO. 1    | 304 MMCF  |
|--------------------------|-----------|
| BIG CHIEF COMM NO. 4     | 225 MMCF  |
| LITTLE SQUAW COMM. NO. 1 | 1065 MMCF |
| DINERO STATE COMM. NO. 1 | 21 MMCF   |









APPLICATION FOR CLASSIFICATION AS HARDSHIP GAS WELLS Dinero Operating Company Dublin Ranch Morrow Wells Eddy County, New Mexico

#### ITEM NO. 5

5. Minimum sustainable producing rate as determined by well production history:

BIG CHIEF COMM NO. 1 WELL 115 MSCF/DAY The production curve f