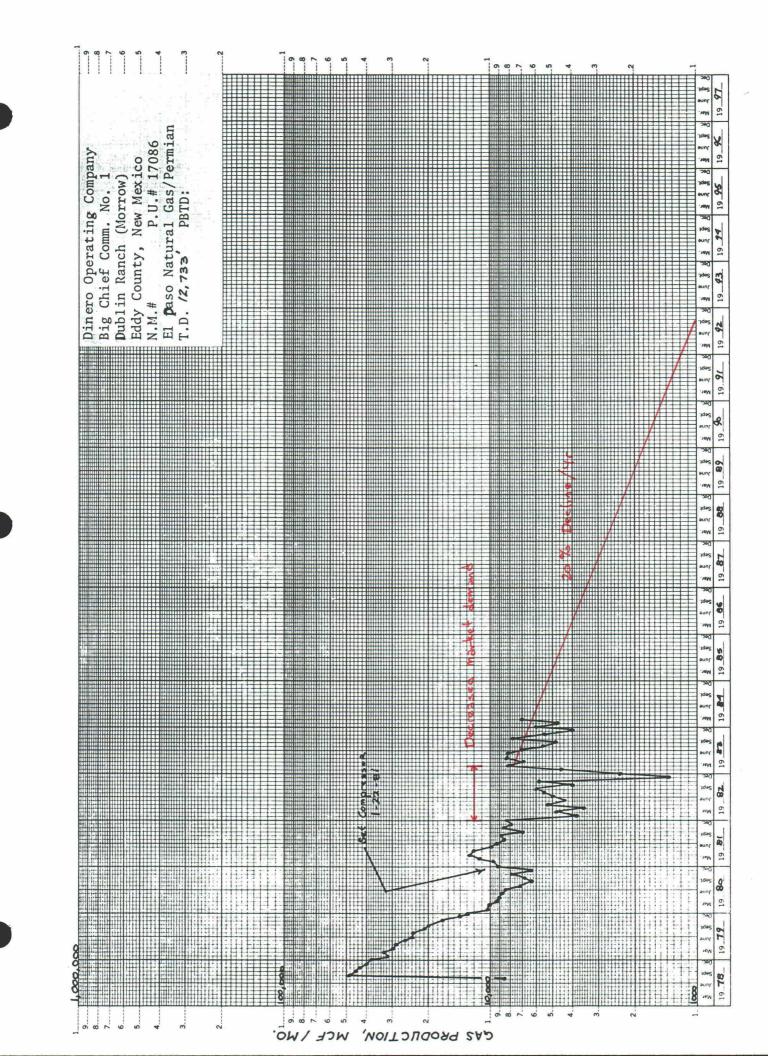

The completion history of these two example wells shows that no amount of swabbing or acidizing will return the original rate of production once the damage is done. The wells will not return to normal produciton if for any reason the formation has been damaged because of encroaching water.





# APPLICATION FOR CLASSIFICATION AS HARDSHIP GAS WELLS Dinero Operating Company Dublin Ranch Morrow Wells Eddy County, New Mexico

# ITEM NO. 4

4. Failure to obtain a HARDSHIP GAS WELL status for the Morrow wells in question would lead to premature abandonment and loss of reserves as follows:

| BIG CHIEF COMM. NO. 1    | 304 MMCF  |
|--------------------------|-----------|
| BIG CHIEF COMM NO. 4     | 225 MMCF  |
| LITTLE SQUAW COMM. NO. 1 | 1065 MMCF |
| DINERO STATE COMM. NO. 1 | 21 MMCF   |









APPLICATION FOR CLASSIFICATION AS HARDSHIP GAS WELLS Dinero Operating Company Dublin Ranch Morrow Wells Eddy County, New Mexico

#### ITEM NO. 5

5. Minimum sustainable producing rate as determined by well production history:

BIG CHIEF COMM NO. 1 WELL 115 MSCF/DAY The production curve for this well shows that when the well produced less than 3000 MCF/MONTH or 100 MCF/DAY, it took more than two months for the well to recover its full production capability.

BIG CHIEF COMM. NO. 4 115 MSCF/DAY This well, along with the Big Chief Comm. No. 1 Well, require a compressor to overcome El Paso's high line pressure. This rate maintains the minimun economic justification for this well.

LITTLE SQUAW COMM. NO. 1 500 MMSCF/DAY This well is the last of our successful Morrow completions. Lowering