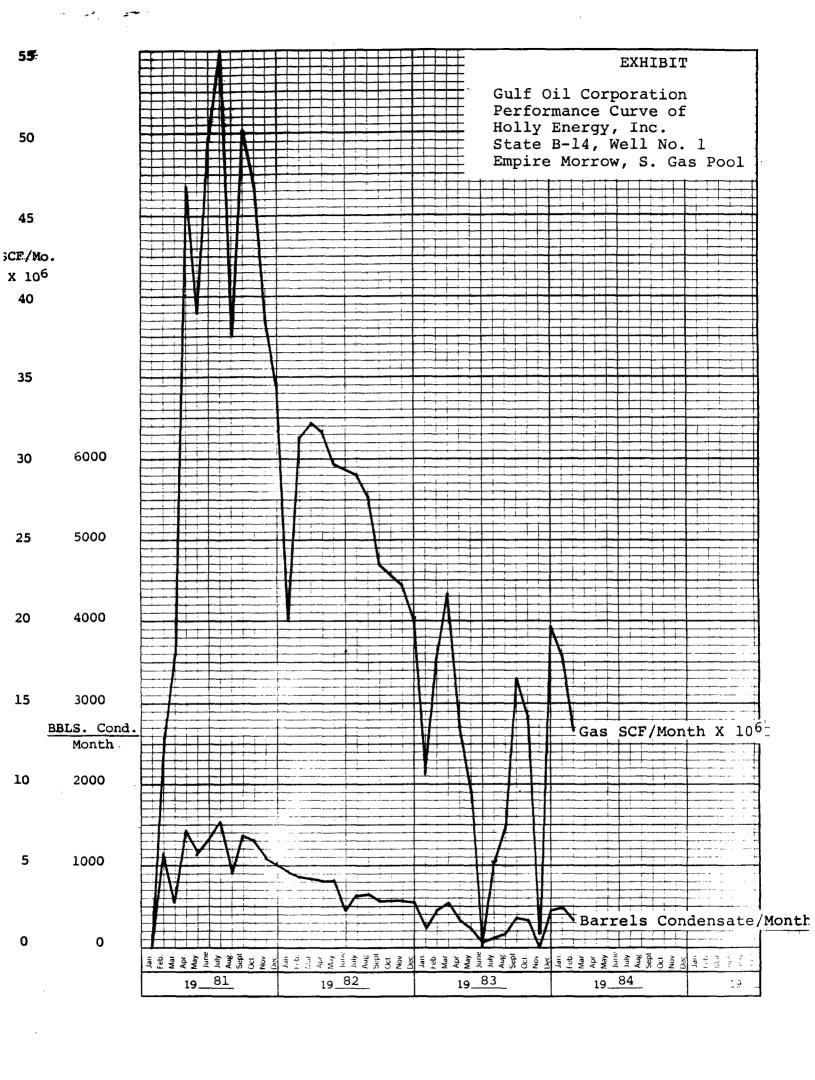

## EXHIBIT † HOLLY ENERGY, INC. STATE B-14 COM, WELL NO. 1

## MONTHLY PRODUCTION HISTORY-EMPIRE MORROW, SOUTH (GAS)

| January February March April May June July August September October November December | Cond.  0 1,140 580 1,419 1,194 1,326 1,533 920 1,391 1,300 1,100 1,040         | Gas  0 12,951 18,015 46,860 39,091 49,754 55,354 37,708 50,933 46,769 38,585 34,624                                  | Water  0 0 0 106 48 23 55 33 36 32 25 30                            |
|---------------------------------------------------------------------------------------|--------------------------------------------------------------------------------|----------------------------------------------------------------------------------------------------------------------|---------------------------------------------------------------------|
| 1982                                                                                  |                                                                                |                                                                                                                      |                                                                     |
| January February March April May June July August September October November December | 939<br>878<br>849<br>826<br>813<br>454<br>645<br>652<br>565<br>573<br>575      | 20,555<br>31,376<br>32,467<br>31,612<br>29,780<br>18,159<br>29,009<br>27,775<br>23,378<br>22,795<br>22,211<br>20,183 | 25<br>13<br>12<br>10<br>10<br>10<br>12<br>11<br>9<br>22<br>14<br>13 |
| 1983                                                                                  |                                                                                |                                                                                                                      |                                                                     |
| January February March April May June July August September October November December | 274<br>457<br>543<br>327<br>202<br>86<br>110<br>178<br>388<br>328<br>25<br>455 | 10,686<br>17,904<br>21,728<br>13,522<br>9,469<br>0<br>5,204<br>7,481<br>16,463<br>14,041<br>903<br>19,652            | 13<br>11<br>13<br>15<br>8<br>0<br>7<br>5<br>19<br>11<br>0           |
| 1984                                                                                  |                                                                                |                                                                                                                      |                                                                     |
| January<br>February                                                                   | 460<br>318                                                                     | 17,794<br>13,475                                                                                                     | 13<br>12                                                            |