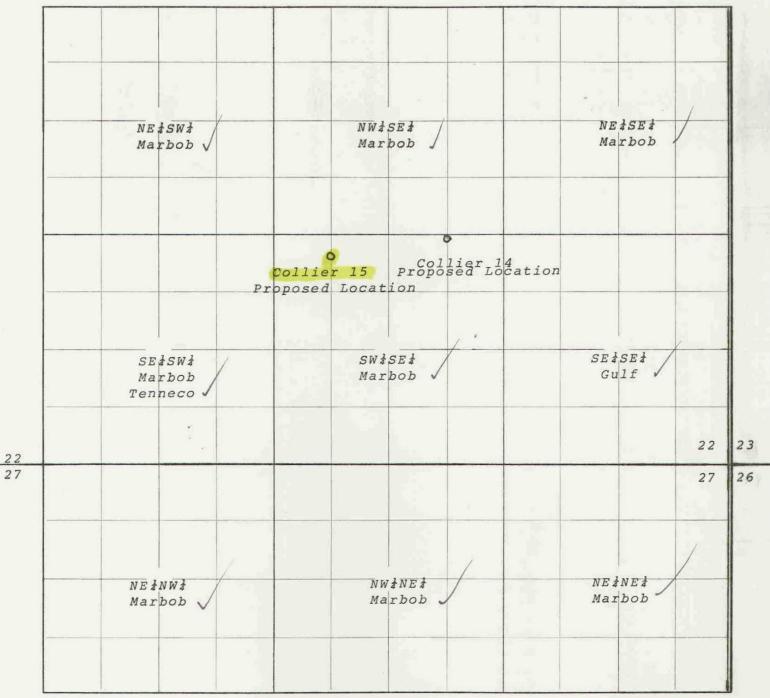

NEATED 918 BOX 800K 74101 NINE-SECTION PLAT Scale: 1 inch = 2200 feet Printed in U. S. A.

Marbob Exhibit IV

OFFSET OPERATORS

SAN ANDRES FORMATION

TOWNSHIP 17 South RANGE 28 East COUNTY Eddy

\_\_\_\_\_STATE\_\_\_New Mexico

PRINTED IN U.S.A.

Gulf Oil Exploration and Production Company P. 0. Box 1150 Midland, Texas 79701

> RE: Collier State No. 14 1295' FSL 1650' FEL Sec. 22, T-17S, R-28E. Collier State No. 15 1170' FSL 2310' FEL Sec. 22, T-17S, R-28E. Eddy County, New Mexico

Gentlemen:

Marbob Energy Corporation, as operator of the Collier State Wells Nos. 14 and 15 in the Grayburg-San Andres Formation (Red Lake Queen Grayburg San Andres Pool), hereby notifies you that it has applied to the New Mexico Oil Conservation Division for an order granting Marbob permission to drill the above referenced wells at the unorthodox locations indicated above. I have been assured that said applications will be set for a hearing on September 5, 1984 in Santa Fe.