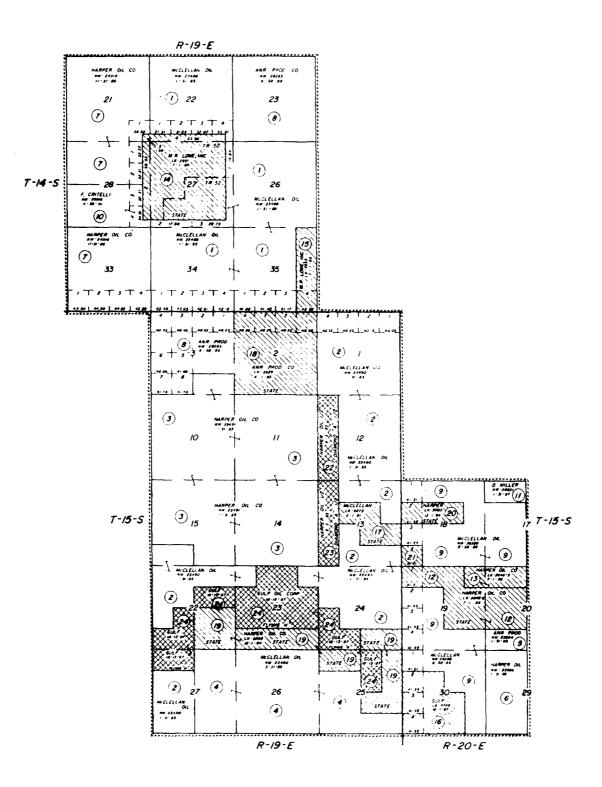

> Re: Flying "H" Unit Agreement Chaves County, New Mexico

Dear Mr. Richardson,

The Commissioner of Public Lands has this date approved the Flying "H" Unit Agreement which you have submitted on behalf of McClellan Oil Corporation as Unit Operator. Our approval is subject to like approval by the New Mexico Oil Conservation Division and the Bureau of Land Management.

Our approval is given with the understanding that Tract Nos. 10, 11, 16, 21, 22, 23 and 24 are not fully committed at this time.

Enclosed are Five (5) Certificates of Approval.

Your filing fee in the amount of Ninety (\$90.00) Dollars has been received.

Please note that the Commissioner's letter shows Harper Oil Company as being Operator of the Flying "H" Unit. This, as you know, is in error and Harper will operate the Snake Eyes Unit with McClellan Oil Corporation operating the Flying "H" Unit. These letters should be in your file, as I note that the Commissioner did forward a copy directly to you.

#### Gentleman:

The Flying "H" Unit agreement, Chaves County, New Mexico, McClellan Oil Corporation, Unit Operator, was approved January 30, 1985, and is effective as of the date of approval.

The drilling and subsequent completion of the Flying "d" Unit Tract 3-1 well in the SELSE sec. 24, T. 15 &., R. 19 E., on April 17, 1985, satisfies the obligation of the drilling of the initial well pursuant to Section 9 of the unit agreement. However, Section 9 also requires that "until the discovery of unitized substances, the Unit Operator shall continue drilling one well at a time, allowing not more than 6 months between the completion of one well and the commencement of drilling operations for the next well, until a well capable of producing unitized substances in paying quantities is completed...".

> Re: Termination of Flying "H" Unit McClellan Oil Corporation T-15S-, R19-E, NMPM. etc. Chaves County, New Mexico