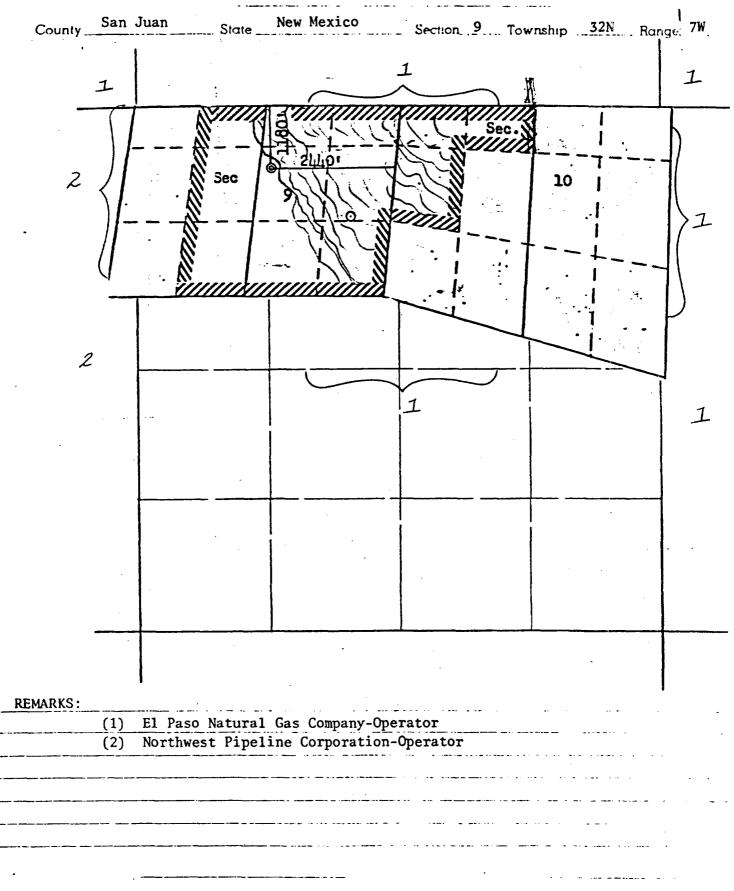

Exploration Company

Case 8466

Dear Mr. Stamets:

This is a request for administrative approval for an unorthodox gas well location in the Blanco Mesa Verde Pool.

It is intended to locate the El Paso Natural Gas Company's Allison Unit #26A at 1180' from the North line and 2440' from the East line of Section 9, T-32-N, R-7-W, San Juan County, New Mexico.

Extremely rough terrain in the form of steep cliffs in the Northeast corner of this section makes it impossible to build an orthodox gas well location.

A copy of this application is being submitted to all offset operators by certified mail with a request that they furnish your Santa Fe office with a Waiver of Objection, and return one copy to this office.

Plats showing the proposed well location and the lake in Section 9, along with an ownership plat, are attached.

Sincerely yours,

G. W. Brink Project Drilling Engineer

encl.