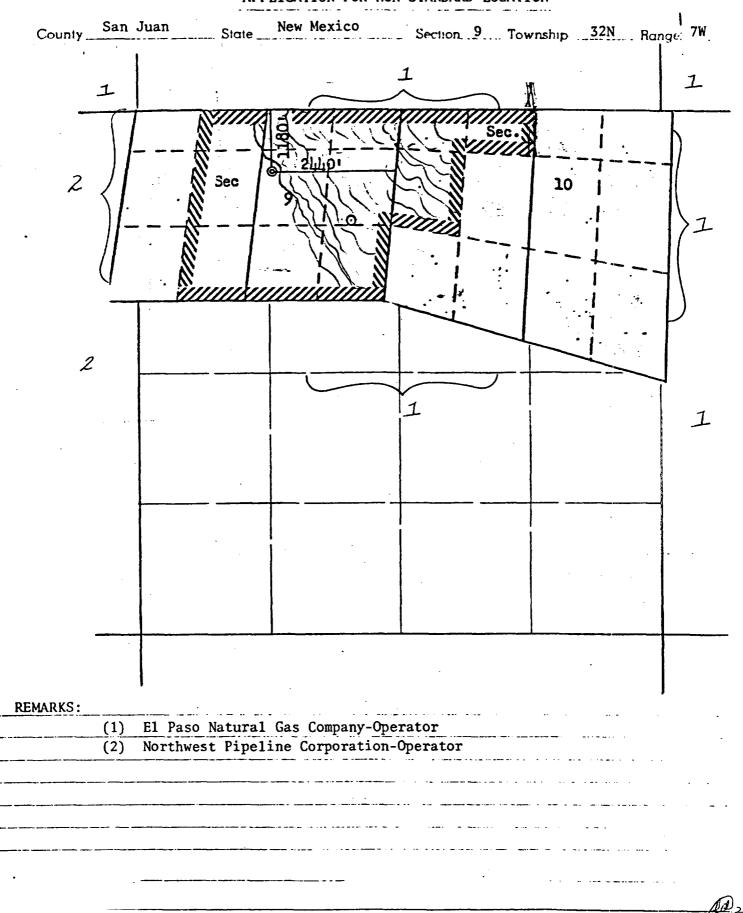

Exploration Company

Case 8466

Dear Mr. Stamets:

This is a request for administrative approval for an unorthodox gas well location in the Blanco Mesa Verde Pool.

It is intended to locate the El Paso Natural Gas Company's Allison Unit #26A at 1180' from the North line and 2440' from the East line of Section 9, T-32-N, R-7-W, San Juan County, New Mexico.

Extremely rough terrain in the form of steep cliffs in the Northeast corner of this section makes it impossible to build an orthodox gas well location.

A copy of this application is being submitted to all offset operators by certified mail with a request that they furnish your Santa Fe office with a Waiver of Objection, and return one copy to this office.

Plats showing the proposed well location and the lake in Section 9, along with an ownership plat, are attached.

Sincerely yours,

G. W. Brink Project Drilling Engineer

encl.