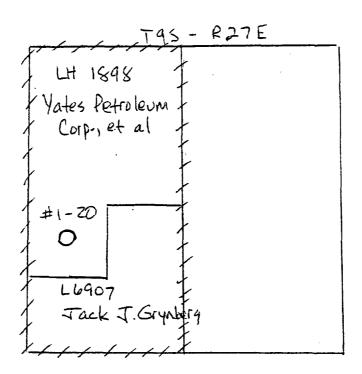

## EXHIBIT "1"

#1-20 OWNERSHIP AND LOCATION MAP

Township 9 South - Range 27 East, N.M.P.M. Section 20: W1/2 Containing 320.00 acres, more or less Chaves County, New Mexico

Case No. 3901 to No. 1
Submitted b 30 miles. Pet
Hearing Date 1910

| LEASE           | WORKING INTEREST OWNER                                                                                          | PERCENTAGE                      |
|-----------------|-----------------------------------------------------------------------------------------------------------------|---------------------------------|
| L6907<br>LH1898 | Jack J. Grynberg Yates Petroleum Company Yates Drilling Company MYCO Industries, Inc. Abo Petroleum Corporation | 37.50% 43.75% 6.25% 6.25% 6.25% |