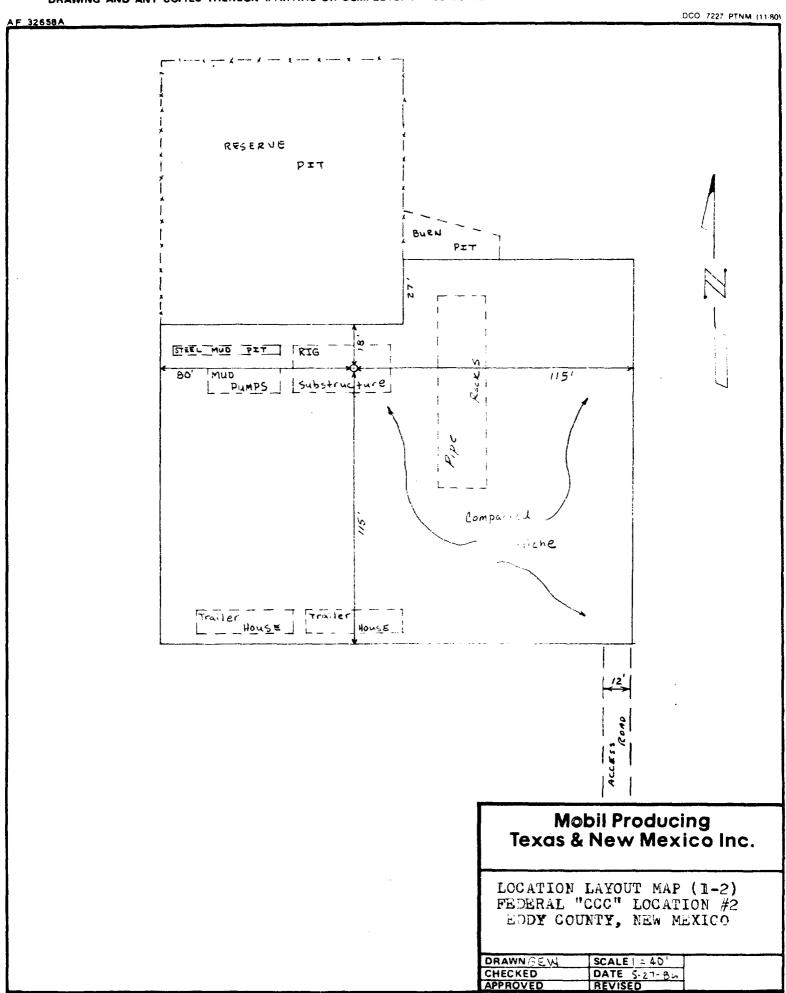

WAIVER

Mobil Producing TX & NM, Inc. Attention: G. E. Tate Post Office Box 633 Midland, Texas 79702

RE: UNORTHODOX WELL LOCATION
MOBIL PRODUCING TX & NM, INC.
FEDERAL "CCC", WELL NO. 2
NORTHEAST SQUARE LAKE FIELD
EDDY COUNTY, NEW MEXICO

MIDLAND DIVISION

Attention: Dave Catanach

Care 8937

7.01
UNORTHODOX WELL LOCATION
MOBIL PRODUCING TX & NM, INC.
FEDERAL "CCC", WELL NO. 2
NORTHEAST SQUARE LAKE FIELD
EDDY COUNTY, NEW MEXICO

#### Gentlemen:

Mobil Producing Texas & New Mexico, Inc. (MPTM), is applying for authority to drill the subject well at an unorthodox location under the provisions of Rule 104 (F). The well is located closer than 330 feet from the quarter-quarter line and less than 330 feet from the lease line. The subject well will be completed in the Premier Sand formation.

MPTM asks that you consider that our original location was a regular location, moved at the request of the BLM, in order to prevent undue surface disturbance. In order to stay in the best geological location, it was necessary to move to an unorthodox location. If possible, we ask that the requested unorthodox location be granted administratively, due to these circumstances.