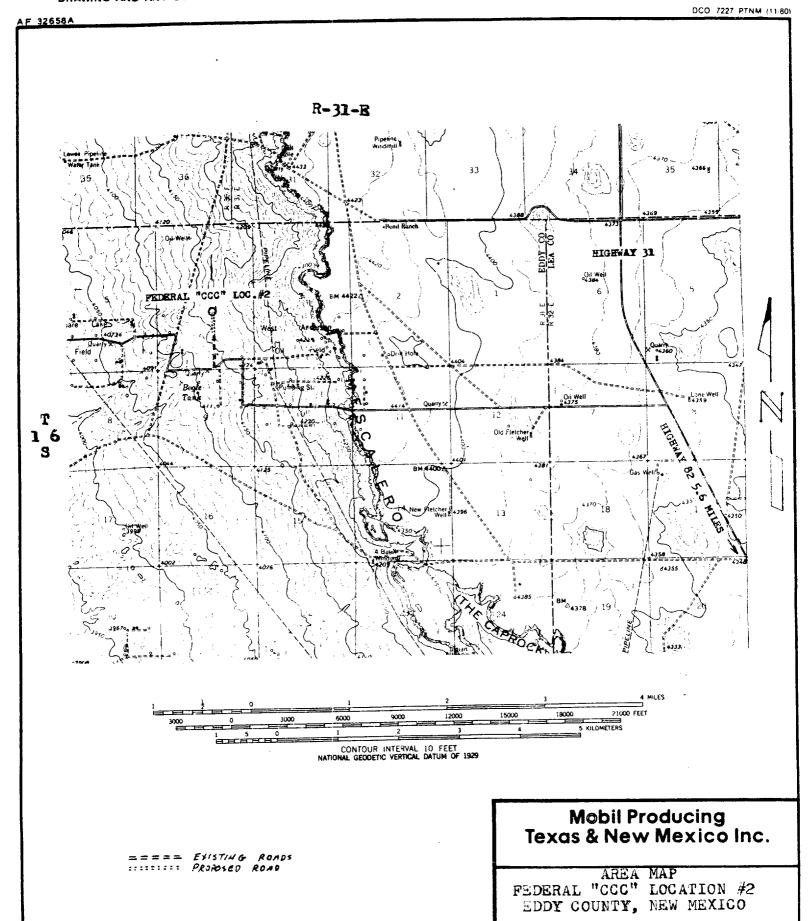

WAIVER

Mobil Producing TX & NM, Inc. Attention: G. E. Tate Post Office Box 633 Midland, Texas 79702

RE: UNORTHODOX WELL LOCATION
MOBIL PRODUCING TX & NM, INC.
FEDERAL "CCC", WELL NO. 2
NORTHEAST SQUARE LAKE FIELD
EDDY COUNTY, NEW MEXICO

MIDLAND DIVISION

Attention: Dave Catanach

Care 8937

7.01
UNORTHODOX WELL LOCATION
MOBIL PRODUCING TX & NM, INC.
FEDERAL "CCC", WELL NO. 2
NORTHEAST SQUARE LAKE FIELD
EDDY COUNTY, NEW MEXICO

#### Gentlemen:

Mobil Producing Texas & New Mexico, Inc. (MPTM), is applying for authority to drill the subject well at an unorthodox location under the provisions of Rule 104 (F). The well is located closer than 330 feet from the quarter-quarter line and less than 330 feet from the lease line. The subject well will be completed in the Premier Sand formation.

MPTM asks that you consider that our original location was a regular location, moved at the request of the BLM, in order to prevent undue surface disturbance. In order to stay in the best geological location, it was necessary to move to an unorthodox location. If possible, we ask that the requested unorthodox location be granted administratively, due to these circumstances.