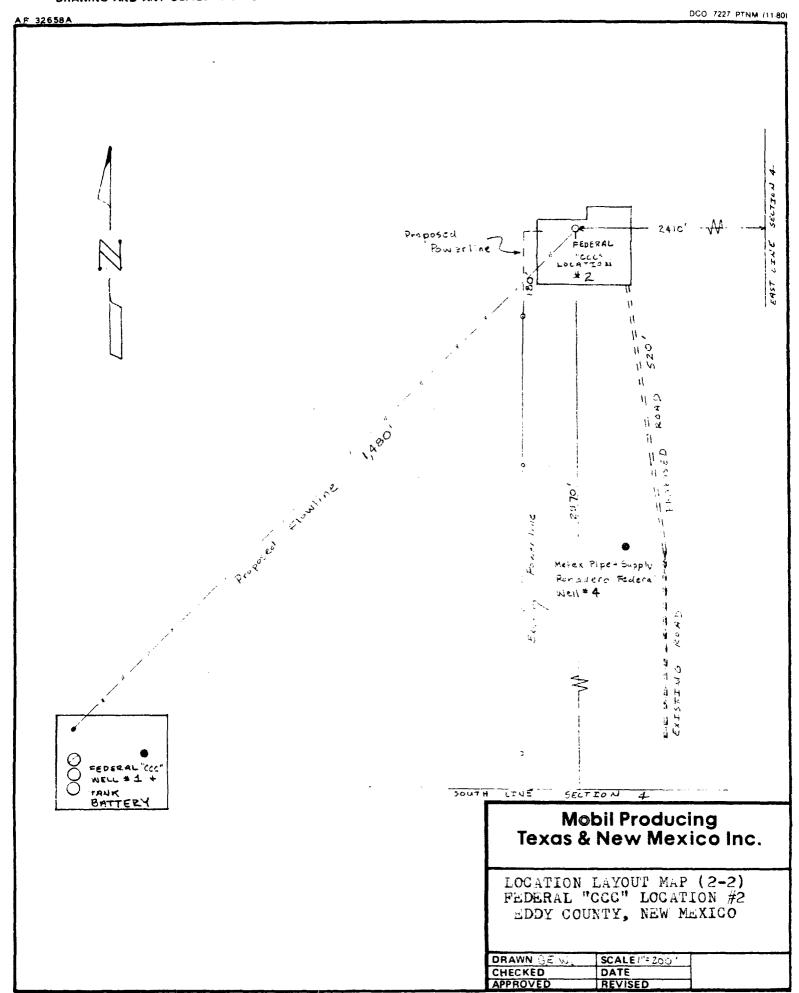

MIDLAND DIVISION

Attention: Dave Catanach

Care 8937

7.01
UNORTHODOX WELL LOCATION
MOBIL PRODUCING TX & NM, INC.
FEDERAL "CCC", WELL NO. 2
NORTHEAST SQUARE LAKE FIELD
EDDY COUNTY, NEW MEXICO

#### Gentlemen:

Mobil Producing Texas & New Mexico, Inc. (MPTM), is applying for authority to drill the subject well at an unorthodox location under the provisions of Rule 104 (F). The well is located closer than 330 feet from the quarter-quarter line and less than 330 feet from the lease line. The subject well will be completed in the Premier Sand formation.

MPTM asks that you consider that our original location was a regular location, moved at the request of the BLM, in order to prevent undue surface disturbance. In order to stay in the best geological location, it was necessary to move to an unorthodox location. If possible, we ask that the requested unorthodox location be granted administratively, due to these circumstances.

Copies, in triplicate, of the original Application for Permit to Drill submitted to the BLM, are enclosed for your use. Also, all offset operators have been notified and their waivers requested by certified mail. Please call C.A. Moore at (915) 688-1772 if you have any questions.