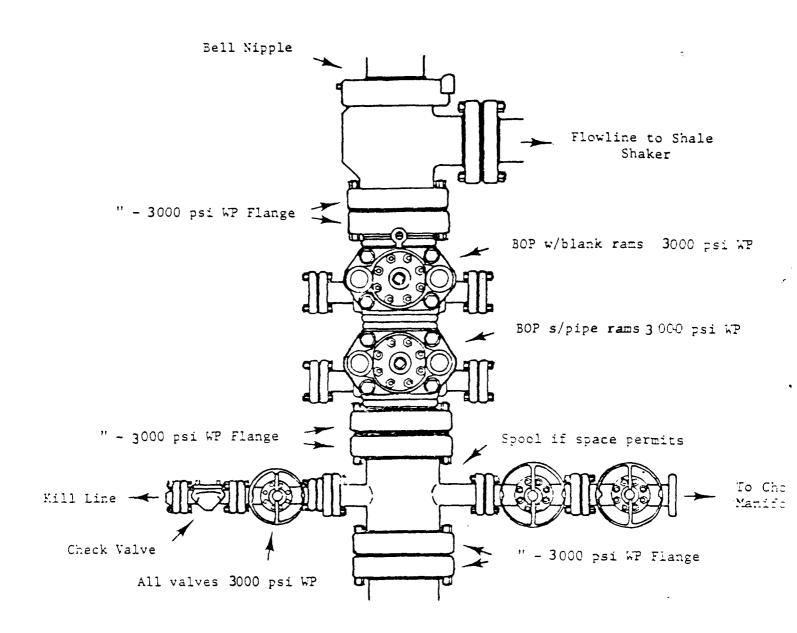

|
| ]                          | 1                                    | li                     | !                       | 11/10                   | and Clumus                               |
|                            |                                      |                        | i<br>1                  | Certificate N           | · /                                      |
|                            |                                      |                        |                         |                         | 10/09                                    |
| 0 330 660 99               | 90 1320 1650 1980                    | 2310 2640 2000         | 0 1500 1000 1           | sóa ó l                 | 10101                                    |

# PROPOSED BOP STACK 8 5/8" CASING



### M@bil Producing Texas & New Mexico Inc. Houston, Texas

| Lease Federal "C | CC'' |       |    |   |
|------------------|------|-------|----|---|
| Well Number      | 2    |       |    | _ |
| County Eddy      |      | State | NM |   |

MOBIL PRODUCING TEXAS AND NEW MEXICO INC.

SURFACE USE AND OPERATION PLAN FEDERAL"CCC" LOCATION #2
2410 FEL & 2970 FSL
SECTION 4 T-16-S R-31-E
EDDY COUNTY, NEW MEXICO

### 1. EXISTING ROADS

SEE ATTACHED FEDERAL"CCC" LOCATION #2 AREA MAP

### 2. PLANNED ACCESS ROAD

The planned access road will be 520 feet long with a cleared width of 30 feet and a 12 feet wide caliche driving surface. The maximum grade will be approximately 3%. The terrain crossed is a general 2% upslope to the east on sandy type soil.

SEE ATTACHED FEDERAL"CCC" LOCATION #2 EXISTING