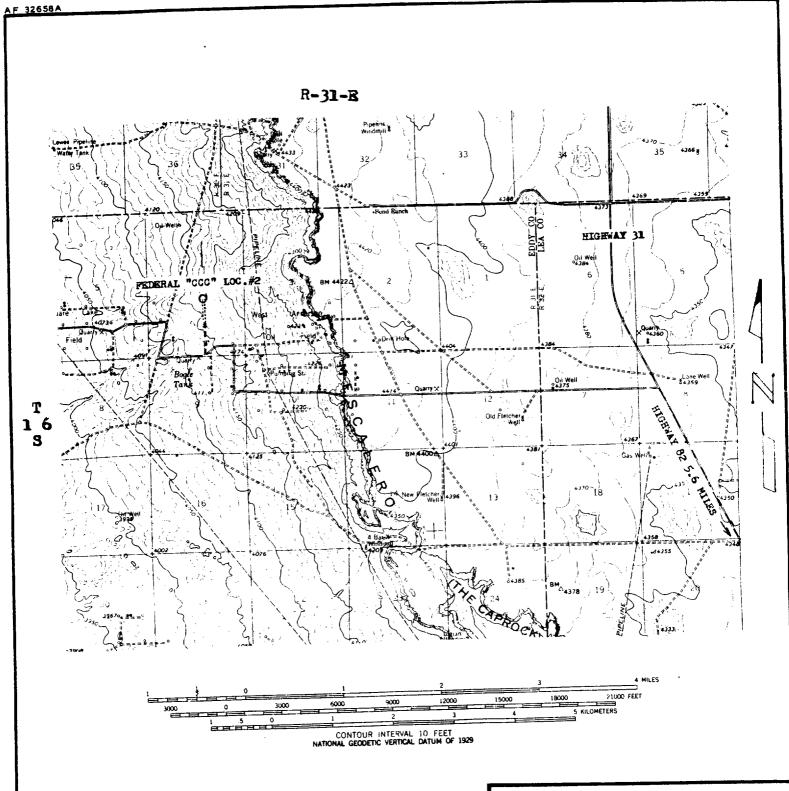

, shinnery, sparse grass, and various other desert plants.

The well site and all new road fall on federal land managed by the B.L.M.

### 12. LESSEE OR OPERATORS REPRESENTATIVE

G.P.Dalton
Mobil Producing Texas & New Mexico Inc.
P.O. Box 633
Midland, Texas 79702
(915) 688-2000

### 13.CERTIFICATION

I hereby certify that I or persons under my supervision have inspected the proposed drillsite; that I am familiar with the conditions that presently exist, that the statements made in this plan are, to the best of my knowledge, true and correct; and that the work associated with operations proposed herein will be performed by a reliable contractor in conformity with this plan and the terms and conditions under which it is approved.

 ${ t G.P.Dalton}$ 

Divisions Operations Manager

Midland.



### ==== EXISTING ROADS

### Mobil Producing Texas & New Mexico Inc.

AREA MAP
FEDERAL "CCC" LOCATION #2
EDDY COUNTY, NEW MEXICO

| DRAWN CE.W | SCALE / = 5280 |
|------------|----------------|
| CHECKED    | DATE           |
| APPROVED   | REVISED        |





DCO - 7227 PTNM (11-80)



iona 2000 3000 4000 5000 feet

= = Existing Road

### Mobil Producing Texas & New Mexico Inc.

EXISTING ROAD AND WELL MAP FEDERAL "CCC" LOCATION #2 LDDY COUNTY, NEW MEXICO

| DRAWN 1 1 A | SCALETY 2000 |
|-------------|--------------|
| CHECKED     | DATE 5 12-80 |
| APPROVED    | REVISED      |

### MOBIL PRODUCING TX. & N.M. INC.

| LEAS     | E:         | Federal "CCC"                                                                                                                         | WELL: