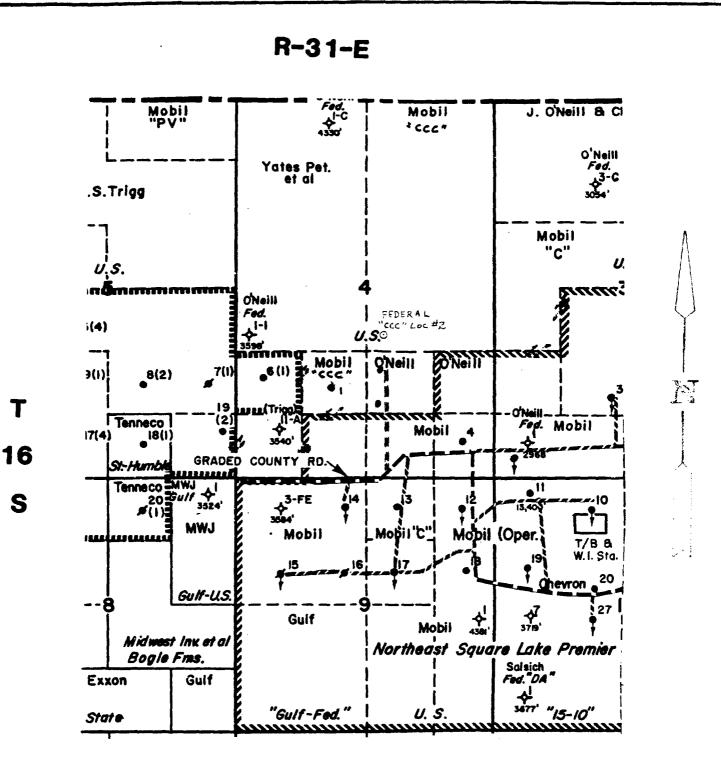

WAIVER

Mobil Producing TX & NM, Inc. Attention: G. E. Tate Post Office Box 633 Midland, Texas 79702

RE: UNORTHODOX WELL LOCATION
MOBIL PRODUCING TX & NM, INC.
FEDERAL "CCC", WELL NO. 2
NORTHEAST SQUARE LAKE FIELD
EDDY COUNTY, NEW MEXICO

MIDLAND DIVISION

Attention: Dave Catanach

Care 8937

7.01
UNORTHODOX WELL LOCATION
MOBIL PRODUCING TX & NM, INC.
FEDERAL "CCC", WELL NO. 2
NORTHEAST SQUARE LAKE FIELD
EDDY COUNTY, NEW MEXICO

#### Gentlemen:

Mobil Producing Texas & New Mexico, Inc. (MPTM), is applying for authority to drill the subject well at an unorthodox location under the provisions of Rule 104 (F). The well is located closer than 330 feet from the quarter-quarter line and less than 330 feet from the lease line. The subject well will be completed in the Premier Sand formation.

MPTM asks that you consider that our original location was a regular location, moved at the request of the BLM, in order to prevent undue surface disturbance. In order to stay in the best geological location, it was necessary to move to an unorthodox location. If possible, we ask that the requested unorthodox location be granted administratively, due to these circumstances.