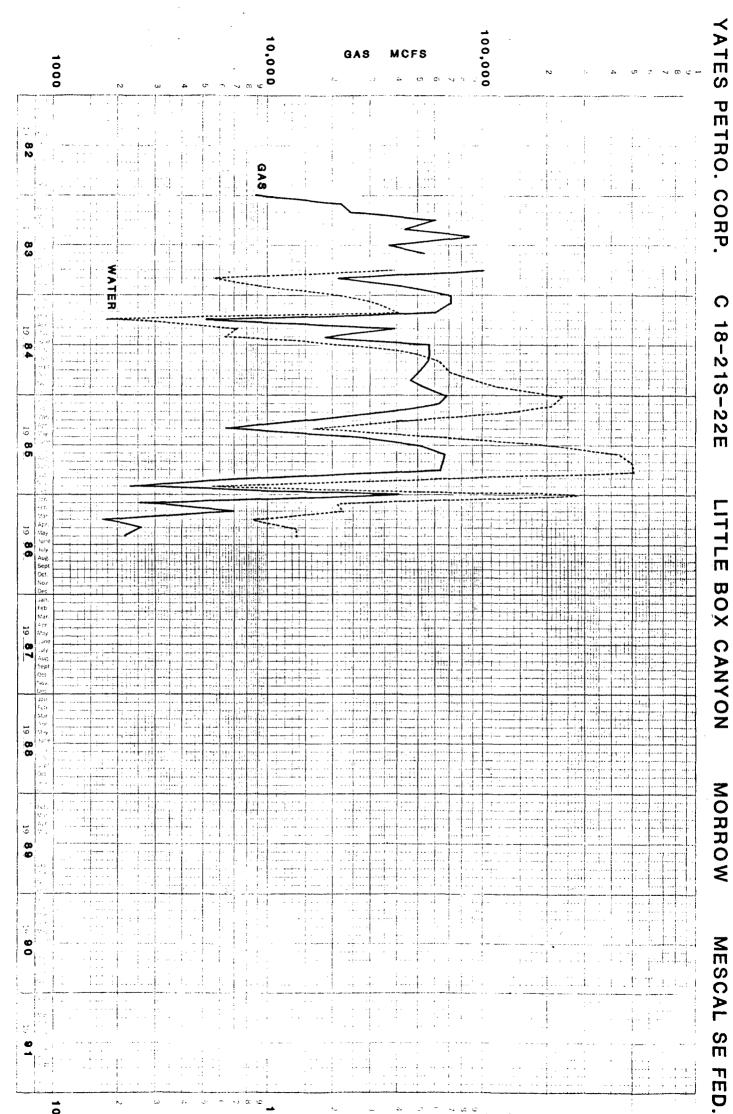

# Gas Venting

Production characteristics of this well and other wells in the same pool indicate that the reservoir produces by a water drive mechanism. Beginning in November of 1985, the pipeline company limited gas takes from this well to one day per month. For the first seven months since then, the fluid level in the tubing was low enough that the well kicked off flowing on its own, when it was brought on line for its one day of production each month. However, beginning on June 28, 1986, the tubing pressure at the surface was only 90 psig, indicating that significant water encroachment had occurred. Gas was vented to the atmosphere in an unsuccessful attempt to unload the water. Soap sticks were dropped into the well, and the well was vented overnight, and again, the well did not unload. The well was then shut in for 48 hours for pressure buildup, but the well was dead. The well did not produce in June. After another unsuccessful attempt to blow the well down on July 28th, a swab unit was brought in on July 29th. After the fourth swab run, the well kicked off flowing. The well vented to the atmosphere 24 hours, flowing approximately 5 million cubic feet of gas to unload approximately 400 barrels of water to the pit. Yates Petroleum sold 3.9 million cubic feet of gas before shutting the well in again. On August 15th through 18th the well was vented to the atmosphere in another unsuccessful attempt to unload the fluid. On September 26th through October 1st, the well was blown down to atmosphere, two soap sticks were dropped, and the well vented to atmosphere for 48 hours in another unsuccessful attempt to bring the well online. The well was shut in for pressure buildup, and the surface pressure only built up to 100 psig. The well has not produced since August 2nd. In summary, since June 28th, far more gas has been vented to atmosphere than has been sold.

#### Lost Reserves

If the well were allowed to produce steadily, the remaining reserves would be 5 billion cubic feet, by material-balance calculations. The well is presently beyond its economic limit, due to the curtailment imposed by the present market conditions. Net revenue is approximately \$1250 per month, while operating cost is about \$1350 per month. Thus, under the current hardship conditions, 5 billion cubic feet of reserves will be lost, due to premature abandonment.

The Mescal "SE" Federal #1 was spudded on 11-30-81 and completed on 2-3-82 for an initial potential of 8750 MSCFD from the Morrow formation through perforations from 8129' to 8134'. The well began producing on 12-14-82, and has produced 1.63 BCF of gas, 3187 barrels of condensate, and 35,055 barrels of water, as of September 1, 1986.

The well began producing water in September of 1983. In November of 1985, the pipeline company curtailed production to one day per month for lease protection. From September, 1983 through November, 1985, the water production has climbed steadily from 2 barrels of water per million cubic feet of gas to 86 barrels of water per million cubic feet of gas. Beginning on June 28, 1986, the well would no longer unload itself of water. As described above in question #1, the well was blown down, soap sticks were dropped, and finally, a swab unit was brought in to initiate gas production. The attached bill from Mack Chase Inc. (Figure 1) reveals the economic impracticality of swabbing the well in for one day's production. The swabbing cost is \$655.21, which is 50% of the total monthly operating costs for the well. El Paso Natural Gas has indicated that, in the future, the well will be allowed to produce just 8 hours, rather than 1 day per month.

3) Present historical data which demonstrates conditions that can lead to waste.

As described in question #1 above, the well will not produce at all after being shut in, without swabbing it in. There is evidence that permanent wellbore damage is occurring. As the plot of the production history indicates (Figure 3 and 4) the water-gas ratio climbed steadily while the well produced continuously. However, after prolonged shut in periods, the water-gas ratio jumped up from 86 BW/MMCF to 166 BW/MMCF. This is evidence of formation damage, caused by an increase in formation water saturation, caused by water encroachment.