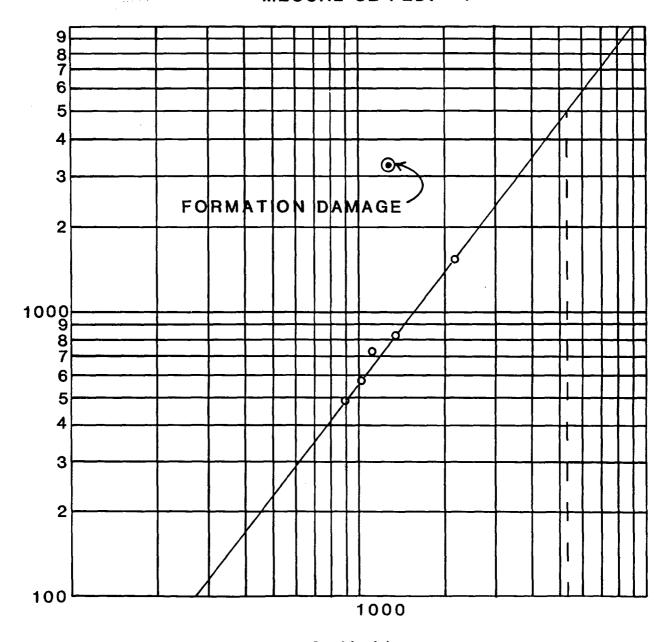

3) Present historical data which demonstrates conditions that can lead to waste.

As described in question #1 above, the well will not produce at all after being shut in, without swabbing it in. There is evidence that permanent wellbore damage is occurring. As the plot of the production history indicates (Figure 3 and 4) the water-gas ratio climbed steadily while the well produced continuously. However, after prolonged shut in periods, the water-gas ratio jumped up from 86 BW/MMCF to 166 BW/MMCF. This is evidence of formation damage, caused by an increase in formation water saturation, caused by water encroachment.

Further evidence of formation damage is that the well's gas deliverability has fallen significantly, as indicated by the low gas flow rate achieved on July 31st through August 2nd. The well had been shut in for 2 1/2 months prior to July 31st. The gas flow rate was 1350 MCFD at a tubing pressure of 950 psig during that period. According to the deliverability curve determined by multipoint back pressure testing, (Figure 4) the well should produce 3600 MCFD at 950 psig wellhead pressure. Thus, the well's gas production is only one third of what it should be, due to formation damage. The constant "C" in the deliverability

equation, 
$$q = C \left[ P_{res}^2 - P_{wf}^2 \right]^n$$
, has decreased, which indicates that the relative

permeability to gas has decreased. The relative permeability to gas has decreased due to water encroachment: the formation water saturation has increased as a direct result of the curtailment.

If the well were allowed to produce continuously, the relative permeability to gas will improve, but it has probably been permanently damaged to some extent. If the well is not allowed to produce continuously, further formation damage will occur, and the 5 billion cubic feet of gas reserves will be permanently lost.