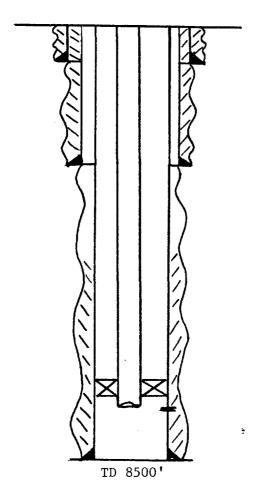

b) Mechanical condition of the well (provide wellbore sketch). Explain fully mechanical attempts to rectify the problem.

A wellbore sketch is provided in the attached Figure 2. The problem with this well is initiating gas flow, not maintaining it. Therefore, the use of small-bore tubing or plunger lift would hinder operations, not help them. The use of rod pumping equipment is not economically feasible, nor practical in this case.

# Figure 2. Well Sketch

Yates Petroleum Corp.
Mescal SE Federal #1
F 18-21-22
Eddy County, New Mexico

 $17\frac{1}{2}$ " hole to 359' 13 3/8" csg. @ 359' cmt. w/625 sx.

 $12\frac{1}{4}$ " hole to 1800' 9 5/8" csg. @ 1800' cmt. w/950 sx.

Top of Cement 3670' (CBL)

Packer @ 8092' 2 7/8" tbg. @ 8128' Perf. 8129-34' w/20--.50" holes (Morrow)

PBTD 8446' 7 7/8" hole to 8500' 5½" csg. @ 8500' cmt. w/1435 sx.

YATES PETRO. CORP. ဂ 18-21S-22E LITTLE BOX CANYON MORROW MESCAL SE FED. #1