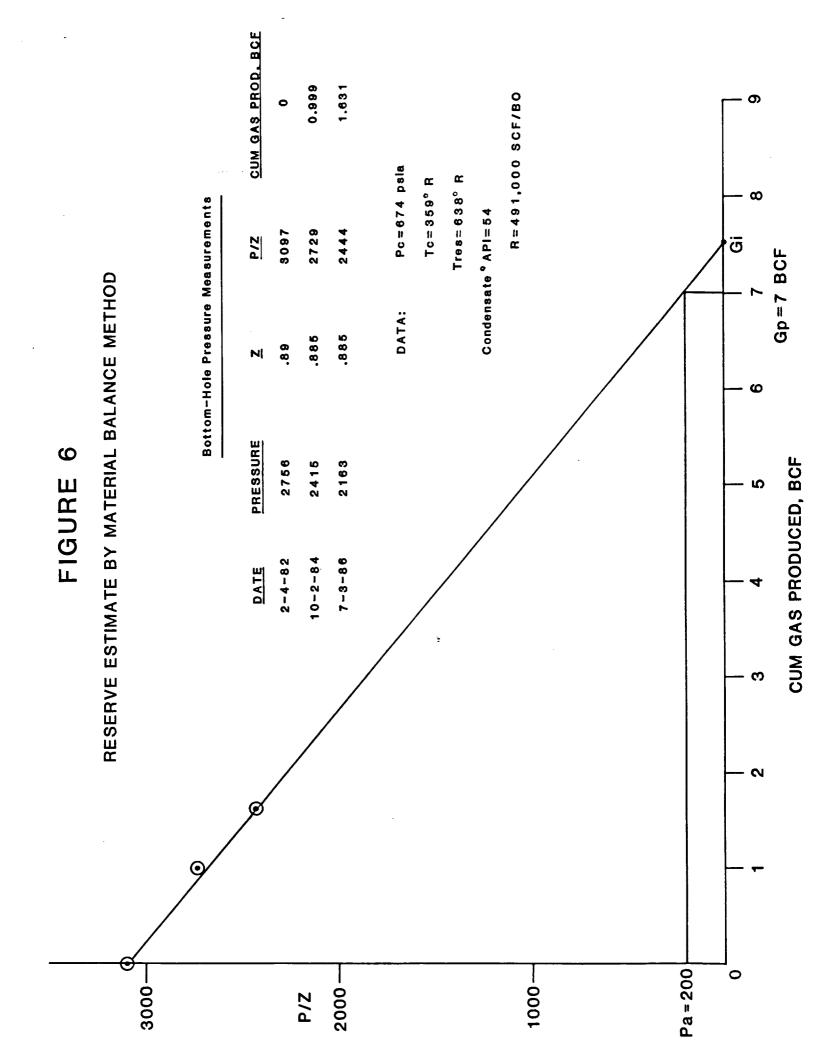

#### Lost Reserves

If the well were allowed to produce steadily, the remaining reserves would be 5 billion cubic feet, by material-balance calculations. The well is presently beyond its economic limit, due to the curtailment imposed by the present market conditions. Net revenue is approximately \$1250 per month, while operating cost is about \$1350 per month. Thus, under the current hardship conditions, 5 billion cubic feet of reserves will be lost, due to premature abandonment.

If the well were allowed to produce continuously, the relative permeability to gas will improve, but it has probably been permanently damaged to some extent. If the well is not allowed to produce continuously, further formation damage will occur, and the 5 billion cubic feet of gas reserves will be permanently lost.

Premature abandonment would result in the loss of 5 billion cubic feet of reserves, by material balance calculation. The graph of P/Z vs cumulative gas produced is attached (Figure 5). Gross revenues lost to the parties involved are summarized below, based on \$1.31 per MCF.

7) Submit any other appropriate data which will support the need for a hardship classification.

As previously indicated in Figure 6, three bottomhole pressure measurements have been taken during the life of this well. On the first two measurements, taken on 2-4-82 and 10-2-84, no water was encountered in the tubing. The most recent measurement was taken on 7-3-86 after the well had been shut in for 47 days. During this test, water was encountered in the tubing at a depth of 3400 feet from the surface, which is 4,729 feet above the perforations.

This provides further evidence that water is encroaching into the formation, which lowers the relative permeability to gas, thereby reducing gas deliverability. If the well were allowed to produce continuously, formation damage would be significantly reduced.