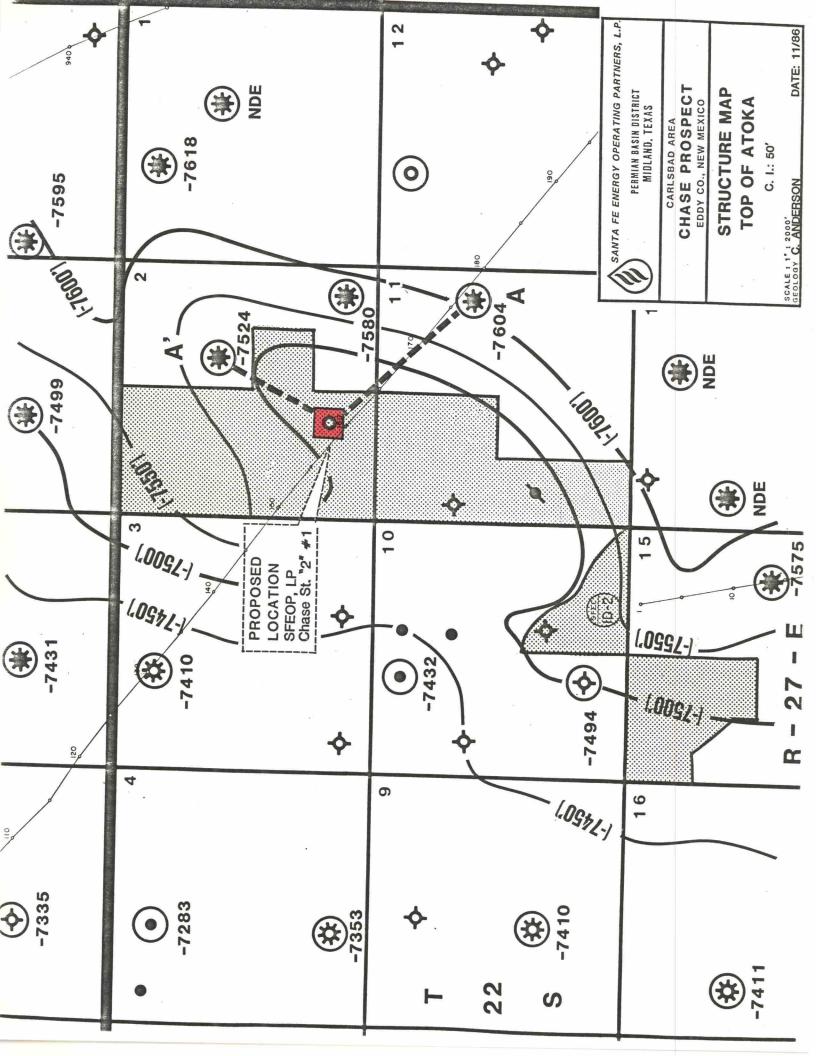

The proposed location is located on a positive structural feature (see structure map) and should drain that part of the reservoir which expands the W2 of Section 2.

The location Santa Fe Energy Operating Partners, L.P. has proposed is the most logical one based upon our knowledge of the Strawn formation in the prospect area.