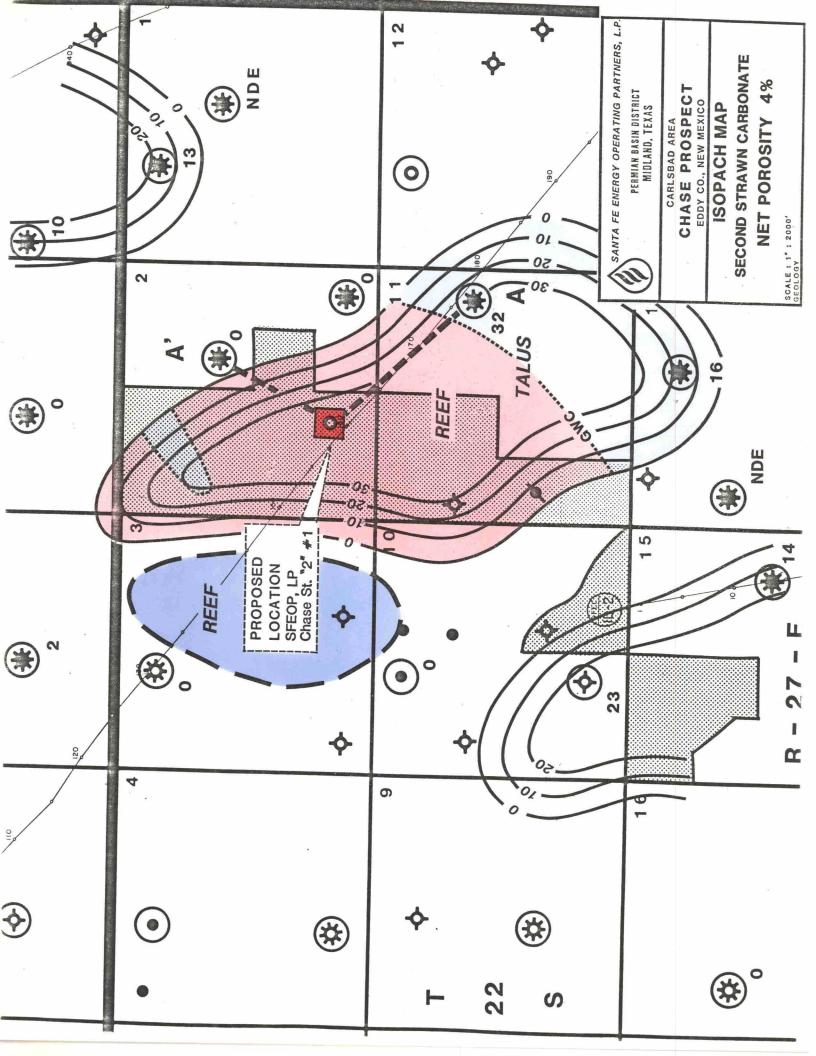

The proposed well will test the primary objective Second Strawn Carbonate and secondary objective Wolfcamp Carbonate. During "second Strawn" time, the prospect area was located on a marine shelf with the basinward shelfedge located approximately 5 miles southeast of the proposed location. The environment was characterized by vigorous marine biological activity with phylloid algae growing to form reef mounds. The constant pounding of waves against the mounds eroded skeletal fragments which were carried down the reef-front where they collected to form talus slope deposits. Secondary solution of these talus deposits has provided the necessary porosity and permeability to form what is now the reservoir facies of the Strawn. The second Strawn reservoir encountered in the Western #1 Bass located in Section 11, T22S, R27E is interpreted to extend north-westward through the proposed location and terminate against the "tight" reef facies in Section 3. (See Isopach Map)

The proposed location is located on a positive structural feature (see structure map) and should drain that part of the reservoir which expands the W2 of Section 2.

The location Santa Fe Energy Operating Partners, L.P. has proposed is the most logical one based upon our knowledge of the Strawn formation in the prospect area.