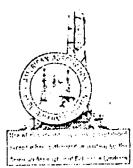

# STRUCTURE TOP LOWER STRAWN

CONTOUR INTERVAL: 50'
WEST CASEY STRAWN FIELD AREA
Lea County, New Mexico

AMERIND OIL CO.

500 WILCO BLDG.

MIDLAND, Texos