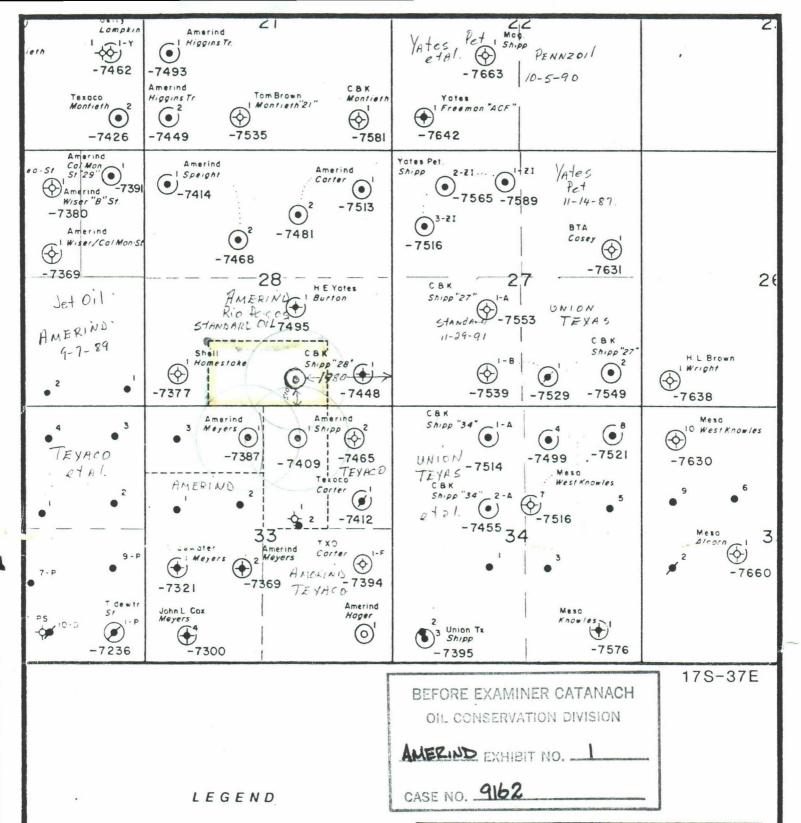

# STRUCTURE TOP LOWER STRAWN

CONTOUR INTERVAL: 50'
WEST CASEY STRAWN FIELD AREA
Lea County, New Mexico

AMERIND OIL CO.

500 WILCO BLDG.

MIDLAND, Texos

#### BEFORE EXAMINER CATANACH

#### LEA COUNTY, NEW MEXICO OIL CONSERVATION DIVISION

T-16-S, R-37-E Section 28: S/2 AMERIND EXHIBIT NO. 2

As of 6/19/87

CASE NO. 9162

| LESSOR                                                                                                                                    | ΛCRES        | TERM   | EXP.<br>DATE        |
|-------------------------------------------------------------------------------------------------------------------------------------------|--------------|--------|---------------------|
| Bank of America National Trust & Savings Association Trustee U/W of Eleanor W.McAdoo 1975 North Gateway Blvd. Suite 102 Fresno, CA 93727  | 1.13         | 2 yrs. | 3/9/87 /20<br>trace |
| P. Edward Corrigan<br>P.O. Box 76<br>Midland, Tx. 79702                                                                                   | 5            | 1 yr.  | 5/6/87 (WILLIAM)    |
| J. Patrick Corrigan<br>P.O. Box 2410<br>Vero Beach, Florida<br>32960                                                                      | 10           | 1 yr.  | 5/6/87 ᠾ Ŵ Ŵ Ø      |
| First National Bank & Trust Company of Oklahoma City Trustee for the Grisso Family Trust P.O. Box 25189 Oklahoma City, OK 73115           |              | 3 yrs. | 7/16/87 .           |
| Mildred M. Sneefus<br>506 2nd Street N<br>Humboldt, Iowa 50548                                                                            | 1 .          | 3 yrs. | 7/20/87             |
| R.G. Anderson Trust<br>1618 First National<br>Bank Blgd.<br>Tulsa, OK 74102                                                               | 3.33         | 3 yrs. | 7/21/87             |
| Lydian Hall Woods<br>P.O. Box 2116<br>San Angelo, Tx. 76901                                                                               | <b>≥</b> 6,9 | 3 yrs. | 9/12/87             |
| A.J. Vogel, Inde-<br>pendent Executor of<br>the Estate of Fred<br>H. Fuhrman, Deceased<br>501 Midland Tower Bldg.<br>Midland, Texas 79701 | 10           | 3 yrs. | 2/8/88              |
| S.P. Johnson, III and Patricia J. Cooper as Trustees of the S.P. Johnson, Jr. Testamenta Trust P.O. Box 1713 Roswell, NM 88202            | 2.5<br>ry    | 3 yrs. | 2/14/88             |
| Johnson Enterprises,<br>Ltd., S.P. Johnson,<br>III, General Partner,<br>and Patricia J. Cooper<br>P.O. Box 1713<br>Roswell, NM 88202      | 5            | 3 yrs. | 2/14/88             |