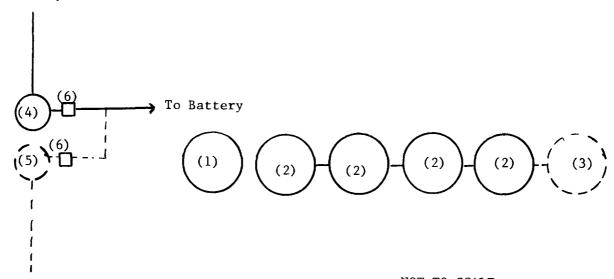

#### MARATHON OIL COMPANY

#### PRODUCTION FACILITY SCHEMATIC

#### APPLICATION FOR LEASE COMMINGLING

Production facilities located Unit P, Section 14, T-16-S, R-38-E Lea County, New Mexico

J. Benson Well No. 1 330' FSL and 990' FEL Sec. 14, T-16-S, R-38-E Lea County, New Mexico

V.E. Roddy Well No. 1 750' FNL and 750' FEL Sec. 23, T-16-S, R-38-E Lea County, New Mexico NOT TO SCALE

- (1) 1 500 Bbl. Fiberglass Water Storage Tank
- (2) 4 500 Bbl. Steel Oil Storage Tanks
- (3) 1 Proposed 500 Bb1. Steel Oil Storage Tank
- (4) 1 Heater Treater ( J. Benson Well No. 1 )
- (5) 1 Proposed Heater Treater ( V.E. Roddy Well No. 1 )
- (6) 2 Proposed Meters