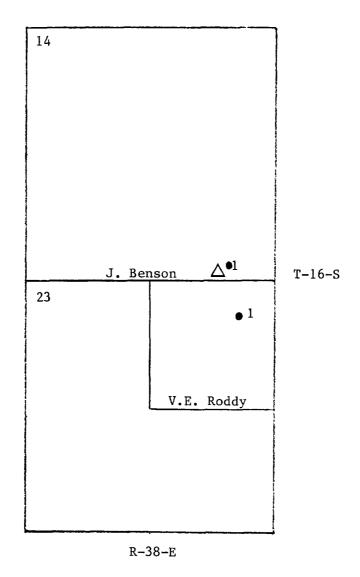

# MARATHON OIL COMPANY LEASE PLAT

## APPLIICATION FOR LEASE COMMINGLING

• - J. Benson Well No.1
330' FSL and 990' FEL
Sec. 14, T-16-S, R-38-E
Lea County, New Mexico

Devonian Producer 13,120'-13,150' API Gravity 46.9°

• - V.E. Roddy Well No. 1
750' FNL and 750' FEL
Sec. 23, T-16-S, R-38-E
Lea County, New Mexico

Devonian Producer 13,072'-13,100' API Gravity 48.8

 $\Delta$  - Tank Battery (Facility Schematic Attached)