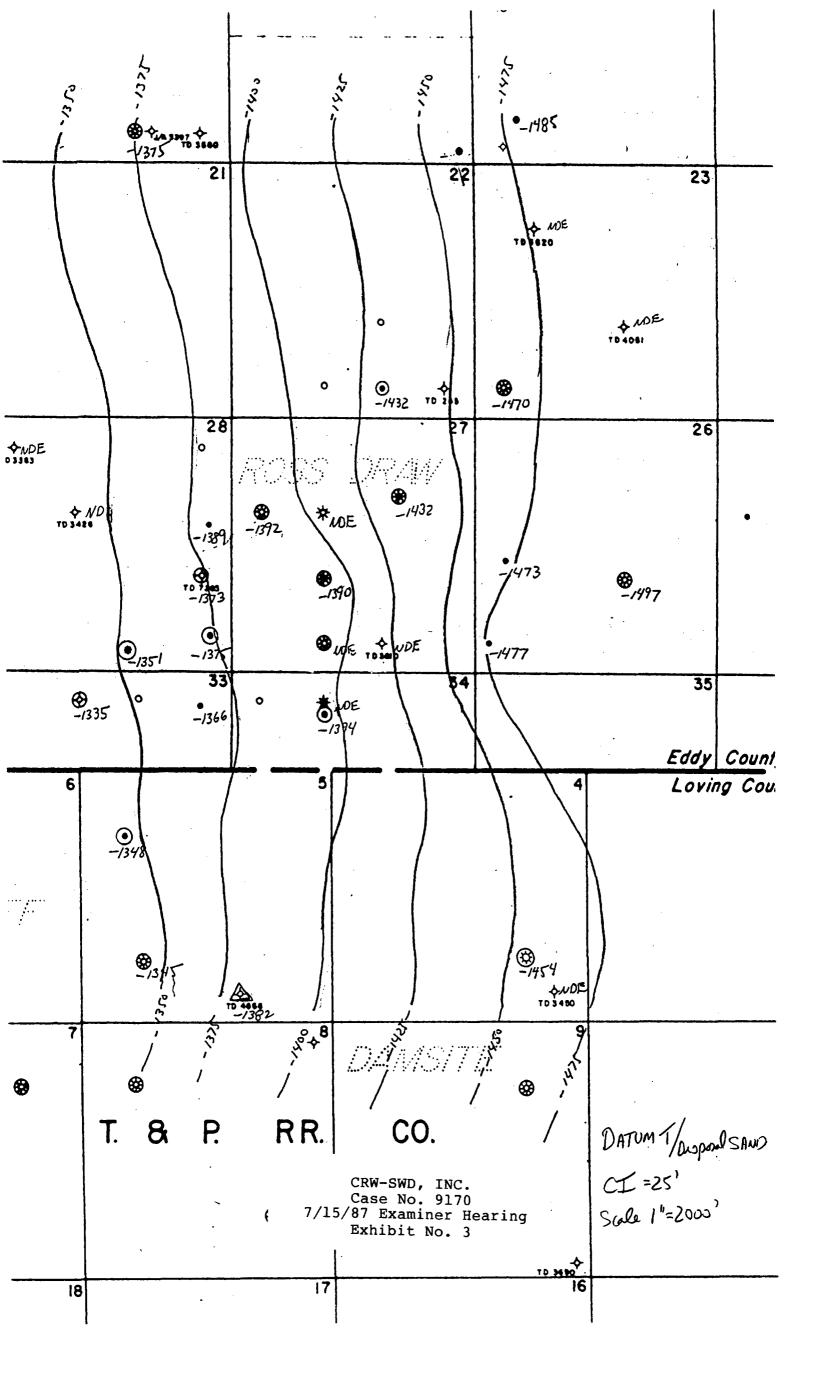

V. MAP:

The attached land plat, Exhibit "C", shows wells and leases within two miles of the proposed injection well and the proposed injection wells "Area of Review".

VI: WELLS IN AREA OF REVIEW:

There are no wells in the Area of Review which have penetrated the proposed injection zone, however there are four wells in the immediate area just outside the area of review and information on these wells is included for completeness.

Wells just outside the area of review, which penetrated the proposed injection zone are:

(1) Well: J.C. Williamson Abby Federal #1 Well Type: Active oil producer Well Location: 767' FSL & 467' FEL, Section 28, T26S, R30E, Eddy County, New Mexico. Drilling Method: Rotary Date Spudded: 12-21-82 Date Completed: 1-03-83 Date Completed as a Producer: 2-08-83 Total Depth: 5770' Casing Run: 12 3/4" @ 365', set w/350 sx in 17" hole, cement circulated to surface; 8 5/8" @ 3230', set w/300 sx in 11" hole, top of cement @ 2000' (calc); 4 1/2" @ 5770', 1st stage w/300 sx in 7 7/8" hole, circulated 50 sx off of DV tool, DV tool @ 4500', 2nd stage w/400 sx, top of cement @ 3350' (temp. log).