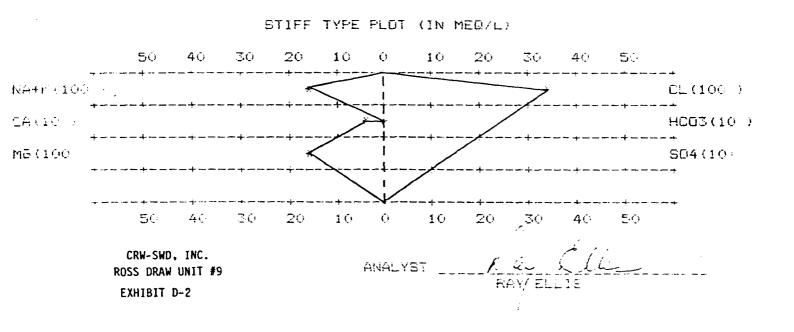

#### VII. PROPOSED OPERATIONS DATA:

- (1) Proposed Acreage Daily Injection Rate: 5000 bbls/day Proposed Maximum Daily Injection Rate: 7500 bbls/day
- (2) Type of System: Open
- (3) <u>Proposed Average Injection Pressure</u>: 750 psi <u>Proposed Maximum Injection Pressure</u>: 884 psi\*
- (4) <u>Sources of Injection Water</u>: Produced water from the Delaware formation, produced from sands other than the injection intervals. Water analyses are attached.
- (5) <u>Receiving Formation</u>: Delaware formation. Attached water analyses for the present Delaware water stream into the CRW-SWD, Inc.-Stateline System is applicable, since all produced Delaware waters are very similar. (See Exhibit D-1 through D-5)