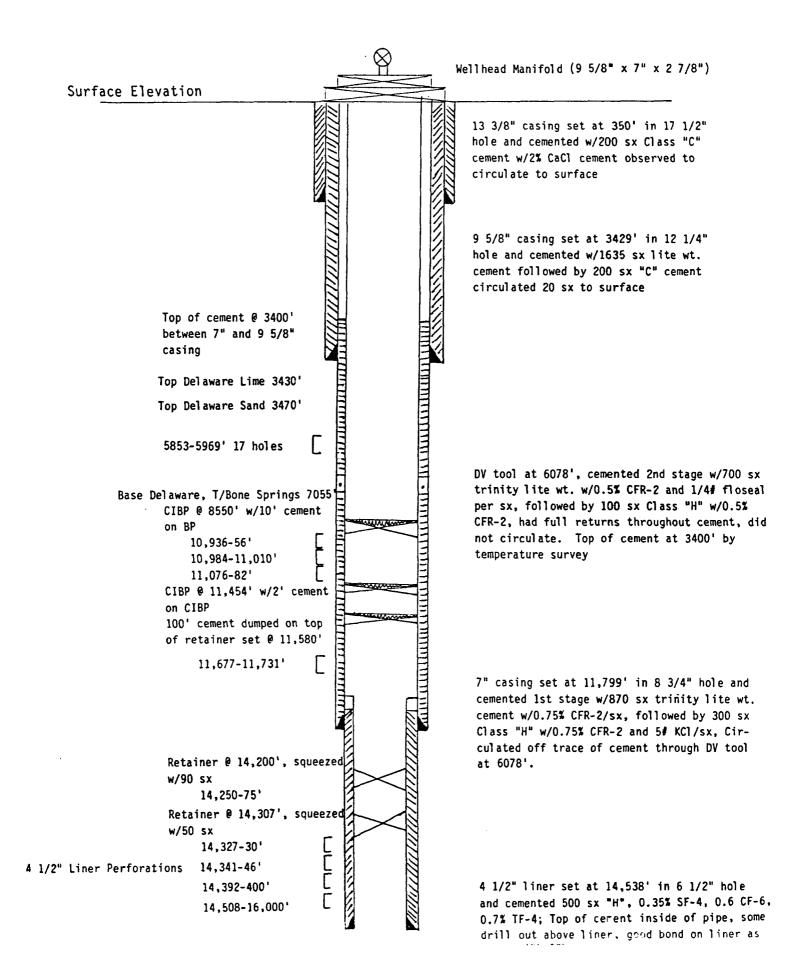

#### III. INJECTION WELL DATA:

A. (1) <u>Well Name</u>: CRW-SWD, Inc. Ross Draw Unit #9 910' FNL & 1980' FWL of Section 34 T.26 S., R.30 E., Eddy County, New Mexico

This well was originally drilled by Florida Gas Exploration to a depth of 12,351', logged at TD and temporarily abandoned on 7-14-80. The well was then reentered and deepened from 6-27-81 to 9-3-81 to 14,535'. An unsuccessful completion attempt was made in the Morrow, Atoka and Wolf camp formations. The well was temporarily abandoned on 6-04-82. On 1-30-84, J.C. Williamson assumed operations of this well, set a bridge plug @ 8550', put 10' of cement on plug and made a completion attempt from 5853-5969'. This well was completed as an oil well, but has since substantially depleted, and is now a marginally uneconomic oil producer.

(2) Casing Data:

13 3/8" Casing:

13 3/8" casing set at 350' in 17 1/2" hole and cemented with 200 sx Class "C" cement with 2% CaCl<sub>2</sub>, cement observed to circulate to surface.

9 5/8" Casing:

9 5/8" casing set @ 3429' in 12 1/4" hole and cemented with 1635 sx lite wt. cement followed by 200 sx "C" cement, circulated 20 sx to surface.

#### 7" Casing:

7" casing set @ 11,799' in 8 3/4" hole and cemented 1st stage with 870 sx Trinity lite wt. cement with 0.75% CFR-2/sx, followed by 300 sx Class "H" with 0.75% CFR-2 and 5# KCL/sx. Circulated off trace of cement through DV tool.

#### DV Tool @ 6078'in 7" Casing String:

DV tool @ 6078', cemented 2nd stage with 700 sx Trinity lite wt. with 0.5% CFR-2 and 1/4# floseal per sx, followed by 100 sx Class "H" with 0.5% CFR-2, had full returns throughout cement, did not circulate. Top of cement @ 3400' by temperature survey.

# 4 1/2" Liner:

4 1/2" liner @ 14,583' in 6 1/2" hole and cemented with 500 sx "H", 0.35% SF-4, 0.6% CF-6, 0.7% TF-4. Top of cement inside pipe, some cement drilled out above liner, good bond on liner as per CBL-CCL.

This well was drilled originally as a 14,500' Morrow test by Florida Gas Exploration.

(4) Other Perforated Intervals:

5853-5969; 10,936-56; 10,984-11,010; 11,076-80; 11,677-11,731; 14,250-75; 14,327-30; 14,341-46; 14,392-400; 14,508-16,000. (See Exhibit A)