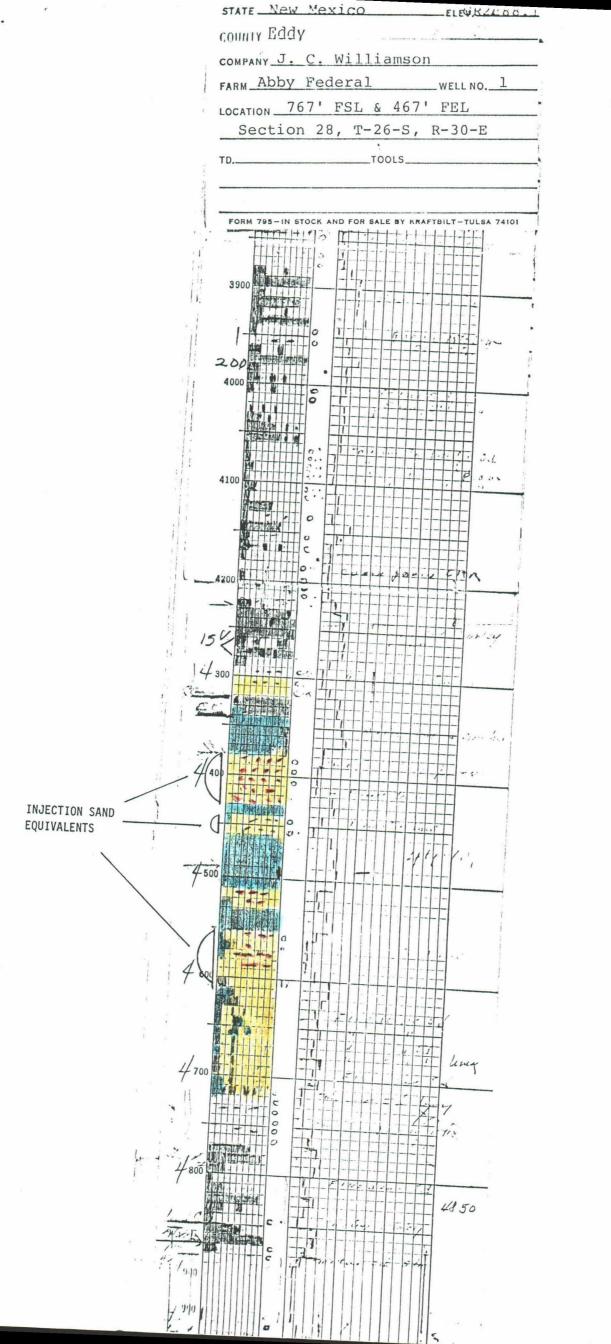

Wells just outside the area of review, which penetrated the proposed injection zone are:

(1) Well: J.C. Williamson Abby Federal #1 Well Type: Active oil producer Well Location: 767' FSL & 467' FEL, Section 28, T26S, R30E, Eddy County, New Mexico. Drilling Method: Rotary Date Spudded: 12-21-82 Date Completed: 1-03-83 Date Completed as a Producer: 2-08-83 Total Depth: 5770' Casing Run: 12 3/4" @ 365', set w/350 sx in 17" hole, cement circulated to surface; 8 5/8" @ 3230', set w/300 sx in 11" hole, top of cement @ 2000' (calc); 4 1/2" @ 5770', 1st stage w/300 sx in 7 7/8" hole, circulated 50 sx off of DV tool, DV tool @ 4500', 2nd stage w/400 sx, top of cement @ 3350' (temp. log).