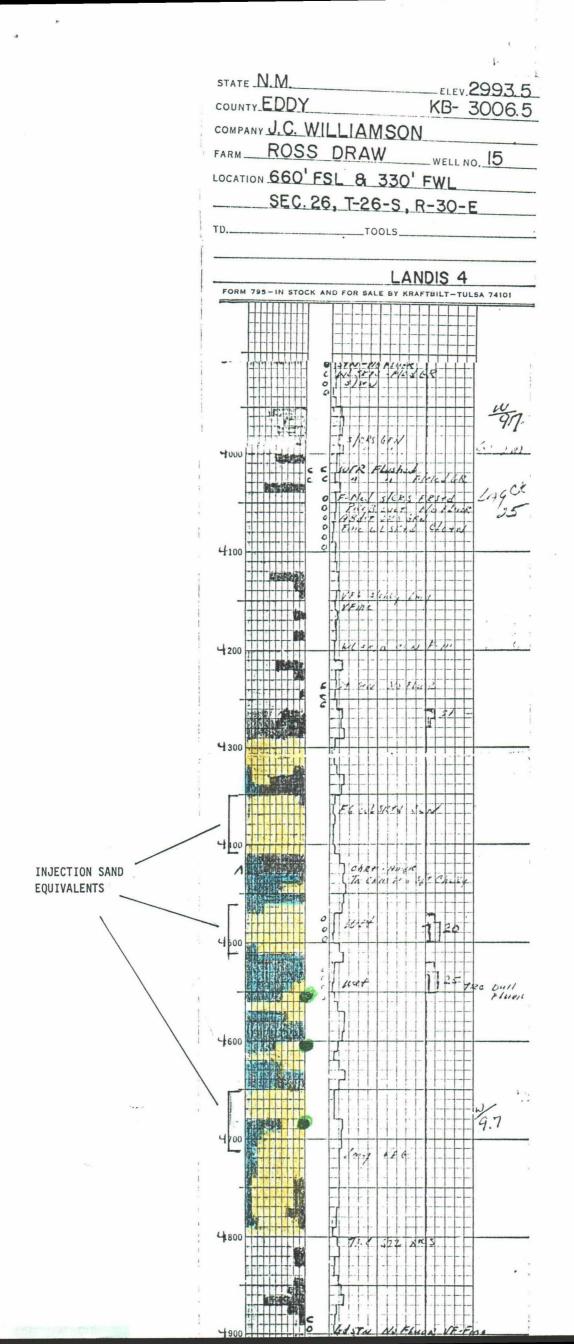

|              | Completion: The following zones were opened and tested, produced for                                                                                |
|--------------|-----------------------------------------------------------------------------------------------------------------------------------------------------|
| Zone 1:      | short periods of time and then plugged off w/CIBP.<br>5587-5609', acidized w/2000 gallons 15% acid, fraced                                          |
|              | w/25,000 gallons gelled KCl and 50,000# sand.<br>4888-4915', acidized w/2500 gallons 15% acid, fraced                                               |
| Zone 2:      | w/25,000 gallons gelled KCl and $50,000#$ sand.                                                                                                     |
|              | Well was put on production with both zones producing.                                                                                               |
|              | Well Potentialed to Pump: <u>51 Oil, 157 Water, GOR 1470/1</u><br>but subsequently oil production dropped, water remained constant.                 |
| <b>F</b> . A | Set CIBP @ 4860' w/10' cement on top, pressure tested CIBP, held ok.                                                                                |
| Zone 3:      | 4285-4311', acidized w/1500 gallons 7 1/2% acid, set<br>bridge plug @ 4200', tested plug, plug held ok.                                             |
| Zone 4:      | 3633-70', acidized w/2500 gallons 15% acid, well made                                                                                               |
| Zone 5:      | slight show of oil and gas, non-commercial.<br>3555-3562', moved BP top 3620', BP held ok on test.                                                  |
|              | Acidized w/1000 gallons acid, well made trace of oil, moved BP to 3523'.                                                                            |
| Zone 6:      | 3480-85', acidized w/1000 gallons, zone produced slight show of oil.                                                                                |
| Zone 7:      | 3424-46', moved BP to 3484', held pressure ok. Acidize                                                                                              |
|              | w/1000 gallons acid. Well made strong gas and some oil. Returned well<br>to production in 3424-46' zone only. Well not repotentialed.               |
|              | •                                                                                                                                                   |
| (2)          | <u>Well:</u> J.C. Williamson Ross Draw Unit #12<br>Well Type: Active oil producer                                                                   |
|              | Well Location: 467' FNL & 660 ' FEL, Section 12, T26S, R30E, Eddy                                                                                   |
|              | County, New Mexico.<br>Drilling Method: Rotary                                                                                                      |
|              | Date Spudded: 10-29-85                                                                                                                              |
|              | Drilling Completed: 11-11-85<br>Total Depth: 6800'                                                                                                  |
|              | Casing Run: 13 3/8" @ 575' w/600 sx in 17 1/2" hole, cement circulated;                                                                             |
|              | 8 5/8" @ 3275' w/250 sx in 11" hole, cemented @ 2400' (calc.); 5 1/2" @ 6800' w/450 sx in 7 7/8" hole on first stage, DV tool @ 5290', circulated   |
|              | off 60 sx, cemented second stage w/600 sx, top of cement @ 3100 'by                                                                                 |
|              | temperature survey.<br>Completion:                                                                                                                  |
| Zone 1:      | 6689-6724', acidize w/1000 gallons 7 1/2% acid, swabbed                                                                                             |
| 7000 0       | 1-3% oil;, set RBP @ 6000', pressured plug to 2000# held ok.<br>5815-5895', acidized w/1500 gallons 7 1/2% acid, fraced                             |
| Zone 2:      | w/60,000# gelled KCl water and 90,000# sand.                                                                                                        |
|              | Well Potentialed to Pump: 110 Oil, 214 Water, GOR 1245/1.                                                                                           |
| (3)          | <u>Well:</u> J.C. Williamson Ross Draw #15                                                                                                          |
|              | <u>Well Type:</u> Active oil producer<br>Well Location: 660' FSL & 330' FWL, Section 26, T26S, R30E, Eddy                                           |
|              | County, New Mexico.                                                                                                                                 |
|              | Drilling Method: Rotary<br>Date Spudded: 10-02-85                                                                                                   |
|              | <u>Date Spudded:</u> 10-02-85<br><u>Drilling Completed:</u> 10-14-85                                                                                |
|              | Total Depth: 6850'                                                                                                                                  |
|              | Casing Run: 13 3/8" @ 855' w/850 sx in 17 1/2" hole, cement circulated;<br>8 5/8" @ 3350' w/250 sx in 11" hole, cement top @ 2500' (calc); 5 1/2" @ |
|              |                                                                                                                                                     |

• .

6850' w/450 sx in first stage, DV tool @ 5054', 600 sx in second stage, top of cement @ 3100' by temperature survey. Completion: Zone 1: 6777-6790' ,acidized w/1000 gallons 7 1/2% acid, fraced w/10,000 gallons gelled KCl water, 20,000# sand, set RBP @ 6760', pressured same, held 2000# pressure. 6716-27', acidized w/1000 gallons 7 1/2% acid, moved Zone 2: RBP to 6650', tested plug, held 2000# pressure. 6384-6416', acidized w/2000 gallons 7 1/2% acid, pulled Zone 3: BPB, zones 1,2,3 are produced together. Well Potentialed to Pump: 51 Oil, 237 Water, GOR 1737/1 (4) Well: Bill J. Graham Ross Draw #5-Z (Originally drilled as the Penroc Ross Draw Unit #5, then reentered and sidetracked as the D.B. Baxter Ross Draw Unit #5-Z. Well Type: Active gas producer Well Location: 1980' FSL & 1980' FWL, Section 27, T26S, R30E, Eddy County, New Mexico. Drilling Method: Rotary Date Spudded: 8-22-76 Drilling Completed: 12-28-76 Total Depth: 16,328' Casing Run: 13 3/8" 61# J-55 8rd set @ 3300' in 17 1/2" hole; cemented w/2435 sx cement, top of cement @ 228', cement circulated to surface on second stage using 1" pipe down back side. 9 5/8" 40# N-80 8rd set @ 11,330' in 12 1/4" hole; cemented w/975 sx, top of cement @ 8230' (7000') pulled. 7 5/8" set @ 8235' w/400sx 1st stage, DV tool @ 6802', cemented w/700 sx; top of cement @ 5400'. 7 5/8" 39# P-110 CS Hydril liner set @ 16,015', tied back to 9 5/8" w/950 sx; liner squeezed 300 sx to 5000#. Completion: Set 150 sx plug @ 16,262' above Devonion in and out of end of liner; rigged down drilling rig. Morrow 14196-14205', 14246,14266', acidized w/6000 Zone 1: gallons MS acid; fraced w/30,000 gallons gelled KCl, 42,500# sand, 140,000# CO2, plugged off zone after flow test. Morrow 13,994-14012', acidized w/4000 gallons MS acid Zone 2: 110,000# N/2, well was to be plugged back to the Wolfcamp, the tubing parted and fell dow hole tubing was fished to 8158'; 9 5/8" casing collapsed around 2 7/8" tubing, set retainer @ 7982', cemented w/250 sx; top of cement @ 7530' outside 9 5/8" casing, cemented through retainer w/165 sx. Well temporarily abandoned pending final USGS plugging recommendation. Tried to cut window in 9 5/8" casing, cemented several times; cut window @ 7800'. Drilled to 8080', tested Bone Springs but could not keep hole clear of debris. Temporarily abandoned 6-20-77 after cementing hole in 9 5/8" through retainer at 7050'. Well plugged to BLM specifications. 9 5/8" cut off @ 7000'+-. Well reentered, drilled out cement plugs to 5600', side tracked into new hole. Drilled to 8235', set 7 5/8" casing. Drilled to 9052', set 175 sx plug @ 9052', out of 7 5/8' casing. Set packer @ 8215', swabbed well, acidized w/5000 gallons, swabbed back load, put well on production. Well is now an active if marginal Bone Springs producer.