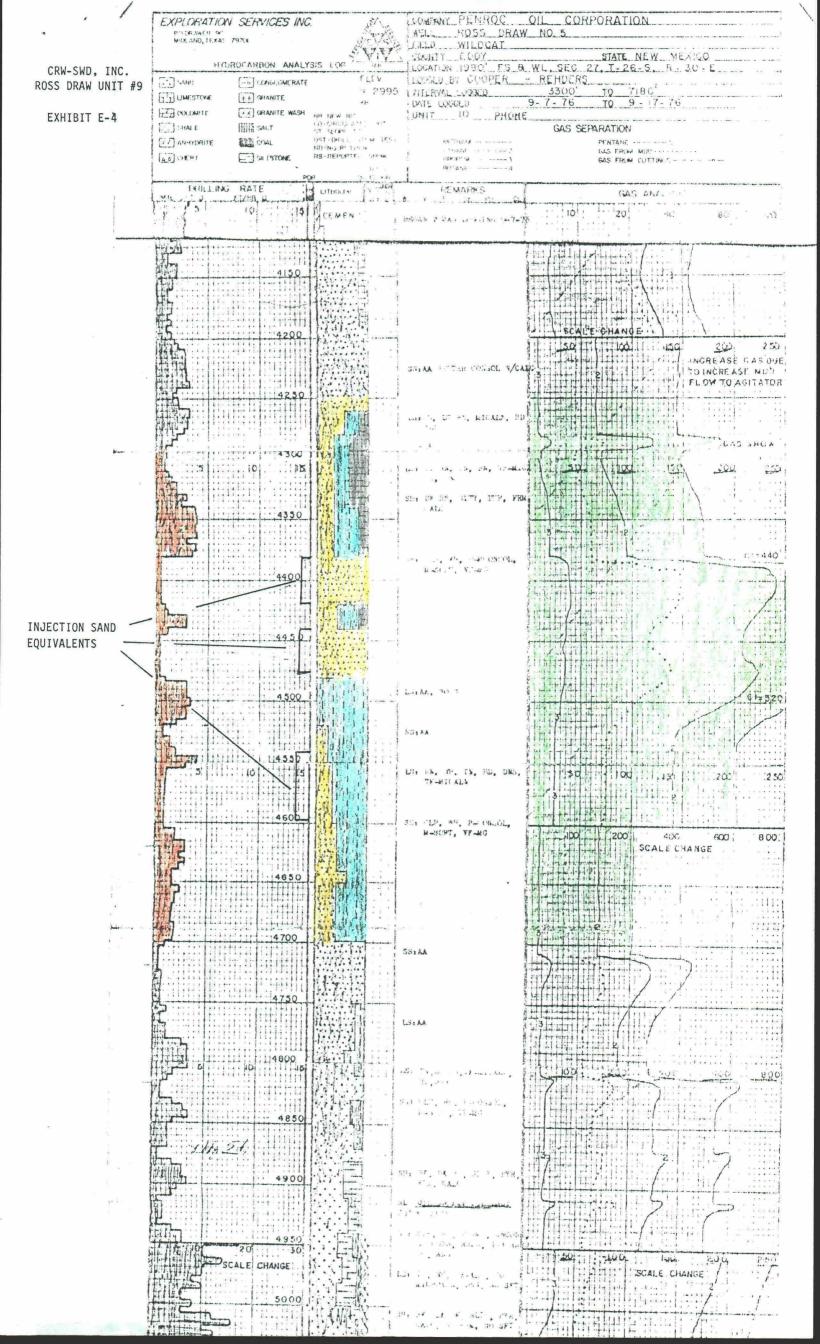

#### VIII. INJECTION FORMATION:

(1) The injection formation is the Delaware sand which is a fine grained quartz sand with variable porosity and permeability and occasional thin lime and shale beds. The overall Delaware section is from 3425 to 7300'; for a gross interval of 3875'. The top of the interval into which water is to be injected is 4420-4446', 4480-4510' and 4580-4640'. These are undesignated sands within the Cherry Canyon section of the Delaware formation. From sample analysis and well log analysis in the many wells which have penetrated this section in the Ross Draw Area, (All wells are outside of the area of review and in the Ross Draw #9 well itself) the proposed three injection sands are known to be salt water bearing. Sample analyses from several producing wells in the area including the Ross Draw #9 are enclosed. (Exhibit E-1 through E-5)

#### X. WELL LOG AND TEST DATA:

(1) A copy of a portion of the well log is attached showing the Delaware section penetrated by the proposed injection well when the well was drilled. The presently open perforated interval is shown. (Exhibit "F")

#### (2) Injection Interval:

Injection will be into perforated intervals from 4420-4460, 4480-4510 and 4580-4640'. To prepare the well for injection, each interval will be shot with 2 shots per foot. Exhibit A and B, attached, are schematics showing present well data for the proposed injection well (Exhibit "A") and well data after recompletion for salt water disposal (Exhibit "B"). (3) Original Purpose of the Well: