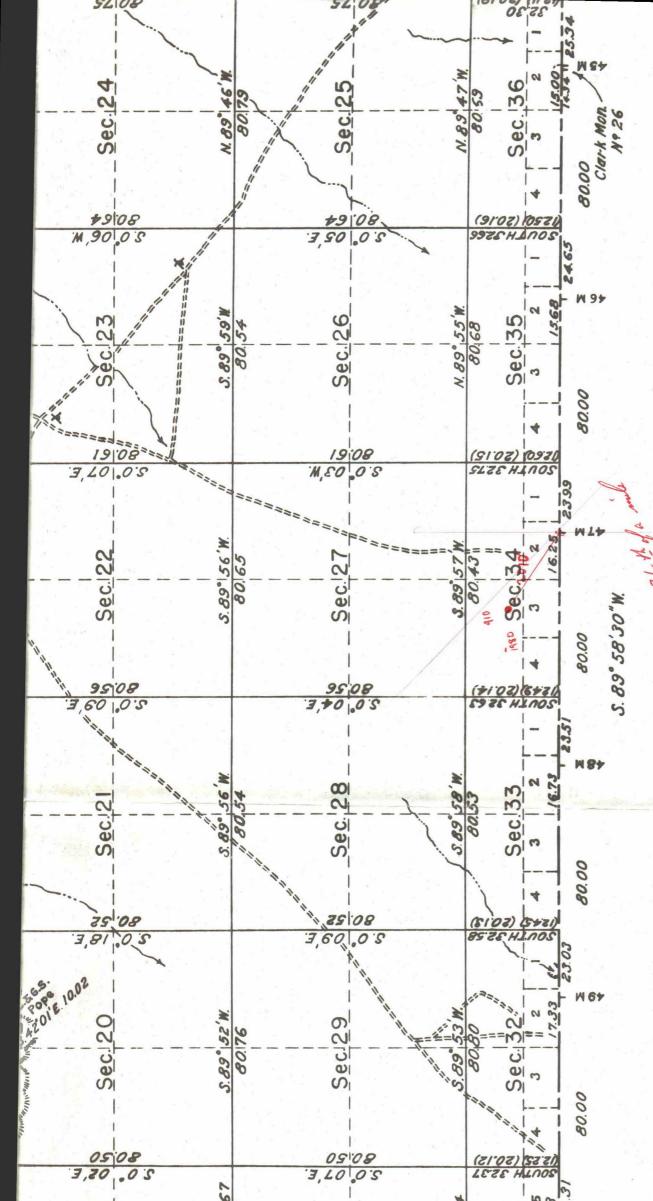

V. MAP:

The attached land plat, Exhibit "C", shows wells and leases within two miles of the proposed injection well and the proposed injection wells "Area of Review".

VI: WELLS IN AREA OF REVIEW:

There are no wells in the Area of Review which have penetrated the proposed injection zone, however there are four wells in the immediate area just outside the area of review and information on these wells is included for completeness.

Wells just outside the area of review, which penetrated the proposed injection zone are:

(1) Well: J.C. Williamson Abby Federal #1 Well Type: Active oil producer Well Location: 767' FSL & 467' FEL, Section 28, T26S, R30E, Eddy County, New Mexico. Drilling Method: Rotary Date Spudded: 12-21-82 Date Completed: 1-03-83 Date Completed as a Producer: 2-08-83 Total Depth: 5770' Casing Run: 12 3/4" @ 365', set w/350 sx in 17" hole, cement circulated to surface; 8 5/8" @ 3230', set w/300 sx in 11" hole, top of cement @ 2000' (calc); 4 1/2" @ 5770', 1st stage w/300 sx in 7 7/8" hole, circulated 50 sx off of DV tool, DV tool @ 4500', 2nd stage w/400 sx, top of cement @ 3350' (temp. log).

|              | Completion: The following zones were opened and tested, produced for                                                                                |
|--------------|-----------------------------------------------------------------------------------------------------------------------------------------------------|
| Zone 1:      | short periods of time and then plugged off w/CIBP.<br>5587-5609', acidized w/2000 gallons 15% acid, fraced                                          |
|              | w/25,000 gallons gelled KCl and 50,000# sand.<br>4888-4915', acidized w/2500 gallons 15% acid, fraced                                               |
| Zone 2:      | w/25,000 gallons gelled KCl and $50,000#$ sand.                                                                                                     |
|              | Well was put on production with both zones producing.                                                                                               |
|              | Well Potentialed to Pump: <u>51 Oil, 157 Water, GOR 1470/1</u><br>but subsequently oil production dropped, water remained constant.                 |
| <b>F</b> . A | Set CIBP @ 4860' w/10' cement on top, pressure tested CIBP, held ok.                                                                                |
| Zone 3:      | 4285-4311', acidized w/1500 gallons 7 1/2% acid, set<br>bridge plug @ 4200', tested plug, plug held ok.                                             |
| Zone 4:      | 3633-70', acidized w/2500 gallons 15% acid, well made                                                                                               |
| Zone 5:      | slight show of oil and gas, non-commercial.<br>3555-3562', moved BP top 3620', BP held ok on test.                                                  |
|              | Acidized w/1000 gallons acid, well made trace of oil, moved BP to 3523'.                                                                            |
| Zone 6:      | 3480-85', acidized w/1000 gallons, zone produced slight show of oil.                                                                                |
| Zone 7:      | 3424-46', moved BP to 3484', held pressure ok. Acidize                                                                                              |
|              | w/1000 gallons acid. Well made strong gas and some oil. Returned well<br>to production in 3424-46' zone only. Well not repotentialed.               |
|              | •                                                                                                                                                   |
| (2)          | <u>Well:</u> J.C. Williamson Ross Draw Unit #12<br>Well Type: Active oil producer                                                                   |
|              | Well Location: 467' FNL & 660 ' FEL, Section 12, T26S, R30E, Eddy                                                                                   |
|              | County, New Mexico.<br>Drilling Method: Rotary                                                                                                      |
|              | Date Spudded: 10-29-85                                                                                                                              |
|              | Drilling Completed: 11-11-85<br>Total Depth: 6800'                                                                                                  |
|              | Casing Run: 13 3/8" @ 575' w/600 sx in 17 1/2" hole, cement circulated;                                                                             |
|              | 8 5/8" @ 3275' w/250 sx in 11" hole, cemented @ 2400' (calc.); 5 1/2" @ 6800' w/450 sx in 7 7/8" hole on first stage, DV tool @ 5290', circulated   |
|              | off 60 sx, cemented second stage w/600 sx, top of cement @ 3100 'by                                                                                 |
|              | temperature survey.<br>Completion:                                                                                                                  |
| Zone 1:      | 6689-6724', acidize w/1000 gallons 7 1/2% acid, swabbed                                                                                             |
| 7000 0       | 1-3% oil;, set RBP @ 6000', pressured plug to 2000# held ok.<br>5815-5895', acidized w/1500 gallons 7 1/2% acid, fraced                             |
| Zone 2:      | w/60,000# gelled KCl water and 90,000# sand.                                                                                                        |
|              | Well Potentialed to Pump: 110 Oil, 214 Water, GOR 1245/1.                                                                                           |
| (3)          | <u>Well:</u> J.C. Williamson Ross Draw #15                                                                                                          |
|              | <u>Well Type:</u> Active oil producer<br>Well Location: 660' FSL & 330' FWL, Section 26, T26S, R30E, Eddy                                           |
|              | County, New Mexico.                                                                                                                                 |
|              | Drilling Method: Rotary<br>Date Spudded: 10-02-85                                                                                                   |
|              | <u>Date Spudded:</u> 10-02-85<br><u>Drilling Completed:</u> 10-14-85                                                                                |
|              | Total Depth: 6850'                                                                                                                                  |
|              | Casing Run: 13 3/8" @ 855' w/850 sx in 17 1/2" hole, cement circulated;<br>8 5/8" @ 3350' w/250 sx in 11" hole, cement top @ 2500' (calc); 5 1/2" @ |
|              |                                                                                                                                                     |

• .

6850' w/450 sx in first stage, DV tool @ 5054', 600 sx in second stage, top of cement @ 3100' by temperature survey. Completion: Zone 1: 6777-6790' ,acidized w/1000 gallons 7 1/2% acid, fraced w/10,000 gallons gelled KCl water, 20,000# sand, set RBP @ 6760', pressured same, held 2000# pressure. 6716-27', acidized w/1000 gallons 7 1/2% acid, moved Zone 2: RBP to 6650', tested plug, held 2000# pressure. 6384-6416', acidized w/2000 gallons 7 1/2% acid, pulled Zone 3: BPB, zones 1,2,3 are produced together. Well Potentialed to Pump: 51 Oil, 237 Water, GOR 1737/1 (4) Well: Bill J. Graham Ross Draw #5-Z (Originally drilled as the Penroc Ross Draw Unit #5, then reentered and sidetracked as the D.B. Baxter Ross Draw Unit #5-Z. Well Type: Active gas producer Well Location: 1980' FSL & 1980' FWL, Section 27, T26S, R30E, Eddy County, New Mexico. Drilling Method: Rotary Date Spudded: 8-22-76 Drilling Completed: 12-28-76 Total Depth: 16,328' Casing Run: 13 3/8" 61# J-55 8rd set @ 3300' in 17 1/2" hole; cemented w/2435 sx cement, top of cement @ 228', cement circulated to surface on second stage using 1" pipe down back side. 9 5/8" 40# N-80 8rd set @ 11,330' in 12 1/4" hole; cemented w/975 sx, top of cement @ 8230' (7000') pulled. 7 5/8" set @ 8235' w/400sx 1st stage, DV tool @ 6802', cemented w/700 sx; top of cement @ 5400'. 7 5/8" 39# P-110 CS Hydril liner set @ 16,015', tied back to 9 5/8" w/950 sx; liner squeezed 300 sx to 5000#. Completion: Set 150 sx plug @ 16,262' above Devonion in and out of end of liner; rigged down drilling rig. Morrow 14196-14205', 14246,14266', acidized w/6000 Zone 1: gallons MS acid; fraced w/30,000 gallons gelled KCl, 42,500# sand, 140,000# CO2, plugged off zone after flow test. Morrow 13,994-14012', acidized w/4000 gallons MS acid Zone 2: 110,000# N/2, well was to be plugged back to the Wolfcamp, the tubing parted and fell dow hole tubing was fished to 8158'; 9 5/8" casing collapsed around 2 7/8" tubing, set retainer @ 7982', cemented w/250 sx; top of cement @ 7530' outside 9 5/8" casing, cemented through retainer w/165 sx. Well temporarily abandoned pending final USGS plugging recommendation. Tried to cut window in 9 5/8" casing, cemented several times; cut window @ 7800'. Drilled to 8080', tested Bone Springs but could not keep hole clear of debris. Temporarily abandoned 6-20-77 after cementing hole in 9 5/8" through retainer at 7050'. Well plugged to BLM specifications. 9 5/8" cut off @ 7000'+-. Well reentered, drilled out cement plugs to 5600', side tracked into new hole. Drilled to 8235', set 7 5/8" casing. Drilled to 9052', set 175 sx plug @ 9052', out of 7 5/8' casing. Set packer @ 8215', swabbed well, acidized w/5000 gallons, swabbed back load, put well on production. Well is now an active if marginal Bone Springs producer.