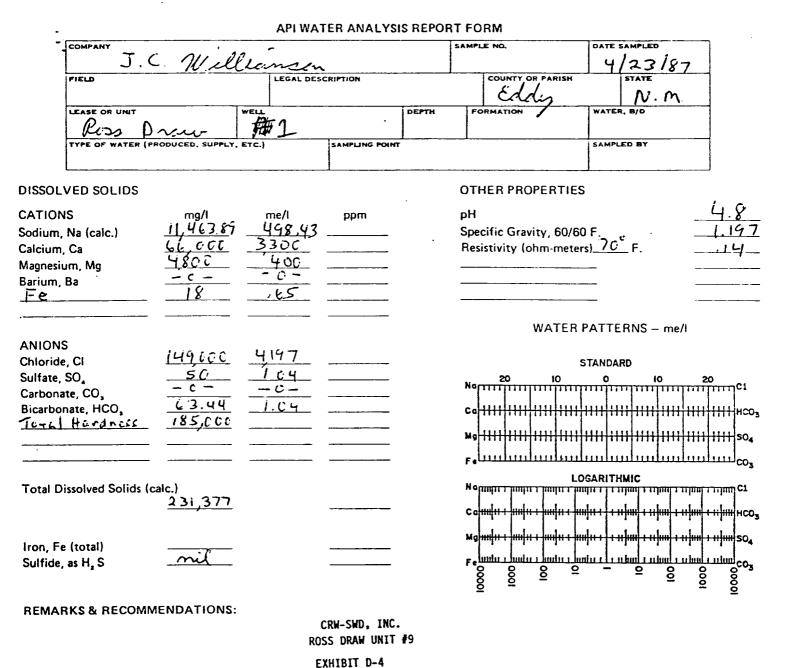

#### VII. PROPOSED OPERATIONS DATA:

- (1) Proposed Acreage Daily Injection Rate: 5000 bbls/day Proposed Maximum Daily Injection Rate: 7500 bbls/day
- (2) Type of System: Open
- (3) <u>Proposed Average Injection Pressure</u>: 750 psi <u>Proposed Maximum Injection Pressure</u>: 884 psi\*
- (4) <u>Sources of Injection Water</u>: Produced water from the Delaware formation, produced from sands other than the injection intervals. Water analyses are attached.
- (5) <u>Receiving Formation</u>: Delaware formation. Attached water analyses for the present Delaware water stream into the CRW-SWD, Inc.-Stateline System is applicable, since all produced Delaware waters are very similar. (See Exhibit D-1 through D-5)

#### VIII. INJECTION FORMATION:

(1) The injection formation is the Delaware sand which is a fine grained quartz sand with variable porosity and permeability and occasional thin lime and shale beds. The overall Delaware section is from 3425 to 7300'; for a gross interval of 3875'. The top of the interval into which water is to be injected is 4420-4446', 4480-4510' and 4580-4640'. These are undesignated sands within the Cherry Canyon section of the Delaware formation. From sample analysis and well log analysis in the many wells which have penetrated this section in the Ross Draw Area, (All wells are outside of the area of review and in the Ross Draw #9 well itself) the proposed three injection sands are known to be salt water bearing. Sample analyses from several producing wells in the area including the Ross Draw #9 are enclosed. (Exhibit E-1 through E-5)