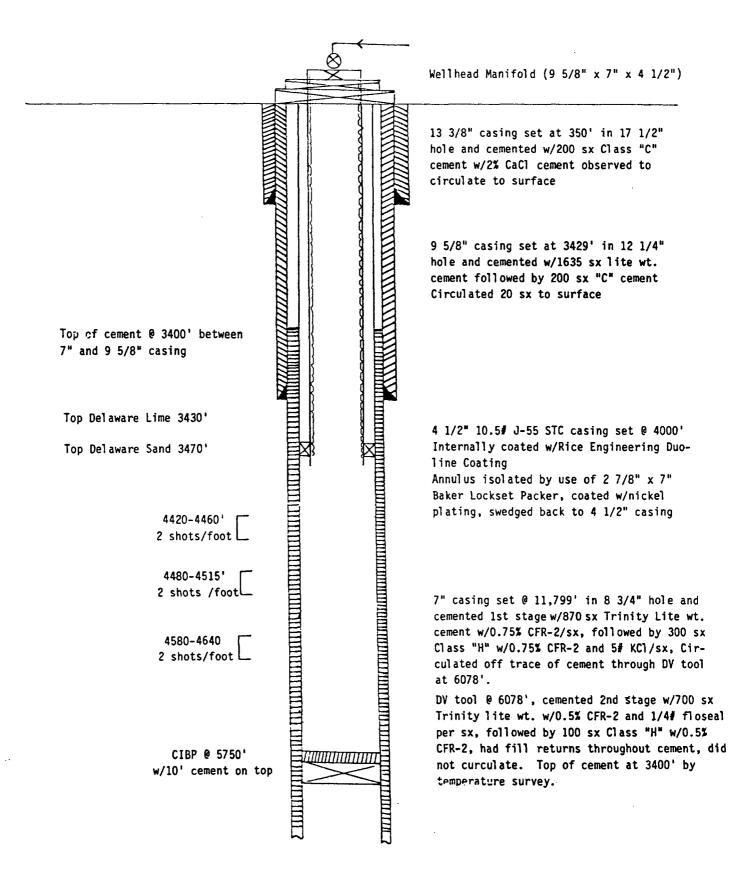

#### III. INJECTION WELL DATA:

A. (1) <u>Well Name</u>: CRW-SWD, Inc. Ross Draw Unit #9 910' FNL & 1980' FWL of Section 34 T.26 S., R.30 E., Eddy County, New Mexico

This well was originally drilled by Florida Gas Exploration to a depth of 12,351', logged at TD and temporarily abandoned on 7-14-80. The well was then reentered and deepened from 6-27-81 to 9-3-81 to 14,535'. An unsuccessful completion attempt was made in the Morrow, Atoka and Wolf camp formations. The well was temporarily abandoned on 6-04-82. On 1-30-84, J.C. Williamson assumed operations of this well, set a bridge plug @ 8550', put 10' of cement on plug and made a completion attempt from 5853-5969'. This well was completed as an oil well, but has since substantially depleted, and is now a marginally uneconomic oil producer.

(2) Casing Data:

13 3/8" Casing:

13 3/8" casing set at 350' in 17 1/2" hole and cemented with 200 sx Class "C" cement with 2% CaCl<sub>2</sub>, cement observed to circulate to surface.

9 5/8" Casing:

9 5/8" casing set @ 3429' in 12 1/4" hole and cemented with 1635 sx lite wt. cement followed by 200 sx "C" cement, circulated 20 sx to surface.

#### 7" Casing:

7" casing set @ 11,799' in 8 3/4" hole and cemented 1st stage with 870 sx Trinity lite wt. cement with 0.75% CFR-2/sx, followed by 300 sx Class "H" with 0.75% CFR-2 and 5# KCL/sx. Circulated off trace of cement through DV tool.

#### DV Tool @ 6078'in 7" Casing String:

DV tool @ 6078', cemented 2nd stage with 700 sx Trinity lite wt. with 0.5% CFR-2 and 1/4# floseal per sx, followed by 100 sx Class "H" with 0.5% CFR-2, had full returns throughout cement, did not circulate. Top of cement @ 3400' by temperature survey.

# 4 1/2" Liner:

4 1/2" liner @ 14,583' in 6 1/2" hole and cemented with 500 sx "H", 0.35% SF-4, 0.6% CF-6, 0.7% TF-4. Top of cement inside pipe, some cement drilled out above liner, good bond on liner as per CBL-CCL.

#### (3) Injection Tubing:

The tubing to be used in this well will be 4 1/2", 10.5#, J-55 8rd R-3 casing internally coated with Rice Engineering Duoline coating, to be set @ 4350 feet.

#### (4) Injection Packer:

The packer will be a nickel coated 2  $7/8" \times 7"$  Watson (Baker Lock-set style) packer to be set @ 4280 feet, swedged to 4 1/2" casing.

#### B. (1) Injection Formation:

Delaware formation. The proposed injection well is contained within the confines of the Ross Draw Delaware Field, but the Delaware Formation is an undifferentiated series of some 50 sands, some known to be productive of oil and gas, most not productive of oil and gas, or water bearing. The injection zones as discussed below are known to be salt water bearing.

#### (2) Injection Interval:

Injection will be into perforated intervals from 4420-4460, 4480-4510 and 4580-4640'. To prepare the well for injection, each interval will be shot with 2 shots per foot. Exhibit A and B, attached, are schematics showing present well data for the proposed injection well (Exhibit "A") and well data after recompletion for salt water disposal (Exhibit "B"). (3) Original Purpose of the Well:

This well was drilled originally as a 14,500' Morrow test by Florida Gas Exploration.

(4) Other Perforated Intervals:

5853-5969; 10,936-56; 10,984-11,010; 11,076-80; 11,677-11,731; 14,250-75; 14,327-30; 14,341-46; 14,392-400; 14,508-16,000. (See Exhibit A)