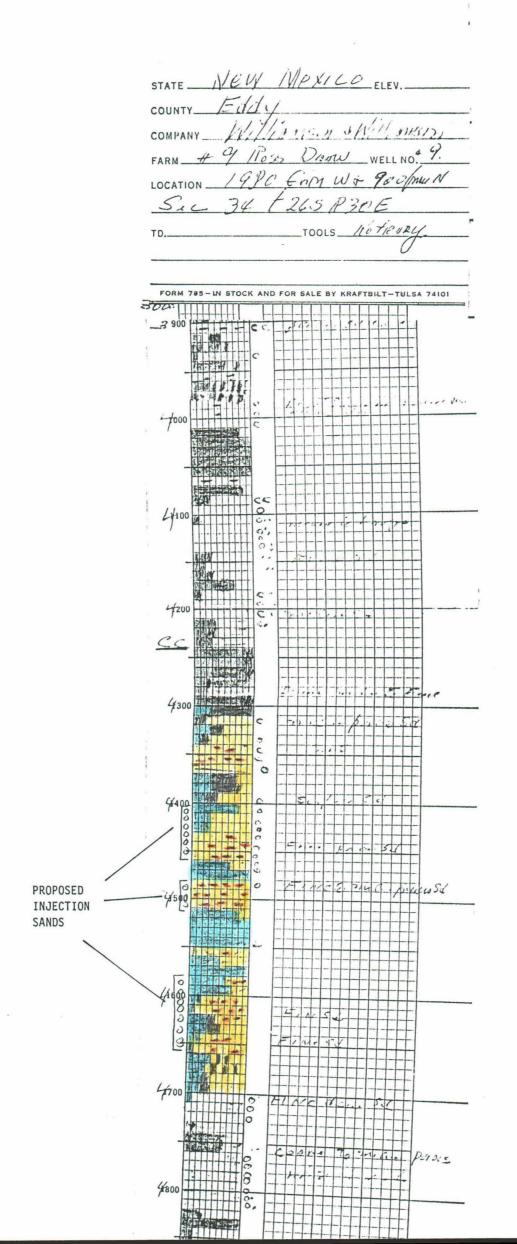

#### III. INJECTION WELL DATA:

A. (1) <u>Well Name</u>: CRW-SWD, Inc. Ross Draw Unit #9 910' FNL & 1980' FWL of Section 34 T.26 S., R.30 E., Eddy County, New Mexico

This well was originally drilled by Florida Gas Exploration to a depth of 12,351', logged at TD and temporarily abandoned on 7-14-80. The well was then reentered and deepened from 6-27-81 to 9-3-81 to 14,535'. An unsuccessful completion attempt was made in the Morrow, Atoka and Wolf camp formations. The well was temporarily abandoned on 6-04-82. On 1-30-84, J.C. Williamson assumed operations of this well, set a bridge plug @ 8550', put 10' of cement on plug and made a completion attempt from 5853-5969'. This well was completed as an oil well, but has since substantially depleted, and is now a marginally uneconomic oil producer.

#### (2) Injection Interval:

Injection will be into perforated intervals from 4420-4460, 4480-4510 and 4580-4640'. To prepare the well for injection, each interval will be shot with 2 shots per foot. Exhibit A and B, attached, are schematics showing present well data for the proposed injection well (Exhibit "A") and well data after recompletion for salt water disposal (Exhibit "B"). (3) Original Purpose of the Well:

# CRW-SWD, INC.

ROSS DRAW UNIT #9 Well Data (Current)

- (1) Ross Draw Unit #9, located 910' FNL and 1980' FWL, SEction 34, Township 26 South, Range 30 East, Eddy County, New Mexico.
- (2) Schematic of well conditions as presently exist.