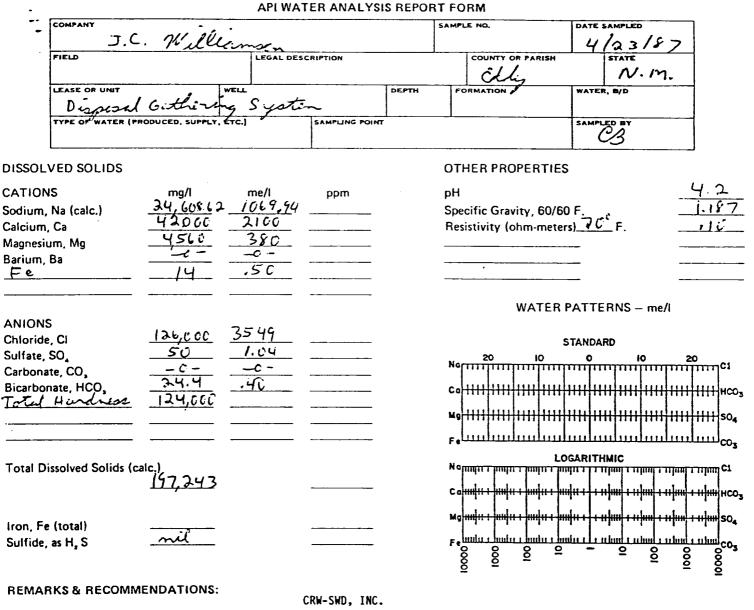

#### VII. PROPOSED OPERATIONS DATA:

- (1) Proposed Acreage Daily Injection Rate: 5000 bbls/day Proposed Maximum Daily Injection Rate: 7500 bbls/day
- (2) Type of System: Open
- (3) <u>Proposed Average Injection Pressure</u>: 750 psi <u>Proposed Maximum Injection Pressure</u>: 884 psi\*
- (4) <u>Sources of Injection Water</u>: Produced water from the Delaware formation, produced from sands other than the injection intervals. Water analyses are attached.
- (5) <u>Receiving Formation</u>: Delaware formation. Attached water analyses for the present Delaware water stream into the CRW-SWD, Inc.-Stateline System is applicable, since all produced Delaware waters are very similar. (See Exhibit D-1 through D-5)

#### VIII. INJECTION FORMATION:

(1) The injection formation is the Delaware sand which is a fine grained quartz sand with variable porosity and permeability and occasional thin lime and shale beds. The overall Delaware section is from 3425 to 7300'; for a gross interval of 3875'. The top of the interval into which water is to be injected is 4420-4446', 4480-4510' and 4580-4640'. These are undesignated sands within the Cherry Canyon section of the Delaware formation. From sample analysis and well log analysis in the many wells which have penetrated this section in the Ross Draw Area, (All wells are outside of the area of review and in the Ross Draw #9 well itself) the proposed three injection sands are known to be salt water bearing. Sample analyses from several producing wells in the area including the Ross Draw #9 are enclosed. (Exhibit E-1 through E-5)