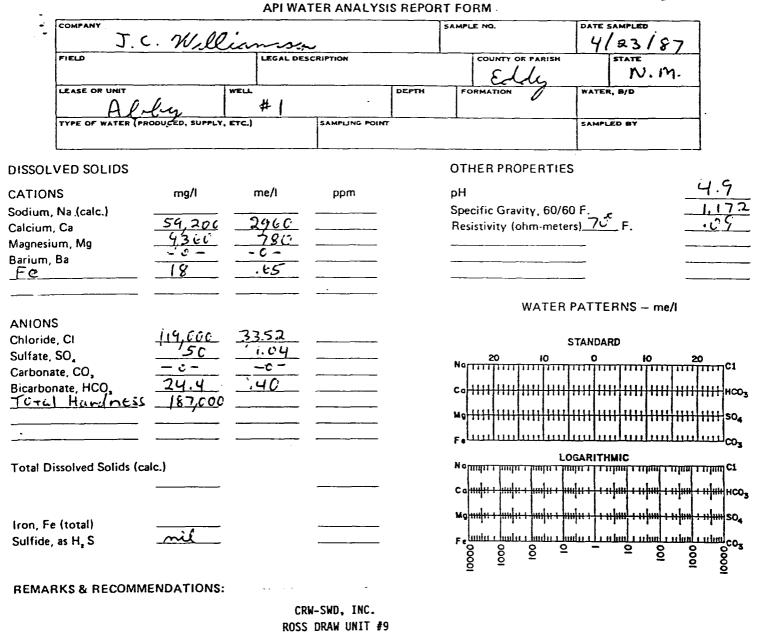

#### VII. PROPOSED OPERATIONS DATA:

- (1) Proposed Acreage Daily Injection Rate: 5000 bbls/day Proposed Maximum Daily Injection Rate: 7500 bbls/day
- (2) Type of System: Open
- (3) <u>Proposed Average Injection Pressure</u>: 750 psi <u>Proposed Maximum Injection Pressure</u>: 884 psi\*
- (4) <u>Sources of Injection Water</u>: Produced water from the Delaware formation, produced from sands other than the injection intervals. Water analyses are attached.
- (5) <u>Receiving Formation</u>: Delaware formation. Attached water analyses for the present Delaware water stream into the CRW-SWD, Inc.-Stateline System is applicable, since all produced Delaware waters are very similar. (See Exhibit D-1 through D-5)

#### VIII. INJECTION FORMATION:

(1) The injection formation is the Delaware sand which is a fine grained quartz sand with variable porosity and permeability and occasional thin lime and shale beds. The overall Delaware section is from 3425 to 7300'; for a gross interval of 3875'. The top of the interval into which water is to be injected is 4420-4446', 4480-4510' and 4580-4640'. These are undesignated sands within the Cherry Canyon section of the Delaware formation. From sample analysis and well log analysis in the many wells which have penetrated this section in the Ross Draw Area, (All wells are outside of the area of review and in the Ross Draw #9 well itself) the proposed three injection sands are known to be salt water bearing. Sample analyses from several producing wells in the area including the Ross Draw #9 are enclosed. (Exhibit E-1 through E-5)