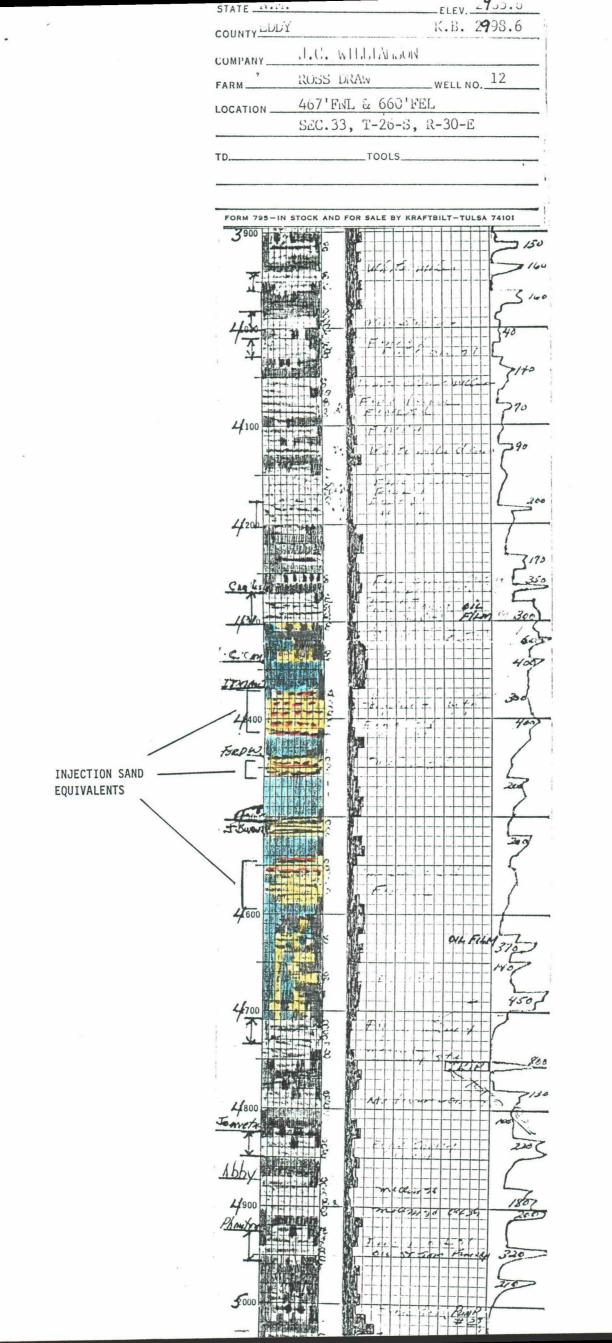

|              | Completion: The following zones were opened and tested, produced for                                                                                |
|--------------|-----------------------------------------------------------------------------------------------------------------------------------------------------|
| Zone 1:      | short periods of time and then plugged off w/CIBP.<br>5587-5609', acidized w/2000 gallons 15% acid, fraced                                          |
|              | w/25,000 gallons gelled KCl and 50,000# sand.<br>4888-4915', acidized w/2500 gallons 15% acid, fraced                                               |
| Zone 2:      | w/25,000 gallons gelled KCl and $50,000#$ sand.                                                                                                     |
|              | Well was put on production with both zones producing.                                                                                               |
|              | Well Potentialed to Pump: <u>51 Oil, 157 Water, GOR 1470/1</u><br>but subsequently oil production dropped, water remained constant.                 |
| <b>F</b> . A | Set CIBP @ 4860' w/10' cement on top, pressure tested CIBP, held ok.                                                                                |
| Zone 3:      | 4285-4311', acidized w/1500 gallons 7 1/2% acid, set<br>bridge plug @ 4200', tested plug, plug held ok.                                             |
| Zone 4:      | 3633-70', acidized w/2500 gallons 15% acid, well made                                                                                               |
| Zone 5:      | slight show of oil and gas, non-commercial.<br>3555-3562', moved BP top 3620', BP held ok on test.                                                  |
|              | Acidized w/1000 gallons acid, well made trace of oil, moved BP to 3523'.                                                                            |
| Zone 6:      | 3480-85', acidized w/1000 gallons, zone produced slight show of oil.                                                                                |
| Zone 7:      | 3424-46', moved BP to 3484', held pressure ok. Acidize                                                                                              |
|              | w/1000 gallons acid. Well made strong gas and some oil. Returned well<br>to production in 3424-46' zone only. Well not repotentialed.               |
|              | •                                                                                                                                                   |
| (2)          | <u>Well:</u> J.C. Williamson Ross Draw Unit #12<br>Well Type: Active oil producer                                                                   |
|              | Well Location: 467' FNL & 660 ' FEL, Section 12, T26S, R30E, Eddy                                                                                   |
|              | County, New Mexico.<br>Drilling Method: Rotary                                                                                                      |
|              | Date Spudded: 10-29-85                                                                                                                              |
|              | Drilling Completed: 11-11-85<br>Total Depth: 6800'                                                                                                  |
|              | Casing Run: 13 3/8" @ 575' w/600 sx in 17 1/2" hole, cement circulated;                                                                             |
|              | 8 5/8" @ 3275' w/250 sx in 11" hole, cemented @ 2400' (calc.); 5 1/2" @ 6800' w/450 sx in 7 7/8" hole on first stage, DV tool @ 5290', circulated   |
|              | off 60 sx, cemented second stage w/600 sx, top of cement @ 3100 'by                                                                                 |
|              | temperature survey.<br>Completion:                                                                                                                  |
| Zone 1:      | 6689-6724', acidize w/1000 gallons 7 1/2% acid, swabbed                                                                                             |
| 7000 0       | 1-3% oil;, set RBP @ 6000', pressured plug to 2000# held ok.<br>5815-5895', acidized w/1500 gallons 7 1/2% acid, fraced                             |
| Zone 2:      | w/60,000# gelled KCl water and 90,000# sand.                                                                                                        |
|              | Well Potentialed to Pump: 110 Oil, 214 Water, GOR 1245/1.                                                                                           |
| (3)          | <u>Well:</u> J.C. Williamson Ross Draw #15                                                                                                          |
|              | <u>Well Type:</u> Active oil producer<br>Well Location: 660' FSL & 330' FWL, Section 26, T26S, R30E, Eddy                                           |
|              | County, New Mexico.                                                                                                                                 |
|              | Drilling Method: Rotary<br>Date Spudded: 10-02-85                                                                                                   |
|              | <u>Date Spudded:</u> 10-02-85<br><u>Drilling Completed:</u> 10-14-85                                                                                |
|              | Total Depth: 6850'                                                                                                                                  |
|              | Casing Run: 13 3/8" @ 855' w/850 sx in 17 1/2" hole, cement circulated;<br>8 5/8" @ 3350' w/250 sx in 11" hole, cement top @ 2500' (calc); 5 1/2" @ |
|              |                                                                                                                                                     |